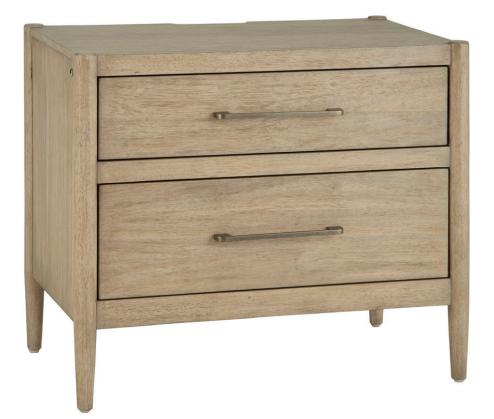

## LIV360 NIGHTSTAND

Shiloh Collection

## + \* FINISHES

|                      |                            |                              |                        | T                            |                        |                     | Ċ                      |  |
|----------------------|----------------------------|------------------------------|------------------------|------------------------------|------------------------|---------------------|------------------------|--|
| Collection<br>Shiloh | Category<br><b>Bedroom</b> | <u>Style</u><br>Transitional | * Color<br>Brown/Light | <u>* Finish</u><br>Champagne | ** Wood Species Acacia | ** Veneer<br>Select | Hardware<br>Aged Brass |  |
| Simon                | Douroom                    | mansitional                  | Brown/Light            | Champayne                    | Atatia                 | Veneers             | Ayeu Diass             |  |