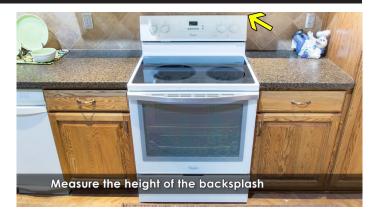

### Check Twice, Buy Once

Please check these measurements and configurations before selecting a new range

| Measure the height of | THE DUCKSDIASH. |
|-----------------------|-----------------|
|-----------------------|-----------------|

Backsplash Height \_\_\_\_\_

How many prongs does your 220v outlet have?

If you have a gas range, is the gas line heavy lead pipe with a visible shut-off valve?

Yes No

|                                                               | vidth of the space between<br>You will need at least 30". |  |  |  |  |  |  |
|---------------------------------------------------------------|-----------------------------------------------------------|--|--|--|--|--|--|
| Top Front                                                     |                                                           |  |  |  |  |  |  |
| Top Back                                                      |                                                           |  |  |  |  |  |  |
| Bottom Front                                                  |                                                           |  |  |  |  |  |  |
| Bottom Back                                                   |                                                           |  |  |  |  |  |  |
|                                                               |                                                           |  |  |  |  |  |  |
|                                                               |                                                           |  |  |  |  |  |  |
| Obstacles There are a couple questions that may affect the st |                                                           |  |  |  |  |  |  |
|                                                               |                                                           |  |  |  |  |  |  |
|                                                               | 0                                                         |  |  |  |  |  |  |