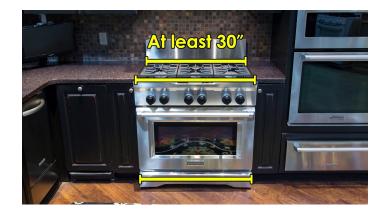

Backsplash Height \_\_\_\_\_

How many prongs does your 220v outlet have?

If you have a gas range, is the gas line heavy lead pipe with a visible shut-off valve?

Yes No

|                                                               | vidth of the space between<br>You will need at least 30". |  |  |  |  |  |  |
|---------------------------------------------------------------|-----------------------------------------------------------|--|--|--|--|--|--|
| Top Front                                                     |                                                           |  |  |  |  |  |  |
| Top Back                                                      |                                                           |  |  |  |  |  |  |
| Bottom Front                                                  |                                                           |  |  |  |  |  |  |
| Bottom Back                                                   |                                                           |  |  |  |  |  |  |
|                                                               |                                                           |  |  |  |  |  |  |
|                                                               |                                                           |  |  |  |  |  |  |
| Obstacles There are a couple questions that may affect the st |                                                           |  |  |  |  |  |  |
|                                                               |                                                           |  |  |  |  |  |  |
|                                                               | 0                                                         |  |  |  |  |  |  |