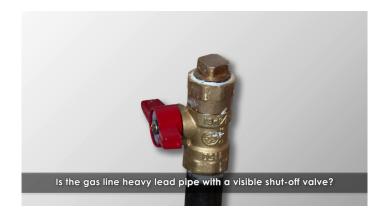

Backsplash Height \_\_\_\_\_

How many prongs does your 220v outlet have?

If you have a gas range, is the gas line heavy lead pipe with a visible shut-off valve?

Yes No

|                                                               | vidth of the space between<br>You will need at least 30". |  |  |  |  |  |  |
|---------------------------------------------------------------|-----------------------------------------------------------|--|--|--|--|--|--|
| Top Front                                                     |                                                           |  |  |  |  |  |  |
| Top Back                                                      |                                                           |  |  |  |  |  |  |
| Bottom Front                                                  |                                                           |  |  |  |  |  |  |
| Bottom Back                                                   |                                                           |  |  |  |  |  |  |
|                                                               |                                                           |  |  |  |  |  |  |
|                                                               |                                                           |  |  |  |  |  |  |
| Obstacles There are a couple questions that may affect the st |                                                           |  |  |  |  |  |  |
|                                                               |                                                           |  |  |  |  |  |  |
|                                                               | 0                                                         |  |  |  |  |  |  |