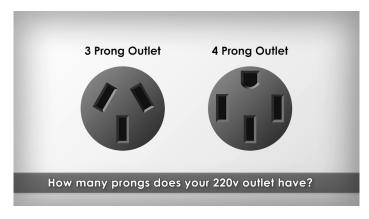

Backsplash Height \_\_\_\_\_

How many prongs does your 220v outlet have?

If you have a gas range, is the gas line heavy lead pipe with a visible shut-off valve?

Yes No

|                                                               | vidth of the space between<br>You will need at least 30". |  |  |  |  |  |  |
|---------------------------------------------------------------|-----------------------------------------------------------|--|--|--|--|--|--|
| Top Front                                                     |                                                           |  |  |  |  |  |  |
| Top Back                                                      |                                                           |  |  |  |  |  |  |
| Bottom Front                                                  |                                                           |  |  |  |  |  |  |
| Bottom Back                                                   |                                                           |  |  |  |  |  |  |
|                                                               |                                                           |  |  |  |  |  |  |
|                                                               |                                                           |  |  |  |  |  |  |
| Obstacles There are a couple questions that may affect the st |                                                           |  |  |  |  |  |  |
|                                                               |                                                           |  |  |  |  |  |  |
|                                                               | 0                                                         |  |  |  |  |  |  |