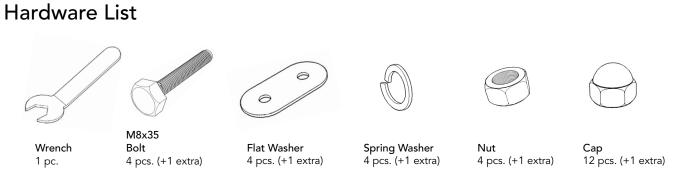

#### **home**styles

### 20 06654 0053 Swivel Chair



#### **IMPORTANT**

Carefully remove all the parts from the carton and place them individually on a soft cloth to prevent scratches or other damage.

Carefully and strictly follow these assembly instructions to ensure a completed product as designed.

This product is made of aluminum. Do not use power tools above 8 volts to assemble and only tighten bolts until snug. Over tightening can damage the aluminum.





Home Styles Customer Service: www.homestyles-furniture.com, servicedesk@homestyles-furniture.com, 888-680-7460, 877-831-0319

#### Assembly Instructions 2/3

#### IMPORTANT

- Use a soft cloth between these parts and the floor.
- Do not use power tools above 8 volts to assemble.
- Do not tighten all the bolts until each part is properly assembled.
- The unit must be level to work properly. Use the included adjustable levelers to level.
- Keep Wrench as the bolts may need to be tightened in the future.

#### STEP 1

Attach Seat (A) to Connector (B) with Bolts, Flat Washers, Spring Washers and Nuts, tightening bolts and nuts only halfway. (See Figure 1)

Tighten all Bolts and Nuts.

Cover all Bolts and Nuts with Caps.





Figure 1

### Assembly Instructions 3/3



#### STEP 2

Place unit