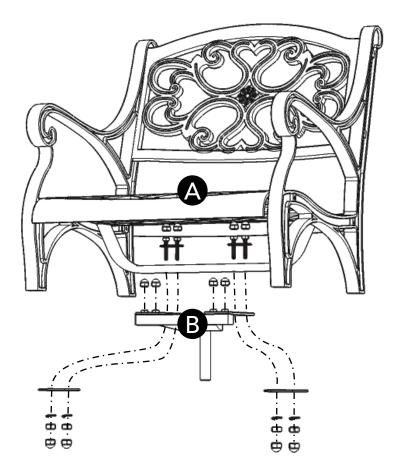

#### STEP 1

Attach Seat (A) to Connector (B) with Bolts, Flat Washers, Spring Washers and Nuts, tightening bolts and nuts only halfway. (See Figure 1)

Tighten all Bolts and Nuts.

Cover all Bolts and Nuts with Caps.

Figure 1