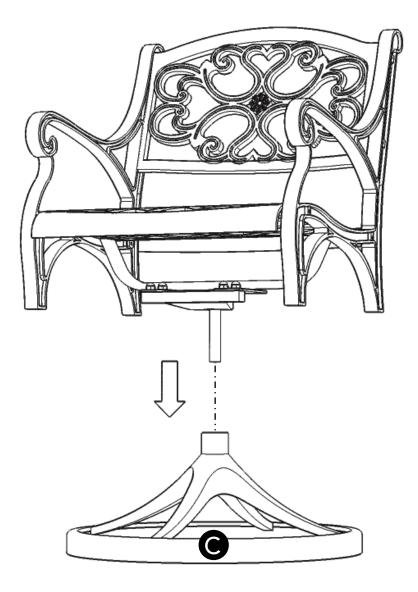

n damage the aluminum.





Home Styles Customer Service: www.homestyles-furniture.com, servicedesk@homestyles-furniture.com, 888-680-7460, 877-831-0319

#### Assembly Instructions 2/3

#### IMPORTANT

- Use a soft cloth between these parts and the floor.
- Do not use power tools above 8 volts to assemble.
- Do not tighten all the bolts until each part is properly assembled.
- The unit must be level to work properly. Use the included adjustable levelers to level.
- Keep Wrench as the bolts may need to be tightened in the future.

#### STEP 1

Attach Seat (A) to Connector (B) with Bolts, Flat Washers, Spring Washers and Nuts, tightening bolts and nuts only halfway. (See Figure 1)

Tighten all Bolts and Nuts.

Cover all Bolts and Nuts with Caps.





Figure 1

### Assembly Instructions 3/3



#### STEP 2

Place unit onto Base (C).

# CARE INSTRUCTIONS

## NEVER

allow liquids to remain on furniture. Absorption causes parts to warp and split and finishes to delaminate.

# NEVER

use glass cleaners on finished furniture. Ammonia chemically attacks the finish.



Home Styles will provide replacements free of charge for missing or damaged hardware or parts within 30 days of purchase. Digital images of the defective parts may be required. If the product was not purchased from an authorized retail affiliate, Home Styles is under no obligation to provide replacement parts. Parts are not available for fully assembled items nor are parts available for sale. Replacements for missing or damaged hardware or parts may be requested at: www.homestyles-furniture.com/customer-service/replacem