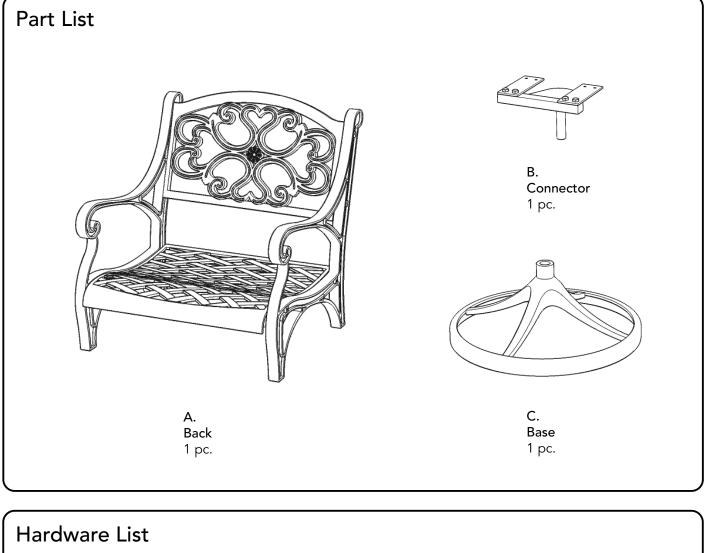

#### **home**styles

### 20 06654 0053 Swivel Chair



#### **IMPORTANT**

Carefully remove all the parts from the carton and place them individually on a soft cloth to prevent scratches or other damage.

Carefully and strictly follow these assembly instructions to ensure a completed product as designed.

This product is made of aluminum. Do not use power tools above 8 volts to assemble and only tighten bolts until snug. Over tightening can damage the aluminum.





Home Styles Customer Service: www.homestyles-furniture.com, servicedesk@homestyles-furniture.com, 888-680-7460, 877-831-0319

#### Assembly Instructions 2/3

#### IMPORTANT

- Use a soft cloth between these parts and the floor.
- Do not use power tools above 8 volts to assemble.
- Do not tighten all the bolts until each part is properly assembled.
- The unit must be level to work properly. Use the included adjustable levelers to level.
- Keep Wrench as the bolts may need to be tightened in the future.

#### STEP 1

Attach Seat (A) to Connector (B) with Bolts, Flat Washers, Spring Washers and Nuts, tightening bolts and nuts only halfway. (See Figure 1)

Tighten all Bolts and Nuts.

Cover all Bolts and Nuts with Caps.





Figure 1

### Assembly Instructions 3/3



#### STEP 2

Place uni