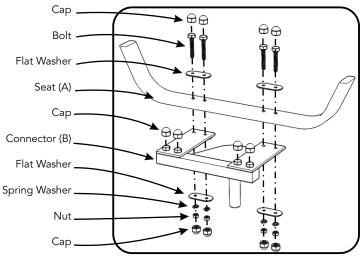

#### STEP 1

Attach Seat (A) to Connector (B) with Bolts, Flat Washers, Spring Washers and Nuts, tightening bolts and nuts only halfway. (See Figure 1)

Tighten all Bolts and Nuts.

Cover all Bolts and Nuts with Caps.

Figure 1