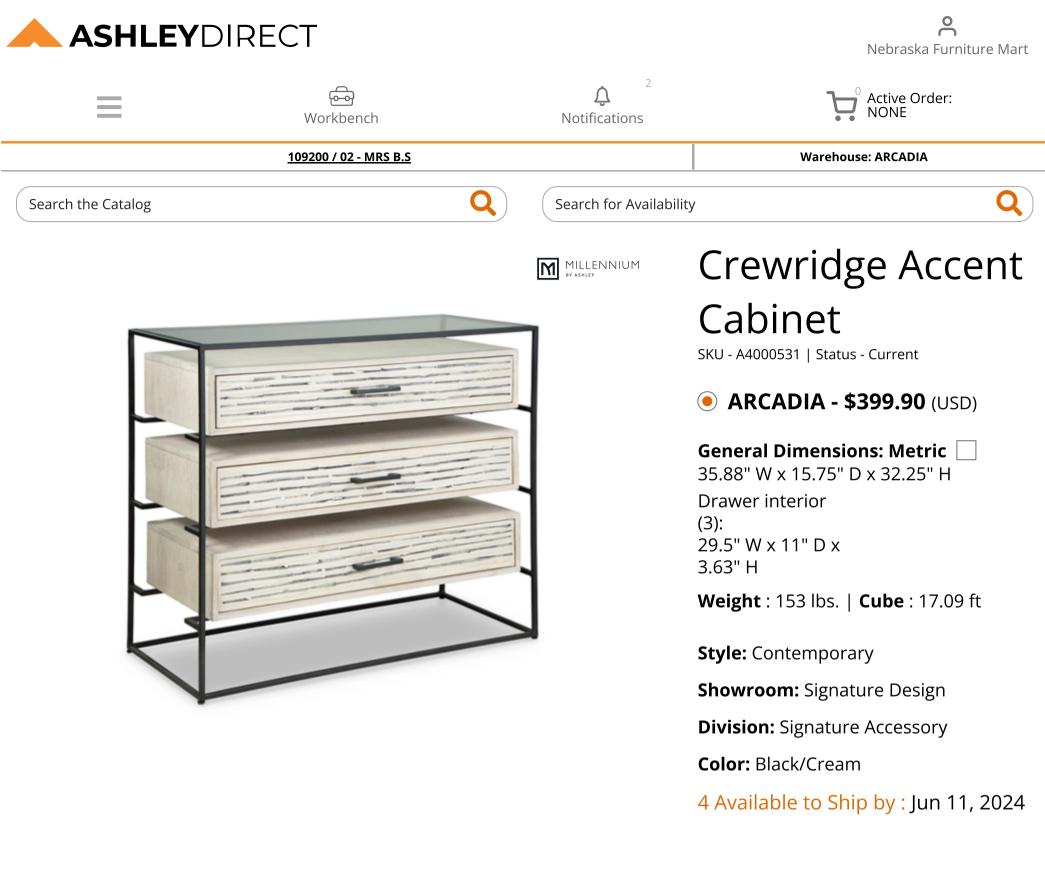

## **PRODUCT DESCRIPTION**

Understatedly cool in its construction, this accent cabinet adds a subtle sense of edginess to your modern decor. A hand-rubbed finish and bone inlay create visual intrigue on the

## soft-closing drawers, balanced out by the sleekly styled black frame.

- Made with solid wood, metal and glass
- Hand-rubbed cream finish
- Base and hardware with black finish
- Drawer fronts with bone inlay and resin in cream and black finishes
- 3 soft-close, smooth-gliding drawers
- Due to the use of natural materials, some variations may occur
- Assembly required

## □ General Dimensions: Metric

35.88" W x 15.75" D x 32.25" H

| Inches                                  | : 35.88" W x 15.75" D x<br>32.25" H | Carton:<br>Inches   | : 39.88" W x 20.5" D x             | Unit of<br>Measure: | EA |
|-----------------------------------------|-------------------------------------|---------------------|------------------------------------|---------------------|----|
| More Dimensions:<br>Drawer interior (3) | : 29.5" W x 11" D x 3.63"<br>H      | Express<br>Shipped: | 36.13" H                           | Qty Per<br>Carton:  | 1  |
|                                         |                                     | Inches              | : 39.88" W x 20.5" D x<br>36.13" H |                     |    |
|                                         |                                     | Weight              | : 153 lbs.                         |                     |    |
|                                         |                                     | Cubes               | : 17.09 ft                         |                     |    |
|                                         |                                     | UPC                 | : 024052827446                     |                     |    |

Weight : 153 lbs. | Cube : 17.09 ft

| Get To Know Us                                    |  |  |
|---------------------------------------------------|--|--|
| Customer Care                                     |  |  |
| Get Inspired                                      |  |  |
| Copyright © 2024 Ashley Furniture Industries, LLC |  |  |
| Website Information                               |  |  |
| Privacy   Legal Notices and Terms of Use          |  |  |