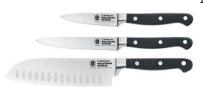

## **Wolfgang Starke 3pc Starter Set**

Model: 1034461 Manufacturer: Cuisine::pro MSRP: \$99.99

- Wolfgang Starke cutlery offers a range of premium German engineering
- This knife set is designed to bring precision and perfection for meal preparation
- Hardened blades ensure sharpness and strength
- Forged to product perfect control, weight and balance
- Full tang blade with a triple-riveted handle
- Durable polymer handles give a comfortable grip
- Backed by the Cuisine::pro Lifetime Guarantee
- Recommend hand wash only
- Includes: 3.5" Paring knife
- 5" Utility knife
- 7" Santoku knife