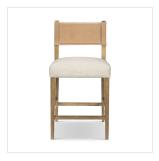

# Ferris Bar + Counter Stool

Thames Cream • 227893-008

#### Overview

Perfectly sized for the counter, burnished parawood frames squared seating of high-performance fabric, with beige topgrain leather backing. Performance fabrics are specially created to withstand spills, stains, high traffic and wear, ensuring long-term comfort and unmatched durability.