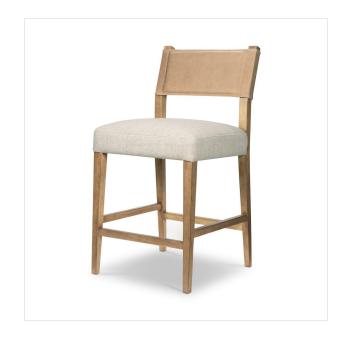

# Ferris Bar + Counter Stool

Thames Cream • 227893-008

#### Overview

Perfectly sized for the counter, burnished parawood frames squared seating of high-performance fabric, with beige topgrain leather backing. Performance fabrics are specially created to withstand spills, stains, high traffic and wear, ensuring long-term comfort and unmatched durability.