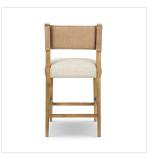

# Ferris Bar + Counter Stool

Thames Cream • 227893-008

#### Overview

Perfectly sized for the counter, burnished parawood frames squared seating of high-performance fabric, with beige topgrain leather backing. Performance fabrics are specially created to withstand spills, stains, high traffic and wear, ensuring long-term comfort and unmatched durability.