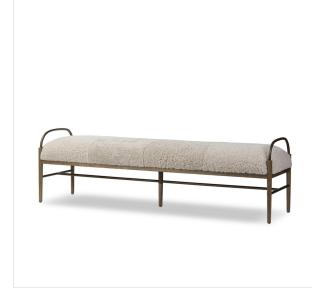

## Demi Accent Bench

Beige Shearling • 244103-005

## Overview

Curved brushed iron arms and an H-shaped stretcher pair with amber ash legs for a distinct material blend. Soft, cream shearling provides a tactile contrast and warm, inviting feel. A design collaboration by Amber Lewis and Four Hands. This item has limited online distribution and may not be sold on websites without prior approval. Visit the FAQ page in our Help Center for more details.

## Details

**Overall Dimensions** 

76.00"w x 20.00"d x 23.25"h

**Colors** Beige Shearling, Amber Ash, Brushed Brass

Materials Shearling, Solid Ash, Iron

Weight 57.32 lb

**Volume** 29.63 cu ft