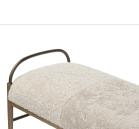

## Overview

Curved brushed iron arms and an H-shaped stretcher pair with amber ash legs for a distinct material blend. Soft, cream shearling provides a tactile contrast and warm, inviting feel. A design collaboration by Amber Lewis and Four Hands. This item has limited online distribution and may not be sold on websites without prior approval. Visit the FAQ page in our Help Center for more details.

## Details

**Overall Dimensions** 

76.00"w x 20.00"d x 23.25"h

**Colors** Beige Shearling, Amber Ash, Brushed Brass

Materials Shearling, Solid Ash, Iron

Weight 57.32 lb

**Volume** 29.63 cu ft