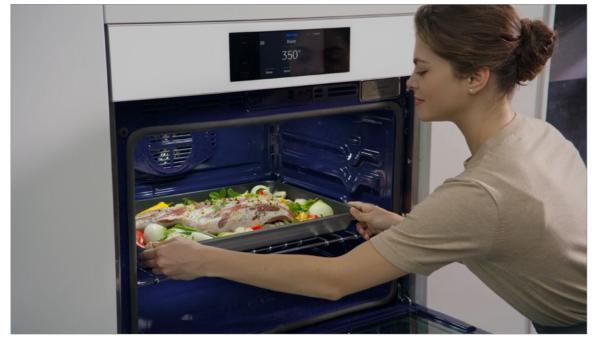

| Features and Benefits – NV51**700S (Continued) |                         |                                                                                                                                                                                                                                                                                                       |                                                                                                                                                                                                                     |                                                                                                                                                                                                                                                                                                                                                                                                                                                                                                                                                                                                                                                                                                                                                                 |
|------------------------------------------------|-------------------------|-------------------------------------------------------------------------------------------------------------------------------------------------------------------------------------------------------------------------------------------------------------------------------------------------------|---------------------------------------------------------------------------------------------------------------------------------------------------------------------------------------------------------------------|-----------------------------------------------------------------------------------------------------------------------------------------------------------------------------------------------------------------------------------------------------------------------------------------------------------------------------------------------------------------------------------------------------------------------------------------------------------------------------------------------------------------------------------------------------------------------------------------------------------------------------------------------------------------------------------------------------------------------------------------------------------------|
| Overall Product Headline                       | Feature Name            | Long Body Copy                                                                                                                                                                                                                                                                                        | Short Body Copy                                                                                                                                                                                                     | Associated Image                                                                                                                                                                                                                                                                                                                                                                                                                                                                                                                                                                                                                                                                                                                                                |
| Push to open handle-free door                  | Handle-Free door design | The oven door easily opens with a simple push.                                                                                                                                                                                                                                                        | The oven door easily opens<br>with a simple push.                                                                                                                                                                   | <image/> <caption></caption>                                                                                                                                                                                                                                                                                                                                                                                                                                                                                                                                                                                                                                                                                                                                    |
| Say goodbye to dry                             | Air Sous Vide           | Preserve your food's natural flavor & avoid<br>overcooking. Precise, controlled heat and<br>airflow within the oven gives you sous vide<br>results without the water bath.* Perfect for<br>fish, poultry, and vegetables.<br>* Requires a sous vide cooking bag, which is not included with the oven. | Preserve your food's natural fla-<br>vor & avoid overcooking using air<br>sous vide.*<br>* Requires a sous vide cooking bag, which is not in-<br>cluded with the oven.                                              |                                                                                                                                                                                                                                                                                                                                                                                                                                                                                                                                                                                                                                                                                                                                                                 |
| Preheat and plan meals on the go               | SmartThings App         | The SmartThings App lets you search recipes, plan<br>meals, and pre-heat your oven from your<br>smartphone.*<br>*Available on Android and iOS devices. A Wi-Fi connection and a Samsung account<br>are required.                                                                                      | The SmartThings App lets you<br>search recipes, plan meals, and<br>pre-heat your oven from your<br>smartphone.*<br>*Available on Android and iOS devices. A Wi-Fi<br>connection and a Samsung account are required. | Image: restance   Image: restance |