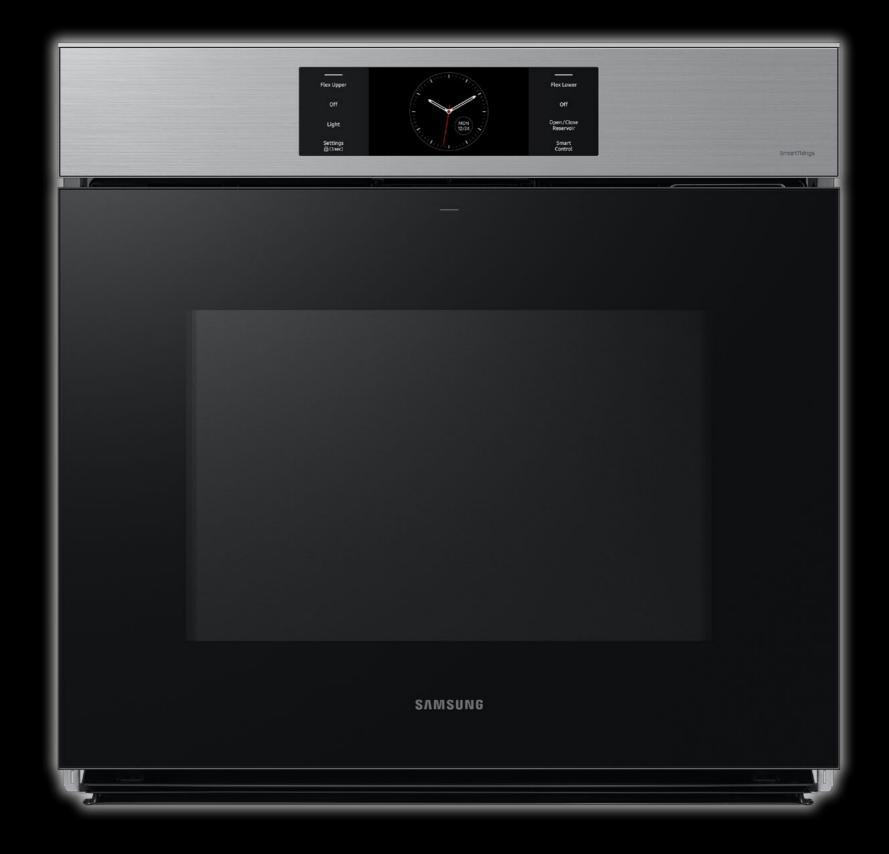

## **Product Overview**

**Product Title** Bespoke 30" Single Wall Oven with AI Pro Cooking<sup>™</sup> Camera

#### **Product Description (Paragraph)**

The Samsung Bespoke 30" Single Wall Oven with AI Pro Cooking<sup>™</sup> Camera features stunning glass finishes that complement other Bespoke appliances in your kitchen. Rich with features like an AI Pro Cooking<sup>™</sup> Camera, Air Sous Vide, Steam Cook Plus and Air Fry, you'll enjoy cooking just like a professional in your own kitchen. Bespoke is Samsung's premium line of home appliances, leading the way in design, technology, and connectivity. Create a kitchen that expresses your personal style.

#### Short Product Description (bullets)

- The Samsung Bespoke 30" Single Wall Oven with AI Pro Cooking<sup>M</sup> Camera features stunning glass and steel finishes that complement other Bespoke appliances in your kitchen.
- The AI Pro Cooking<sup>™</sup> Camera live streams video to your smartphone so you can easily check on meals as they cook.\*
- Air Sous Vide preserves your food's natural flavor & avoids overcooking. Precise, controlled heat and airflow within the oven gives you sous vide results without the water bath.\*\*
- Steam Cook Plus helps you create healthier dishes by fully cooking with only steam, which retains its nutrients.\*\*\*
- Bespoke is Samsung's premium line of home appliances, leading the way in design, technology, and connectivity. Create a kitchen that expresses your personal style.