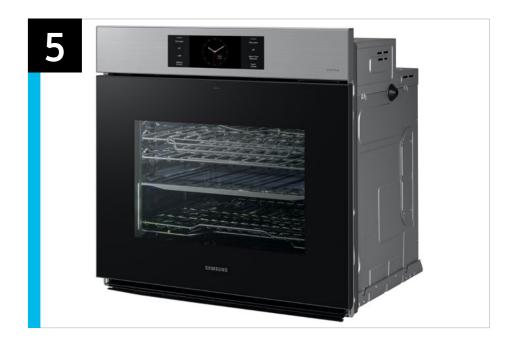

ns clean. Recognition accuracy depends on usage conditions; for more detailed information, please refer to the user guide. \*\*Requires a sous vide cooking bag, which is not included with the oven.

\*\*\*Requires Samsung's Steam Cook Tray, sold separately. Only available on Samsung 7000 series models.

#### Easy Ads Links

White Glass: https://dam.gettyimages.com/p/z0c3461/digital-appliances?o=AND&q=NV51CB700S12 **Stainless Steel:** https://dam.gettyimages.com/p/z0c3461/digital-appliances?o=AND&q=NV51CG700SSR Matte Black Steel: https://dam.gettyimages.com/p/z0c3461/digital-appliances?o=AND&q=NV51CG700SMT

#### Available Colors





**Bespoke White Glass** NV51CB700S12

**Bespoke Stainless Steel** NV51CG700SSR



**Bespoke Matte Black Steel** NV51CG700SMT



## Carousel Image Order













# **Nessocia**

NV51\*\*700S – Bespoke 30" Single Wall Oven with Al Pro Cooking<sup>™</sup> Camera



| Features and Benefits - NV51**700S |                                    |