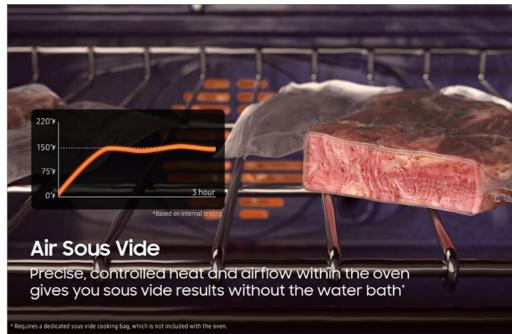

| Features and Benefits – NV51**700S (Continued) |                         |                                                                                                                                                                                                                                                                                                       |                                                                                                                                                                                                                     |                                                                                                                                                                                                                                                                                                                                                                                                                                                                                                                                                                                                                                                                                                                                                                 |
|------------------------------------------------|-------------------------|-------------------------------------------------------------------------------------------------------------------------------------------------------------------------------------------------------------------------------------------------------------------------------------------------------|---------------------------------------------------------------------------------------------------------------------------------------------------------------------------------------------------------------------|-----------------------------------------------------------------------------------------------------------------------------------------------------------------------------------------------------------------------------------------------------------------------------------------------------------------------------------------------------------------------------------------------------------------------------------------------------------------------------------------------------------------------------------------------------------------------------------------------------------------------------------------------------------------------------------------------------------------------------------------------------------------|
| Overall Product Headline                       | Feature Name            | Long Body Copy                                                                                                                                                                                                                                                                                        | Short Body Copy                                                                                                                                                                                                     | Associated Image                                                                                                                                                                                                                                                                                                                                                                                                                                                                                                                                                                                                                                                                                                                                                |
| Push to open handle-free door                  | Handle-Free door design | The oven door easily opens with a simple push.                                                                                                                                                                                                                                                        | The oven door easily opens<br>with a simple push.                                                                                                                                                                   | <image/> <caption></caption>                                                                                                                                                                                                                                                                                                                                                                                                                                                                                                                                                                                                                                                                                                                                    |
| Say goodbye to dry                             | Air Sous Vide           | Preserve your food's natural flavor & avoid<br>overcooking. Precise, controlled heat and<br>airflow within the oven gives you sous vide<br>results without the water bath.* Perfect for<br>fish, poultry, and vegetables.<br>* Requires a sous vide cooking bag, which is not included with the oven. | Preserve your food's natural fla-<br>vor & avoid overcooking using air<br>sous vide.*<br>* Requires a sous vide cooking bag, which is not in-<br>cluded with the oven.                                              |                                                                                                                                                                                                                                                                                                                                                                                                                                                                                                                                                                                                                                                                                                                                                                 |
| Preheat and plan meals on the go               | SmartThings App         | The SmartThings App lets you search recipes, plan<br>meals, and pre-heat your oven from your<br>smartphone.*<br>*Available on Android and iOS devices. A Wi-Fi connection and a Samsung account<br>are required.                                                                                      | The SmartThings App lets you<br>search recipes, plan meals, and<br>pre-heat your oven from your<br>smartphone.*<br>*Available on Android and iOS devices. A Wi-Fi<br>connection and a Samsung account are required. | Image: restance   Image: restance |