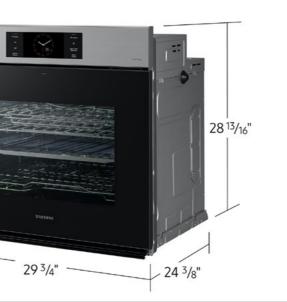

a lens clean. Recognition accuracy depends on usage conditions; for more detailed information, please refer to the user guide. \*\*Requires a sous vide cooking bag, which is not included with the oven.

\*\*\*Requires Samsung's Steam Cook Tray, sold separately. Only available on Samsung 7000 series models.

#### Easy Ads Links

White Glass: https://dam.gettyimages.com/p/z0c3461/digital-appliances?o=AND&q=NV51CB700S12 **Stainless Steel:** https://dam.gettyimages.com/p/z0c3461/digital-appliances?o=AND&q=NV51CG700SSR Matte Black Steel: https://dam.gettyimages.com/p/z0c3461/digital-appliances?o=AND&q=NV51CG700SMT

#### Available Colors





**Bespoke White Glass** NV51CB700S12

**Bespoke Stainless Steel** NV51CG700SSR



**Bespoke Matte Black Steel** NV51CG700SMT



## Carousel Image Order













# **Nessocia**

NV51\*\*700S – Bespoke 30" Single Wall Oven with Al Pro Cooking<sup>™</sup> Camera



| Features and Benefits - NV51**700S |                                    |