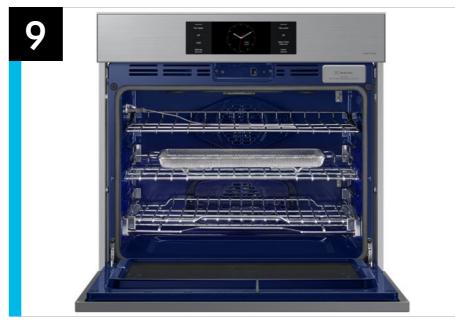

clean. Recognition accuracy depends on usage conditions; for more detailed information, please refer to the user guide. \*\*Requires a sous vide cooking bag, which is not included with the oven.

\*\*\*Requires Samsung's Steam Cook Tray, sold separately. Only available on Samsung 7000 series models.

#### Easy Ads Links

White Glass: https://dam.gettyimages.com/p/z0c3461/digital-appliances?o=AND&q=NV51CB700S12 **Stainless Steel:** https://dam.gettyimages.com/p/z0c3461/digital-appliances?o=AND&q=NV51CG700SSR Matte Black Steel: https://dam.gettyimages.com/p/z0c3461/digital-appliances?o=AND&q=NV51CG700SMT

#### Available Colors





**Bespoke White Glass** NV51CB700S12

**Bespoke Stainless Steel** NV51CG700SSR



**Bespoke Matte Black Steel** NV51CG700SMT



## Carousel Image Order













# **Nessocia**

NV51\*\*700S – Bespoke 30" Single Wall Oven with Al Pro Cooking<sup>™</sup> Camera



| Features and Benefits - NV51**700S |                                    |