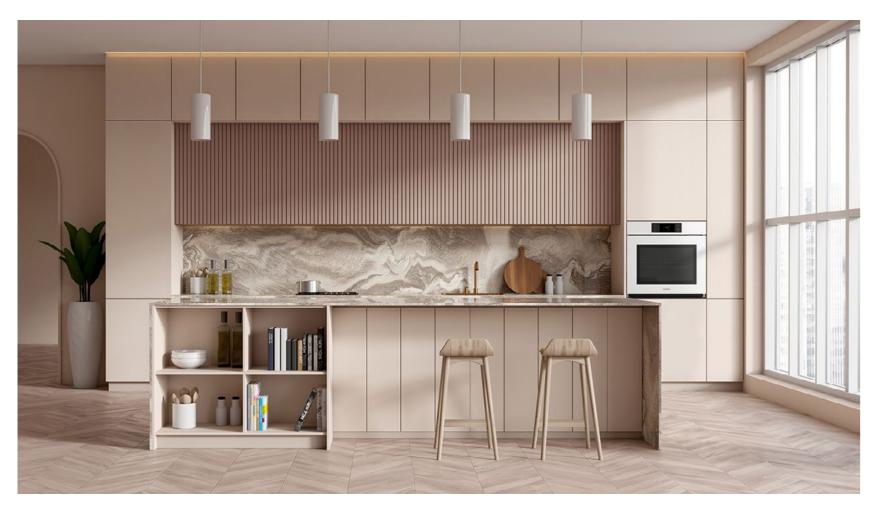

ven with Self Clean. The self-<br>cleaning system deep cleans by heating to a high<br>temperature to burn off grease and food residue.<br>Steam Clean in 20 minutes for easier cleaning jobs.                                 | Get help from your oven with<br>Self and Steam Clean.                                                                                                                                         |                  |





### **Product Videos**





Full Video

AI Pro Cooking Camera



SmartThings Cooking



Steam Cook





Flex Duo

Air Sous Vide



Stam Cook Plus



Self Clean



## Primary Lifestyle Image

For use on marketing landing pages , category pages and offsite landing pages.







Bespoke Stainless Steel

Bespoke Matte Black Steel

## Additional Lifestyle Image



Bespoke White Glass



## Fact Tag Guidance

Please follow one of the below naming conventions for fact tags at retail, accounting for any potential character count limitations. Please also ensure that any feature list appearing on fact tags follows the Product Messaging hierarchy and copy noted in the Product Guide for each model.

#### Long (More than 50 Characters)

Bespoke 30" Single Wall Oven with AI Pro Cooking<sup>™</sup> Camera

Medium (50 Characters or less) Bespoke 30" Single Wall Oven

**Short (35 Characters or less)** Single Wall Oven





NV51\*\*700S – Bespoke 30" Single Wall Oven with Al Pro Cooking<sup>™</sup> Camera

## **Spec Sheet**





## **User and Install Manuals**



User Manual



Installation Manual

#### Warranty (U.S.A)

PLEASE DO NOT DISCARD. THIS PAGE REPLAC