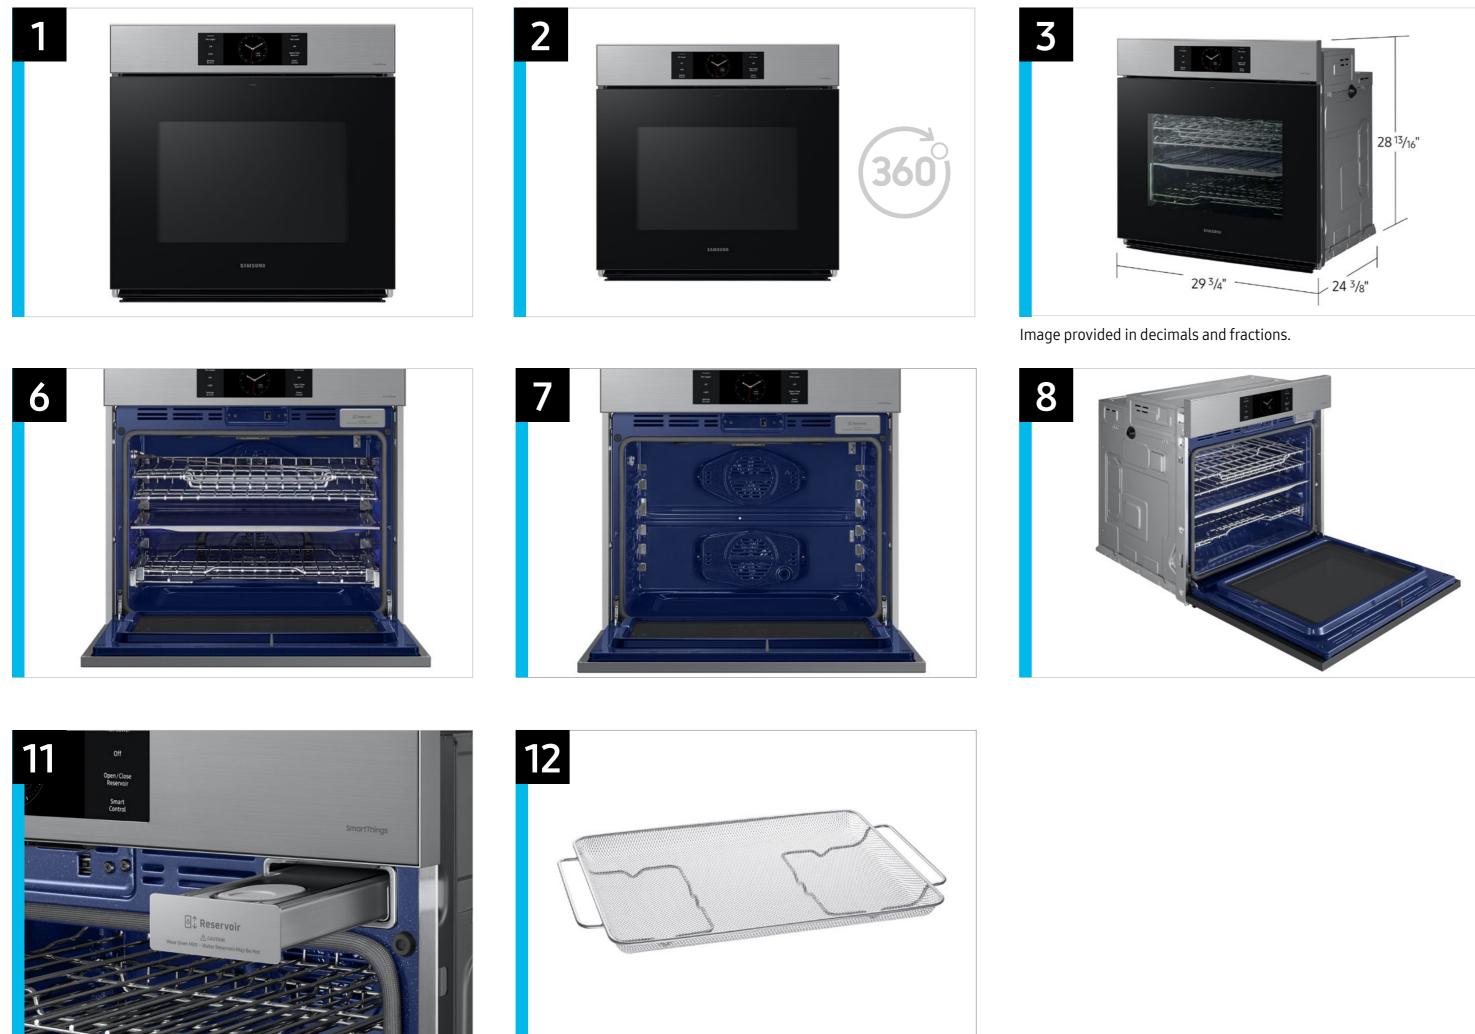

### **Table of Contents**

NV51\*\*700S - Bespoke 30" Single Wall Oven with AI Pro Cooking<sup>™</sup> Camera

#### **Product Overview**

| Product Overview                     | 4  |
|--------------------------------------|----|
| Carousel Image Order                 | 5  |
| Product Messaging                    |    |
| Features and Benefits                | 7  |
| Product Videos                       | 12 |
| Primary Lifestyle Image              | 13 |
| Additional Lifestyle Image           | 14 |
| Fact Tag Guidance                    | 15 |
| Product Specs                        |    |
| Spec Sheet                           | 17 |
| User Manual and Warranty Information | 18 |
| Feature Icons                        | 20 |