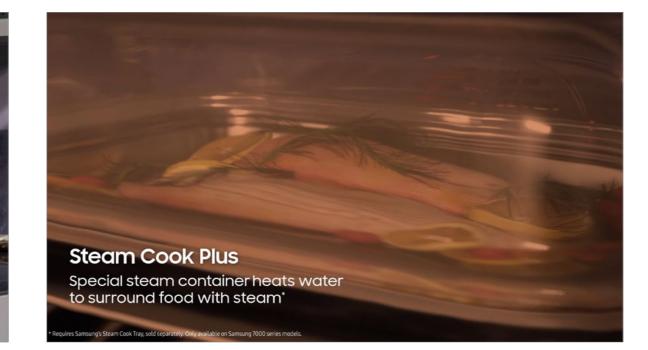

| <b>Overall Product Headline</b>  | Feature Name        | Long Body Copy                                                                                                                                                                                                                                                           | Short Body Copy                                                                                                                                                                                                         | Associated Image |
|----------------------------------|---------------------|--------------------------------------------------------------------------------------------------------------------------------------------------------------------------------------------------------------------------------------------------------------------------|-------------------------------------------------------------------------------------------------------------------------------------------------------------------------------------------------------------------------|------------------|
| Monitor and control energy usage | SmartThings Energy® | SmartThings Energy <sup>®</sup> lets you monitor and manage<br>your wall oven's power usage. Get energy saving<br>tips and alerts to help lower your electric bill.*<br>*Available on Android and iOS devices. A Wi-Fi connection and a Samsung account<br>are required. | SmartThings Energy® lets<br>you monitor and manage<br>your wall oven's power<br>usage.<br>*Available on Android and iOS devices. A Wi-Fi<br>connection and a Samsung account are required.                              |                  |
| Moist and flavorful foods        | Steam Cook          | An easy-fill water tray lets you bake, broil, and<br>roast with added steam, resulting in foods that are<br>moist and flavorful.                                                                                                                                         | Bake, broil, and roast with<br>added steam, resulting in<br>foods that are moist and<br>flavorful.                                                                                                                      |                  |
| Healthier cooking with steam     | Steam Cook Plus     | Create healthier dishes using Samsung's Steam<br>Cook Tray.* Foods can be fully cooked with only<br>steam, which retains its nutrients.<br>*Requires Samsung's Steam Cook Tray, sold separately. Only available on Samsung 7000<br>series models.                        | Create healthier dishes.<br>Foods can be fully cooked*<br>with only steam, which<br>retains its nutrients.<br>*Requires Samsung's Steam Cook Tray, sold<br>separately. Only available on Samsung 7000<br>series models. | Steam In         |