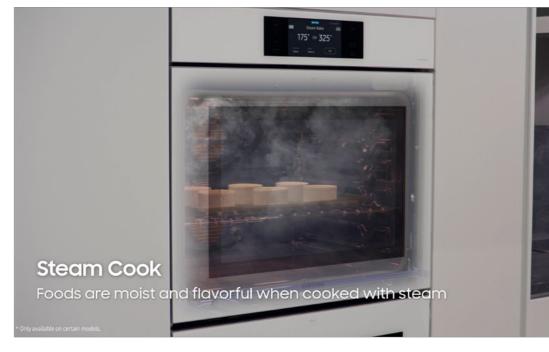

| <b>Overall Product Headline</b>  | Feature Name        | Long Body Copy                                                                                                                                                                                                                                                           | Short Body Copy                                                                                                                                                                                                         | Associated Image |
|----------------------------------|---------------------|--------------------------------------------------------------------------------------------------------------------------------------------------------------------------------------------------------------------------------------------------------------------------|-------------------------------------------------------------------------------------------------------------------------------------------------------------------------------------------------------------------------|------------------|
| Monitor and control energy usage | SmartThings Energy® | SmartThings Energy <sup>®</sup> lets you monitor and manage<br>your wall oven's power usage. Get energy saving<br>tips and alerts to help lower your electric bill.*<br>*Available on Android and iOS devices. A Wi-Fi connection and a Samsung account<br>are required. | SmartThings Energy® lets<br>you monitor and manage<br>your wall oven's power<br>usage.<br>*Available on Android and iOS devices. A Wi-Fi<br>connection and a Samsung account are required.                              |                  |
| Moist and flavorful foods        | Steam Cook          | An easy-fill water tray lets you bake, broil, and<br>roast with added steam, resulting in foods that are<br>moist and flavorful.                                                                                                                                         | Bake, broil, and roast with<br>added steam, resulting in<br>foods that are moist and<br>flavorful.                                                                                                                      |                  |
| Healthier cooking with steam     | Steam Cook Plus     | Create healthier dishes using Samsung's Steam<br>Cook Tray.* Foods can be fully cooked with only<br>steam, which retains its nutrients.<br>*Requires Samsung's Steam Cook Tray, sold separately. Only available on Samsung 7000<br>series models.                        | Create healthier dishes.<br>Foods can be fully cooked*<br>with only steam, which<br>retains its nutrients.<br>*Requires Samsung's Steam Cook Tray, sold<br>separately. Only available on Samsung 7000<br>series models. | Steam In         |