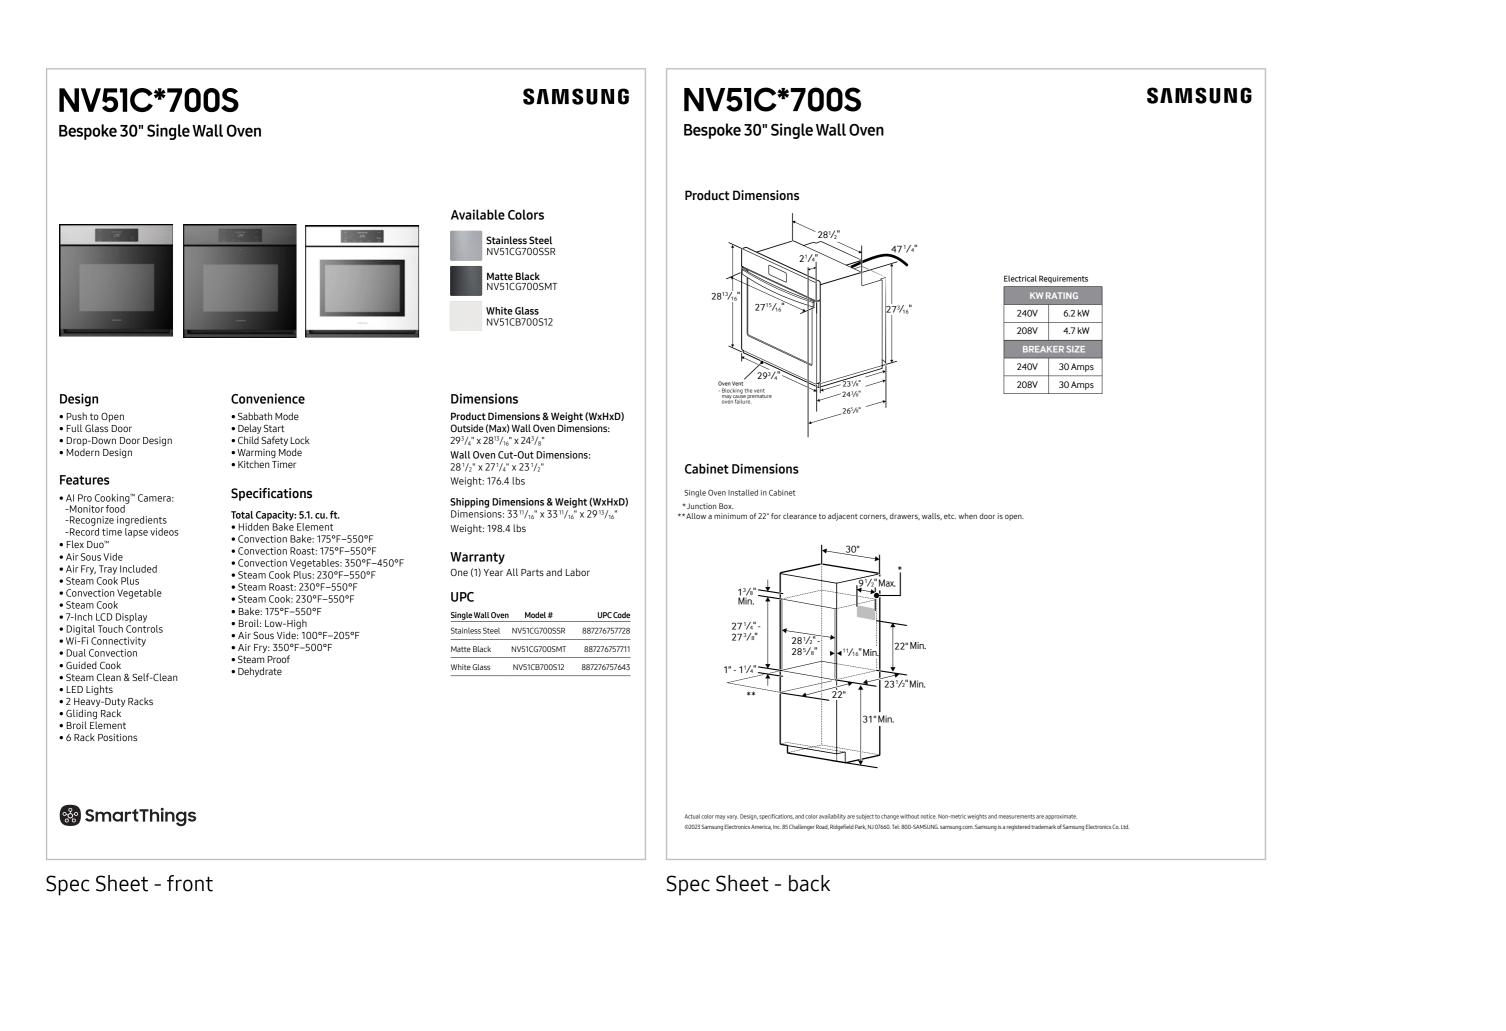

es , category pages and offsite landing pages.







Bespoke Stainless Steel

Bespoke Matte Black Steel

## Additional Lifestyle Image



Bespoke White Glass



## Fact Tag Guidance

Please follow one of the below naming conventions for fact tags at retail, accounting for any potential character count limitations. Please also ensure that any feature list appearing on fact tags follows the Product Messaging hierarchy and copy noted in the Product Guide for each model.

#### Long (More than 50 Characters)

Bespoke 30" Single Wall Oven with AI Pro Cooking<sup>™</sup> Camera

Medium (50 Characters or less) Bespoke 30" Single Wall Oven

**Short (35 Characters or less)** Single Wall Oven





NV51\*\*700S – Bespoke 30" Single Wall Oven with Al Pro Cooking<sup>™</sup> Camera

## **Spec Sheet**





## **User and Install Manuals**



User Manual



Installation Manual

#### Warranty (U.S.A)

PLEASE DO NOT DISCARD. THIS PAGE REPLACES THE WARRANTY PAGE IN THE USE & CARE GUIDE SAMSUNG ELECTRIC OVEN LIMITED WARRANTY TO ORIGINAL PURCHASER WITH PROOF OF PURCHASE

This SAMSUNG brand product, as supplied and distributed by SAMSUNG ELECTRONICS AMERICA, INC. (SAMSUNG) and delivered new, in the original carton to the original consumer purchaser, is warranted by SAMSUNG against manufacturing defects in materials or workmanship for the limited warranty period, starting from the date of original purchase, of:

#### One (1) Year Parts and Labor

This limited warranty is valid cabol States that have been installed, operated, and maintained according to the instructions attached to or furnished wi