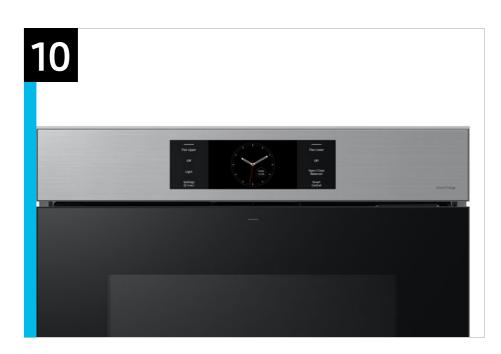

| Features and Benefits - NV51**700S (Continued)                           |                      |                                                                                                                                                                                                                          |                                                                                                                                                |                                                                                                                                                                                                                                    |
|--------------------------------------------------------------------------|----------------------|--------------------------------------------------------------------------------------------------------------------------------------------------------------------------------------------------------------------------|------------------------------------------------------------------------------------------------------------------------------------------------|------------------------------------------------------------------------------------------------------------------------------------------------------------------------------------------------------------------------------------|
| Overall Product Headline                                                 | Feature Name         | Long Body Copy                                                                                                                                                                                                           | Short Body Copy                                                                                                                                | Associated Image                                                                                                                                                                                                                   |
| Cooking with a crunch, now<br>healthier*<br>*As compared to deep frying. | No-preheat Air Fry   | Enjoy healthier <sup>*</sup> fried foods fast without storing<br>another small appliance in your kitchen, by using<br>Air Fry mode built right into your oven. Air Fry tray<br>included.<br>*As compared to deep frying. | Enjoy healthier* fried foods<br>fast by using Air Fry built<br>right into your oven. Air Fry<br>tray included.<br>*As compared to deep frying. |                                                                                                                                                                                                                                    |
| Nutritious and delicious<br>vegetables                                   | Convection Vegetable | Quickly cook crispy vegetables, no preheating needed.                                                                                                                                                                    | Quickly cook crispy<br>vegetables.                                                                                                             |                                                                                                                                                                                                                                    |
| Easy to monitor and control                                              | 7" LCD screen        | Make cooking easy with a control panel that has a<br>large 7" LCD display. It's easy to read with large text<br>and icons so you can easily adjust settings and monitor<br>your cooking progress, even from a distance.  | The large 7" LCD display is<br>easy to read, so you can<br>adjust settings and monitor<br>your cooking progress,<br>even from a distance.      | Rectoper Partor   OF OF   Detail OF   Stillings OF   OF OF   Detail OF |