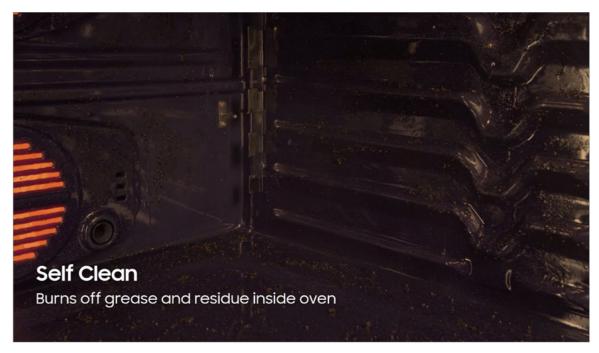

| Features and Benefits - NV51**700S (Continued) |                      |                                                                                                                                                                                                                                                   |                                                                                                                                                                                               |                  |
|------------------------------------------------|----------------------|---------------------------------------------------------------------------------------------------------------------------------------------------------------------------------------------------------------------------------------------------|-----------------------------------------------------------------------------------------------------------------------------------------------------------------------------------------------|------------------|
| Overall Product Headline                       | Feature Name         | Long Body Copy                                                                                                                                                                                                                                    | Short Body Copy                                                                                                                                                                               | Associated Image |
| Fast cooking                                   | Dual Convection      | Save time and cook food more evenly with dual<br>convection. Great for baking, roasting, and broiling,<br>the dual convection system has two heated fans<br>that distribute heat throughout the oven and keep<br>temperature constant everywhere. | Great for baking, roasting,<br>and broiling, the dual<br>convection system has two<br>heated fans that distribute<br>heat throughout the oven<br>and keep temperature<br>constant everywhere. |                  |
| Does the hard work for you                     | Self and Steam Clean | Get help from your oven with Self Clean. The self-<br>cleaning system deep cleans by heating to a high<br>temperature to burn off grease and food residue.<br>Steam Clean in 20 minutes for easier cleaning jobs.                                 | Get help from your oven with<br>Self and Steam Clean.                                                                                                                                         |                  |

Self Clean