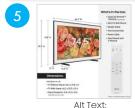

Alt Text: Samsung The Frame LS03D Lifestyle TV front view

Alt Text: Samsung The Frame LS03D Lifestyle TV angled view

Alt Text: Samsung The Frame LS03D Lifestyle TV side view

Alt Text: Samsung The Frame LS03D detail back view

Samsung The Frame LS03D: What's in the Box image: power cable, manual, slim fit wall mount, One Connect box, remote

Alt Text: Samsung The Frame LS03D: Art mode: Display modern art, classic art or your own personal photos on your QLED 4K TV.