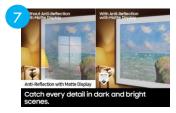

Alt Text: Samsung The Frame LS03D: Anti-reflection with Matte Display: Catch every detail in the dark and bright scenes.

Alt Text:
Samsung The Frame LS03D:
Customizable Frame: Match your
TV to your style with colorful
bezel options.