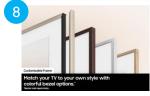

Alt Text: Samsung The Frame LS03D: Anti-reflection with Matte Display: Catch every detail in the dark and bright scenes.

Alt Text:
Samsung The Frame LS03D:
Customizable Frame: Match your
TV to your style with colorful
bezel options.