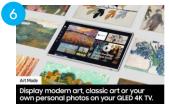

Samsung The Frame LS03D: What's in the Box image: power cable, manual, slim fit wall mount, One Connect box, remote

Alt Text: Samsung The Frame LS03D: Art mode: Display modern art, classic art or your own personal photos on your QLED 4K TV.