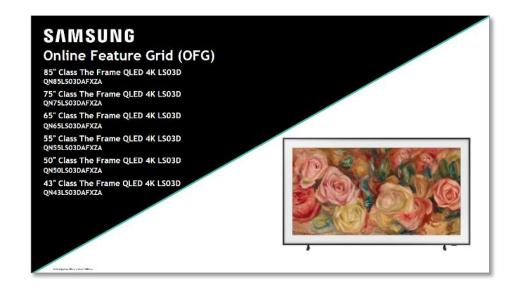

| Model Series Number | The Frame                    |
|---------------------|------------------------------|
| Screen Sizes        | 85", 75", 65", 55", 50", 43" |

This lifestyle TV helps you curate your own gallery with works of art or personal photos.

|                                                                                        | 2                                                                                                                                                    | 3                                                             | 4                                                                                                                                                  | PANTONE - Validated                                                                                                                              |
|----------------------------------------------------------------------------------------|------------------------------------------------------------------------------------------------------------------------------------------------------|---------------------------------------------------------------|----------------------------------------------------------------------------------------------------------------------------------------------------|--------------------------------------------------------------------------------------------------------------------------------------------------|
| Art Mode                                                                               | Anti-Reflection with Matte Display                                                                                                                   | Customizable Frame                                            | Slim-Fit Wall Mount Included                                                                                                                       | Pantone Validated                                                                                                                                |
| Display modern art, classic art or your<br>own personal photos on your QLED 4K<br>TV . | Enjoy more screen visibility with virtually no light reflection                                                                                      | Match your TV to your own style with colorful bezel options.* | Hang The Frame flush against the wall<br>like a real art piece.*                                                                                   | Enjoy color validated by industry<br>leading experts at Pantone®, so that<br>images on the screen look as<br>incredible as they do in real life. |
|                                                                                        | QLED televisions can produce 100% Color<br>Volume in the DCL-P3 color space, the format<br>for most cinema screens and HDR movies for<br>television. | *Bezels sold separately.                                      | *A small gap between the wall and TV may<br>occurif wall is not 100% flat or is constructed<br>off-angle to the floor or if installed incorrectly. |                                                                                                                                                  |
|                                                                                        |                                                                                                                                                      |                                                               | 0 1 0 4                                                                                                                                            |                                                                                                                                                  |
| Samsung Art Store - Streams                                                            | Samsung Art Store                                                                                                                                    | Motion Sensor + Brightness Sensor                             | Quantum Processor 4K                                                                                                                               | Samsung Tizen OS + SmarfThings                                                                                                                   |
|                                                                                        | 7                                                                                                                                                    |                                                               |                                                                                                                                                    |                                                                                                                                                  |
| Stream regularly curated complimentary artworks on your screen.                        | Unlimited access to 2,500+ pieces of art from world-famous galleries and museums.*                                                                   | Your art instantly turns on with movement in the room.*       | Powers your TV's 4K HDR picture and sound.                                                                                                         | Discover your must-have apps and streaming services all just a few clicks away. *                                                                |

| Model Series Number | The Frame                    |
|---------------------|------------------------------|
| Screen Sizes        | 85", 75", 65", 55", 50", 43" |

This lifestyle TV helps you curate your own gallery with works of art or personal photos. It's customizable and showcases expert-validated color and 4K resolution.

|                                                                                                                                   | 2                                                                                                                                                    | 3                                                                                                                                        | 4                                                                                                                                             | PANTONE Validated                                                                                                                                                                                                      |
|-----------------------------------------------------------------------------------------------------------------------------------|------------------------------------------------------------------------------------------------------------------------------------------------------|------------------------------------------------------------------------------------------------------------------------------------------|-----------------------------------------------------------------------------------------------------------------------------------------------|------------------------------------------------------------------------------------------------------------------------------------------------------------------------------------------------------------------------|
| Art Mode                                                                                                                          | Anti-Reflection with Matte Display                                                                                                                   | Customizable Frame                                                                                                                       | Slim-Fit Wall Mount Included                                                                                                                  | Pantone Validated                                                                                                                                                                                                      |
| Transformyour QLED 4K TV into your own art exhibit with modern or classic art pieces, or your own personal photos.                | Enjoy more visibility of your QLED 4K TV<br>with 100% Color Volume with virtually<br>no light reflection, night or day.*"                            | colorful bezel options. The magnetic                                                                                                     | Hang The Frame flush against the wall<br>like a real art piece. Less gap<br>between your TV and wall means you<br>get a sleeker look.*        | images on the screen look as                                                                                                                                                                                           |
|                                                                                                                                   | QLED televisions can produce 100% Color<br>Volume in the DCI-P3 color space, the format<br>for most cinema screens and HDR movies for<br>television. | *Bezels sold separately.                                                                                                                 | *A small gap between the wall and TV may occur if wall is not 100% flat or is constructed off-angle to the floor or it installed incorrectly. |                                                                                                                                                                                                                        |
| Samsung Art<br>Store – Streams                                                                                                    | 7 Samsung Art Store                                                                                                                                  | 8 Motion Sensor +<br>Brightness Sensor                                                                                                   | Quantum Processor 4K                                                                                                                          | Samsung Tizen OS + SmarfThings                                                                                                                                                                                         |
| The Frame now comes with Streams -<br>a complimentary set of regularly<br>curated artworks sampled from the<br>Samsung Art Store. | Get unlimited access to 2,500+ of new and classic pieces of art from world-famous galleries and museums with a subscription to the Art Store.*       | Your art instantly turns on with<br>movement in the room and adjusts<br>the brightness of the TV to help<br>maximize energy efficiency.* | Powers your TV's 4K HDR picture and sound for clear resolution and contrast.                                                                  | Streamyour favorite shows, Play games. Work out with a trainer. Do a you enjoy with Smart TV Powered by Tizen. Discover your must-have apps and streaming services all just a few clicks away. *                       |
|                                                                                                                                   |                                                                                                                                                      | *Motion Sensor operates only in Art Mode.                                                                                                |                                                                                                                                               | *Samsung Account required for network-<br>based smart services, including streaming<br>apps and other smart features. Separate<br>[connected] computer, mobile or other<br>device may be necessary to create/loa in to |

| Model Series Number | The Frame                    |
|---------------------|------------------------------|
| Screen Sizes        | 85", 75", 65", 55", 50", 43" |

This lifestyle TV helps you curate your own gallery with works of art or personal photos. It's customizable to fit your style—while showcasing expert-validated color and 4K resolution.

|                                                                                                                                                                   | <b>*</b>                                                                                                                                                                                                                                                   |                                                                                                                                          |                                                                                                                                               | PANTONE*<br>Vericlased                                                                                                                                                                                                                                                                                                                                                                                 |
|-------------------------------------------------------------------------------------------------------------------------------------------------------------------|------------------------------------------------------------------------------------------------------------------------------------------------------------------------------------------------------------------------------------------------------------|------------------------------------------------------------------------------------------------------------------------------------------|-----------------------------------------------------------------------------------------------------------------------------------------------|--------------------------------------------------------------------------------------------------------------------------------------------------------------------------------------------------------------------------------------------------------------------------------------------------------------------------------------------------------------------------------------------------------|
| 1 Art Mode                                                                                                                                                        | Anti-Reflection with Matte Display                                                                                                                                                                                                                         | 3 Customizable Frame                                                                                                                     | Slim-Fit Wall Mount Included                                                                                                                  | 5 Pantone Validated                                                                                                                                                                                                                                                                                                                                                                                    |
| Transform your QLED 4K TV into your own art exhibit with modern art, classic art pieces or your own personal photos when you're not watching your favorite shows. | Enjoy more visibility of your QLED 4K TV with 100% Color Volume with virtually no light reflection, night or day. The premium Matte Display Film limits light distraction by reducing glare from all your shows, contents, and works of art.*              | bezel is easy to snap on, making                                                                                                         | Hang The Frame flush against the wall<br>like a real art piece. Less gap<br>between your TV and wall means you<br>get a sleeker look.*        | Enjoy color validated by industry leading experts at Pantone®, so that images on the screen look as incredible as they do in real life. Every hue, tint and skin tone offers a more accurate and beautiful picture.                                                                                                                                                                                    |
|                                                                                                                                                                   | QLED televisions can produce 100% Color<br>Volume in the DCI-P3 color space, the format<br>for most cinema screens and HDR movies for<br>television.                                                                                                       | *Bezels sold separately.                                                                                                                 | *A small gap between the wall and TV may occur if wall is not 100% flat or is constructed off-angle to the floor or if installed incorrectly. |                                                                                                                                                                                                                                                                                                                                                                                                        |
| Samsung Art Store - Streams                                                                                                                                       | Samsung Art Store                                                                                                                                                                                                                                          | Motion Sensor<br>+ Brightness Sensor                                                                                                     | Quantum Processor 4K                                                                                                                          | Samsung Tizen OS + SmarlThings                                                                                                                                                                                                                                                                                                                                                                         |
| The Frame now comes with Streams -<br>a complimentary set of regularly<br>curated artworks sampled from the<br>Samsung Art Store.                                 | Get unlimited access to new and classic artworks from world-famous galleries and museums with a subscription to the Art Store. Art Store gives you access to 2,500+ pieces of art from every genre, all PANTONE validated – just like the rest of your TV. | Your art instantly turns on with<br>movement in the room and adjusts<br>the brightness of the TV to help<br>maximize energy efficiency.* | Powers your TV's 4K HDR picture and sound for sharp details, clear resolution and vivid color and contrast.                                   | Streamyour favorite shows. Follow recipes. Play games. Work out with a trainer. Do all you enjoy with Smart TV Powered by Tizen. In just a few clicks, get instant access to your must-have apps and endless content from the streaming services you love. And with Voice Assistants built into your TV, it's easy to get to it all with just the sound of your voice.*                                |
| *Fees apply to Art Store subscription service.                                                                                                                    | *Fees apply to subscription service.                                                                                                                                                                                                                       | *Motion Sensor operates only in Art Mode.<br>Performance may vary depending on the<br>lighting condition.                                |                                                                                                                                               | *Samsung Account required for network-based smart services, including streaming apps and other smart features. Separate (connected) computer, mobile or other device may be necessary to create/log in to Samsung Account (free to download and create). Without Accountling in, only external device connections (e.g., via HDM) and terrestria/over-the-air TV (only for TVs with tuners) available. |