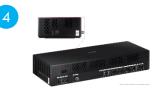

Samsung The Frame LS03D: What's in the Box image: power cable, manual, slim fit wall mount, One Connect box, remote

Alt Text: Samsung The Frame LS03D: Art mode: Display modern art, classic art or your own personal photos on your QLED 4K TV.