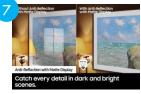

Alt Text: Samsung The Frame LS03D: Anti-reflection with Matte Display: Catch every detail in the dark and bright scenes.

Alt Text:
Samsung The Frame LS03D:
Customizable Frame: Match your
TV to your style with colorful
bezel options.