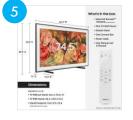

Samsung The Frame LS03D: What's in the Box image: power cable, manual, slim fit wall mount, One Connect box, remote

Alt Text: Samsung The Frame LS03D: Art mode: Display modern art, classic art or your own personal photos on your QLED 4K TV.