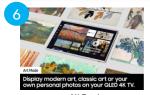

Samsung The Frame LS03D: What's in the Box image: power cable, manual, slim fit wall mount, One Connect box, remote

Alt Text: Samsung The Frame LS03D: Art mode: Display modern art, classic art or your own personal photos on your QLED 4K TV.