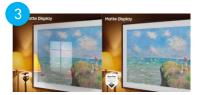

|                                                                                        | 2                                                                                                                                                    | 3                                                             | 4                                                                                                                                                  | PANTONE - Validated                                                                                                                              |
|----------------------------------------------------------------------------------------|------------------------------------------------------------------------------------------------------------------------------------------------------|---------------------------------------------------------------|----------------------------------------------------------------------------------------------------------------------------------------------------|--------------------------------------------------------------------------------------------------------------------------------------------------|
| Art Mode                                                                               | Anti-Reflection with Matte Display                                                                                                                   | Customizable Frame                                            | Slim-Fit Wall Mount Included                                                                                                                       | Pantone Validated                                                                                                                                |
| Display modern art, classic art or your<br>own personal photos on your QLED 4K<br>TV . | Enjoy more screen visibility with virtually no light reflection                                                                                      | Match your TV to your own style with colorful bezel options.* | Hang The Frame flush against the wall<br>like a real art piece.*                                                                                   | Enjoy color validated by industry<br>leading experts at Pantone®, so that<br>images on the screen look as<br>incredible as they do in real life. |
|                                                                                        | QLED televisions can produce 100% Color<br>Volume in the DCL-P3 color space, the format<br>for most cinema screens and HDR movies for<br>television. | *Bezels sold separately.                                      | *A small gap between the wall and TV may<br>occurif wall is not 100% flat or is constructed<br>off-angle to the floor or if installed incorrectly. |                                                                                                                                                  |
|                                                                                        |                                                                                                                                                      |                                                               | 0 1 0 4                                                                                                                                            |                                                                                                                                                  |
| Samsung Art Store - Streams                                                            | Samsung Art Store                                                                                                                                    | Motion Sensor + Brightness Sensor                             | Quantum Processor 4K                                                                                                                               | Samsung Tizen OS + SmarfThings                                                                                                                   |
|                                                                                        | 7                                                                                                                                                    |                                                               |                                                                                                                                                    |                                                                                                                                                  |
| Stream regularly curated complimentary artworks on your screen.                        | Unlimited access to 2,500+ pieces of art from world-famous galleries and museums.*                                                                   | Your art instantly turns on with movement in the room.*       | Powers your TV's 4K HDR picture and sound.                                                                                                         | Discover your must-have apps and streaming services all just a few clicks away. *                                                                |

|                                                                                                                                   | 2                                                                                                                                                    | 3                                                                                                                                        | 4                                                                                                                                             | PANTONE Validated                                                                                                                                                                                                      |
|-----------------------------------------------------------------------------------------------------------------------------------|------------------------------------------------------------------------------------------------------------------------------------------------------|------------------------------------------------------------------------------------------------------------------------------------------|-----------------------------------------------------------------------------------------------------------------------------------------------|------------------------------------------------------------------------------------------------------------------------------------------------------------------------------------------------------------------------|
| Art Mode                                                                                                                          | Anti-Reflection with Matte Display                                                                                                                   | Customizable Frame                                                                                                                       | Slim-Fit Wall Mount Included                                                                                                                  | Pantone Validated                                                                                                                                                                                                      |
| Transformyour QLED 4K TV into your own art exhibit with modern or classic art pieces, or your own personal photos.                | Enjoy more visibility of your QLED 4K TV<br>with 100% Color Volume with virtually<br>no light reflection, night or day.*"                            | colorful bezel options. The magnetic                                                                                                     | Hang The Frame flush against the wall<br>like a real art piece. Less gap<br>between your TV and wall means you<br>get a sleeker look.*        | images on the screen look as                                                                                                                                                                                           |
|                                                                                                                                   | QLED televisions can produce 100% Color<br>Volume in the DCI-P3 color space, the format<br>for most cinema screens and HDR movies for<br>television. | *Bezels sold separately.                                                                                                                 | *A small gap between the wall and TV may occur if wall is not 100% flat or is constructed off-angle to the floor or it installed incorrectly. |                                                                                                                                                                                                                        |
| Samsung Art<br>Store – Streams                                                                                                    | 7 Samsung Art Store                                                                                                                                  | 8 Motion Sensor +<br>Brightness Sensor                                                                                                   | Quantum Processor 4K                                                                                                                          | Samsung Tizen OS + SmarfThings                                                                                                                                                                                         |
| The Frame now comes with Streams -<br>a complimentary set of regularly<br>curated artworks sampled from the<br>Samsung Art Store. | Get unlimited access to 2,500+ of new and classic pieces of art from world-famous galleries and museums with a subscription to the Art Store.*       | Your art instantly turns on with<br>movement in the room and adjusts<br>the brightness of the TV to help<br>maximize energy efficiency.* | Powers your TV's 4K HDR picture and sound for clear resolution and contrast.                                                                  | Streamyour favorite shows, Play games. Work out with a trainer. Do a you enjoy with Smart TV Powered by Tizen. Discover your must-have apps and streaming services all just a few clicks away. *                       |
|                                                                                                                                   |                                                                                                                                                      | *Motion Sensor operates only in Art Mode.                                                                                                |                                                                                                                                               | *Samsung Account required for network-<br>based smart services, including streaming<br>apps and other smart features. Separate<br>[connected] computer, mobile or other<br>device may be necessary to create/loa in to |

|                                                                                                                                                                   | <b>*</b>                                                                                                                                                                                                                                                   |                                                                                                                                          |                                                                                                                                               | PANTONE*<br>Vericlased                                                                                                                                                                                                                                                                                                                                                                                 |
|-------------------------------------------------------------------------------------------------------------------------------------------------------------------|------------------------------------------------------------------------------------------------------------------------------------------------------------------------------------------------------------------------------------------------------------|------------------------------------------------------------------------------------------------------------------------------------------|-----------------------------------------------------------------------------------------------------------------------------------------------|--------------------------------------------------------------------------------------------------------------------------------------------------------------------------------------------------------------------------------------------------------------------------------------------------------------------------------------------------------------------------------------------------------|
| 1 Art Mode                                                                                                                                                        | Anti-Reflection with Matte Display                                                                                                                                                                                                                         | 3 Customizable Frame                                                                                                                     | Slim-Fit Wall Mount Included                                                                                                                  | 5 Pantone Validated                                                                                                                                                                                                                                                                                                                                                                                    |
| Transform your QLED 4K TV into your own art exhibit with modern art, classic art pieces or your own personal photos when you're not watching your favorite shows. | Enjoy more visibility of your QLED 4K TV with 100% Color Volume with virtually no light reflection, night or day. The premium Matte Display Film limits light distraction by reducing glare from all your shows, contents, and works of art.*              | bezel is easy to snap on, making                                                                                                         | Hang The Frame flush against the wall<br>like a real art piece. Less gap<br>between your TV and wall means you<br>get a sleeker look.*        | Enjoy color validated by industry leading experts at Pantone®, so that images on the screen look as incredible as they do in real life. Every hue, tint and skin tone offers a more accurate and beautiful picture.                                                                                                                                                                                    |
|                                                                                                                                                                   | QLED televisions can produce 100% Color<br>Volume in the DCI-P3 color space, the format<br>for most cinema screens and HDR movies for<br>television.                                                                                                       | *Bezels sold separately.                                                                                                                 | *A small gap between the wall and TV may occur if wall is not 100% flat or is constructed off-angle to the floor or if installed incorrectly. |                                                                                                                                                                                                                                                                                                                                                                                                        |
| Samsung Art Store - Streams                                                                                                                                       | Samsung Art Store                                                                                                                                                                                                                                          | Motion Sensor<br>+ Brightness Sensor                                                                                                     | Quantum Processor 4K                                                                                                                          | Samsung Tizen OS + SmarlThings                                                                                                                                                                                                                                                                                                                                                                         |
| The Frame now comes with Streams -<br>a complimentary set of regularly<br>curated artworks sampled from the<br>Samsung Art Store.                                 | Get unlimited access to new and classic artworks from world-famous galleries and museums with a subscription to the Art Store. Art Store gives you access to 2,500+ pieces of art from every genre, all PANTONE validated – just like the rest of your TV. | Your art instantly turns on with<br>movement in the room and adjusts<br>the brightness of the TV to help<br>maximize energy efficiency.* | Powers your TV's 4K HDR picture and sound for sharp details, clear resolution and vivid color and contrast.                                   | Streamyour favorite shows. Follow recipes. Play games. Work out with a trainer. Do all you enjoy with Smart TV Powered by Tizen. In just a few clicks, get instant access to your must-have apps and endless content from the streaming services you love. And with Voice Assistants built into your TV, it's easy to get to it all with just the sound of your voice.*                                |
| *Fees apply to Art Store subscription service.                                                                                                                    | *Fees apply to subscription service.                                                                                                                                                                                                                       | *Motion Sensor operates only in Art Mode.<br>Performance may vary depending on the<br>lighting condition.                                |                                                                                                                                               | *Samsung Account required for network-based smart services, including streaming apps and other smart features. Separate (connected) computer, mobile or other device may be necessary to create/log in to Samsung Account (free to download and create). Without Accountling in, only external device connections (e.g., via HDM) and terrestria/over-the-air TV (only for TVs with tuners) available. |