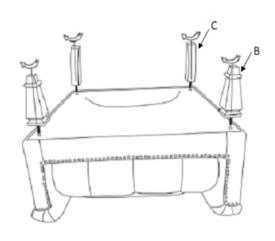

463 CHAIR

REVISION 2: 09/05/2022 PAGE 1 OF 4 COASTERFURNITURE.COM

## ITEM: 508463

### **ASSEMBLY INSTRUCTIONS**

## COASTER

#### **ASSEMBLY TIPS:**

- 1.Remove hardware from box and sort by size.
- 2. Please check to see that all hardware and parts are present prior to start of assembly.
- 3.Please follow attached instruction in the same sequence as numbered to assure fast & easy assembly.



#### **WARNING!**

- 1.Don't attempt to repair or modify parts that are broken or defective. Please contact the store immediately.
- 2. This product is for home use only and not intended for commercial establishment.



**ASSEMBLY TIME PER UNIT:** 

15 MINUTES

## **PARTS IDENTIFICATION**

A SEAT



C REAR LEG 2PC





B FRONT LEG 2PC





ITEM: 508463
ASSEMBLY INSTRUCTIONS
STEP 1





## STEP 2



## STEP 3



PAGE 3 OF 4



COASTERFURNITURE.COM

## PRODUCT/PART DIMENSIONS





Note: Dimension tolerance ±5%

PAGE 4 OF 4

**COASTERFURNITURE.COM**