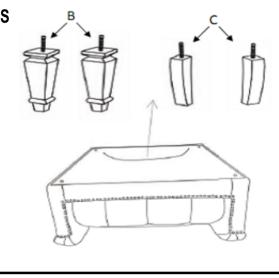

## **PARTS IDENTIFICATION**

A SEAT

C REAR LEG 2PC

B FRONT LEG 2PC

ITEM: 508463
ASSEMBLY INSTRUCTIONS
STEP 1