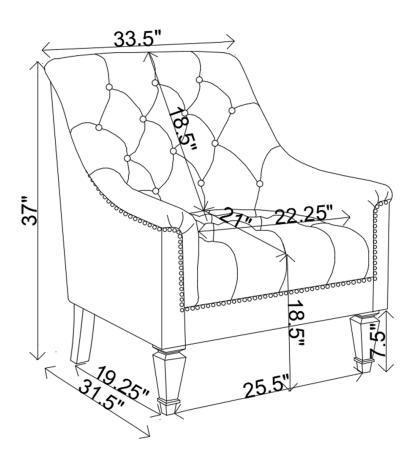

## PRODUCT/PART DIMENSIONS

Note: Dimension tolerance ±5%

PAGE 4 OF 4

**COASTERFURNITURE.COM**