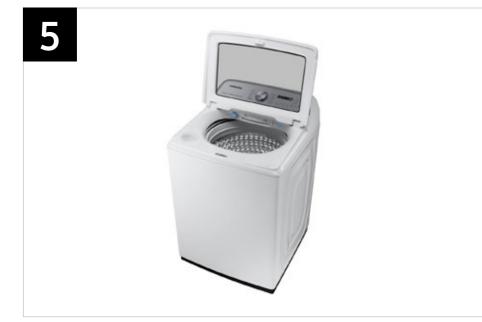

| Headline                         | Feature Name       | Long Body Copy                                                                                                                                                                                                                                                                                                                                                                                                                                                                                                             | Short Body Copy                                                                                                                                                                                                                                                                                                                                                                                                                                     | Associated Image                                                                                                                                                                                                                                                                                                                                                                                                                                                                                                                                                                                                                                                                                                                                                                                                                                                                                                                                                                                                                                                                                                                                                                                                                                                                                                                                                                                                                                                                                                                                                                                                                                                                                                                                                                                                                                                                                                                                                                                                                                                                                                               |
|----------------------------------|--------------------|----------------------------------------------------------------------------------------------------------------------------------------------------------------------------------------------------------------------------------------------------------------------------------------------------------------------------------------------------------------------------------------------------------------------------------------------------------------------------------------------------------------------------|-----------------------------------------------------------------------------------------------------------------------------------------------------------------------------------------------------------------------------------------------------------------------------------------------------------------------------------------------------------------------------------------------------------------------------------------------------|--------------------------------------------------------------------------------------------------------------------------------------------------------------------------------------------------------------------------------------------------------------------------------------------------------------------------------------------------------------------------------------------------------------------------------------------------------------------------------------------------------------------------------------------------------------------------------------------------------------------------------------------------------------------------------------------------------------------------------------------------------------------------------------------------------------------------------------------------------------------------------------------------------------------------------------------------------------------------------------------------------------------------------------------------------------------------------------------------------------------------------------------------------------------------------------------------------------------------------------------------------------------------------------------------------------------------------------------------------------------------------------------------------------------------------------------------------------------------------------------------------------------------------------------------------------------------------------------------------------------------------------------------------------------------------------------------------------------------------------------------------------------------------------------------------------------------------------------------------------------------------------------------------------------------------------------------------------------------------------------------------------------------------------------------------------------------------------------------------------------------------|
| Control in the palm of your hand | Wi-Fi Connectivity | Wi-Fi connected so you can receive end of cycle alerts, remotely start or stop your wash, schedule cycles on your time, and more, right from your smartphone with the SmartThings App.*  *Requires wireless network, Samsung account and SmartThings App. The Samsung SmartThings App supports Android OS 4.0 (ICS) or later which is optimized for Samsung smartphones (Galaxy S and Galaxy Note series). This app also supports iOS 7 or later for iPhone models. SmartThings App available in App Store and Play Store. | Receive end of cycle alerts, remotely start, schedule, and more, from your smartphone with the SmartThings App.*  *Requires wireless network, Samsung account and SmartThings App. The Samsung SmartThings App supports Android OS 4.0 (ICS) or later which is optimized for Samsung smartphones (Galaxy S and Galaxy Note series). This app also supports iOS 7 or later for iPhone models. SmartThings App available in App Store and Play Store. | NORMAL On Symin The Best cycle for your loundry.  START  NORMAL 1h Sümin 60°C For coccurs, bad invers, underwee, furwers, and which, and which was a second with the second which which which was a second which which which was a second which which was a second which which was a second which which was a second which was a second which was a second which which was a second which which was a second which was a second which which was a second which was a second which which was a second which which we was a second which which was a second which was a second which which was a second which which was a second which which was a se |
| Pretreat with a push of a button | Active WaterJet    | A built-in water faucet lets you easily pretreat soiled or heavily stained clothes with a press of a button. Scrub items right inside your washer, no laundry room sink needed.                                                                                                                                                                                                                                                                                                                                            | Built-in water faucet<br>lets you easily pretreat<br>heavily soiled and<br>stained clothes.                                                                                                                                                                                                                                                                                                                                                         |                                                                                                                                                                                                                                                                                                                                                                                                                                                                                                                                                                                                                                                                                                                                                                                                                                                                                                                                                                                                                                                                                                                                                                                                                                                                                                                                                                                                                                                                                                                                                                                                                                                                                                                                                                                                                                                                                                                                                                                                                                                                                                                                |
| Effortlessly reach items         | EZ Access Tub      | Our EZ Access Tub is shallower without sacrificing capacity, so you can easily reach the bottom of the washer tub to remove clothes after the cycle finishes.                                                                                                                                                                                                                                                                                                                                                              | Easily reach the bottom of the washer tub.                                                                                                                                                                                                                                                                                                                                                                                                          | Conventional Tub  EZ Access Tub                                                                                                                                                                                                                                                                                                                                                                                                                                                                                                                                                                                                                                                                                                                                                                                                                                                                                                                                                                                                                                                                                                                                                                                                                                                                                                                                                                                                                                                                                                                                                                                                                                                                                                                                                                                                                                                                                                                                                                                                                                                                                                |