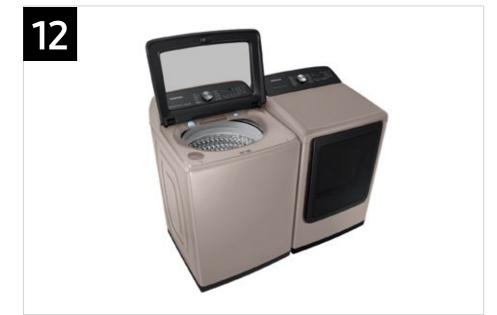

## **Related Products**

| Model Number | Туре           | Color         |
|--------------|----------------|---------------|
| DVE52A5500W  | Electric Dryer | White         |
| DVG52A5500W  | Gas Dryer      | White         |
| DVE52A5500V  | Electric Dryer | Brushed Black |
| DVG52A5500V  | Gas Dryer      | Brushed Black |
| DVE52A5500C  | Electric Dryer | Champagne     |
| DVG52A5500C  | Gas Dryer      | Champagne     |

| Impeller Version | Туре            | Color         |
|------------------|-----------------|---------------|
| WA52A5500AW      | Top Load Washer | White         |
| WA52A5500AV      | Top Load Washer | Brushed Black |
| WA52A5500AC      | Top Load Washer | Champagne     |