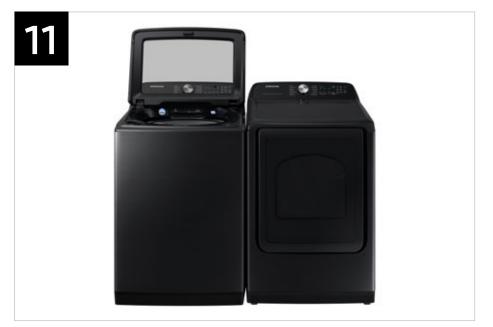

## **Related Products**

| Model Number | Туре           | Color         |
|--------------|----------------|---------------|
| DVE52A5500W  | Electric Dryer | White         |
| DVG52A5500W  | Gas Dryer      | White         |
| DVE52A5500V  | Electric Dryer | Brushed Black |
| DVG52A5500V  | Gas Dryer      | Brushed Black |
| DVE52A5500C  | Electric Dryer | Champagne     |
| DVG52A5500C  | Gas Dryer      | Champagne     |