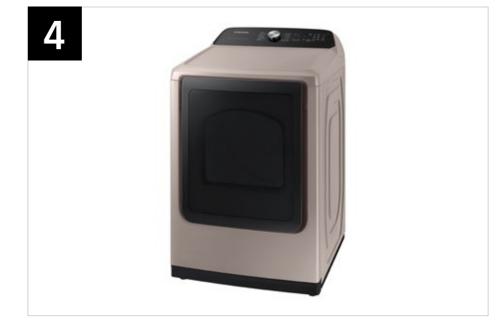

# Product Overview

DVE52A5500W / DVG52A5500W DVE52A5500V / DVG52A5500V / DVG52A5500C / DVG52A5500C

7.4 cu. ft. Smart Electric Dryer with Steam Sanitize+ 7.4 cu. ft. Smart Gas Dryer with Steam Sanitize+

#### **Product Titles**

DVE52A5500W, DVE52A5500V, DVE52A5500C - 7.4 cu. ft. Smart Electric Dryer with Steam Sanitize+ DVG52A5500W, DVG52A5500V, DVG52A5500C - 7.4 cu. ft. Smart Gas Dryer with Steam Sanitize+

### Champagne

Electric Dryer Model Number: DVE52A5500C

Electric Dryer UPC: 887276557724

Gas Dryer Model Number: DVG52A5500C

Gas Dryer UPC: 887276557793

23