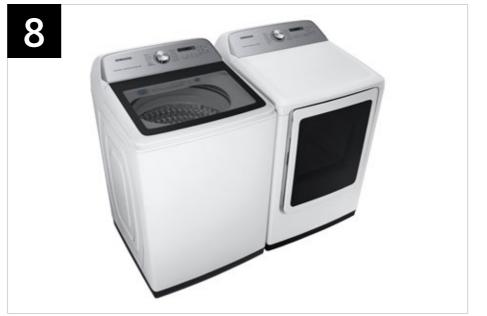

## **Related Products**

| Model Number | Туре           | Color         |
|--------------|----------------|---------------|
| DVE52A5500W  | Electric Dryer | White         |
| DVG52A5500W  | Gas Dryer      | White         |
| DVE52A5500V  | Electric Dryer | Brushed Black |
| DVG52A5500V  | Gas Dryer      | Brushed Black |
| DVE52A5500C  | Electric Dryer | Champagne     |
| DVG52A5500C  | Gas Dryer      | Champagne     |