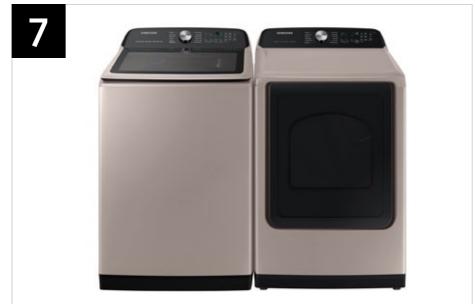

# Product Overview

WA51A5505AW WA51A5505AV WA51A5505AC

5.1 cu. ft. Smart Top Load Washer with ActiveWave™ Agitator and Super Speed Wash

## **Related Products**

| Model Number | Туре           | Color         |
|--------------|----------------|---------------|
| DVE52A5500W  | Electric Dryer | White         |
| DVG52A5500W  | Gas Dryer      | White         |
| DVE52A5500V  | Electric Dryer | Brushed Black |
| DVG52A5500V  | Gas Dryer      | Brushed Black |
| DVE52A5500C  | Electric Dryer | Champagne     |
| DVG52A5500C  | Gas Dryer      | Champagne     |