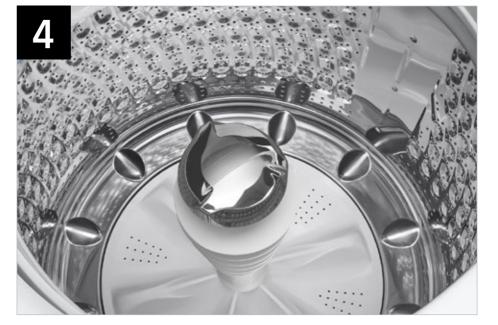

| Headline                         | Feature Name       | Long Body Copy                                                                                                                                                                                                                                                                                                                                                                                                                                                                                                             | Short Body Copy                                                                                                                                                                                                                                                                                                                                                                                                                                     | Associated Image                                                                                                                                                                                                                                                                                                                                                                                                                                                                                                                                                                                                                                                                                                                                                                                                                                                                                                                                                                                                                                                                                                                                                                                                                                                                                                                                                                                                                                                                                                                                                                                                                                                                                                                                                                                                                                                                                                                                                                                                                                                                                                               |
|----------------------------------|--------------------|----------------------------------------------------------------------------------------------------------------------------------------------------------------------------------------------------------------------------------------------------------------------------------------------------------------------------------------------------------------------------------------------------------------------------------------------------------------------------------------------------------------------------|-----------------------------------------------------------------------------------------------------------------------------------------------------------------------------------------------------------------------------------------------------------------------------------------------------------------------------------------------------------------------------------------------------------------------------------------------------|--------------------------------------------------------------------------------------------------------------------------------------------------------------------------------------------------------------------------------------------------------------------------------------------------------------------------------------------------------------------------------------------------------------------------------------------------------------------------------------------------------------------------------------------------------------------------------------------------------------------------------------------------------------------------------------------------------------------------------------------------------------------------------------------------------------------------------------------------------------------------------------------------------------------------------------------------------------------------------------------------------------------------------------------------------------------------------------------------------------------------------------------------------------------------------------------------------------------------------------------------------------------------------------------------------------------------------------------------------------------------------------------------------------------------------------------------------------------------------------------------------------------------------------------------------------------------------------------------------------------------------------------------------------------------------------------------------------------------------------------------------------------------------------------------------------------------------------------------------------------------------------------------------------------------------------------------------------------------------------------------------------------------------------------------------------------------------------------------------------------------------|
| Control in the palm of your hand | Wi-Fi Connectivity | Wi-Fi connected so you can receive end of cycle alerts, remotely start or stop your wash, schedule cycles on your time, and more, right from your smartphone with the SmartThings App.*  *Requires wireless network, Samsung account and SmartThings App. The Samsung SmartThings App supports Android OS 4.0 (ICS) or later which is optimized for Samsung smartphones (Galaxy S and Galaxy Note series). This app also supports iOS 7 or later for iPhone models. SmartThings App available in App Store and Play Store. | Receive end of cycle alerts, remotely start, schedule, and more, from your smartphone with the SmartThings App.*  *Requires wireless network, Samsung account and SmartThings App. The Samsung SmartThings App supports Android OS 4.0 (ICS) or later which is optimized for Samsung smartphones (Galaxy S and Galaxy Note series). This app also supports iOS 7 or later for iPhone models. SmartThings App available in App Store and Play Store. | NORMAL On Symin The Best cycle for your loundry.  START  NORMAL 1h Sümin 60°C For coccurs, bad invers, underwee, furwers, and which, and which was a second with the second which which which was a second which which which was a second which which was a second which which was a second which which was a second which was a second which was a second which which was a second which which was a second which was a second which which was a second which was a second which which was a second which which we was a second which which was a second which was a second which which was a second which which was a second which which was a se |
| Pretreat with a push of a button | Active WaterJet    | A built-in water faucet lets you easily pretreat soiled or heavily stained clothes with a press of a button. Scrub items right inside your washer, no laundry room sink needed.                                                                                                                                                                                                                                                                                                                                            | Built-in water faucet<br>lets you easily pretreat<br>heavily soiled and<br>stained clothes.                                                                                                                                                                                                                                                                                                                                                         |                                                                                                                                                                                                                                                                                                                                                                                                                                                                                                                                                                                                                                                                                                                                                                                                                                                                                                                                                                                                                                                                                                                                                                                                                                                                                                                                                                                                                                                                                                                                                                                                                                                                                                                                                                                                                                                                                                                                                                                                                                                                                                                                |
| Effortlessly reach items         | EZ Access Tub      | Our EZ Access Tub is shallower without sacrificing capacity, so you can easily reach the bottom of the washer tub to remove clothes after the cycle finishes.                                                                                                                                                                                                                                                                                                                                                              | Easily reach the bottom of the washer tub.                                                                                                                                                                                                                                                                                                                                                                                                          | Conventional Tub  EZ Access Tub                                                                                                                                                                                                                                                                                                                                                                                                                                                                                                                                                                                                                                                                                                                                                                                                                                                                                                                                                                                                                                                                                                                                                                                                                                                                                                                                                                                                                                                                                                                                                                                                                                                                                                                                                                                                                                                                                                                                                                                                                                                                                                |