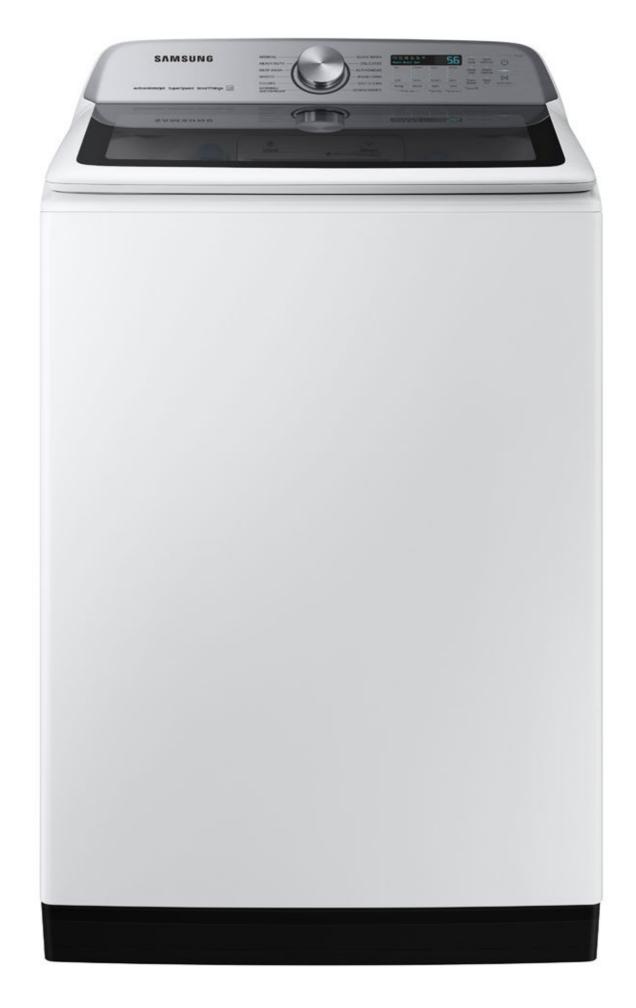

# Product Overview

WA51A5505AW WA51A5505AV WA51A5505AC

5.1 cu. ft. Smart Top Load Washer with ActiveWave™ Agitator and Super Speed Wash

#### **Product Title**

5.1 cu. ft. Smart Top Load Washer with ActiveWave™ Agitator and Super Speed Wash

\*Based on using Super Speed on a Normal cycle with an 8lb load.

White

Model Number: WA51A5505AW

UPC: 887276552859

**Brushed Black** 

Model Number: WA51A5505AV

UPC: 887276552842

Champagne