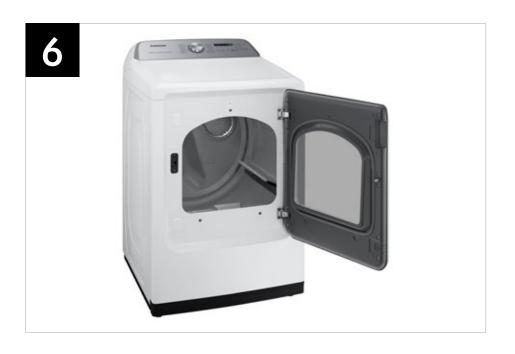

# Product Overview

DVE52A5500W / DVG52A5500W DVE52A5500V / DVG52A5500V / DVG52A5500C / DVG52A5500C

7.4 cu. ft. Smart Electric Dryer with Steam Sanitize+ 7.4 cu. ft. Smart Gas Dryer with Steam Sanitize+

#### **Product Titles**

DVE52A5500W, DVE52A5500V, DVE52A5500C - 7.4 cu. ft. Smart Electric Dryer with Steam Sanitize+ DVG52A5500W, DVG52A5500V, DVG52A5500C - 7.4 cu. ft. Smart Gas Dryer with Steam Sanitize+