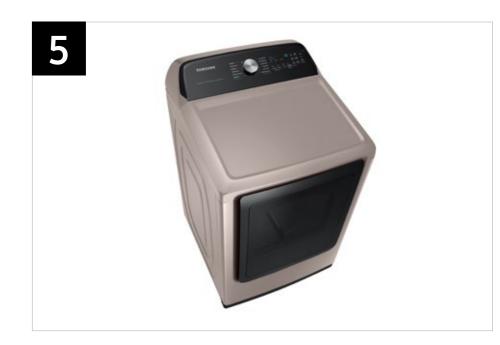

# Product Overview

DVE52A5500W / DVG52A5500W DVE52A5500V / DVG52A5500V / DVG52A5500C / DVG52A5500C

7.4 cu. ft. Smart Electric Dryer with Steam Sanitize+ 7.4 cu. ft. Smart Gas Dryer with Steam Sanitize+

#### **Product Titles**

DVE52A5500W, DVE52A5500V, DVE52A5500C - 7.4 cu. ft. Smart Electric Dryer with Steam Sanitize+ DVG52A5500W, DVG52A5500V, DVG52A5500C - 7.4 cu. ft. Smart Gas Dryer with Steam Sanitize+

### Champagne

Electric Dryer Model Number: DVE52A5500C

Electric Dryer UPC: 887276557724

Gas Dryer Model Number: DVG52A5500C

Gas Dryer UPC: 887276557793

23