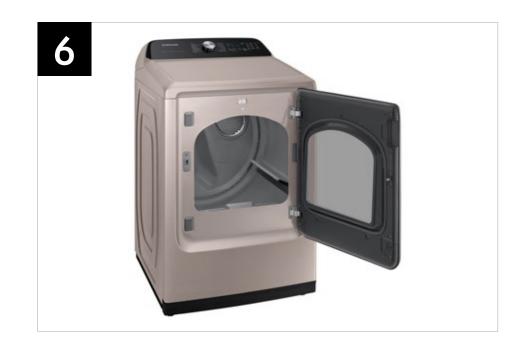

# Product Overview

DVE52A5500W / DVG52A5500W DVE52A5500V / DVG52A5500V / DVG52A5500C / DVG52A5500C

7.4 cu. ft. Smart Electric Dryer with Steam Sanitize+ 7.4 cu. ft. Smart Gas Dryer with Steam Sanitize+

#### **Product Titles**

DVE52A5500W, DVE52A5500V, DVE52A5500C - 7.4 cu. ft. Smart Electric Dryer with Steam Sanitize+ DVG52A5500W, DVG52A5500V, DVG52A5500C - 7.4 cu. ft. Smart Gas Dryer with Steam Sanitize+

### Champagne

Electric Dryer Model Number: DVE52A5500C

Electric Dryer UPC: 887276557724

Gas Dryer Model Number: DVG52A5500C

Gas Dryer UPC: 887276557793

23