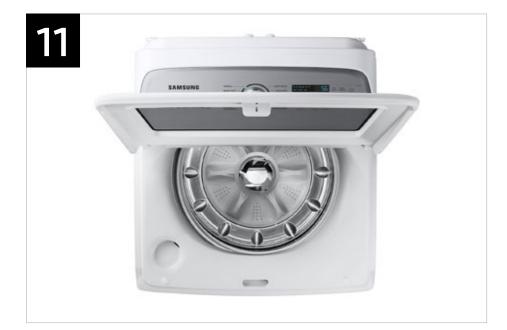

# Product Overview

WA51A5505AW WA51A5505AV WA51A5505AC

5.1 cu. ft. Smart Top Load Washer with ActiveWave™ Agitator and Super Speed Wash

#### **Product Title**

5.1 cu. ft. Smart Top Load Washer with ActiveWave™ Agitator and Super Speed Wash

| Headline                         | Feature Name       | Long Body Copy                                                                                                                                                                                                                                                                                                                                                                                                                                                                                                             | Short Body Copy                                                                                                                                                                                                                                                                                                                                                                                                                                     | Associated Image                                                                                                                                                                                                                                                                                                                                                                                                                                                                                                                                                                                                                                                                                                                                                                                                                                                                                                                                                                                                                                                                                                                                                                                                                                                                                                                                                                                                                                                                                                                                                                                                                                                                                                                                                                                                                                                                                                                                                                                                                                                                                                               |
|----------------------------------|--------------------|----------------------------------------------------------------------------------------------------------------------------------------------------------------------------------------------------------------------------------------------------------------------------------------------------------------------------------------------------------------------------------------------------------------------------------------------------------------------------------------------------------------------------|-----------------------------------------------------------------------------------------------------------------------------------------------------------------------------------------------------------------------------------------------------------------------------------------------------------------------------------------------------------------------------------------------------------------------------------------------------|--------------------------------------------------------------------------------------------------------------------------------------------------------------------------------------------------------------------------------------------------------------------------------------------------------------------------------------------------------------------------------------------------------------------------------------------------------------------------------------------------------------------------------------------------------------------------------------------------------------------------------------------------------------------------------------------------------------------------------------------------------------------------------------------------------------------------------------------------------------------------------------------------------------------------------------------------------------------------------------------------------------------------------------------------------------------------------------------------------------------------------------------------------------------------------------------------------------------------------------------------------------------------------------------------------------------------------------------------------------------------------------------------------------------------------------------------------------------------------------------------------------------------------------------------------------------------------------------------------------------------------------------------------------------------------------------------------------------------------------------------------------------------------------------------------------------------------------------------------------------------------------------------------------------------------------------------------------------------------------------------------------------------------------------------------------------------------------------------------------------------------|
| Control in the palm of your hand | Wi-Fi Connectivity | Wi-Fi connected so you can receive end of cycle alerts, remotely start or stop your wash, schedule cycles on your time, and more, right from your smartphone with the SmartThings App.*  *Requires wireless network, Samsung account and SmartThings App. The Samsung SmartThings App supports Android OS 4.0 (ICS) or later which is optimized for Samsung smartphones (Galaxy S and Galaxy Note series). This app also supports iOS 7 or later for iPhone models. SmartThings App available in App Store and Play Store. | Receive end of cycle alerts, remotely start, schedule, and more, from your smartphone with the SmartThings App.*  *Requires wireless network, Samsung account and SmartThings App. The Samsung SmartThings App supports Android OS 4.0 (ICS) or later which is optimized for Samsung smartphones (Galaxy S and Galaxy Note series). This app also supports iOS 7 or later for iPhone models. SmartThings App available in App Store and Play Store. | NORMAL On Symin The Best cycle for your loundry.  START  NORMAL 1h Sümin 60°C For coccurs, bad invers, underwee, furwers, and which, and which was a second with the second which which which was a second which which which was a second which which was a second which which was a second which which was a second which was a second which was a second which which was a second which which was a second which was a second which which was a second which was a second which which was a second which which we was a second which which was a second which was a second which which was a second which which was a second which which was a se |
| Pretreat with a push of a button | Active WaterJet    | A built-in water faucet lets you easily pretreat soiled or heavily stained clothes with a press of a button. Scrub items right inside your washer, no laundry room sink needed.                                                                                                                                                                                                                                                                                                                                            | Built-in water faucet<br>lets you easily pretreat<br>heavily soiled and<br>stained clothes.                                                                                                                                                                                                                                                                                                                                                         |                                                                                                                                                                                                                                                                                                                                                                                                                                                                                                                                                                                                                                                                                                                                                                                                                                                                                                                                                                                                                                                                                                                                                                                                                                                                                                                                                                                                                                                                                                                                                                                                                                                                                                                                                                                                                                                                                                                                                                                                                                                                                                                                |
| Effortlessly reach items         | EZ Access Tub      | Our EZ Access Tub is shallower without sacrificing capacity, so you can easily reach the bottom of the washer tub to remove clothes after the cycle finishes.                                                                                                                                                                                                                                                                                                                                                              | Easily reach the bottom of the washer tub.                                                                                                                                                                                                                                                                                                                                                                                                          | Conventional Tub  EZ Access Tub                                                                                                                                                                                                                                                                                                                                                                                                                                                                                                                                                                                                                                                                                                                                                                                                                                                                                                                                                                                                                                                                                                                                                                                                                                                                                                                                                                                                                                                                                                                                                                                                                                                                                                                                                                                                                                                                                                                                                                                                                                                                                                |