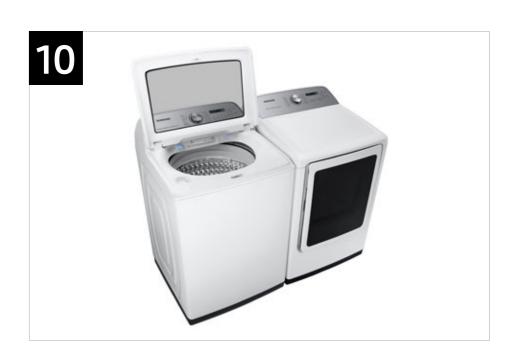

# Product Overview

WA51A5505AW WA51A5505AV WA51A5505AC

5.1 cu. ft. Smart Top Load Washer with ActiveWave™ Agitator and Super Speed Wash

#### **Product Title**

5.1 cu. ft. Smart Top Load Washer with ActiveWave™ Agitator and Super Speed Wash

### **Product Short Description (264 Characters)**

Samsung's new Top Load Washer has a 5.1 cu. ft. Large Capacity, is equipped with our ActiveWave<sup>™</sup> Agitator that is designed to reduce noise, vibration, and tangling, and can wash a full load of laundry with full performance in just 28 minutes\* with Super Speed Wash.

### **Product Long Description (324 Characters)**

Samsung's new 5.1 cu. ft. Large Capacity Smart Top Load Washer is equipped with our ActiveWave™ Agitator that is designed to reduce noise, vibration, and tangling while delivering powerful cleaning. Also, with Super Speed Wash you can wash a full load of laundry in just 28 minutes,\* without sacrificing cleaning performance.