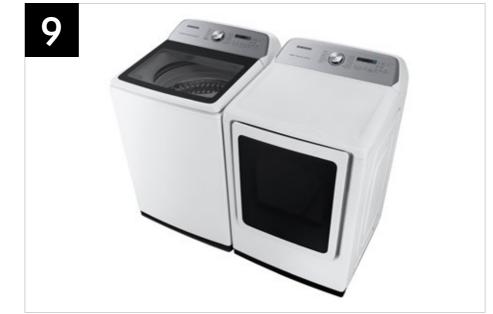

## **Related Products**

| Model Number | Туре           | Color         |
|--------------|----------------|---------------|
| DVE52A5500W  | Electric Dryer | White         |
| DVG52A5500W  | Gas Dryer      | White         |
| DVE52A5500V  | Electric Dryer | Brushed Black |
| DVG52A5500V  | Gas Dryer      | Brushed Black |
| DVE52A5500C  | Electric Dryer | Champagne     |
| DVG52A5500C  | Gas Dryer      | Champagne     |