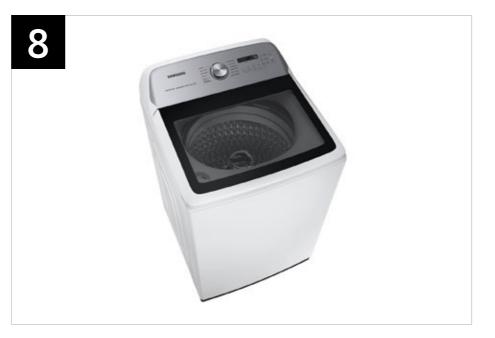

# Product Overview

WA51A5505AW WA51A5505AV WA51A5505AC

5.1 cu. ft. Smart Top Load Washer with ActiveWave™ Agitator and Super Speed Wash

#### **Product Title**

5.1 cu. ft. Smart Top Load Washer with ActiveWave™ Agitator and Super Speed Wash

### **Product Short Description (264 Characters)**

Samsung's new Top Load Washer has a 5.1 cu. ft. Large Capacity, is equipped with our ActiveWave<sup>™</sup> Agitator that is designed to reduce noise, vibration, and tangling, and can wash a full load of laundry with full performance in just 28 minutes\* with Super Speed Wash.

### **Product Long Description (324 Characters)**

Samsung's new 5.1 cu. ft. Large Capacity Smart Top Load Washer is equipped with our ActiveWave™ Agitator that is designed to reduce noise, vibration, and tangling while delivering powerful cleaning. Also, with Super Speed Wash you can wash a full load of laundry in just 28 minutes,\* without sacrificing cleaning performance.