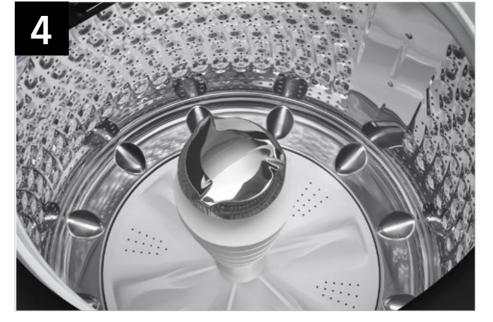

| Headline                         | Feature Name       | Long Body Copy                                                                                                                                                                                                                                                                                                                                                                                                                                                                                                             | Short Body Copy                                                                                                                                                                                                                                                                                                                                                                                                                                     | Associated Image                                                                                                                                                                                                                                                                                                                                                                                                                                                                                                                                                                                                                                                                                                                                                                                                                                                                                                                                                                                                                                                                                                                                                                                                                                                                                                                                                                                                                                                                                                                                                                                                                                                                                                                                                                                                                                                                                                                                                                                                                                                                                                               |
|----------------------------------|--------------------|----------------------------------------------------------------------------------------------------------------------------------------------------------------------------------------------------------------------------------------------------------------------------------------------------------------------------------------------------------------------------------------------------------------------------------------------------------------------------------------------------------------------------|-----------------------------------------------------------------------------------------------------------------------------------------------------------------------------------------------------------------------------------------------------------------------------------------------------------------------------------------------------------------------------------------------------------------------------------------------------|--------------------------------------------------------------------------------------------------------------------------------------------------------------------------------------------------------------------------------------------------------------------------------------------------------------------------------------------------------------------------------------------------------------------------------------------------------------------------------------------------------------------------------------------------------------------------------------------------------------------------------------------------------------------------------------------------------------------------------------------------------------------------------------------------------------------------------------------------------------------------------------------------------------------------------------------------------------------------------------------------------------------------------------------------------------------------------------------------------------------------------------------------------------------------------------------------------------------------------------------------------------------------------------------------------------------------------------------------------------------------------------------------------------------------------------------------------------------------------------------------------------------------------------------------------------------------------------------------------------------------------------------------------------------------------------------------------------------------------------------------------------------------------------------------------------------------------------------------------------------------------------------------------------------------------------------------------------------------------------------------------------------------------------------------------------------------------------------------------------------------------|
| Control in the palm of your hand | Wi-Fi Connectivity | Wi-Fi connected so you can receive end of cycle alerts, remotely start or stop your wash, schedule cycles on your time, and more, right from your smartphone with the SmartThings App.*  *Requires wireless network, Samsung account and SmartThings App. The Samsung SmartThings App supports Android OS 4.0 (ICS) or later which is optimized for Samsung smartphones (Galaxy S and Galaxy Note series). This app also supports iOS 7 or later for iPhone models. SmartThings App available in App Store and Play Store. | Receive end of cycle alerts, remotely start, schedule, and more, from your smartphone with the SmartThings App.*  *Requires wireless network, Samsung account and SmartThings App. The Samsung SmartThings App supports Android OS 4.0 (ICS) or later which is optimized for Samsung smartphones (Galaxy S and Galaxy Note series). This app also supports iOS 7 or later for iPhone models. SmartThings App available in App Store and Play Store. | NORMAL On Symin The Best cycle for your loundry.  START  NORMAL 1h Sümin 60°C For coccurs, bad invers, underwee, furwers, and which, and which was a second with the second which which which was a second which which which was a second which which was a second which which was a second which which was a second which was a second which was a second which which was a second which which was a second which was a second which which was a second which was a second which which was a second which which we was a second which which was a second which was a second which which was a second which which was a second which which was a se |
| Pretreat with a push of a button | Active WaterJet    | A built-in water faucet lets you easily pretreat soiled or heavily stained clothes with a press of a button. Scrub items right inside your washer, no laundry room sink needed.                                                                                                                                                                                                                                                                                                                                            | Built-in water faucet<br>lets you easily pretreat<br>heavily soiled and<br>stained clothes.                                                                                                                                                                                                                                                                                                                                                         |                                                                                                                                                                                                                                                                                                                                                                                                                                                                                                                                                                                                                                                                                                                                                                                                                                                                                                                                                                                                                                                                                                                                                                                                                                                                                                                                                                                                                                                                                                                                                                                                                                                                                                                                                                                                                                                                                                                                                                                                                                                                                                                                |
| Effortlessly reach items         | EZ Access Tub      | Our EZ Access Tub is shallower without sacrificing capacity, so you can easily reach the bottom of the washer tub to remove clothes after the cycle finishes.                                                                                                                                                                                                                                                                                                                                                              | Easily reach the bottom of the washer tub.                                                                                                                                                                                                                                                                                                                                                                                                          | Conventional Tub  EZ Access Tub                                                                                                                                                                                                                                                                                                                                                                                                                                                                                                                                                                                                                                                                                                                                                                                                                                                                                                                                                                                                                                                                                                                                                                                                                                                                                                                                                                                                                                                                                                                                                                                                                                                                                                                                                                                                                                                                                                                                                                                                                                                                                                |