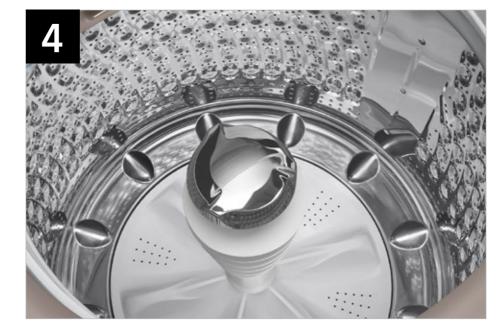

| Headline                         | Feature Name       | Long Body Copy                                                                                                                                                                                                                                                                                                                                                                                                                                                                                                             | Short Body Copy                                                                                                                                                                                                                                                                                                                                                                                                                                     | Associated Image                                                                                                                                                                                                                                                                                                                                                                                                                                                                                                                                                                                                                                                                                                                                                                                                                                                                                                                                                                                                                                                                                                                                                                                                                                                                                                                                                                                                                                                                                                                                                                                                                                                                                                                                                                                                                                                                                                                                                                                                                                                                                                               |
|----------------------------------|--------------------|----------------------------------------------------------------------------------------------------------------------------------------------------------------------------------------------------------------------------------------------------------------------------------------------------------------------------------------------------------------------------------------------------------------------------------------------------------------------------------------------------------------------------|-----------------------------------------------------------------------------------------------------------------------------------------------------------------------------------------------------------------------------------------------------------------------------------------------------------------------------------------------------------------------------------------------------------------------------------------------------|--------------------------------------------------------------------------------------------------------------------------------------------------------------------------------------------------------------------------------------------------------------------------------------------------------------------------------------------------------------------------------------------------------------------------------------------------------------------------------------------------------------------------------------------------------------------------------------------------------------------------------------------------------------------------------------------------------------------------------------------------------------------------------------------------------------------------------------------------------------------------------------------------------------------------------------------------------------------------------------------------------------------------------------------------------------------------------------------------------------------------------------------------------------------------------------------------------------------------------------------------------------------------------------------------------------------------------------------------------------------------------------------------------------------------------------------------------------------------------------------------------------------------------------------------------------------------------------------------------------------------------------------------------------------------------------------------------------------------------------------------------------------------------------------------------------------------------------------------------------------------------------------------------------------------------------------------------------------------------------------------------------------------------------------------------------------------------------------------------------------------------|
| Control in the palm of your hand | Wi-Fi Connectivity | Wi-Fi connected so you can receive end of cycle alerts, remotely start or stop your wash, schedule cycles on your time, and more, right from your smartphone with the SmartThings App.*  *Requires wireless network, Samsung account and SmartThings App. The Samsung SmartThings App supports Android OS 4.0 (ICS) or later which is optimized for Samsung smartphones (Galaxy S and Galaxy Note series). This app also supports iOS 7 or later for iPhone models. SmartThings App available in App Store and Play Store. | Receive end of cycle alerts, remotely start, schedule, and more, from your smartphone with the SmartThings App.*  *Requires wireless network, Samsung account and SmartThings App. The Samsung SmartThings App supports Android OS 4.0 (ICS) or later which is optimized for Samsung smartphones (Galaxy S and Galaxy Note series). This app also supports iOS 7 or later for iPhone models. SmartThings App available in App Store and Play Store. | NORMAL On Symin The Best cycle for your loundry.  START  NORMAL 1h Sümin 60°C For coccurs, bad invers, underwee, furwers, and which, and which was a second with the second which which which was a second which which which was a second which which was a second which which was a second which which was a second which was a second which was a second which which was a second which which was a second which was a second which which was a second which was a second which which was a second which which we was a second which which was a second which was a second which which was a second which which was a second which which was a se |
| Pretreat with a push of a button | Active WaterJet    | A built-in water faucet lets you easily pretreat soiled or heavily stained clothes with a press of a button. Scrub items right inside your washer, no laundry room sink needed.                                                                                                                                                                                                                                                                                                                                            | Built-in water faucet<br>lets you easily pretreat<br>heavily soiled and<br>stained clothes.                                                                                                                                                                                                                                                                                                                                                         |                                                                                                                                                                                                                                                                                                                                                                                                                                                                                                                                                                                                                                                                                                                                                                                                                                                                                                                                                                                                                                                                                                                                                                                                                                                                                                                                                                                                                                                                                                                                                                                                                                                                                                                                                                                                                                                                                                                                                                                                                                                                                                                                |
| Effortlessly reach items         | EZ Access Tub      | Our EZ Access Tub is shallower without sacrificing capacity, so you can easily reach the bottom of the washer tub to remove clothes after the cycle finishes.                                                                                                                                                                                                                                                                                                                                                              | Easily reach the bottom of the washer tub.                                                                                                                                                                                                                                                                                                                                                                                                          | Conventional Tub  EZ Access Tub                                                                                                                                                                                                                                                                                                                                                                                                                                                                                                                                                                                                                                                                                                                                                                                                                                                                                                                                                                                                                                                                                                                                                                                                                                                                                                                                                                                                                                                                                                                                                                                                                                                                                                                                                                                                                                                                                                                                                                                                                                                                                                |