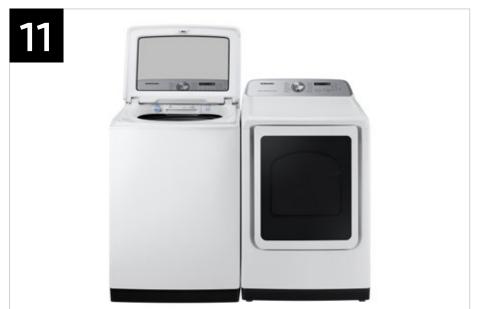

# Product Overview

DVE52A5500W / DVG52A5500W DVE52A5500V / DVG52A5500V / DVG52A5500C / DVG52A5500C

7.4 cu. ft. Smart Electric Dryer with Steam Sanitize+ 7.4 cu. ft. Smart Gas Dryer with Steam Sanitize+

#### **Product Titles**

DVE52A5500W, DVE52A5500V, DVE52A5500C - 7.4 cu. ft. Smart Electric Dryer with Steam Sanitize+ DVG52A5500W, DVG52A5500V, DVG52A5500C - 7.4 cu. ft. Smart Gas Dryer with Steam Sanitize+

### **Product Short Description (224 Characters)**

Samsung's new Smart Dryer is Wi-Fi connected so you can receive end of cycle alerts, schedule laundry from your smartphone,\* and has a Steam Sanitize+ cycle that eliminates 99.9% of germs and bacteria\*\* while relaxing wrinkles.

### **Product Long Description (335 Characters)**

Samsung's new Smart Dryer has integrated Wi-Fi that allows you to remotely start or stop your cycle, schedule laundry on your time, and receive end of cycle alerts and more, right from your smartphone.\* Also, the Steam Sanitize+ cycle eliminates 99.9% of germs and bacteria\*\* while relaxing and smoothing away wrinkles from everyday wear.