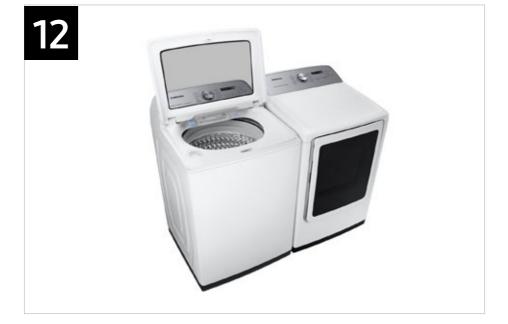

# Product Overview

WA51A5505AW WA51A5505AV WA51A5505AC

5.1 cu. ft. Smart Top Load Washer with ActiveWave™ Agitator and Super Speed Wash

## **Related Products**

| Model Number | Туре           | Color         |
|--------------|----------------|---------------|
| DVE52A5500W  | Electric Dryer | White         |
| DVG52A5500W  | Gas Dryer      | White         |
| DVE52A5500V  | Electric Dryer | Brushed Black |
| DVG52A5500V  | Gas Dryer      | Brushed Black |
| DVE52A5500C  | Electric Dryer | Champagne     |
| DVG52A5500C  | Gas Dryer      | Champagne     |

| Impeller Version | Туре            | Color         |
|------------------|-----------------|---------------|
| WA52A5500AW      | Top Load Washer | White         |
| WA52A5500AV      | Top Load Washer | Brushed Black |
| WA52A5500AC      | Top Load Washer | Champagne     |