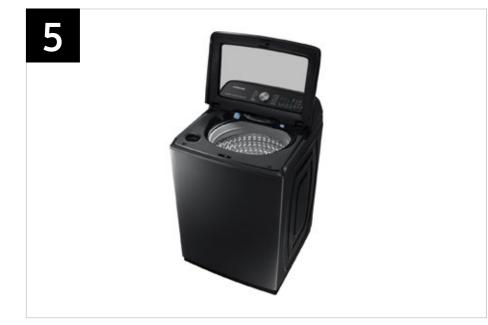

# Product Overview

WA51A5505AW WA51A5505AV WA51A5505AC

5.1 cu. ft. Smart Top Load Washer with ActiveWave™ Agitator and Super Speed Wash

#### **Product Title**

5.1 cu. ft. Smart Top Load Washer with ActiveWave™ Agitator and Super Speed Wash