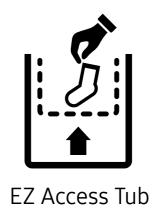

| Headline                         | Feature Name       | Long Body Copy                                                                                                                                                                                                                                                                                                                                                                                                                                                                                                             | Short Body Copy                                                                                                                                                                                                                                                                                                                                                                                                                                     | Associated Image                                                                                                                                                                                                                                                                                                                                                                                                                                                                                                                                                                                                                                                                                                                                                                                                                                                                                                                                                                                                                                                                                                                                                                                                                                                                                                                                                                                                                                                                                                                                                                                                                                                                                                                                                                                                                                                                                                                                                                                                                                                                                                               |
|----------------------------------|--------------------|----------------------------------------------------------------------------------------------------------------------------------------------------------------------------------------------------------------------------------------------------------------------------------------------------------------------------------------------------------------------------------------------------------------------------------------------------------------------------------------------------------------------------|-----------------------------------------------------------------------------------------------------------------------------------------------------------------------------------------------------------------------------------------------------------------------------------------------------------------------------------------------------------------------------------------------------------------------------------------------------|--------------------------------------------------------------------------------------------------------------------------------------------------------------------------------------------------------------------------------------------------------------------------------------------------------------------------------------------------------------------------------------------------------------------------------------------------------------------------------------------------------------------------------------------------------------------------------------------------------------------------------------------------------------------------------------------------------------------------------------------------------------------------------------------------------------------------------------------------------------------------------------------------------------------------------------------------------------------------------------------------------------------------------------------------------------------------------------------------------------------------------------------------------------------------------------------------------------------------------------------------------------------------------------------------------------------------------------------------------------------------------------------------------------------------------------------------------------------------------------------------------------------------------------------------------------------------------------------------------------------------------------------------------------------------------------------------------------------------------------------------------------------------------------------------------------------------------------------------------------------------------------------------------------------------------------------------------------------------------------------------------------------------------------------------------------------------------------------------------------------------------|
| Control in the palm of your hand | Wi-Fi Connectivity | Wi-Fi connected so you can receive end of cycle alerts, remotely start or stop your wash, schedule cycles on your time, and more, right from your smartphone with the SmartThings App.*  *Requires wireless network, Samsung account and SmartThings App. The Samsung SmartThings App supports Android OS 4.0 (ICS) or later which is optimized for Samsung smartphones (Galaxy S and Galaxy Note series). This app also supports iOS 7 or later for iPhone models. SmartThings App available in App Store and Play Store. | Receive end of cycle alerts, remotely start, schedule, and more, from your smartphone with the SmartThings App.*  *Requires wireless network, Samsung account and SmartThings App. The Samsung SmartThings App supports Android OS 4.0 (ICS) or later which is optimized for Samsung smartphones (Galaxy S and Galaxy Note series). This app also supports iOS 7 or later for iPhone models. SmartThings App available in App Store and Play Store. | NORMAL On Symin The Best cycle for your loundry.  START  NORMAL 1h Sümin 60°C For coccurs, bad invers, underwee, furwers, and which, and which was a second with the second which which which was a second which which which was a second which which was a second which which was a second which which was a second which was a second which was a second which which was a second which which was a second which was a second which which was a second which was a second which which was a second which which we was a second which which was a second which was a second which which was a second which which was a second which which was a se |
| Pretreat with a push of a button | Active WaterJet    | A built-in water faucet lets you easily pretreat soiled or heavily stained clothes with a press of a button. Scrub items right inside your washer, no laundry room sink needed.                                                                                                                                                                                                                                                                                                                                            | Built-in water faucet<br>lets you easily pretreat<br>heavily soiled and<br>stained clothes.                                                                                                                                                                                                                                                                                                                                                         |                                                                                                                                                                                                                                                                                                                                                                                                                                                                                                                                                                                                                                                                                                                                                                                                                                                                                                                                                                                                                                                                                                                                                                                                                                                                                                                                                                                                                                                                                                                                                                                                                                                                                                                                                                                                                                                                                                                                                                                                                                                                                                                                |
| Effortlessly reach items         | EZ Access Tub      | Our EZ Access Tub is shallower without sacrificing capacity, so you can easily reach the bottom of the washer tub to remove clothes after the cycle finishes.                                                                                                                                                                                                                                                                                                                                                              | Easily reach the bottom of the washer tub.                                                                                                                                                                                                                                                                                                                                                                                                          | Conventional Tub  EZ Access Tub                                                                                                                                                                                                                                                                                                                                                                                                                                                                                                                                                                                                                                                                                                                                                                                                                                                                                                                                                                                                                                                                                                                                                                                                                                                                                                                                                                                                                                                                                                                                                                                                                                                                                                                                                                                                                                                                                                                                                                                                                                                                                                |