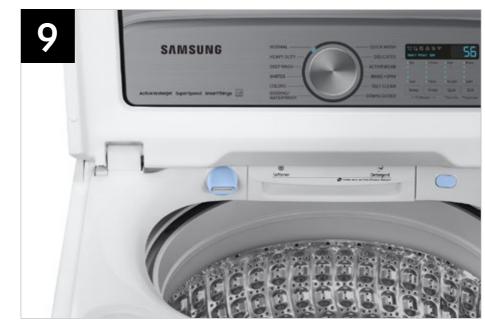

| Headline                         | Feature Name       | Long Body Copy                                                                                                                                                                                                                                                                                                                                                                                                                                                                                                             | Short Body Copy                                                                                                                                                                                                                                                                                                                                                                                                                                     | Associated Image                                                                                                                                                                                                                                                                                                                                                                                                                                                                                                                                                                                                                                                                                                                                                                                                                                                                                                                                                                                                                                                                                                                                                                                                                                                                                                                                                                                                                                                                                                                                                                                                                                                                                                                                                                                                                                                                                                                                                                                                                                                                                                               |
|----------------------------------|--------------------|----------------------------------------------------------------------------------------------------------------------------------------------------------------------------------------------------------------------------------------------------------------------------------------------------------------------------------------------------------------------------------------------------------------------------------------------------------------------------------------------------------------------------|-----------------------------------------------------------------------------------------------------------------------------------------------------------------------------------------------------------------------------------------------------------------------------------------------------------------------------------------------------------------------------------------------------------------------------------------------------|--------------------------------------------------------------------------------------------------------------------------------------------------------------------------------------------------------------------------------------------------------------------------------------------------------------------------------------------------------------------------------------------------------------------------------------------------------------------------------------------------------------------------------------------------------------------------------------------------------------------------------------------------------------------------------------------------------------------------------------------------------------------------------------------------------------------------------------------------------------------------------------------------------------------------------------------------------------------------------------------------------------------------------------------------------------------------------------------------------------------------------------------------------------------------------------------------------------------------------------------------------------------------------------------------------------------------------------------------------------------------------------------------------------------------------------------------------------------------------------------------------------------------------------------------------------------------------------------------------------------------------------------------------------------------------------------------------------------------------------------------------------------------------------------------------------------------------------------------------------------------------------------------------------------------------------------------------------------------------------------------------------------------------------------------------------------------------------------------------------------------------|
| Control in the palm of your hand | Wi-Fi Connectivity | Wi-Fi connected so you can receive end of cycle alerts, remotely start or stop your wash, schedule cycles on your time, and more, right from your smartphone with the SmartThings App.*  *Requires wireless network, Samsung account and SmartThings App. The Samsung SmartThings App supports Android OS 4.0 (ICS) or later which is optimized for Samsung smartphones (Galaxy S and Galaxy Note series). This app also supports iOS 7 or later for iPhone models. SmartThings App available in App Store and Play Store. | Receive end of cycle alerts, remotely start, schedule, and more, from your smartphone with the SmartThings App.*  *Requires wireless network, Samsung account and SmartThings App. The Samsung SmartThings App supports Android OS 4.0 (ICS) or later which is optimized for Samsung smartphones (Galaxy S and Galaxy Note series). This app also supports iOS 7 or later for iPhone models. SmartThings App available in App Store and Play Store. | NORMAL On Symin The Best cycle for your loundry.  START  NORMAL 1h Sümin 60°C For coccurs, bad invers, underwee, furwers, and which, and which was a second with the second which which which was a second which which which was a second which which was a second which which was a second which which was a second which was a second which was a second which which was a second which which was a second which was a second which which was a second which was a second which which was a second which which we was a second which which was a second which was a second which which was a second which which was a second which which was a se |
| Pretreat with a push of a button | Active WaterJet    | A built-in water faucet lets you easily pretreat soiled or heavily stained clothes with a press of a button. Scrub items right inside your washer, no laundry room sink needed.                                                                                                                                                                                                                                                                                                                                            | Built-in water faucet<br>lets you easily pretreat<br>heavily soiled and<br>stained clothes.                                                                                                                                                                                                                                                                                                                                                         |                                                                                                                                                                                                                                                                                                                                                                                                                                                                                                                                                                                                                                                                                                                                                                                                                                                                                                                                                                                                                                                                                                                                                                                                                                                                                                                                                                                                                                                                                                                                                                                                                                                                                                                                                                                                                                                                                                                                                                                                                                                                                                                                |
| Effortlessly reach items         | EZ Access Tub      | Our EZ Access Tub is shallower without sacrificing capacity, so you can easily reach the bottom of the washer tub to remove clothes after the cycle finishes.                                                                                                                                                                                                                                                                                                                                                              | Easily reach the bottom of the washer tub.                                                                                                                                                                                                                                                                                                                                                                                                          | Conventional Tub  EZ Access Tub                                                                                                                                                                                                                                                                                                                                                                                                                                                                                                                                                                                                                                                                                                                                                                                                                                                                                                                                                                                                                                                                                                                                                                                                                                                                                                                                                                                                                                                                                                                                                                                                                                                                                                                                                                                                                                                                                                                                                                                                                                                                                                |

# Features and Benefits: WA51A5505\* (Continued)

White Washer EasyAds Link: https://dam.gettyimages.com/p/z0c3461/digital-appliances?o=AND&q=WA51A5505AW%20Below%20the%20Fold Brushed Black Washer EasyAds Link: https://dam.gettyimages.com/p/z0c3461/digital-appliances?o=AND&q=WA51A5505AV%20Below%20the%20Fold Champagne Washer EasyAds Link: https://dam.gettyimages.com/p/z0c3461/digital-appliances?o=AND&q=WA51A5505AC%20Below%20the%20Fold

| Headline                         | Feature Name      | Long Body Copy                                                                                                                                                                                                                                                                                                                                                                                           | Short Body Copy                                                                                                                                                                                                                                                                             | Associated Image                                                                                                                                                                                                                                                                                                                                                                                                                                                                                                                                                                                                                                                                                                                                                                                                                                                                                                                                                                                                                                                                                                                                                                                                                                                                                                                                                                                                                                                                                                                                                                                                                                                                                                                                                                                                                                                                                                                                                                                                                                                                                                              |
|----------------------------------|-------------------|----------------------------------------------------------------------------------------------------------------------------------------------------------------------------------------------------------------------------------------------------------------------------------------------------------------------------------------------------------------------------------------------------------|---------------------------------------------------------------------------------------------------------------------------------------------------------------------------------------------------------------------------------------------------------------------------------------------|-------------------------------------------------------------------------------------------------------------------------------------------------------------------------------------------------------------------------------------------------------------------------------------------------------------------------------------------------------------------------------------------------------------------------------------------------------------------------------------------------------------------------------------------------------------------------------------------------------------------------------------------------------------------------------------------------------------------------------------------------------------------------------------------------------------------------------------------------------------------------------------------------------------------------------------------------------------------------------------------------------------------------------------------------------------------------------------------------------------------------------------------------------------------------------------------------------------------------------------------------------------------------------------------------------------------------------------------------------------------------------------------------------------------------------------------------------------------------------------------------------------------------------------------------------------------------------------------------------------------------------------------------------------------------------------------------------------------------------------------------------------------------------------------------------------------------------------------------------------------------------------------------------------------------------------------------------------------------------------------------------------------------------------------------------------------------------------------------------------------------------|
| More water when you need it most | Deep Fill         | Maximize the water level used during your washing cycle by selecting the Deep Fill option* before starting your laundry. Deep Fill automatically adds extra water at the right time to ensure that all your items are thoroughly soaked.  *Not available for use in the Bedding/Waterproof and Self Clean cycles.                                                                                        | Choose to maximize the water level used during the washing cycle.*  *Not available for use in the Bedding/Waterproof and Self Clean cycles.                                                                                                                                                 | Deep Fill On                                                                                                                                                                                                                                                                                                                                                                                                                                                                                                                                                                                                                                                                                                                                                                                                                                                                                                                                                                                                                                                                                                                                                                                                                                                                                                                                                                                                                                                                                                                                                                                                                                                                                                                                                                                                                                                                                                                                                                                                                                                                                                                  |
| Easy to troubleshoot             | Smart Care        | Easy troubleshooting from the convenience of your smartphone.* Smart Care interacts with your washer and dryer to perform an immediate diagnosis and offer quick solutions.  *Requires Samsung Smart Washer/Dryer App. The Samsung Smart Washer/Dryer App supports Android OS 2.3.6 or later and iOS 3 or later for iPhone models. Samsung Smart Washer/Dryer App available in App Store and Play Store. | Easy troubleshooting from the convenience of your smartphone.*  *Requires Samsung Smart Washer/Dryer App. The Samsung Smart Washer/Dryer App supports Android OS 2.3.6 or later and iOS 3 or later for iPhone models. Samsung Smart Washer/Dryer App available in App Store and Play Store. | Someony Omart Wather Recognize Shart Care  When Shart Care is displayed on the wable's goodly panel logs the story play to the control of the panel of of |
| N/A                              | 20-Year Warranty* | Purchase Samsung Washers with confidence and receive a 20-year warranty on the Digital Inverter Motor.*  *20-year warranty limited to the Digital Inverter Motor of washers assembled in the USA purchased on 7/1/2022 or later. Purchase receipt indicating purchase date required for a claim. Additional restrictions and limitations apply, see warranty for details.                                | N/A                                                                                                                                                                                                                                                                                         | 20 Year Warranty Digital Inverter                                                                                                                                                                                                                                                                                                                                                                                                                                                                                                                                                                                                                                                                                                                                                                                                                                                                                                                                                                                                                                                                                                                                                                                                                                                                                                                                                                                                                                                                                                                                                                                                                                                                                                                                                                                                                                                                                                                                                                                                                                                                                             |