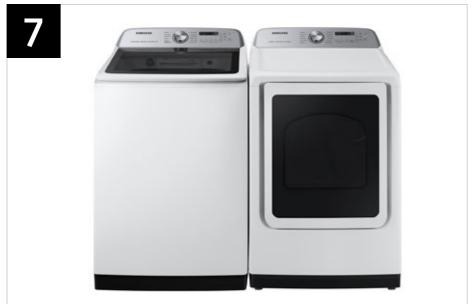

## **Related Products**

| Model Number | Туре           | Color         |
|--------------|----------------|---------------|
| DVE52A5500W  | Electric Dryer | White         |
| DVG52A5500W  | Gas Dryer      | White         |
| DVE52A5500V  | Electric Dryer | Brushed Black |
| DVG52A5500V  | Gas Dryer      | Brushed Black |
| DVE52A5500C  | Electric Dryer | Champagne     |
| DVG52A5500C  | Gas Dryer      | Champagne     |

| Impeller Version | Туре            | Color         |
|------------------|-----------------|---------------|
| WA52A5500AW      | Top Load Washer | White         |
| WA52A5500AV      | Top Load Washer | Brushed Black |
| WA52A5500AC      | Top Load Washer | Champagne     |