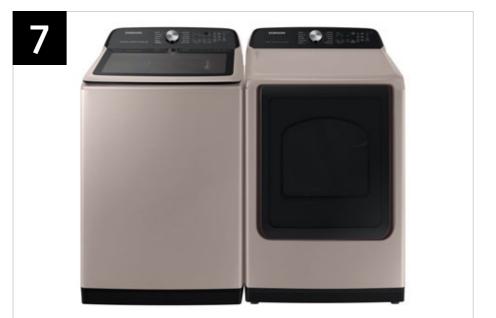

## **Related Products**

| Model Number | Туре           | Color         |
|--------------|----------------|---------------|
| DVE52A5500W  | Electric Dryer | White         |
| DVG52A5500W  | Gas Dryer      | White         |
| DVE52A5500V  | Electric Dryer | Brushed Black |
| DVG52A5500V  | Gas Dryer      | Brushed Black |
| DVE52A5500C  | Electric Dryer | Champagne     |
| DVG52A5500C  | Gas Dryer      | Champagne     |

# Product Overview

DVE52A5500W / DVG52A5500W DVE52A5500V / DVG52A5500V / DVG52A5500C / DVG52A5500C

7.4 cu. ft. Smart Electric Dryer with Steam Sanitize+ 7.4 cu. ft. Smart Gas Dryer with Steam Sanitize+

#### **Product Titles**

DVE52A5500W, DVE52A5500V, DVE52A5500C - 7.4 cu. ft. Smart Electric Dryer with Steam Sanitize+ DVG52A5500W, DVG52A5500V, DVG52A5500C - 7.4 cu. ft. Smart Gas Dryer with Steam Sanitize+