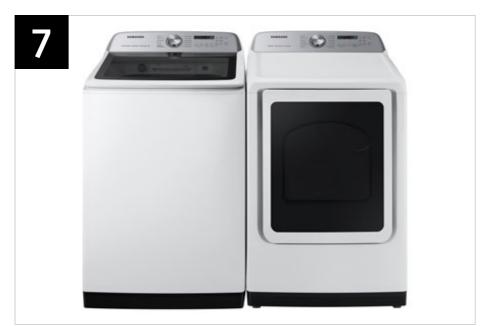

## **Related Products**

| Model Number | Туре           | Color         |
|--------------|----------------|---------------|
| DVE52A5500W  | Electric Dryer | White         |
| DVG52A5500W  | Gas Dryer      | White         |
| DVE52A5500V  | Electric Dryer | Brushed Black |
| DVG52A5500V  | Gas Dryer      | Brushed Black |
| DVE52A5500C  | Electric Dryer | Champagne     |
| DVG52A5500C  | Gas Dryer      | Champagne     |