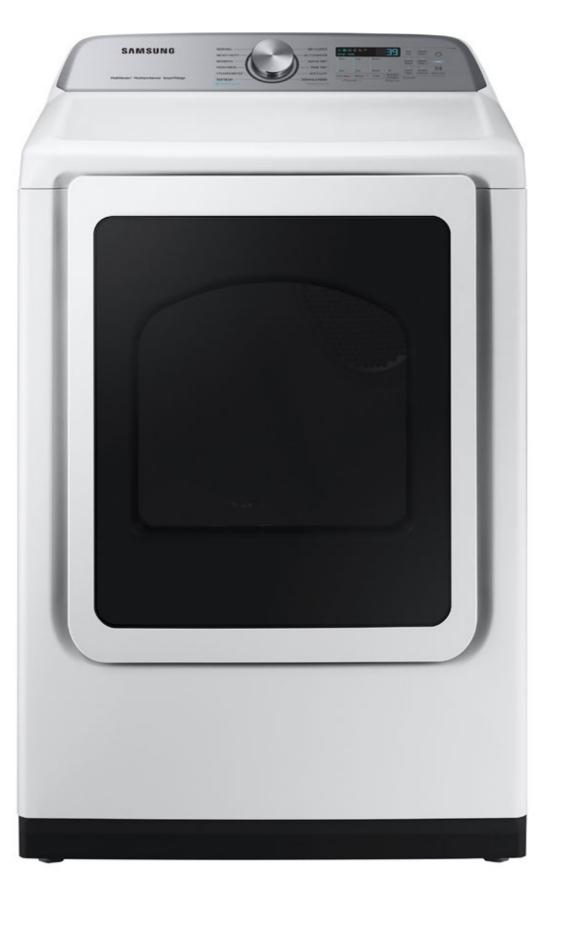

# Product Overview

WA51A5505AW WA51A5505AV WA51A5505AC

5.1 cu. ft. Smart Top Load Washer with ActiveWave™ Agitator and Super Speed Wash

#### **Product Title**

5.1 cu. ft. Smart Top Load Washer with ActiveWave™ Agitator and Super Speed Wash