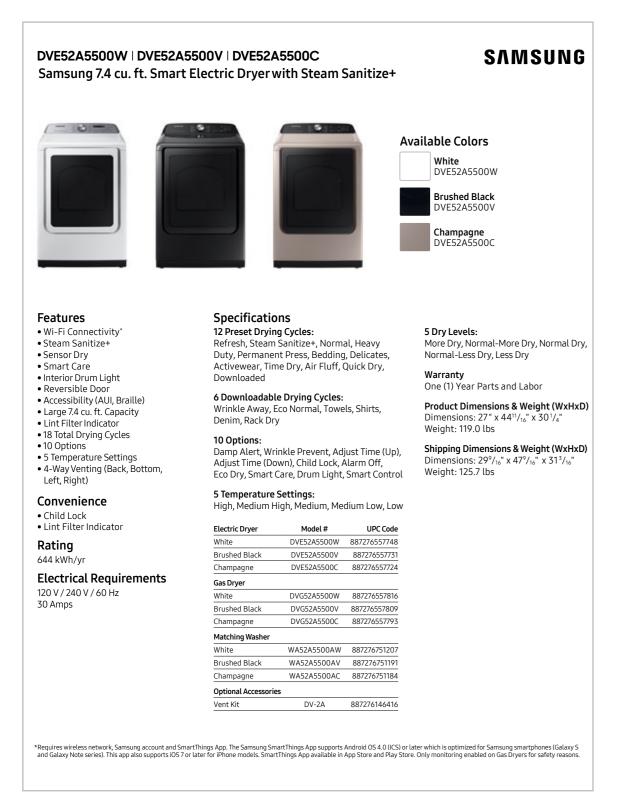

# Product Overview

DVE52A5500W / DVG52A5500W DVE52A5500V / DVG52A5500V / DVG52A5500C / DVG52A5500C

7.4 cu. ft. Smart Electric Dryer with Steam Sanitize+ 7.4 cu. ft. Smart Gas Dryer with Steam Sanitize+

#### **Product Titles**

DVE52A5500W, DVE52A5500V, DVE52A5500C - 7.4 cu. ft. Smart Electric Dryer with Steam Sanitize+ DVG52A5500W, DVG52A5500V, DVG52A5500C - 7.4 cu. ft. Smart Gas Dryer with Steam Sanitize+

### **Product Short Description (224 Characters)**

Samsung's new Smart Dryer is Wi-Fi connected so you can receive end of cycle alerts, schedule laundry from your smartphone,\* and has a Steam Sanitize+ cycle that eliminates 99.9% of germs and bacteria\*\* while relaxing wrinkles.

### **Product Long Description (335 Characters)**

Samsung's new Smart Dryer has integrated Wi-Fi that allows you to remotely start or stop your cycle, schedule laundry on your time, and receive end of cycle alerts and more, right from your smartphone.\* Also, the Steam Sanitize+ cycle eliminates 99.9% of germs and bacteria\*\* while relaxing and smoothing away wrinkles from everyday wear.

#### **Available Colors**

#### White

Electric Dryer Model Number: DVE52A5500W

Electric Dryer UPC: 887276557748

Gas Dryer Model Number: DVG52A5500W

Gas Dryer UPC: 887276557816

#### **Brushed Black**

Electric Dryer Model Number: DVE52A5500V

Electric Dryer UPC: 887276557731

Gas Dryer Model Number: DVG52A5500V

Gas Dryer UPC: 887276557809

### Champagne

Electric Dryer Model Number: DVE52A5500C

Electric Dryer UPC: 887276557724

Gas Dryer Model Number: DVG52A5500C

Gas Dryer UPC: 887276557793

23