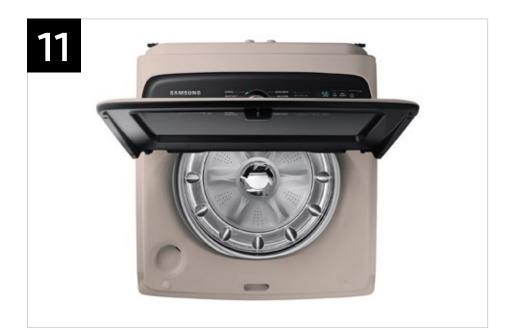

# Product Overview

WA51A5505AW WA51A5505AV WA51A5505AC

5.1 cu. ft. Smart Top Load Washer with ActiveWave™ Agitator and Super Speed Wash

#### **Product Title**

5.1 cu. ft. Smart Top Load Washer with ActiveWave™ Agitator and Super Speed Wash

### **Product Short Description (264 Characters)**

Samsung's new Top Load Washer has a 5.1 cu. ft. Large Capacity, is equipped with our ActiveWave<sup>™</sup> Agitator that is designed to reduce noise, vibration, and tangling, and can wash a full load of laundry with full performance in just 28 minutes\* with Super Speed Wash.

### **Product Long Description (324 Characters)**

Samsung's new 5.1 cu. ft. Large Capacity Smart Top Load Washer is equipped with our ActiveWave™ Agitator that is designed to reduce noise, vibration, and tangling while delivering powerful cleaning. Also, with Super Speed Wash you can wash a full load of laundry in just 28 minutes,\* without sacrificing cleaning performance.