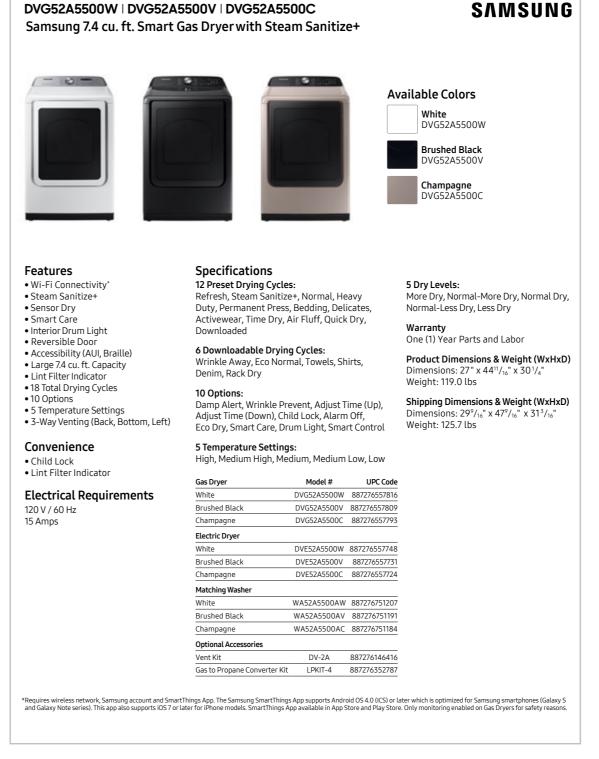

# Product Overview

DVE52A5500W / DVG52A5500W DVE52A5500V / DVG52A5500V / DVG52A5500C / DVG52A5500C

7.4 cu. ft. Smart Electric Dryer with Steam Sanitize+ 7.4 cu. ft. Smart Gas Dryer with Steam Sanitize+

#### **Product Titles**

DVE52A5500W, DVE52A5500V, DVE52A5500C - 7.4 cu. ft. Smart Electric Dryer with Steam Sanitize+ DVG52A5500W, DVG52A5500V, DVG52A5500C - 7.4 cu. ft. Smart Gas Dryer with Steam Sanitize+

### **Product Short Description (224 Characters)**

Samsung's new Smart Dryer is Wi-Fi connected so you can receive end of cycle alerts, schedule laundry from your smartphone,\* and has a Steam Sanitize+ cycle that eliminates 99.9% of germs and bacteria\*\* while relaxing wrinkles.

### **Product Long Description (335 Characters)**

Samsung's new Smart Dryer has integrated Wi-Fi that allows you to remotely start or stop your cycle, schedule laundry on your time, and receive end of cycle alerts and more, right from your smartphone.\* Also, the Steam Sanitize+ cycle eliminates 99.9% of germs and bacteria\*\* while relaxing and smoothing away wrinkles from everyday wear.

#### **Available Colors**

#### White

Electric Dryer Model Number: DVE52A5500W

Electric Dryer UPC: 887276557748

Gas Dryer Model Number: DVG52A5500W

Gas Dryer UPC: 887276557816

#### **Brushed Black**

Electric Dryer Model Number: DVE52A5500V

Electric Dryer UPC: 887276557731

Gas Dryer Model Number: DVG52A5500V

Gas Dryer UPC: 887276557809

### Champagne

Electric Dryer Model Number: DVE52A5500C

Electric Dryer UPC: 887276557724

Gas Dryer Model Number: DVG52A5500C

Gas Dryer UPC: 887276557793

23