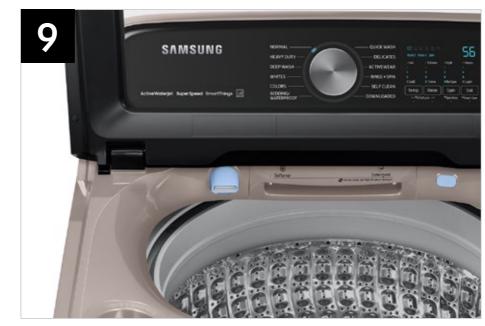

| Headline                         | Feature Name       | Long Body Copy                                                                                                                                                                                                                                                                                                                                                                                                                                                                                                             | Short Body Copy                                                                                                                                                                                                                                                                                                                                                                                                                                     | Associated Image                                                                                                                                                                                                                                                                                                                                                                                                                                                                                                                                                                                                                                                                                                                                                                                                                                                                                                                                                                                                                                                                                                                                                                                                                                                                                                                                                                                                                                                                                                                                                                                                                                                                                                                                                                                                                                                                                                                                                                                                                                                                                                               |
|----------------------------------|--------------------|----------------------------------------------------------------------------------------------------------------------------------------------------------------------------------------------------------------------------------------------------------------------------------------------------------------------------------------------------------------------------------------------------------------------------------------------------------------------------------------------------------------------------|-----------------------------------------------------------------------------------------------------------------------------------------------------------------------------------------------------------------------------------------------------------------------------------------------------------------------------------------------------------------------------------------------------------------------------------------------------|--------------------------------------------------------------------------------------------------------------------------------------------------------------------------------------------------------------------------------------------------------------------------------------------------------------------------------------------------------------------------------------------------------------------------------------------------------------------------------------------------------------------------------------------------------------------------------------------------------------------------------------------------------------------------------------------------------------------------------------------------------------------------------------------------------------------------------------------------------------------------------------------------------------------------------------------------------------------------------------------------------------------------------------------------------------------------------------------------------------------------------------------------------------------------------------------------------------------------------------------------------------------------------------------------------------------------------------------------------------------------------------------------------------------------------------------------------------------------------------------------------------------------------------------------------------------------------------------------------------------------------------------------------------------------------------------------------------------------------------------------------------------------------------------------------------------------------------------------------------------------------------------------------------------------------------------------------------------------------------------------------------------------------------------------------------------------------------------------------------------------------|
| Control in the palm of your hand | Wi-Fi Connectivity | Wi-Fi connected so you can receive end of cycle alerts, remotely start or stop your wash, schedule cycles on your time, and more, right from your smartphone with the SmartThings App.*  *Requires wireless network, Samsung account and SmartThings App. The Samsung SmartThings App supports Android OS 4.0 (ICS) or later which is optimized for Samsung smartphones (Galaxy S and Galaxy Note series). This app also supports iOS 7 or later for iPhone models. SmartThings App available in App Store and Play Store. | Receive end of cycle alerts, remotely start, schedule, and more, from your smartphone with the SmartThings App.*  *Requires wireless network, Samsung account and SmartThings App. The Samsung SmartThings App supports Android OS 4.0 (ICS) or later which is optimized for Samsung smartphones (Galaxy S and Galaxy Note series). This app also supports iOS 7 or later for iPhone models. SmartThings App available in App Store and Play Store. | NORMAL On Symin The Best cycle for your loundry.  START  NORMAL 1h Sümin 60°C For coccurs, bad invers, underwee, furwers, and which, and which was a second with the second which which which was a second which which which was a second which which was a second which which was a second which which was a second which was a second which was a second which which was a second which which was a second which was a second which which was a second which was a second which which was a second which which we was a second which which was a second which was a second which which was a second which which was a second which which was a se |
| Pretreat with a push of a button | Active WaterJet    | A built-in water faucet lets you easily pretreat soiled or heavily stained clothes with a press of a button. Scrub items right inside your washer, no laundry room sink needed.                                                                                                                                                                                                                                                                                                                                            | Built-in water faucet<br>lets you easily pretreat<br>heavily soiled and<br>stained clothes.                                                                                                                                                                                                                                                                                                                                                         |                                                                                                                                                                                                                                                                                                                                                                                                                                                                                                                                                                                                                                                                                                                                                                                                                                                                                                                                                                                                                                                                                                                                                                                                                                                                                                                                                                                                                                                                                                                                                                                                                                                                                                                                                                                                                                                                                                                                                                                                                                                                                                                                |
| Effortlessly reach items         | EZ Access Tub      | Our EZ Access Tub is shallower without sacrificing capacity, so you can easily reach the bottom of the washer tub to remove clothes after the cycle finishes.                                                                                                                                                                                                                                                                                                                                                              | Easily reach the bottom of the washer tub.                                                                                                                                                                                                                                                                                                                                                                                                          | Conventional Tub  EZ Access Tub                                                                                                                                                                                                                                                                                                                                                                                                                                                                                                                                                                                                                                                                                                                                                                                                                                                                                                                                                                                                                                                                                                                                                                                                                                                                                                                                                                                                                                                                                                                                                                                                                                                                                                                                                                                                                                                                                                                                                                                                                                                                                                |