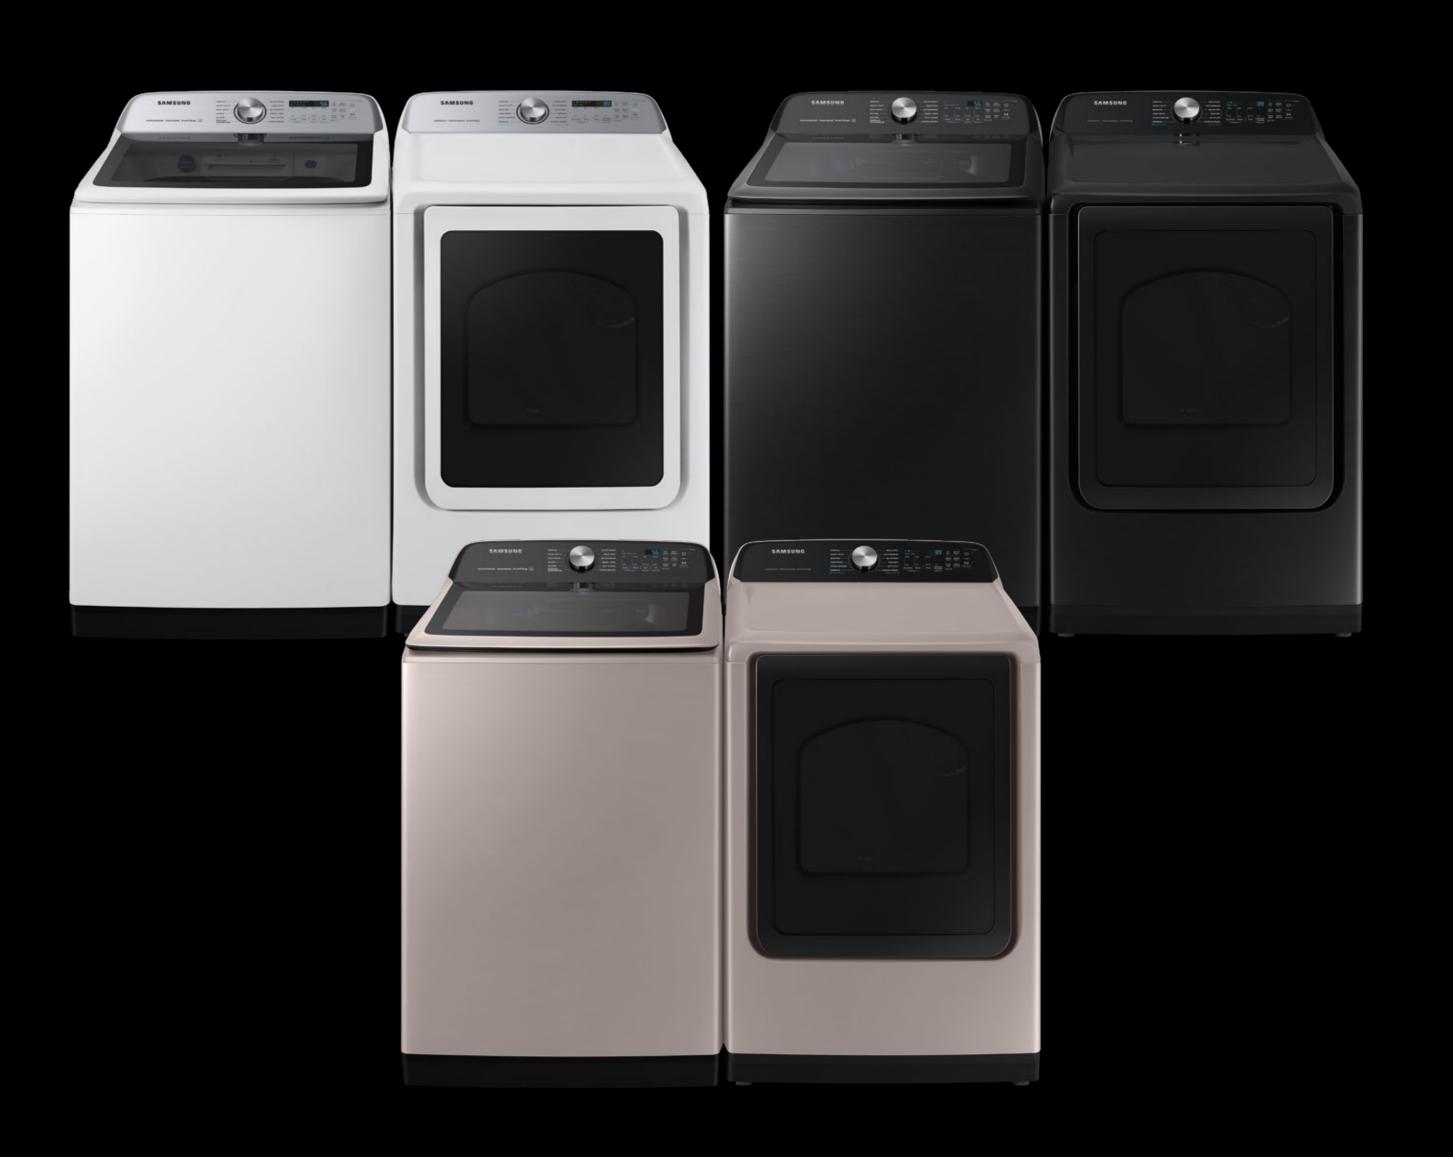

# 5505 Series Laundry

WA51A5505\* Washer
DVE52A5500\* Electric Dryer
DVG52A5500\* Gas Dryer

Available in White, Brushed Black and Champagne

# Product Overview

WA51A5505AW WA51A5505AV WA51A5505AC

5.1 cu. ft. Smart Top Load Washer with ActiveWave™ Agitator and Super Speed Wash

\*Based on using Super Speed on a Normal cycle with an 8lb load.

White

Model Number: WA51A5505AW

UPC: 887276552859

**Brushed Black** 

Model Number: WA51A5505AV

UPC: 887276552842

Champagne

Model Number: WA51A5505AC

UPC: 887276573083