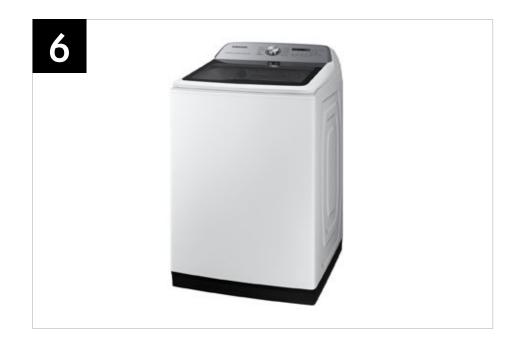

# Product Overview

WA51A5505AW WA51A5505AV WA51A5505AC

5.1 cu. ft. Smart Top Load Washer with ActiveWave™ Agitator and Super Speed Wash

#### **Product Title**

5.1 cu. ft. Smart Top Load Washer with ActiveWave™ Agitator and Super Speed Wash

### **Product Short Description (264 Characters)**

Samsung's new Top Load Washer has a 5.1 cu. ft. Large Capacity, is equipped with our ActiveWave<sup>™</sup> Agitator that is designed to reduce noise, vibration, and tangling, and can wash a full load of laundry with full performance in just 28 minutes\* with Super Speed Wash.

### **Product Long Description (324 Characters)**

Samsung's new 5.1 cu. ft. Large Capacity Smart Top Load Washer is equipped with our ActiveWave™ Agitator that is designed to reduce noise, vibration, and tangling while delivering powerful cleaning. Also, with Super Speed Wash you can wash a full load of laundry in just 28 minutes,\* without sacrificing cleaning performance.