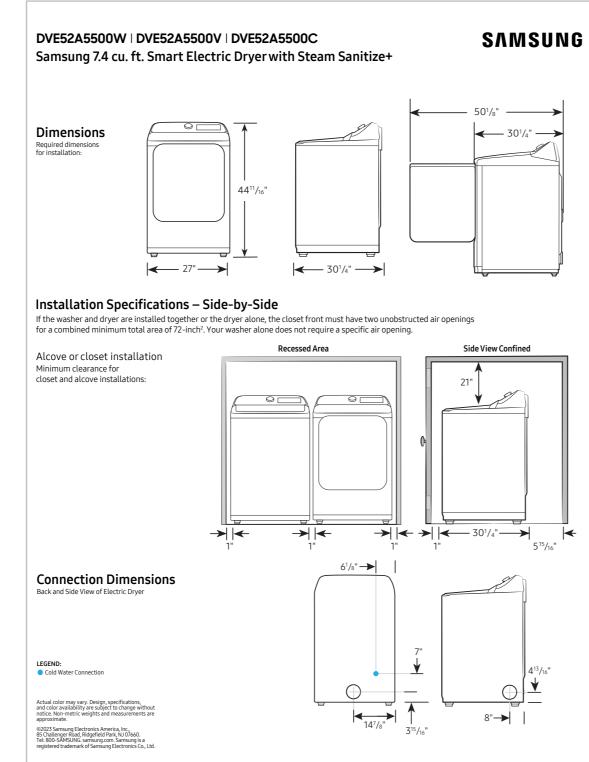

2A5500C / DVG52A5500C

7.4 cu. ft. Smart Electric Dryer with Steam Sanitize+ 7.4 cu. ft. Smart Gas Dryer with Steam Sanitize+

32

## Related Products and Accessories

| Model Number | Impeller Version | Туре            | Color         |
|--------------|------------------|-----------------|---------------|
| WA51A5505AW  | WA52A5500AW      | Top Load Washer | White         |
| WA51A5505AV  | WA52A5500AV      | Top Load Washer | Brushed Black |
| WA51A5505AC  | WA52A5500AC      | Top Load Washer | Champagne     |

| Gas Dryer<br>Conversion Kit | Dryer Vent Kit |
|-----------------------------|----------------|
| LPKIT-4                     | DV-2A          |

## **Spec Sheets**

### EasyAds Link

https://dam.gettyimages.com/p/z0c3461/digital-appliances?o=AND&q=DV\*52A5500%20Spec%20Sheet





Electric Dryer Spec Sheet - page 2



Samsung 7.4 cu. ft. Smart Gas Dryer with Steam Sanitize+ Installation Specifications – Side-by-Side If the washer and dryer are installed together or the dryer alone, the closet front must have two unobstructed air openings for a combined minimum total area of 72-inch². Your washer alone does not require a specific air opening. Alcove or closet installation closet and alcove installations **→** | **←** → | | **←** 30<sup>1</sup>/<sub>4</sub>" → Connection Dimensions

DVG52A5500W | DVG52A5500V | DVG52A5500C

Gas Dryer Spec Sheet - page 1

eet - page 1 Gas Dryer Spec Sheet - page 2

SAMSUNG

## **User Manual and Warranty**

#### EasyAds Link

https://dam.gettyimages.com/p/z0c3461/digital-appliances?o=AND&q=DVE(G)52A5500%20User%20Manual



User Manual -