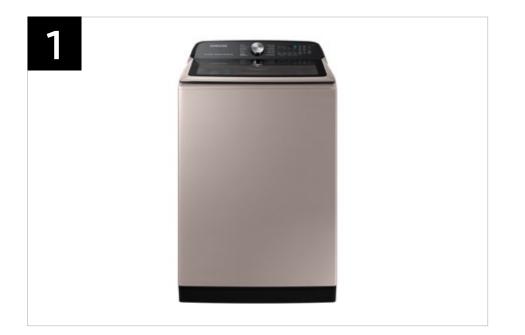

# Product Overview

WA51A5505AW WA51A5505AV WA51A5505AC

5.1 cu. ft. Smart Top Load Washer with ActiveWave™ Agitator and Super Speed Wash

#### **Product Title**

5.1 cu. ft. Smart Top Load Washer with ActiveWave™ Agitator and Super Speed Wash

\*Based on using Super Speed on a Normal cycle with an 8lb load.

White

Model Number: WA51A5505AW

UPC: 887276552859

**Brushed Black** 

Model Number: WA51A5505AV

UPC: 887276552842

Champagne