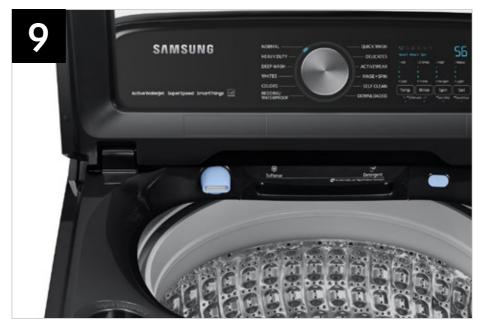

| Headline                       | Feature Name               | Long Body Copy                                                                                                                                              | Short Body Copy                                                                                              | Associated Image                                    |
|--------------------------------|----------------------------|-------------------------------------------------------------------------------------------------------------------------------------------------------------|--------------------------------------------------------------------------------------------------------------|-----------------------------------------------------|
| A powerful, yet peaceful clean | ActiveWave™ Agitator       | Samsung's ActiveWave Agitator is designed to reduce noise, vibration, and tangling while delivering powerful cleaning.                                      | Designed to reduce noise, vibration and tangling while cleaning powerfully.                                  | Less Vibration Less Noise                           |
| Fit more for fewer loads       | Large 5.1 cu. ft. Capacity | Fewer loads, less time in the laundry room, and more time doing the things you love.                                                                        | Fewer loads, less time in the laundry room.                                                                  |                                                     |
| Wash a full load in 28 minutes | Super Speed Wash           | Wash a full load of laundry in just 28 minutes,* without sacrificing cleaning performance.  *Based on using Super Speed on a Normal cycle with an 8lb load. | Fast, thorough washing in just 28 minutes.*  *Based on using Super Speed on a Normal cycle with an 8lb load. | Active Waterjet  Swirt* Drum  Wider Basket Diameter |

| Headline | Feature Name             | Long Body Copy                                                         | Short Body Copy                              | Associated Image                                                                                                                                                                                                                                                                                                                                                                                                                                                                                                                                                                                                                                                                                                                                                                                                                                                                                                                                                                                                                                                                                                                                                                                                                                                                                                                                                                                                                                                                                                                                                                                                                                                                                                                                                                                                                                                                                                                                                                                                                                                                                                               |
|----------|--------------------------|------------------------------------------------------------------------|----------------------------------------------|--------------------------------------------------------------------------------------------------------------------------------------------------------------------------------------------------------------------------------------------------------------------------------------------------------------------------------------------------------------------------------------------------------------------------------------------------------------------------------------------------------------------------------------------------------------------------------------------------------------------------------------------------------------------------------------------------------------------------------------------------------------------------------------------------------------------------------------------------------------------------------------------------------------------------------------------------------------------------------------------------------------------------------------------------------------------------------------------------------------------------------------------------------------------------------------------------------------------------------------------------------------------------------------------------------------------------------------------------------------------------------------------------------------------------------------------------------------------------------------------------------------------------------------------------------------------------------------------------------------------------------------------------------------------------------------------------------------------------------------------------------------------------------------------------------------------------------------------------------------------------------------------------------------------------------------------------------------------------------------------------------------------------------------------------------------------------------------------------------------------------------|
| N/A      | 12 Preset Washing Cycles | More cycles to cover almost every washing need for your active family. | More cycles to best suit your washing needs. | SAMSUNG  HOOMA  HOOMA  HER WAN  FOR CAM  FOR CAM |