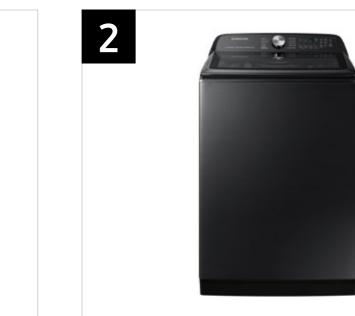

# Product Overview

WA51A5505AW WA51A5505AV WA51A5505AC

5.1 cu. ft. Smart Top Load Washer with ActiveWave™ Agitator and Super Speed Wash

\*Based on using Super Speed on a Normal cycle with an 8lb load.

White

Model Number: WA51A5505AW

UPC: 887276552859

**Brushed Black** 

Model Number: WA51A5505AV

UPC: 887276552842

Champagne