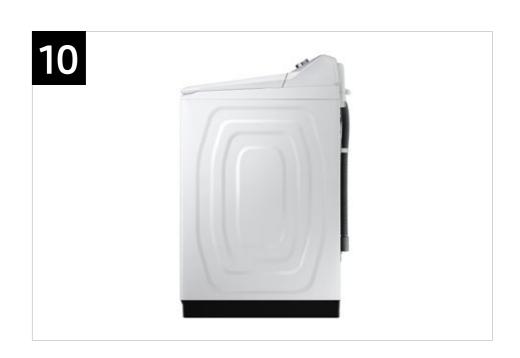

# Product Overview

WA51A5505AW WA51A5505AV WA51A5505AC

5.1 cu. ft. Smart Top Load Washer with ActiveWave™ Agitator and Super Speed Wash

#### **Product Title**

5.1 cu. ft. Smart Top Load Washer with ActiveWave™ Agitator and Super Speed Wash