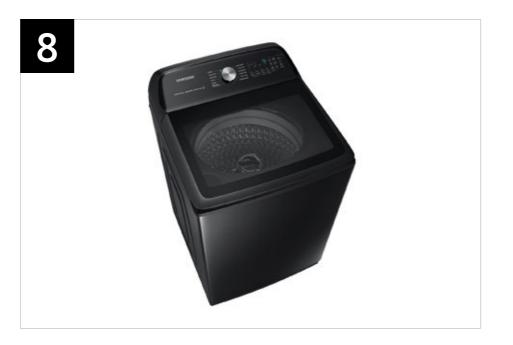

# Product Overview

WA51A5505AW WA51A5505AV WA51A5505AC

5.1 cu. ft. Smart Top Load Washer with ActiveWave™ Agitator and Super Speed Wash

#### **Product Title**

5.1 cu. ft. Smart Top Load Washer with ActiveWave™ Agitator and Super Speed Wash

### **Product Short Description (264 Characters)**

Samsung's new Top Load Washer has a 5.1 cu. ft. Large Capacity, is equipped with our ActiveWave<sup>™</sup> Agitator that is designed to reduce noise, vibration, and tangling, and can wash a full load of laundry with full performance in just 28 minutes\* with Super Speed Wash.