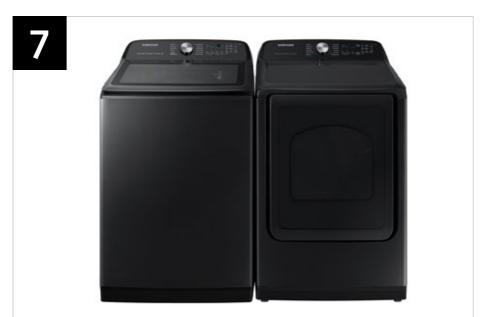

# Product Overview

WA51A5505AW WA51A5505AV WA51A5505AC

5.1 cu. ft. Smart Top Load Washer with ActiveWave™ Agitator and Super Speed Wash

#### **Product Title**

5.1 cu. ft. Smart Top Load Washer with ActiveWave™ Agitator and Super Speed Wash

## **Related Products**

| Model Number | Туре           | Color         |
|--------------|----------------|---------------|
| DVE52A5500W  | Electric Dryer | White         |
| DVG52A5500W  | Gas Dryer      | White         |
| DVE52A5500V  | Electric Dryer | Brushed Black |
| DVG52A5500V  | Gas Dryer      | Brushed Black |
| DVE52A5500C  | Electric Dryer | Champagne     |
| DVG52A5500C  | Gas Dryer      | Champagne     |