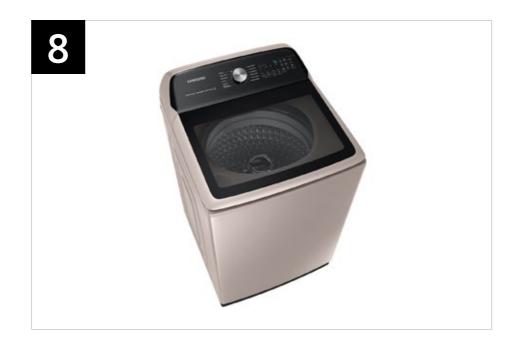

# Product Overview

WA51A5505AW WA51A5505AV WA51A5505AC

5.1 cu. ft. Smart Top Load Washer with ActiveWave™ Agitator and Super Speed Wash

#### **Product Title**

5.1 cu. ft. Smart Top Load Washer with ActiveWave™ Agitator and Super Speed Wash