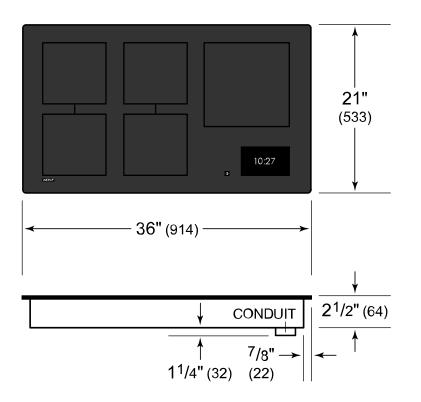

## Dimensions



## **Standard Installation**



NOTE: Shaded area above countertop indicates minimum clearance to combustible surfaces, combustible materials cannot be located within this area. Electrical supply location only applies to installations with built-in oven.

## **Electrical Requirements**

**Electrical Requirements** 

Electrical Supply 3-wire, 240/208 VAC, 60 Hz Electrical Service 50 amp dedicated circuit

Electrical Location Illustration

| COUNTERTOP                                                                                              | _ |
|---------------------------------------------------------------------------------------------------------|---|
| $\frac{4^{1/2^{n}}(114)}{3^{1/2^{n}}(89)} \xrightarrow{\mathbf{E}} \\ 1 \\ 4^{-10^{n}} \\ 4^{-10^{n}} $ | - |
| (254)<br>ELECTRICA