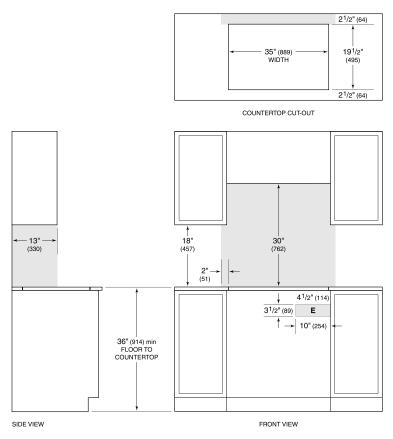

## **Standard Installation**

NOTE: Shaded area above countertop indicates minimum clearance to combustible surfaces, combustible materials cannot be located within this area. Electrical supply location only applies to installations with built-in oven.

## **Electrical Requirements**

**Electrical Requirements** 

Electrical Supply 3-wire, 240/208 VAC, 60 Hz Electrical Service 50 amp dedicated circuit

Electrical Location Illustration

| COUNTERTOP                                                                                              | _ |
|---------------------------------------------------------------------------------------------------------|---|
| $\frac{4^{1/2^{n}}(114)}{3^{1/2^{n}}(89)} \xrightarrow{\mathbf{E}} \\ 1 \\ 4^{-10^{n}} \\ 4^{-10^{n}} $ | - |
| (254)<br>ELECTRICAL SUPPLY<br>LOCATION APPLIES<br>ONLY TO INSTALLATION<br>WITH BUILT-IN OVEN            |   |
|                                                                                                         |   |