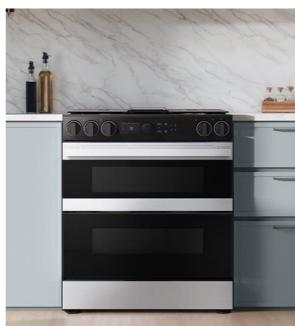

### **Product Overview**

| Models & Product Titles |              |                  |                                                                                                                    |  |  |
|-------------------------|--------------|------------------|--------------------------------------------------------------------------------------------------------------------|--|--|
| Model Number            | UPC          | Available Colors | Product Titles                                                                                                     |  |  |
| NSY6DG8550SRAA          | 887276870915 | IStainless Steel | Bespoke Smart Slide-In Dual Fuel Range 6.3 cu. ft. with Flex Duo™ & Illuminated Precision Knobs in Stainless Steel |  |  |

| Product Description (Paragraph) | Samsung's smart dual fuel range features a gas cooktop and an electric oven providing the best of both cooking methods. The Flex Duo <sup>™</sup> dual oven lets you convert one oven into two so you can cook multiple meals at once at different temperatures. Illuminated Precision Knobs let you know if your cooktop is on from a distance and precisely control and ensure proper activation of your cooktop.                                                                                                                                                                                                                                          |
|---------------------------------|--------------------------------------------------------------------------------------------------------------------------------------------------------------------------------------------------------------------------------------------------------------------------------------------------------------------------------------------------------------------------------------------------------------------------------------------------------------------------------------------------------------------------------------------------------------------------------------------------------------------------------------------------------------|
| Product Description (Bullets)   | <ol> <li>Dual Fuel - Gas cooktop, electric oven: Our combination gas cooktop and electric oven provides the best of both cooking methods for precision and efficiency.</li> <li>Flex Duo<sup>™</sup>: Convert one oven into two with the Flex Duo<sup>™</sup> dual oven so you can cook multiple meals at once at different temperatures or settings.</li> <li>Illuminated Precision Knobs: Precisely control and ensure proper activation of your cooktop with the Illuminated Precision Knobs that must be pinched in before the knobs can be pushed and turned. These knobs will light up when in use to let you know that your cooktop is on.</li> </ol> |

## Lifestyle Images

2024 DA 2nd Half Launch

NSY6DG8550SRAA

Last updated: 7/8/2024

Wave 2 Item Setup Guide

| _ |    | -1 |   |    | _ | _ | _ |    |  |
|---|----|----|---|----|---|---|---|----|--|
| М | ro | α  | u | ct | 2 | D | е | CS |  |