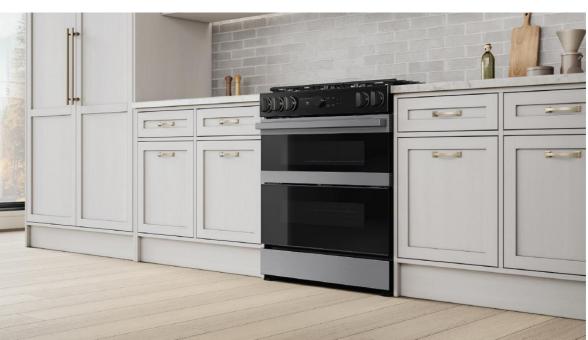

### **Product Overview**

| Models & Product Titles |              |                  |                                                                                                                    |  |  |
|-------------------------|--------------|------------------|--------------------------------------------------------------------------------------------------------------------|--|--|
| Model Number            | UPC          | Available Colors | Product Titles                                                                                                     |  |  |
| NSY6DG8550SRAA          | 887276870915 | IStainless Steel | Bespoke Smart Slide-In Dual Fuel Range 6.3 cu. ft. with Flex Duo™ & Illuminated Precision Knobs in Stainless Steel |  |  |

| Product Description (Paragraph) | Samsung's smart dual fuel range features a gas cooktop and an electric oven providing the best of both cooking methods. The Flex Duo <sup>™</sup> dual oven lets you convert one oven into two so you can cook multiple meals at once at different temperatures. Illuminated Precision Knobs let you know if your cooktop is on from a distance and precisely control and ensure proper activation of your cooktop.                                                                                                                                                                                                                                          |
|---------------------------------|--------------------------------------------------------------------------------------------------------------------------------------------------------------------------------------------------------------------------------------------------------------------------------------------------------------------------------------------------------------------------------------------------------------------------------------------------------------------------------------------------------------------------------------------------------------------------------------------------------------------------------------------------------------|
| Product Description (Bullets)   | <ol> <li>Dual Fuel - Gas cooktop, electric oven: Our combination gas cooktop and electric oven provides the best of both cooking methods for precision and efficiency.</li> <li>Flex Duo<sup>™</sup>: Convert one oven into two with the Flex Duo<sup>™</sup> dual oven so you can cook multiple meals at once at different temperatures or settings.</li> <li>Illuminated Precision Knobs: Precisely control and ensure proper activation of your cooktop with the Illuminated Precision Knobs that must be pinched in before the knobs can be pushed and turned. These knobs will light up when in use to let you know that your cooktop is on.</li> </ol> |

## Lifestyle Images

2024 DA 2nd Half Launch

NSY6DG8550SRAA

Last updated: 7/8/2024

Wave 2 Item Setup Guide

| _ |    | -1 |   |    | _ | _ | _ |    |  |
|---|----|----|---|----|---|---|---|----|--|
| М | ro | α  | u | ct | 2 | D | е | CS |  |