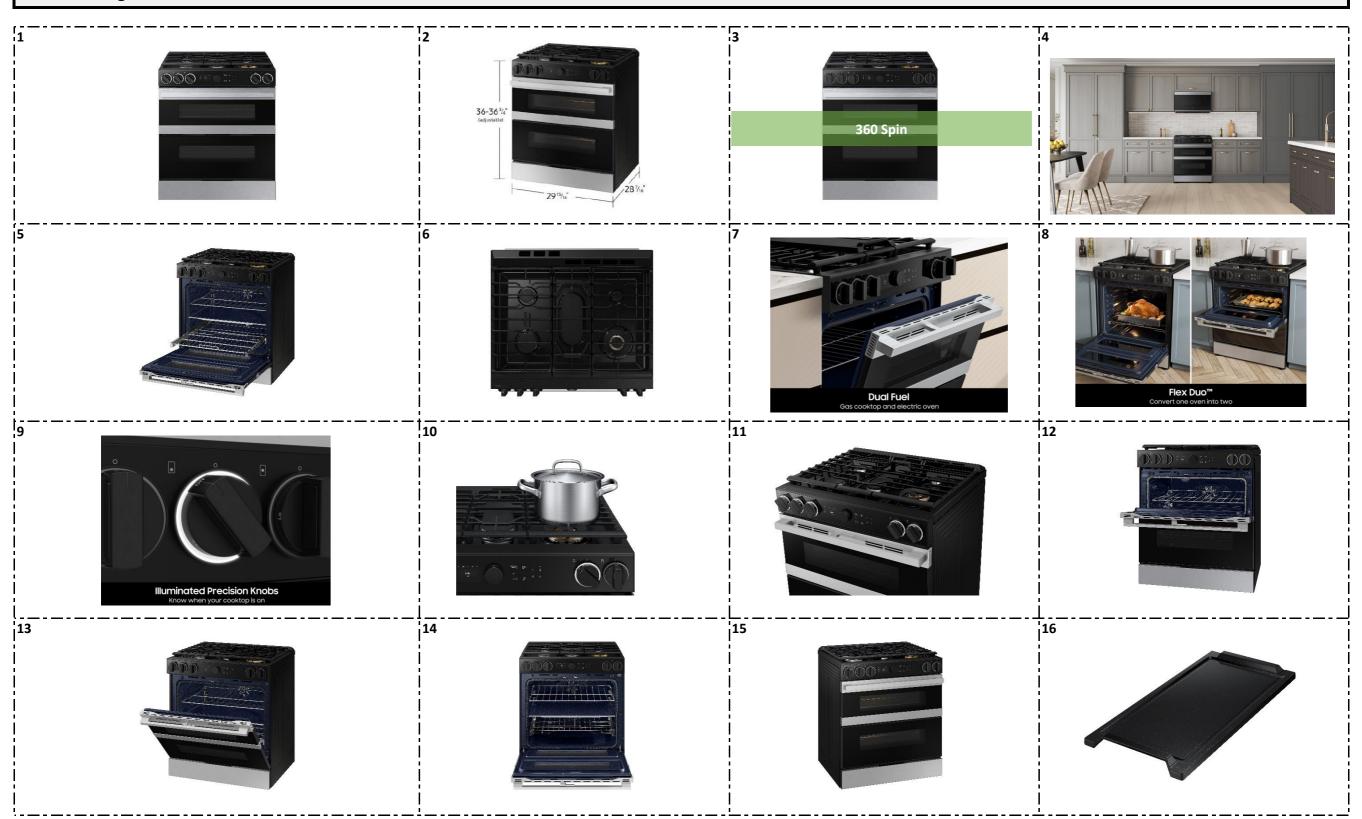

so you can cook multiple meals at once at different temperatures or settings.</li> <li>Illuminated Precision Knobs: Precisely control and ensure proper activation of your cooktop with the Illuminated Precision Knobs that must be pinched in before the knobs can be pushed and turned. These knobs will light up when in use to let you know that your cooktop is on.</li> </ol> |

| EasyAds Links  |                                                                               |
|----------------|-------------------------------------------------------------------------------|
| Model Number   | EasyAds Link(s)                                                               |
| NSY6DG8550SRAA | https://dam.gettyimages.com/p/z0c3461/digital-appliances?o=AND&q=NSY6DG8550SR |

#### Carousel Image Order





Last updated: 7/8/2024

#### **Product Messaging**

| Headline                            | Feature Name                              | Long Body Copy                                                                                                                                                                                   | Short Body Copy                                                                                                                                                                                                                                       | Associated Image |
|-------------------------------------|-------------------------------------------|-------------------------------------------------------------------------------------------------------------------