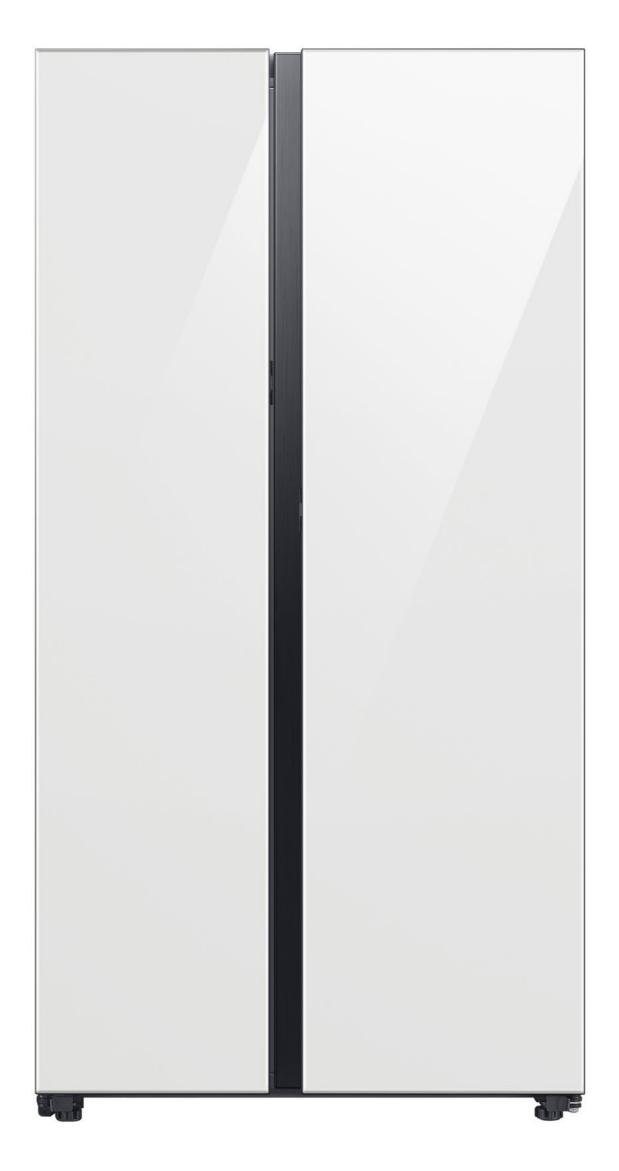

## Bespoke Counter Depth Side-by-Side Refrigerator (23 cu. ft.) with Beverage Center™ **RS23CB7600** Available in: **Bespoke White Glass Fingerprint Resistant Stainless Steel**

Samsung proprietary and confidential

#### **Product Title**

Bespoke Counter Depth Side-by-Side Refrigerator 23 cu. ft. with Beverage Center<sup>™</sup> & Dual Ice Maker

#### Product Description (Paragraph)

Add style to your kitchen with the Bespoke counter depth side-by-side white glass or stainless steel refrigerator. The Beverage Center includes a dispenser and AutoFill Water Pitcher with the option to infuse with a flavor. The Dual Auto Ice Maker lets you choose from cubed ice or Ice Bites<sup>™</sup> that chill your drink faster.\* The Auto Open Door makes it even easier to open the door\*\*, with a light touch over the sensor.

#### **Product Description (Bullets)**

- Add style to your kitchen with the Bespoke counter depth side-by-side white glass or stainless steel refrigerator.
- Convenient access to refreshingly cool, filtered water is always in reach.
- The Beverage Center<sup>™</sup> includes a dispenser and AutoFill Water Pitcher with the option to infuse with a flavor.
- Choose from cubed ice or Ice Bites<sup>™</sup> that chill your drink faster.\*
- The Auto Open Door makes it even easier to open the door\*\*, with a light touch over the sensor."

#### **Available Colors**

**Bespoke White Glass** RS23CB760012

**Fingerprint Resistant Stainless Steel** RS23CB7600QL