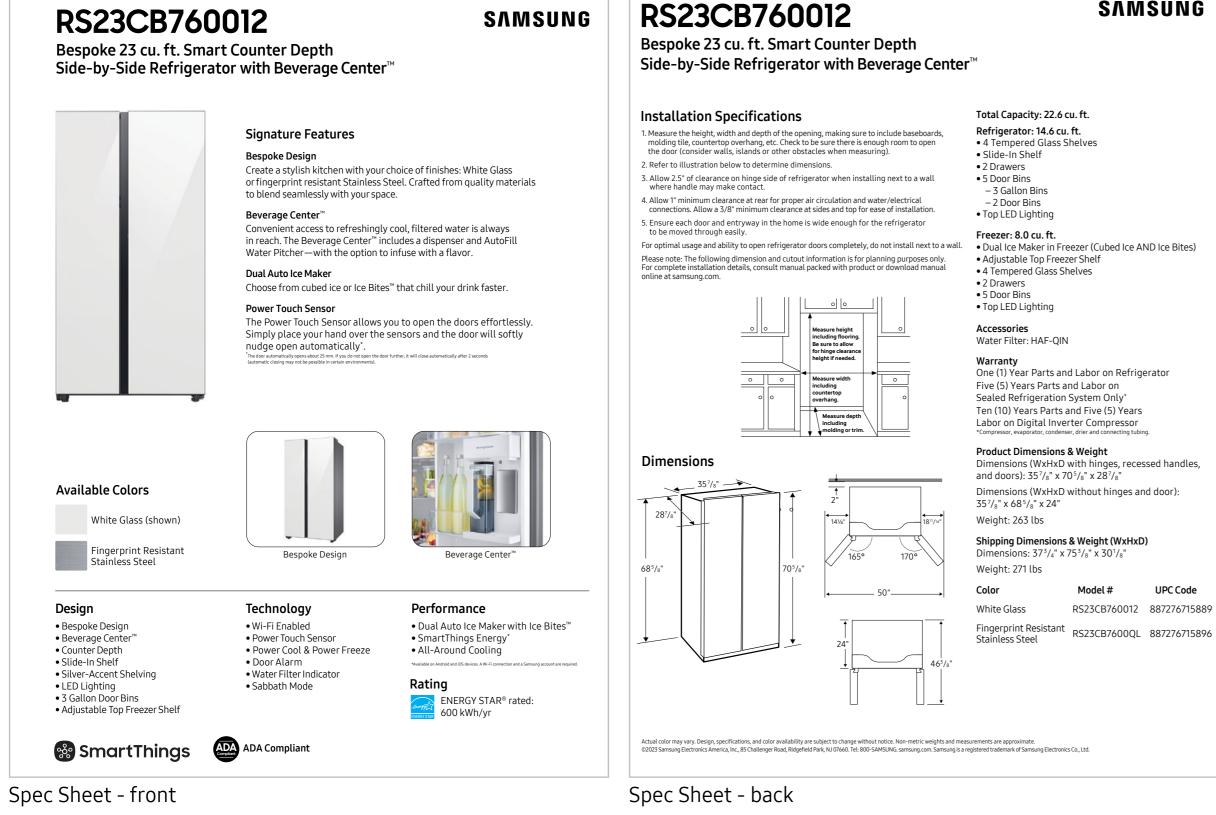

#### **Product Title**

Bespoke Counter Depth Side-by-Side Refrigerator 23 cu. ft. with Beverage Center<sup>™</sup> & Dual Ice Maker

#### Product Description (Paragraph)

Add style to your kitchen with the Bespoke counter depth side-by-side white glass or stainless steel refrigerator. The Beverage Center includes a dispenser and AutoFill Water Pitcher with the option to infuse with a flavor. The Dual Auto Ice Maker lets you choose from cubed ice or Ice Bites<sup>™</sup> that chill your drink faster.\* The Auto Open Door makes it even easier to open the door\*\*, with a light touch over the sensor.

#### **Product Description (Bullets)**

- Add style to your kitchen with the Bespoke counter depth side-by-side white glass or stainless steel refrigerator.
- Convenient access to refreshingly cool, filtered water is always in reach.
- The Beverage Center<sup>™</sup> includes a dispenser and AutoFill Water Pitcher with the option to infuse with a flavor.
- Choose from cubed ice or Ice Bites<sup>™</sup> that chill your drink faster.\*
- The Auto Open Door makes it even easier to open the door\*\*, with a light touch over the sensor."

#### **Available Colors**

**Bespoke White Glass** RS23CB760012

**Fingerprint Resistant Stainless Steel** RS23CB7600QL