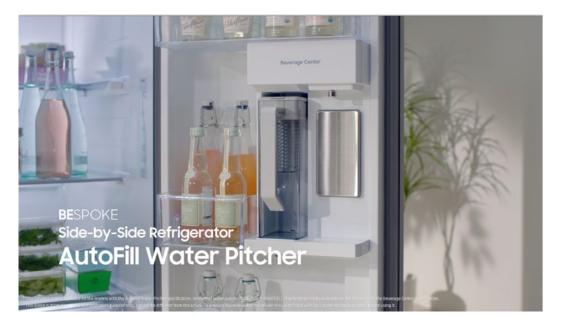

#### Product Description (Paragraph)

Add style to your kitchen with the Bespoke counter depth side-by-side white glass or stainless steel refrigerator. The Beverage Center includes a dispenser and AutoFill Water Pitcher with the option to infuse with a flavor. The Dual Auto Ice Maker lets you choose from cubed ice or Ice Bites<sup>™</sup> that chill your drink faster.\* The Auto Open Door makes it even easier to open the door\*\*, with a light touch over the sensor.

#### **Product Description (Bullets)**

- Add style to your kitchen with the Bespoke counter depth side-by-side white glass or stainless steel refrigerator.
- Convenient access to refreshingly cool, filtered water is always in reach.
- The Beverage Center<sup>™</sup> includes a dispenser and AutoFill Water Pitcher with the option to infuse with a flavor.
- Choose from cubed ice or Ice Bites<sup>™</sup> that chill your drink faster.\*
- The Auto Open Door makes it even easier to open the door\*\*, with a light touch over the sensor."