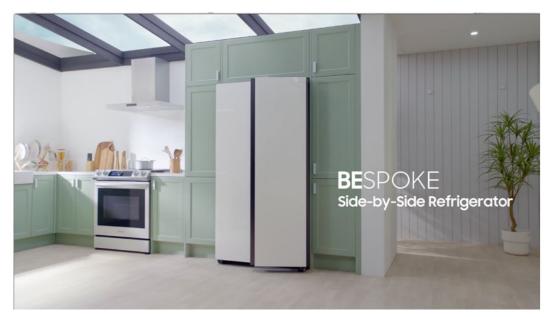

#### **Product Title**

Bespoke Counter Depth Side-by-Side Refrigerator 23 cu. ft. with Beverage Center<sup>™</sup> & Dual Ice Maker

#### **Available Colors**

**Bespoke White Glass** RS23CB760012

**Fingerprint Resistant Stainless Steel** RS23CB7600QL