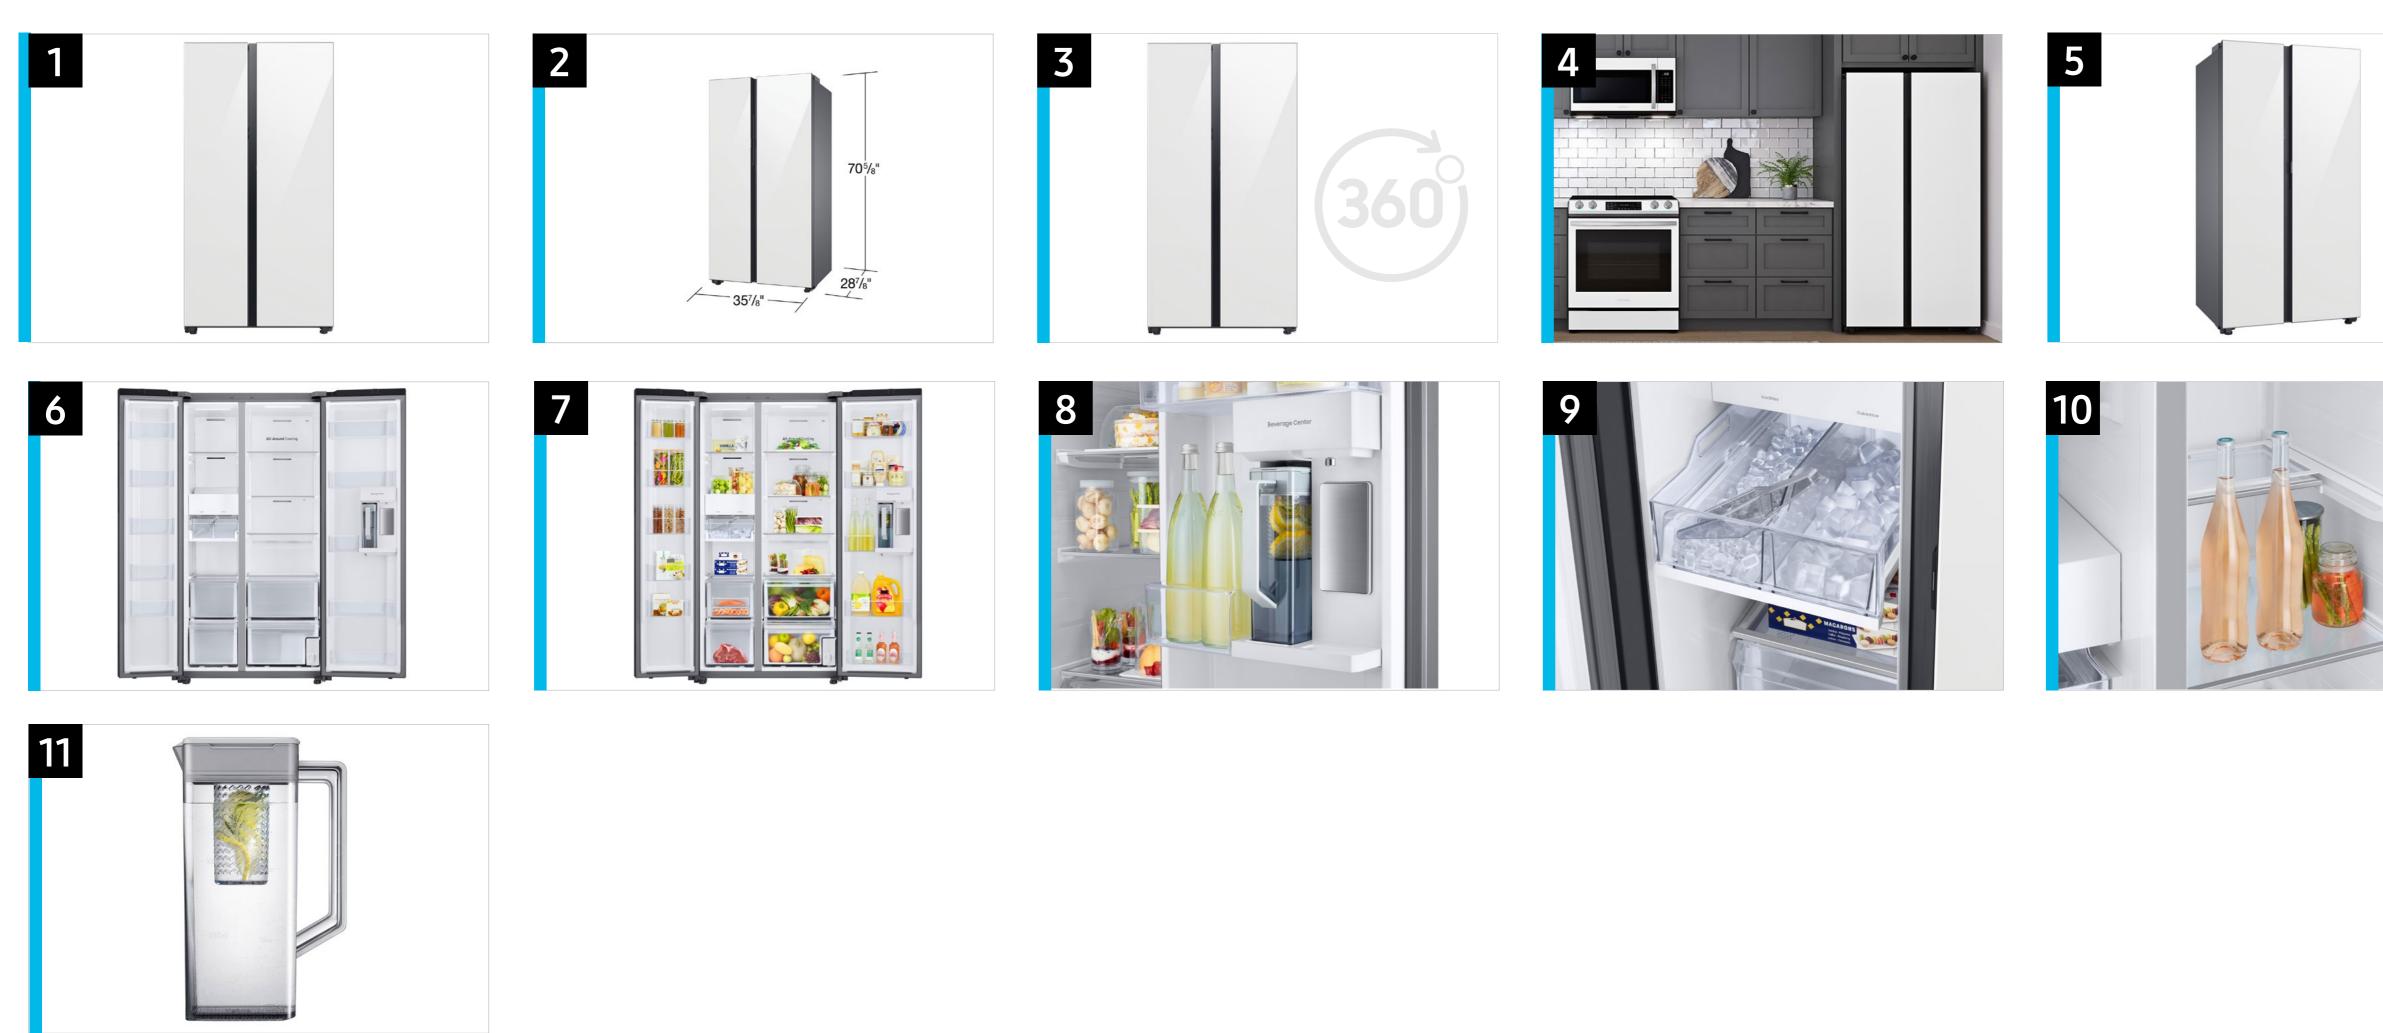

## RS23CB760012 Carousel Image Order

5

#### **Available Colors**

**Bespoke White Glass** RS23CB760012

**Fingerprint Resistant Stainless Steel** RS23CB7600QL