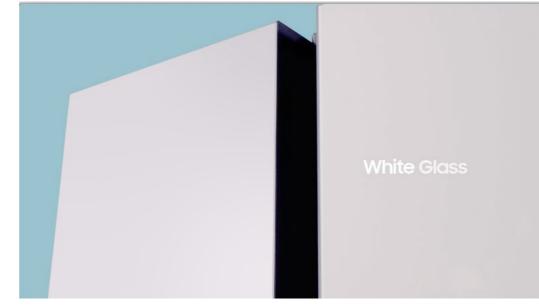

#### **Product Description (Bullets)**

- Add style to your kitchen with the Bespoke counter depth side-by-side white glass or stainless steel refrigerator.
- Convenient access to refreshingly cool, filtered water is always in reach.
- The Beverage Center<sup>™</sup> includes a dispenser and AutoFill Water Pitcher with the option to infuse with a flavor.
- Choose from cubed ice or Ice Bites<sup>™</sup> that chill your drink faster.\*
- The Auto Open Door makes it even easier to open the door\*\*, with a light touch over the sensor."

#### **Available Colors**

**Bespoke White Glass** RS23CB760012

**Fingerprint Resistant Stainless Steel** RS23CB7600QL