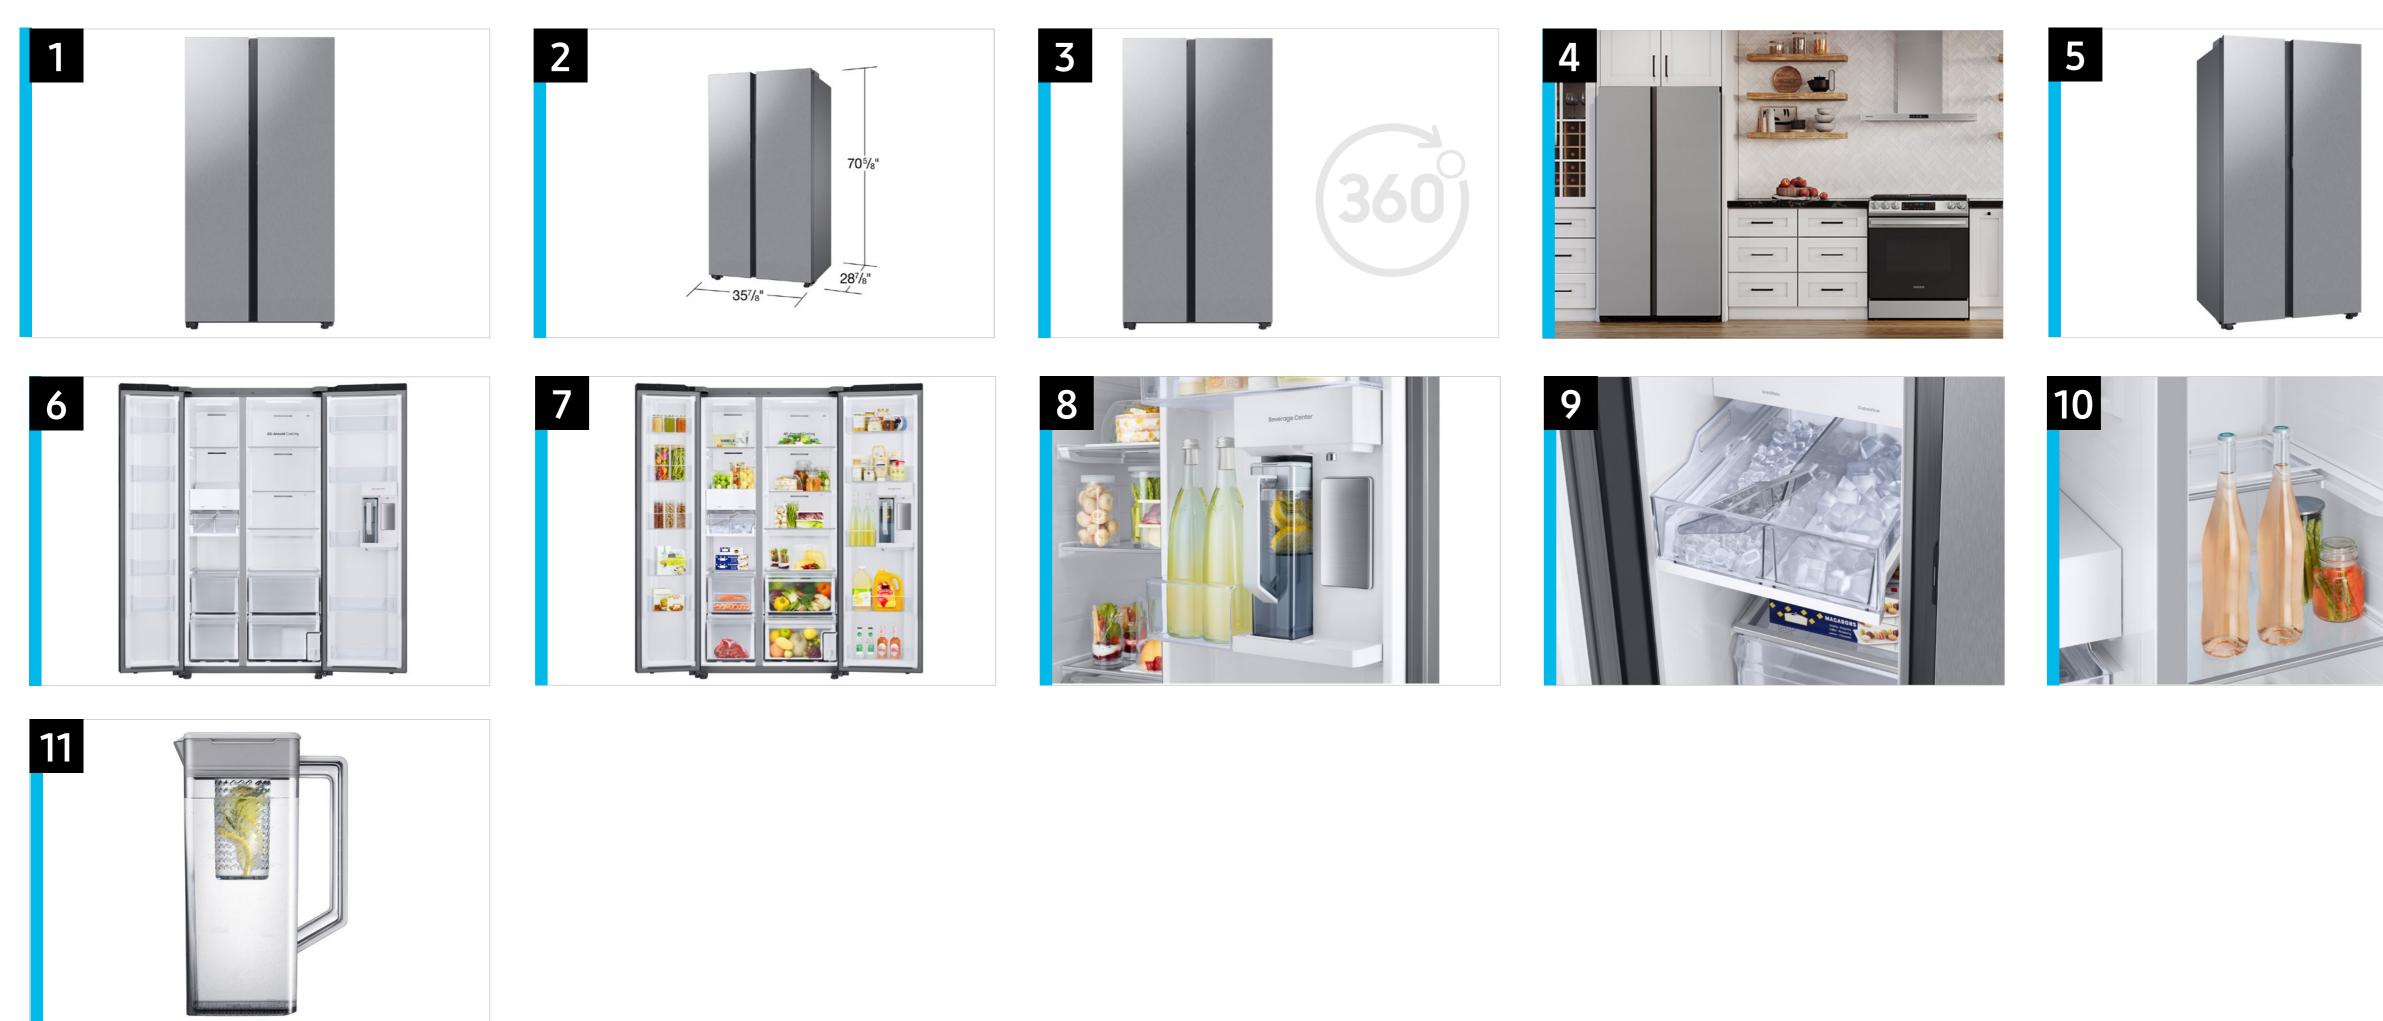

## RS23CB7600QL Carousel Image Order

#### **Available Colors**

**Bespoke White Glass** RS23CB760012

**Fingerprint Resistant Stainless Steel** RS23CB7600QL