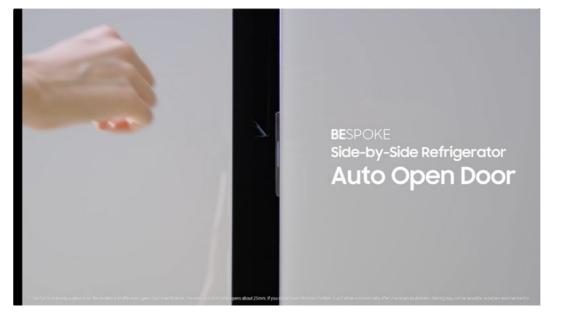

#### Product Description (Paragraph)

Add style to your kitchen with the Bespoke counter depth side-by-side white glass or stainless steel refrigerator. The Beverage Center includes a dispenser and AutoFill Water Pitcher with the option to infuse with a flavor. The Dual Auto Ice Maker lets you choose from cubed ice or Ice Bites<sup>™</sup> that chill your drink faster.\* The Auto Open Door makes it even easier to open the door\*\*, with a light touch over the sensor.

#### **Product Description (Bullets)**

- Add style to your kitchen with the Bespoke counter depth side-by-side white glass or stainless steel refrigerator.
- Convenient access to refreshingly cool, filtered water is always in reach.
- The Beverage Center<sup>™</sup> includes a dispenser and AutoFill Water Pitcher with the option to infuse with a flavor.
- Choose from cubed ice or Ice Bites<sup>™</sup> that chill your drink faster.\*
- The Auto Open Door makes it even easier to open the door\*\*, with a light touch over the sensor."

| Features and Benefits - RS23CB7600 (Continued) |                         |                                                                                                                                                                                                                                                                                              |                                                                                                                                        |                  |
|------------------------------------------------|-------------------------|----------------------------------------------------------------------------------------------------------------------------------------------------------------------------------------------------------------------------------------------------------------------------------------------|----------------------------------------------------------------------------------------------------------------------------------------|------------------|
| Overall Product Headline                       | Feature Name            | Long Body Copy                                                                                                                                                                                                                                                                               | Short Body Copy                                                                                                                        | Associated Image |
| Open doors effortlessly                        | Auto Open Door          | Auto Open Door makes it even easier to open<br>the door, with just a light touch.*<br>*Door automatically opens about 25 mm.                                                                                                                                                                 | Open doors with a light touch.                                                                                                         | <image/>         |
| Store more inside                              | Large Capacity          | Store more with a spacious 23 cu. ft.<br>interior.* With SpaceMax <sup>™</sup> technology, you<br>get extra storage space where you need it,<br>without compromising space in your<br>kitchen.<br>*Free standing model capacity is 28 cu. ft.; counter-depth model capacity is<br>23 cu. ft. | More storage with<br>SpaceMax <sup>™</sup> technology.                                                                                 | Dispenser        |
| A spacious and stylish interior                | Premium Interior Design | The adjustable slide-in shelves are flexibly<br>designed to be able to fit in just half of the<br>fridge, so you can slide them back to create<br>more room for tall and bulky items. A silver<br>accent on the edge of the shelves adds a<br>premium look throughout the interior.          | Adjustable slide-in<br>shelves store it all,<br>short and tall, and<br>silver-accent shelves<br>add a premium look to<br>the interior. |                  |