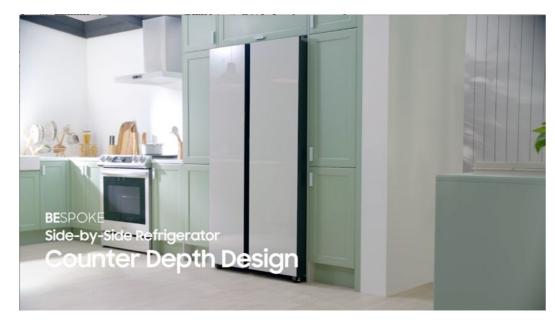

#### **Product Title**

Bespoke Counter Depth Side-by-Side Refrigerator 23 cu. ft. with Beverage Center<sup>™</sup> & Dual Ice Maker

#### Product Description (Paragraph)

Add style to your kitchen with the Bespoke counter depth side-by-side white glass or stainless steel refrigerator. The Beverage Center includes a dispenser and AutoFill Water Pitcher with the option to infuse with a flavor. The Dual Auto Ice Maker lets you choose from cubed ice or Ice Bites<sup>™</sup> that chill your drink faster.\* The Auto Open Door makes it even easier to open the door\*\*, with a light touch over the sensor.