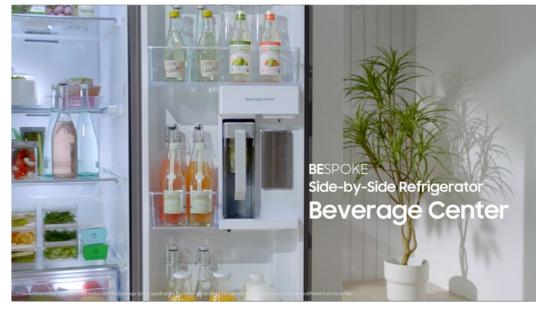

#### Product Description (Paragraph)

Add style to your kitchen with the Bespoke counter depth side-by-side white glass or stainless steel refrigerator. The Beverage Center includes a dispenser and AutoFill Water Pitcher with the option to infuse with a flavor. The Dual Auto Ice Maker lets you choose from cubed ice or Ice Bites<sup>™</sup> that chill your drink faster.\* The Auto Open Door makes it even easier to open the door\*\*, with a light touch over the sensor.

#### **Product Description (Bullets)**

- Add style to your kitchen with the Bespoke counter depth side-by-side white glass or stainless steel refrigerator.
- Convenient access to refreshingly cool, filtered water is always in reach.
- The Beverage Center<sup>™</sup> includes a dispenser and AutoFill Water Pitcher with the option to infuse with a flavor.
- Choose from cubed ice or Ice Bites<sup>™</sup> that chill your drink faster.\*
- The Auto Open Door makes it even easier to open the door\*\*, with a light touch over the sensor."

## Messoeine

| Features and Benefits - RS23CB7600 |                     |                                                                                                                                                                                                                      |                                                          |                   |
|------------------------------------|---------------------|----------------------------------------------------------------------------------------------------------------------------------------------------------------------------------------------------------------------|----------------------------------------------------------|-------------------|
| Overall Product Headline           | Feature Name        | Long Body Copy                                                                                                                                                                                                       | Short Body Copy                                          | Associated Image  |
| Designed for you                   | Bespoke Design      | Create a stylish kitchen with your choice<br>of color and finish: Bespoke White Glass<br>or fingerprint-resistant Stainless Steel.                                                                                   | Add style to your kitchen<br>with your choice of finish. |                   |
| Water two ways                     | Beverage Center ™   | Convenient access to refreshingly cool,<br>filtered water is always within reach. The<br>Beverage Center <sup>™</sup> includes a dispenser and<br>AutoFill Water Pitcher with the option to<br>infuse with a flavor. | Refreshing cold water is always within reach.            |                   |
| lce your way                       | Dual Auto Ice Maker | Choose from cubed ice or Ice Bites <sup>™</sup> that chill<br>your drink faster.*<br>*Compared to cubed ice.                                                                                                         | Get ice two ways, cubed<br>or Ice Bites.™                | IceBites Cubedice |