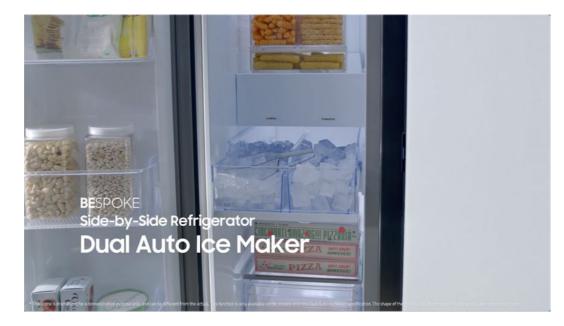

#### Product Description (Paragraph)

Add style to your kitchen with the Bespoke counter depth side-by-side white glass or stainless steel refrigerator. The Beverage Center includes a dispenser and AutoFill Water Pitcher with the option to infuse with a flavor. The Dual Auto Ice Maker lets you choose from cubed ice or Ice Bites<sup>™</sup> that chill your drink faster.\* The Auto Open Door makes it even easier to open the door\*\*, with a light touch over the sensor.

#### **Product Description (Bullets)**

- Add style to your kitchen with the Bespoke counter depth side-by-side white glass or stainless steel refrigerator.
- Convenient access to refreshingly cool, filtered water is always in reach.
- The Beverage Center<sup>™</sup> includes a dispenser and AutoFill Water Pitcher with the option to infuse with a flavor.
- Choose from cubed ice or Ice Bites<sup>™</sup> that chill your drink faster.\*
- The Auto Open Door makes it even easier to open the door\*\*, with a light touch over the sensor."

| Features and Benefits - RS23CB7600 (Continued) |                         |                                                                                                                                                                                                                                                                                              |                                                                                                                                        |                  |
|------------------------------------------------|-------------------------|----------------------------------------------------------------------------------------------------------------------------------------------------------------------------------------------------------------------------------------------------------------------------------------------|----------------------------------------------------------------------------------------------------------------------------------------|------------------|
| Overall Product Headline                       | Feature Name            | Long Body Copy                                                                                                                                                                                                                                                                               | Short Body Copy                                                                                                                        | Associated Image |
| Open doors effortlessly                        | Auto Open Door          | Auto Open Door makes it even easier to open<br>the door, with just a light touch.*<br>*Door automatically opens about 25 mm.                                                                                                                                                                 | Open doors with a light touch.                                                                                                         | <image/>         |
| Store more inside                              | Large Capacity          | Store more with a spacious 23 cu. ft.<br>interior.* With SpaceMax <sup>™</sup> technology, you<br>get extra storage space where you need it,<br>without compromising space in your<br>kitchen.<br>*Free standing model capacity is 28 cu. ft.; counter-depth model capacity is<br>23 cu. ft. | More storage with<br>SpaceMax <sup>™</sup> technology.                                                                                 | Dispenser        |
| A spacious and stylish interior                | Premium Interior Design | The adjustable slide-in shelves are flexibly<br>designed to be able to fit in just half of the<br>fridge, so you can slide them back to create<br>more room for tall and bulky items. A silver<br>accent on the edge of the shelves adds a<br>premium look throughout the interior.          | Adjustable slide-in<br>shelves store it all,<br>short and tall, and<br>silver-accent shelves<br>add a premium look to<br>the interior. |                  |