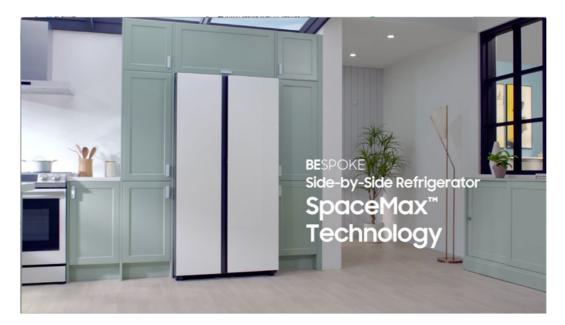

| Features and Benefits - RS23CB7600 (Continued) |                         |                                                                                                                                                                                                                                                                                              |                                                                                                                                        |                  |
|------------------------------------------------|-------------------------|----------------------------------------------------------------------------------------------------------------------------------------------------------------------------------------------------------------------------------------------------------------------------------------------|----------------------------------------------------------------------------------------------------------------------------------------|------------------|
| Overall Product Headline                       | Feature Name            | Long Body Copy                                                                                                                                                                                                                                                                               | Short Body Copy                                                                                                                        | Associated Image |
| Open doors effortlessly                        | Auto Open Door          | Auto Open Door makes it even easier to open<br>the door, with just a light touch.*<br>*Door automatically opens about 25 mm.                                                                                                                                                                 | Open doors with a light touch.                                                                                                         | <image/>         |
| Store more inside                              | Large Capacity          | Store more with a spacious 23 cu. ft.<br>interior.* With SpaceMax <sup>™</sup> technology, you<br>get extra storage space where you need it,<br>without compromising space in your<br>kitchen.<br>*Free standing model capacity is 28 cu. ft.; counter-depth model capacity is<br>23 cu. ft. | More storage with<br>SpaceMax <sup>™</sup> technology.                                                                                 | Dispenser        |
| A spacious and stylish interior                | Premium Interior Design | The adjustable slide-in shelves are flexibly<br>designed to be able to fit in just half of the<br>fridge, so you can slide them back to create<br>more room for tall and bulky items. A silver<br>accent on the edge of the shelves adds a<br>premium look throughout the interior.          | Adjustable slide-in<br>shelves store it all,<br>short and tall, and<br>silver-accent shelves<br>add a premium look to<br>the interior. |                  |