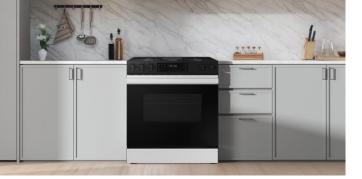

## Lifestyle Images

Wave 2 Item Setup Guide

Product Specs

| Related Products & Accessories                      |                                                     |                                                                |
|-----------------------------------------------------|-----------------------------------------------------|----------------------------------------------------------------|
| NX-AB5900RS/AA                                      | NX-AB5400RS/AA                                      | NX-AF5000RS/AA                                                 |
| 9" backguard for 30" slide-in range Stainless Steel | 4" backguard for 30" slide-in range Stainless Steel | Trim kit for 30" slide-in range, 5 piece Stainless Steel       |
| NX-AB5900RB/AA                                      | NX-AB5400RB/AA                                      | NX-AF5000RM/AA                                                 |
| 9" backguard for 30" slide-in range Black           | 4" backguard for 30" slide-in range Black           | Trim kit for 30" slide-in range, 5 piece Black Stainless Steel |