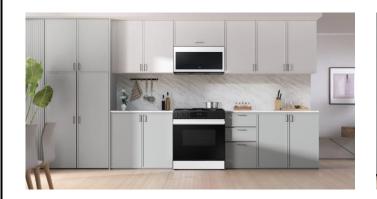

## Lifestyle Images

Wave 2 Item Setup Guide

Product Specs

| Related Products & Accessories                      |                                                     |                                                                |
|-----------------------------------------------------|-----------------------------------------------------|----------------------------------------------------------------|
| NX-AB5900RS/AA                                      | NX-AB5400RS/AA                                      | NX-AF5000RS/AA                                                 |
| 9" backguard for 30" slide-in range Stainless Steel | 4" backguard for 30" slide-in range Stainless Steel | Trim kit for 30" slide-in range, 5 piece Stainless Steel       |
| NX-AB5900RB/AA                                      | NX-AB5400RB/AA                                      | NX-AF5000RM/AA                                                 |
| 9" backguard for 30" slide-in range Black           | 4" backguard for 30" slide-in range Black           | Trim kit for 30" slide-in range, 5 piece Black Stainless Steel |