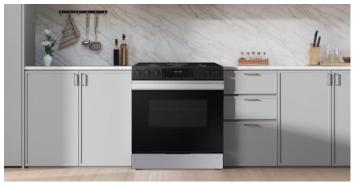

## **Product Overview**

| Models & Product Titles |              |                  |                                                                                                |
|-------------------------|--------------|------------------|------------------------------------------------------------------------------------------------|
| Model Number            | UPC          | Available Colors | Product Titles                                                                                 |
| NSG6DB830012AA          | 887276817330 | White Glass      | Bespoke Smart Slide-In Gas Range 6.0 cu. ft. in White Glass with Air Fry & Precision Knobs     |
| NSG6DG8300SRAA          | 887276817392 | Stainless Steel  | Bespoke Smart Slide-In Gas Range 6.0 cu. ft. in Stainless Steel with Air Fry & Precision Knobs |

|                               | Samsung's smart gas range features a stylish and contemporary Bespoke design with a recessed handle that seamlessly blends into your kitchen for an elegant<br>and minimalist look. Air Fry built into the oven lets you cook healthier* fried food and the Precision Knobs will precisely control and ensure proper activation of<br>your cooktop.<br>* <i>As compared to deep frying.</i>                                                                                                                                |
|-------------------------------|----------------------------------------------------------------------------------------------------------------------------------------------------------------------------------------------------------------------------------------------------------------------------------------------------------------------------------------------------------------------------------------------------------------------------------------------------------------------------------------------------------------------------|
| Product Description (Bullets) | <ol> <li>Bespoke design: Give your kitchen a premium look with a contemporary Bespoke design and a recessed handle that suits your style and elevates your home.</li> <li>Air Fry: Enjoy healthier* fried foods with Air Fry built right into your oven. Air Fry tray included.</li> <li>Precision Knobs: Precisely control and ensure proper activation of your cooktop with integrated knob buttons that must be pinched in before the knobs can be pushed and turned.</li> <li>* As compared to deep frying.</li> </ol> |