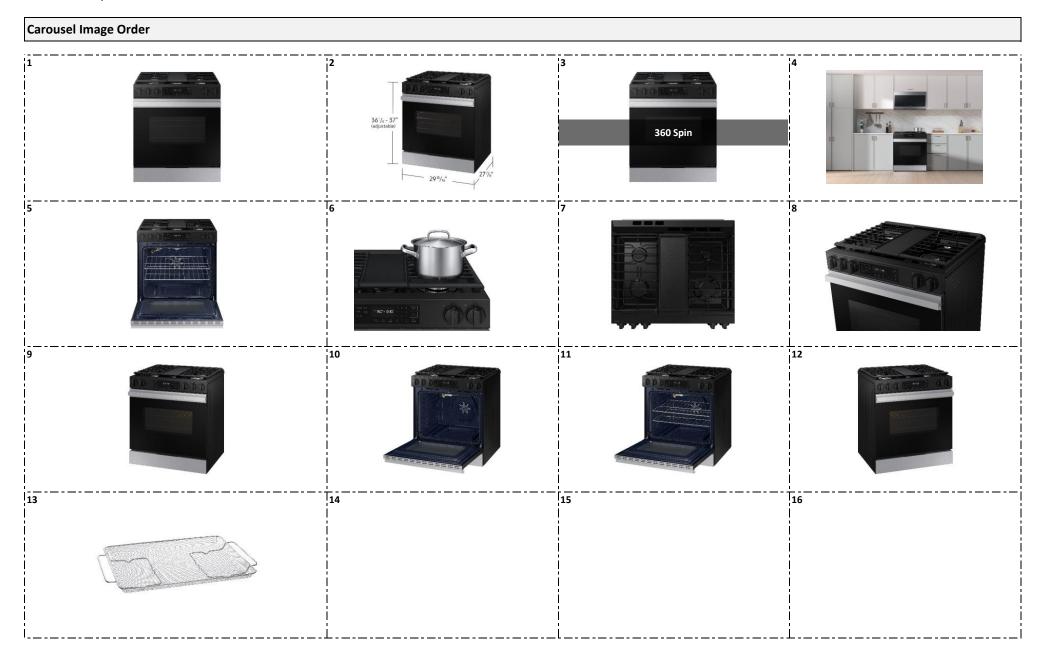

## Lifestyle Images

Wave 2 Item Setup Guide

Product Specs

| Related Products & Accessories                      |                                                     |                                                                |
|-----------------------------------------------------|-----------------------------------------------------|----------------------------------------------------------------|
| NX-AB5900RS/AA                                      | NX-AB5400RS/AA                                      | NX-AF5000RS/AA                                                 |
| 9" backguard for 30" slide-in range Stainless Steel | 4" backguard for 30" slide-in range Stainless Steel | Trim kit for 30" slide-in range, 5 piece Stainless Steel       |
| NX-AB5900RB/AA                                      | NX-AB5400RB/AA                                      | NX-AF5000RM/AA                                                 |
| 9" backguard for 30" slide-in range Black           | 4" backguard for 30" slide-in range Black           | Trim kit for 30" slide-in range, 5 piece Black Stainless Steel |