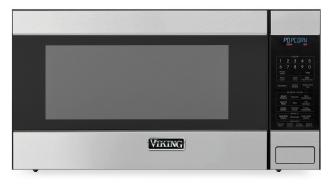

# MICROWAVE OVEN

#### **RVM320**

# **RVM320**

| DESCRIPTION                 | MICROWAVE OVEN                                                                                                     | 30" WIDE BUILT-IN TRIM KIT  |
|-----------------------------|--------------------------------------------------------------------------------------------------------------------|-----------------------------|
|                             | RVM320                                                                                                             | RVMTK330                    |
| Overall Width               | 24" (60.9 cm)                                                                                                      | 29 1/2" (74.9 cm)           |
| Overall Height              | 13 3/8" (33.9 cm)                                                                                                  | 18 1/4" (46.3 cm)           |
| Overall Depth               | 19 1/4" (48.9 cm)                                                                                                  | _                           |
| Cutout Width                | -                                                                                                                  | 27 3/4" (70.5 cm) minimum   |
|                             |                                                                                                                    | 28" (71.1 cm) maximum       |
| Cutout Height               | -                                                                                                                  | 16 9/16" (42.1 cm) minimum  |
|                             |                                                                                                                    | 16 13/16" (42.7 cm) maximum |
| Cutout Depth                | -                                                                                                                  | 20" (50.8 cm) minimum       |
| Electrical Requirements     | 120VAC/60Hz                                                                                                        | -                           |
| Maximum Amp Usage           | 1.5 kW, 13.0 amps                                                                                                  | _                           |
| Oven Interior Dimensions    | Width – 17 3/8" (44.1 cm)<br>Height – 10 1/2" (26.6 cm)<br>Depth – 18 5/8" (47.3 cm)<br>Overall Size – 2.0 cu. ft. | -                           |
| Approximate Shipping Weight | 46 lb. (20.9 kg)                                                                                                   | 15 lb. (6.9 kg)             |