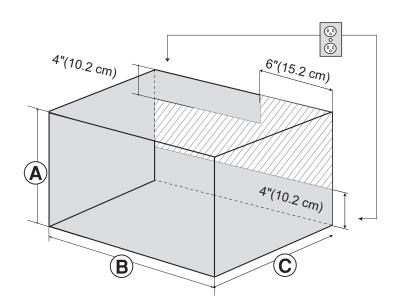

Please do not prepare installation from brochure data only. See installation instructions for important clearance/installation information.

| CUTOUT DIMENSIONS |                                                                      |  |
|-------------------|----------------------------------------------------------------------|--|
| Α                 | 16 9/16" (42.1 cm) minimum<br>Standard – 16 13/16" (42.7 cm) maximum |  |
| В                 | 27 3/4" (70.5 cm) minimum<br>Standard – 28" (71.1 cm) maximum        |  |
| С                 | 20" (50.8 cm) minimum                                                |  |