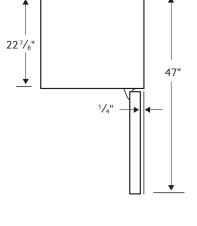

### **Dimensions**

### **Product Dimensions & Weight**

Dimensions (WxHxD with hinges, handle and door):  $23^3/_8$ " x 73" x  $27^3/_8$ "

Dimensions (WxHxD without hinges and door):  $23^3/_8$ " x 73" x  $22^7/_8$ "

Weight: 168 lbs