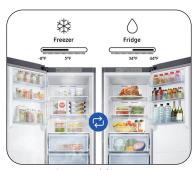

### Convertible Zone

• A convertible freezer, that can switch between fridge or freezer, is perfect for any home, no matter what their needs.

## Convenience

- Dongle Ready
- 3 Spill-Proof Shelves
- 4 Crisper Drawers
- 3 Door Bins
- Child Lock
- Door Alarm
- Adjustable Freezer Mode: Temperatures between 5°F and -8°F (0°F default temperature)
- Adjustable Fridge Mode: Temperatures between 44°F and 34°F (37°F default temperature)
- Mode Select Switch between Freezer and Fridge Modes