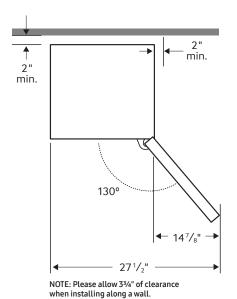

### **Dimensions**

### **Product Dimensions & Weight**

Dimensions (WxHxD with hinges, handle and door):  $23^3/_8$ " x 73" x  $27^3/_8$ "

Dimensions (WxHxD without hinges and door):  $23^3/_8$ " x 73" x  $22^7/_8$ "

Weight: 168 lbs