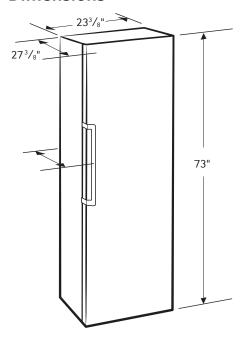

### **Dimensions**

### **Product Dimensions & Weight**

Dimensions (WxHxD with hinges, handle and door):  $23^3/_8$ " x 73" x  $27^3/_8$ "

Dimensions (WxHxD without hinges and door):  $23^3/_8$ " x 73" x  $22^7/_8$ "

Weight: 168 lbs