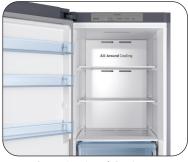

## **Performance**

- All-Around Cooling
- Surround AirFlow
- Power Freeze
- Cool Tight Door