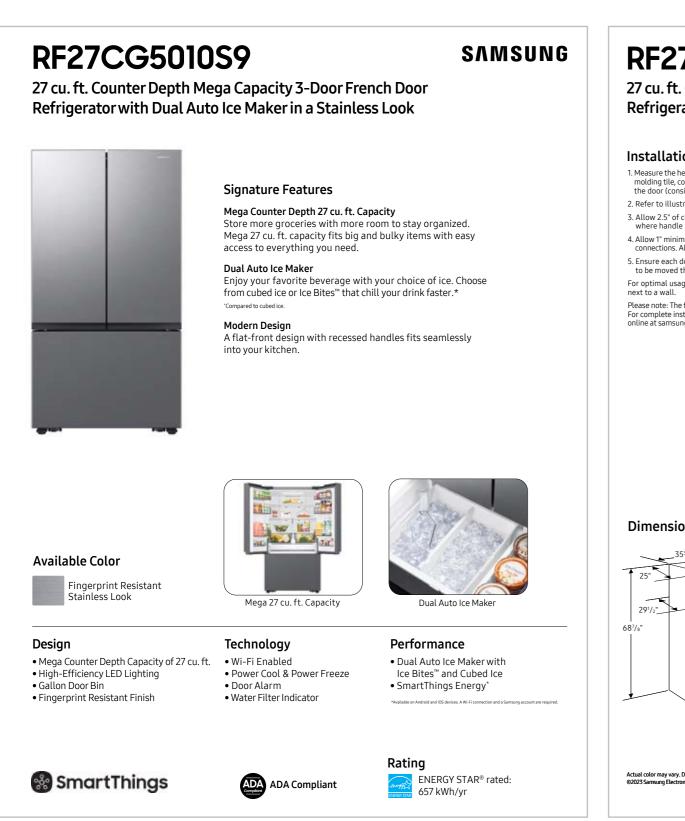

#### **Product Title**

27 cu. ft. Counter Depth Mega Capacity 3-Door French Door Refrigerator with Dual Auto Ice Maker in a Stainless Look

### **Product Description (Paragraph)**

Samsung Mega Capacity 3-Door French Door Counter Depth refrigerator features 27 cu. ft. capacity, Dual Auto Ice Maker and a modern design with a Stainless look finish.

#### **Product Description (Bullets)**

- 27 cu. ft. Mega Capacity 3-Door French Door Counter Depth refrigerator in a Stainless look finish.
- Dual Auto Ice Maker makes two types of ice cubed, or Ice Bites™ that chill your drink faster.\*
- A flat-front design with recessed drawer handle blends beautifully into your kitchen.

#### **Available Color**

Fingerprint Resistant Stainless Look

RF27CG5010S9

## Spec Sheet

SAMSUNG RF27CG5010S9 27 cu. ft. Counter Depth Mega Capacity 3-Door French Door Refrigerator with Dual Auto Ice Maker in a Stainless Look **Installation Specifications** Total Capacity: 26.5 cu. ft. Measure the height, width and depth of the opening, making sure to include baseboards, molding tile, countertop overhang, etc. Check to be sure there is enough room to open the door (consider walls, islands or other obstacles when measuring). Refrigerator: 19 cu. ft. • 4 Tempered Glass Spill-Proof Shelves • Full-Width Drawer 2. Refer to illustration below to determine dimensions. 2 Clear Drawers Allow 2.5" of clearance on hinge side of refrigerator when installing next to a wall where handle may make contact. 8 Door Bins Right: 1 Gallon Bin, 3 Regular Bins Left: 1 Gallon Bin, 3 Regular Bins 4. Allow 1" minimum clearance at rear for proper air circulation and water/electrical connections. Allow a 3/8" minimum clearance at sides and top for ease of installation. High-Efficiency LED Lighting 5. Ensure each door and entryway in the home is wide enough for the refrigerator Freezer: 7.5 cu. ft. • Dual Ice Maker in Freezer (Cubed Ice or Ice Bites™) For optimal usage and ability to open refrigerator doors completely, do not install 2 Removable Ice Buckets and 1 Scoop Please note: The following dimensions and cutout information is for planning purposes only. For complete installation details, consult manual packed with product or download manual online at samsung.com. • 1 Large Opaque Bin with 1 Divider High-Efficiency LED Lighting Accessories Water Filter: HAF-QIN Warranty One (1) Year Parts and Labor on Refrigerator Five (5) Years Parts and Labor on Sealed Refrigeration System Only\* Ten (10) Years Parts and Five (5) Years Labor on Digital Inverter Compressor Product Dimensions & Weight Dimensions (WxHxD with hinges, handles and doors): 35<sup>3</sup>/<sub>4</sub>" x 70" x 29<sup>1</sup>/<sub>2</sub>" Dimensions (WxHxD without hinges and door): 35<sup>3</sup>/<sub>4</sub>" x 68<sup>7</sup>/<sub>8</sub>" x 25" Weight: 282 lbs Shipping Dimensions & Weight (WxHxD) Dimensions Dimensions: 37<sup>3</sup>/<sub>4</sub>" x 75<sup>7</sup>/<sub>16</sub>" x 31<sup>9</sup>/<sub>16</sub>" Weight: 292 lbs UPC Code Fingerprint Resistant RF27CG5010S9 887276775555