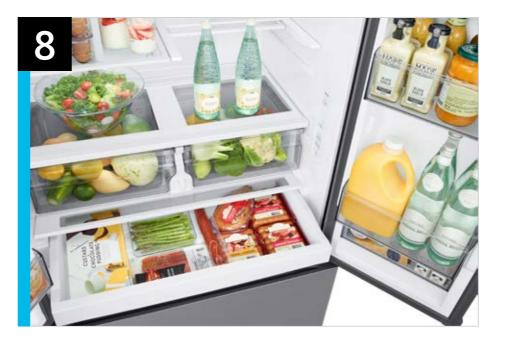

# Additional Lifestyle Images

Refrigerator: Overview | Messaging | Specs | Icons

11