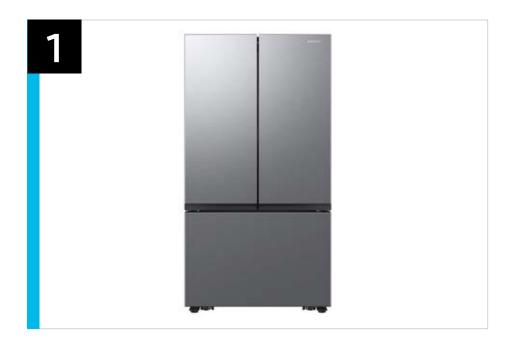

tainless Look

### **Product Description (Paragraph)**

Samsung Mega Capacity 3-Door French Door Counter Depth refrigerator features 27 cu. ft. capacity, Dual Auto Ice Maker and a modern design with a Stainless look finish.

#### **Product Description (Bullets)**

- 27 cu. ft. Mega Capacity 3-Door French Door Counter Depth refrigerator in a Stainless look finish.
- Dual Auto Ice Maker makes two types of ice cubed, or Ice Bites™ that chill your drink faster.\*
- A flat-front design with recessed drawer handle blends beautifully into your kitchen.

\*Compared to cubed ice

### **Easy Ads Link**

https://dam.gettyimages.com/p/z0c3461/digital-appliances?o=AND&q=RF27CG5010S9

#### **Available Color**



Fingerprint Resistant Stainless Look

RF27CG5010S9



## RF27CG5100SR Carousel Image Order





















# Product Messaging

| Features and Benefits - RF27CG5010S9 |                          |                                                                                                                                                            |                                                                              |                  |
|--------------------------------------|--------------------------|------------------------------------------------------------------------------------------------------------------------------------------------------------|------------------------------------------------------------------------------|------------------|
| Overall Product Headline             | Feature Name             | Long Body Copy