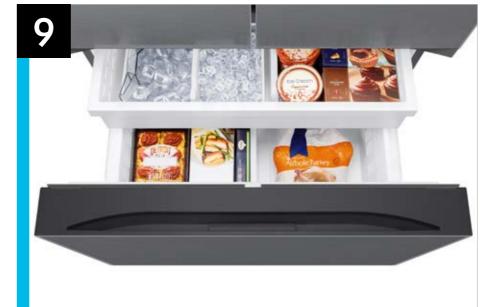

# Additional Lifestyle Images

Refrigerator: Overview | Messaging | Specs | Icons

11