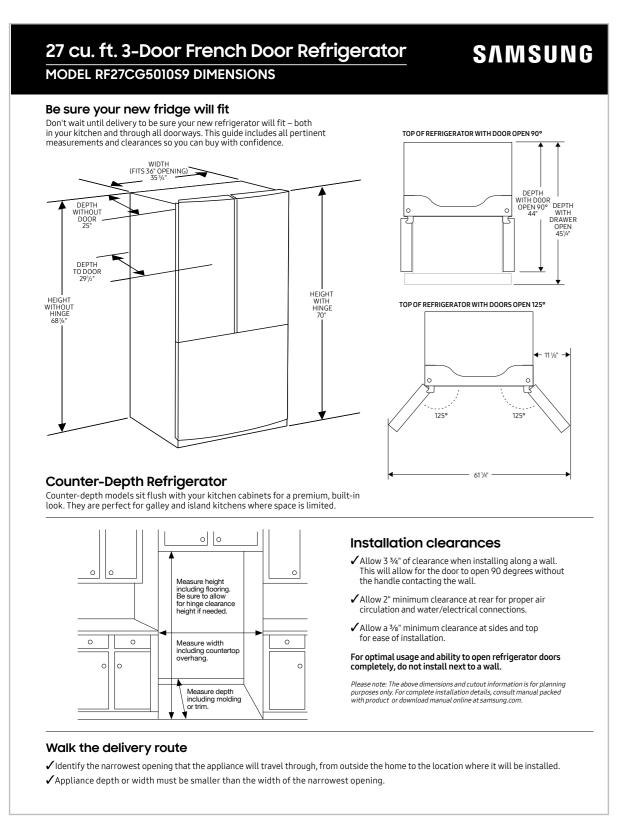

## Spec Sheet

SAMSUNG RF27CG5010S9 27 cu. ft. Counter Depth Mega Capacity 3-Door French Door Refrigerator with Dual Auto Ice Maker in a Stainless Look **Installation Specifications** Total Capacity: 26.5 cu. ft. Measure the height, width and depth of the opening, making sure to include baseboards, molding tile, countertop overhang, etc. Check to be sure there is enough room to open the door (consider walls, islands or other obstacles when measuring). Refrigerator: 19 cu. ft. • 4 Tempered Glass Spill-Proof Shelves • Full-Width Drawer 2. Refer to illustration below to determine dimensions. 2 Clear Drawers Allow 2.5" of clearance on hinge side of refrigerator when installing next to a wall where handle may make contact. 8 Door Bins Right: 1 Gallon Bin, 3 Regular Bins Left: 1 Gallon Bin, 3 Regular Bins 4. Allow 1" minimum clearance at rear for proper air circulation and water/electrical connections. Allow a 3/8" minimum clearance at sides and top for ease of installation. High-Efficiency LED Lighting 5. Ensure each door and entryway in the home is wide enough for the refrigerator Freezer: 7.5 cu. ft. • Dual Ice Maker in Freezer (Cubed Ice or Ice Bites™) For optimal usage and ability to open refrigerator doors completely, do not install 2 Removable Ice Buckets and 1 Scoop Please note: The following dimensions and cutout information is for planning purposes only. For complete installation details, consult manual packed with product or download manual online at samsung.com. • 1 Large Opaque Bin with 1 Divider High-Efficiency LED Lighting Accessories Water Filter: HAF-QIN Warranty One (1) Year Parts and Labor on Refrigerator Five (5) Years Parts and Labor on Sealed Refrigeration System Only\* Ten (10) Years Parts and Five (5) Years Labor on Digital Inverter Compressor Product Dimensions & Weight Dimensions (WxHxD with hinges, handles and doors): 35<sup>3</sup>/<sub>4</sub>" x 70" x 29<sup>1</sup>/<sub>2</sub>" Dimensions (WxHxD without hinges and door): 35<sup>3</sup>/<sub>4</sub>" x 68<sup>7</sup>/<sub>8</sub>" x 25" Weight: 282 lbs Shipping Dimensions & Weight (WxHxD) Dimensions Dimensions: 37<sup>3</sup>/<sub>4</sub>" x 75<sup>7</sup>/<sub>16</sub>" x 31<sup>9</sup>/<sub>16</sub>" Weight: 292 lbs UPC Code Fingerprint Resistant RF27CG5010S9 887276775555

## Will It Fit? Guide

Will It Fit? Guide