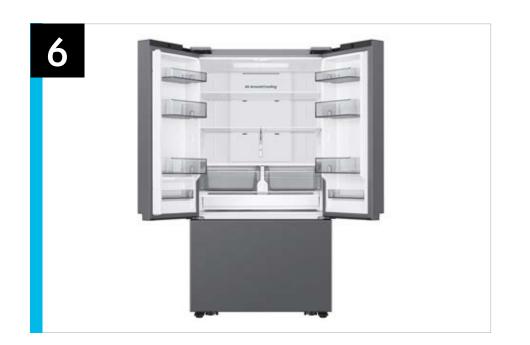

# Additional Lifestyle Images

Refrigerator: Overview | Messaging | Specs | Icons

11