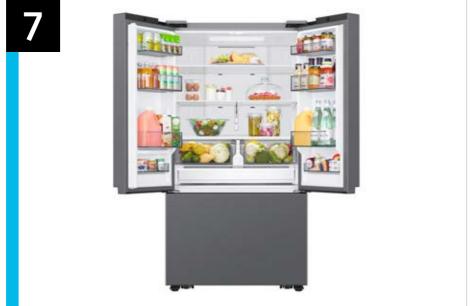

# Additional Lifestyle Images

Refrigerator: Overview | Messaging | Specs | Icons

11