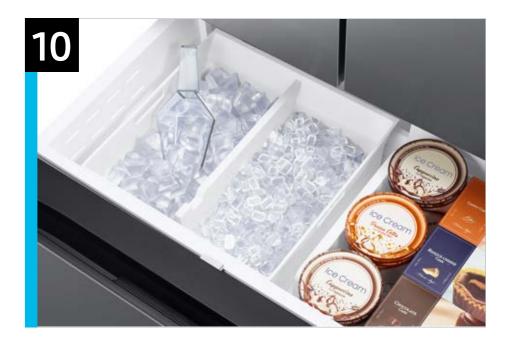

#### **Product Description (Bullets)**

- 27 cu. ft. Mega Capacity 3-Door French Door Counter Depth refrigerator in a Stainless look finish.
- Dual Auto Ice Maker makes two types of ice cubed, or Ice Bites™ that chill your drink faster.\*
- A flat-front design with recessed drawer handle blends beautifully into your kitchen.

| Features and Benefits - RF27CG5010S9 (Continued) |                     |                                                                                                                                                                                                                                                                        |                                                                                                                                                                                                    |                                                                                                                                                                                                                                                                                                                                                                                                                                                                                                                                                                                                                                                                                                                                                                                                                                                                                                                                                                                                                                                                                                                                                                                                                                                                                                                                                                                                                                                                                                                                                                                                                                                                                                                                                                                                                                                                                                                                                                                                                                                                                                                                |
|--------------------------------------------------|---------------------|------------------------------------------------------------------------------------------------------------------------------------------------------------------------------------------------------------------------------------------------------------------------|----------------------------------------------------------------------------------------------------------------------------------------------------------------------------------------------------|--------------------------------------------------------------------------------------------------------------------------------------------------------------------------------------------------------------------------------------------------------------------------------------------------------------------------------------------------------------------------------------------------------------------------------------------------------------------------------------------------------------------------------------------------------------------------------------------------------------------------------------------------------------------------------------------------------------------------------------------------------------------------------------------------------------------------------------------------------------------------------------------------------------------------------------------------------------------------------------------------------------------------------------------------------------------------------------------------------------------------------------------------------------------------------------------------------------------------------------------------------------------------------------------------------------------------------------------------------------------------------------------------------------------------------------------------------------------------------------------------------------------------------------------------------------------------------------------------------------------------------------------------------------------------------------------------------------------------------------------------------------------------------------------------------------------------------------------------------------------------------------------------------------------------------------------------------------------------------------------------------------------------------------------------------------------------------------------------------------------------------|
| Overall Product Headline                         | Feature Name        | Long Body Copy                                                                                                                                                                                                                                                         | Short Body Copy                                                                                                                                                                                    | Associated Image                                                                                                                                                                                                                                                                                                                                                                                                                                                                                                                                                                                                                                                                                                                                                                                                                                                                                                                                                                                                                                                                                                                                                                                                                                                                                                                                                                                                                                                                                                                                                                                                                                                                                                                                                                                                                                                                                                                                                                                                                                                                                                               |
| Monitor and control energy usage                 | SmartThings Energy® | SmartThings lets you monitor and manage your smart refrigerator's power usage. Get energy saving tips and alerts to help lower your electric bill all from your phone.*  *Available on Android and iOS devices. A Wi-Fi connection and a Samsung account are required. | SmartThings lets you monitor and manage your smart refrigerator's power usage all from your phone.*  *Available on Android and iOS devices. A Wi-Fi connection and a Samsung account are required. | Entry Michael Report of the three states and the st |
| Store it all, short and tall                     | Slide-in Shelf      | The adjustable slide-in shelves are flexibly designed to fit in just half of the fridge, so you can slide them back to create more room for tall and bulky items.                                                                                                      | Adjustable shelves let you store tall items with ease.                                                                                                                                             | Asset also available as .mp4.                                                                                                                                                                                                                                                                                                                                                                                                                                                                                                                                                                                                                                                                                                                                                                                                                                                                                                                                                                                                                                                                                                                                                                                                                                                                                                                                                                                                                                                                                                                                                                                                                                                                                                                                                                                                                                                                                                                                                                                                                                                                                                  |
| Even cooling from corner to corner               | All-Around Cooling  | All-Around Cooling uses evenly spaced vents and monitors temperature continuously to ensure consistent cooling from corner to corner. This keeps the interior temperature the same throughout the fridge, so everything stays fresher, longer.                         | Cools refrigerator evenly from corner to corner, so food stays fresher, longer.                                                                                                                    |                                                                                                                                                                                                                                                                                                                                                                                                                                                                                                                                                                                                                                                                                                                                                                                                                                                                                                                                                                                                                                                                                                                                                                                                                                                                                                                                                                                                                                                                                                                                                                                                                                                                                                                                                                                                                                                                                                                                                                                                                                                                                                                                |