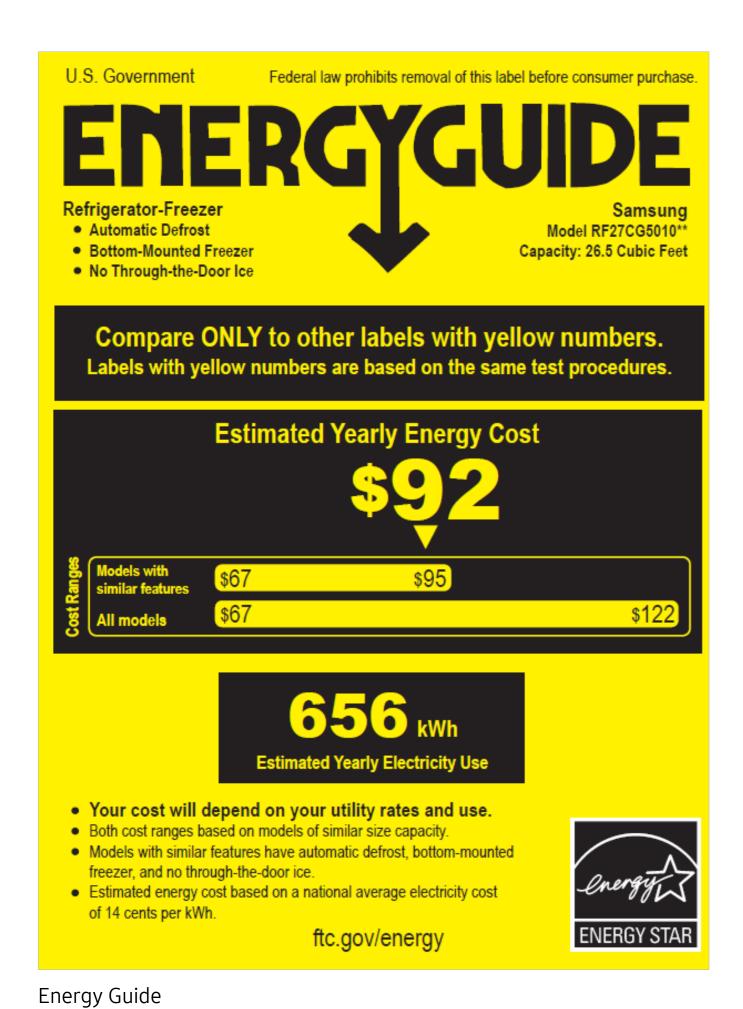

Parts and Labor on Refrigerator Five (5) Years Parts and Labor on Sealed Refrigeration System Only\* Ten (10) Years Parts and Five (5) Years Labor on Digital Inverter Compressor Product Dimensions & Weight Dimensions (WxHxD with hinges, handles and doors): 35<sup>3</sup>/<sub>4</sub>" x 70" x 29<sup>1</sup>/<sub>2</sub>" Dimensions (WxHxD without hinges and door): 35<sup>3</sup>/<sub>4</sub>" x 68<sup>7</sup>/<sub>8</sub>" x 25" Weight: 282 lbs Shipping Dimensions & Weight (WxHxD) Dimensions Dimensions: 37<sup>3</sup>/<sub>4</sub>" x 75<sup>7</sup>/<sub>16</sub>" x 31<sup>9</sup>/<sub>16</sub>" Weight: 292 lbs UPC Code Fingerprint Resistant RF27CG5010S9 887276775555

Spec Sheet - front Spec Sheet - back

13

## Will It Fit? Guide



Will It Fit? Guide

## **Energy Guide and User Manual**





15

User Manual

## Warranty

#### **LIMITED WARRANTY (U.S.A.)**

#### **SAMSUNG REFRIGERATOR**

LIMITED WARRANTY TO ORIGINAL CONSUMER PURCHASER WITH PROOF OF PURCHASE

This SAMSUNG brand product, as supplied and distributed by Samsung Electronics America, Inc. (SAMSUNG) and delivered new, in the original carton to the original consumer purchaser, is warranted by SAMSUNG against manufacturing defects in materials or workmanship for the limited warranty period of:

One (1) year parts and labor

Five (5) years parts and labor on Sealed Refrigeration System Only (Compressor, Evaporator, Condenser, Drier, and Connecting Tubing)
Ten (10) years part and Five (5) years labor on Digital Inverter Compressor Only

This limited warranty is valid only on products purchased and used in the United S