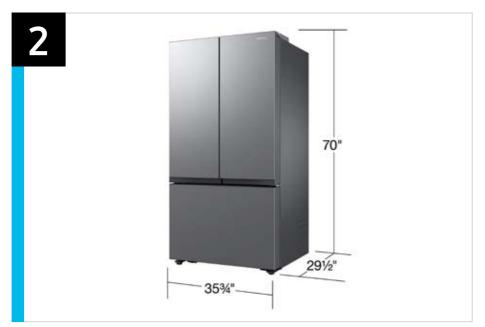

## Spec Sheet

SAMSUNG RF27CG5010S9 27 cu. ft. Counter Depth Mega Capacity 3-Door French Door Refrigerator with Dual Auto Ice Maker in a Stainless Look **Installation Specifications** Total Capacity: 26.5 cu. ft. Measure the height, width and depth of the opening, making sure to include baseboards, molding tile, countertop overhang, etc. Check to be sure there is enough room to open the door (consider walls, islands or other obstacles when measuring). Refrigerator: 19 cu. ft. • 4 Tempered Glass Spill-Proof Shelves • Full-Width Drawer 2. Refer to illustration below to determine dimensions. 2 Clear Drawers Allow 2.5" of clearance on hinge side of refrigerator when installing next to a wall where handle may make contact. 8 Door Bins Right: 1 Gallon Bin, 3 Regular Bins Left: 1 Gallon Bin, 3 Regular Bins 4. Allow 1" minimum clearance at rear for proper air circulation and water/electrical connections. Allow a 3/8" minimum clearance at sides and top for ease of installation. High-Efficiency LED Lighting 5. Ensure each door and entryway in the home is wide enough for the refrigerator Freezer: 7.5 cu. ft. • Dual Ice Maker in Freezer (Cubed Ice or Ice Bites™) For optimal usage and ability to open refrigerator doors completely, do not install 2 Removable Ice Buckets and 1 Scoop Please note: The following dimensions and cutout information is for planning purposes only. For complete installation details, consult manual packed with product or download manual online at samsung.com. • 1 Large Opaque Bin with 1 Divider High-Efficiency LED Lighting Accessories Water Filter: HAF-QIN Warranty One (1) Year Parts and Labor on Refrigerator Five (5) Years Parts and Labor on Sealed Refrigeration System Only\* Ten (10) Years Parts and Five (5) Years Labor on Digital Inverter Compressor Product Dimensions & Weight Dimensions (WxHxD with hinges, handles and doors): 35<sup>3</sup>/<sub>4</sub>" x 70" x 29<sup>1</sup>/<sub>2</sub>" Dimensions (WxHxD without hinges and door): 35<sup>3</sup>/<sub>4</sub>" x 68<sup>7</sup>/<sub>8</sub>" x 25" Weight: 282 lbs Shipping Dimensions & Weight (WxHxD) Dimensions Dimensions: 37<sup>3</sup>/<sub>4</sub>" x 75<sup>7</sup>/<sub>16</sub>" x 31<sup>9</sup>/<sub>16</sub>" Weight: 292 lbs UPC Code Fingerprint Resistant RF27CG5010S9 887276775555