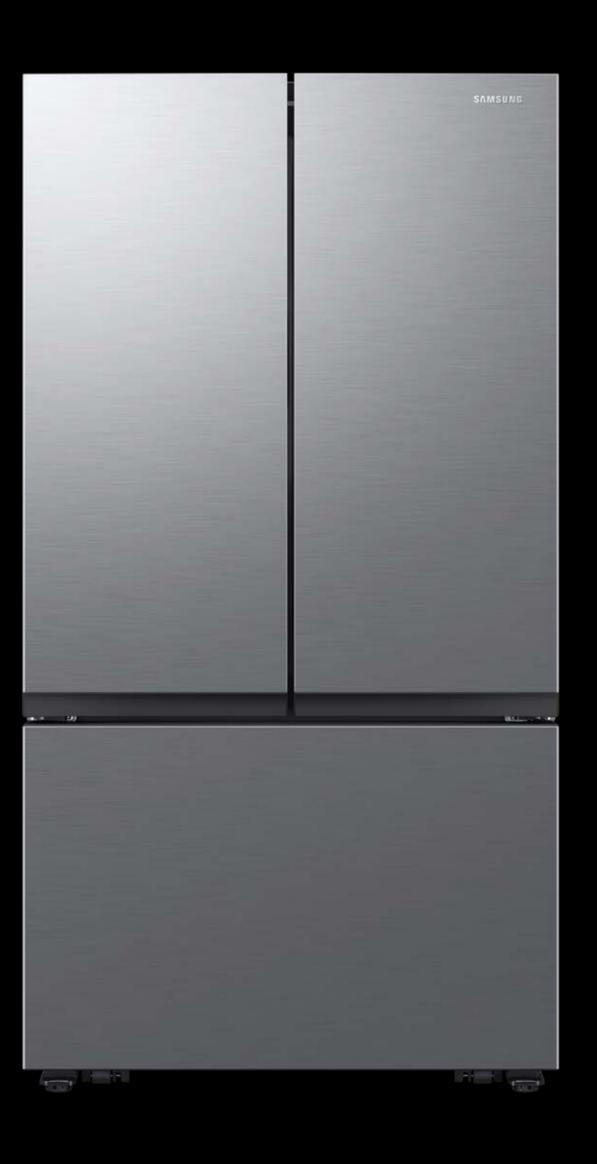

#### **Product Title**

27 cu. ft. Counter Depth Mega Capacity 3-Door French Door Refrigerator with Dual Auto Ice Maker in a Stainless Look

### **Product Description (Paragraph)**

Samsung Mega Capacity 3-Door French Door Counter Depth refrigerator features 27 cu. ft. capacity, Dual Auto Ice Maker and a modern design with a Stainless look finish.

#### **Product Description (Bullets)**

- 27 cu. ft. Mega Capacity 3-Door French Door Counter Depth refrigerator in a Stainless look finish.
- Dual Auto Ice Maker makes two types of ice cubed, or Ice Bites™ that chill your drink faster.\*
- A flat-front design with recessed drawer handle blends beautifully into your kitchen.

#### **Available Color**

Fingerprint Resistant Stainless Look

RF27CG5010S9