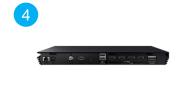

Alt Text: Samsung Neo QLED 8K QN900D: TV Front View

Alt Text: Samsung Neo QLED 8K QN900D: TV Angled View

Alt Text: Samsung Neo QLED 8K QN900D : TV Side View

Alt Text: Samsung Neo QLED 8K QN900D: jack pack Image