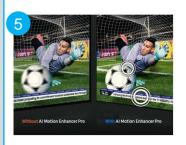

Alt Text: Samsung Neo QLED 8K QN900D : Al Motion Enhancer Pro - Watch live sports and action with smoother objects and text.\*

\*Viewing experience may vary according to types of content and format. Upscaling may not apply to PC Connection and Game Mode.