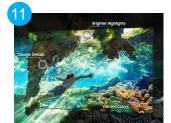

Alt Text: Samsung Neo QLED 8K QN900D: Neo Quantum HDR 8K - Take in our best 8K picture with a huge range of contrast and color.

Alt Text: Samsung Neo QLED 8K QN900D: Real 8K Resolution with Al Upscaling - See a clear picture with 8K resolution.