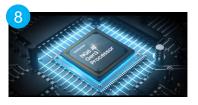

#### Product Page: Above the fold

| Model Series Number | QN900D        |
|---------------------|---------------|
| Screen Sizes        | 85", 75", 65" |

Our flagship TV features our highest resolution, slimmest profile and most mind-blowing sound. Incredibly clear motion and a powerful processor make this TV stand out from the rest for a brighter, fuller viewing experience.

| Infinity<br>Air Design                                                                                                                                                                                           | - <u>Ç</u> -                                                                                                                                                                                                                                  |                                                                                                                                                                                                                                                                                                                                               | <u>=</u>                                                                                                                                                                                                               | ■ Dolby (( ( ( ( ( ) ) ) )                                                                                                                                                                                                                                       |
|------------------------------------------------------------------------------------------------------------------------------------------------------------------------------------------------------------------|-----------------------------------------------------------------------------------------------------------------------------------------------------------------------------------------------------------------------------------------------|-----------------------------------------------------------------------------------------------------------------------------------------------------------------------------------------------------------------------------------------------------------------------------------------------------------------------------------------------|------------------------------------------------------------------------------------------------------------------------------------------------------------------------------------------------------------------------|------------------------------------------------------------------------------------------------------------------------------------------------------------------------------------------------------------------------------------------------------------------|
| 1 Infinity Air Design                                                                                                                                                                                            | Neo Quantum HDR 8K Pro                                                                                                                                                                                                                        | Real 8K Resolution With Al Upscaling Pro                                                                                                                                                                                                                                                                                                      | 4 Al Motion Enhancer Pro                                                                                                                                                                                               | Dolby Atmos™ and<br>Object Tracking Sound Pro                                                                                                                                                                                                                    |
| See more of the screen and less of the borders with an almost-invisible profile. The image reaches all edges of your TV, giving you a more expansive view for all your movies, shows and content.                | Take in our best 8K quality picture with<br>a huge range of contrast and color.<br>Brighter brights, darker darks bring you<br>an unbelievable picture so clear, you<br>can see every pixel.                                                  | See our clearest picture with our best 8K resolution. It instantly improves as you watch for 4x higher resolution than FHD for everything from games to movies, all thanks to 512 AI neural networks that help update each scene.* That's Samsung TV with AI Upscaling.*                                                                      | See fast-moving objects with exceptional clarity with AI technology that detects the type of ball used in various sports and smooths its motion frame-by-frame, minimizing motion stuttering, distortion and blurring. | Don't just hear the action—feel it -with our best TV audio and built-in Dolby Atmos® sound. Dramatic 3D audio fill the room as Al Sound tracks the actior on screen with pinpoint accuracy, so you can keep up with every piece of dialogue or background noise. |
|                                                                                                                                                                                                                  |                                                                                                                                                                                                                                               | *Utilizes Al-based formulas to upscale to 8K<br>resolution. Resulting picture may vary based<br>on source content.                                                                                                                                                                                                                            |                                                                                                                                                                                                                        |                                                                                                                                                                                                                                                                  |
| 6 SuperSize Picture Enhancer*                                                                                                                                                                                    | 7 Real Depth Enhancer Pro                                                                                                                                                                                                                     | 8 NQ8 AI Gen3 Processor                                                                                                                                                                                                                                                                                                                       | Quantum Matrix Pro with Mini LEDS                                                                                                                                                                                      | 10 Motion Xcelerator 240Hz*                                                                                                                                                                                                                                      |
| Al-enhanced picture quality optimized for a super large screen. The Supersize Picture Enhancer reduces noise and increases sharpness even at its largest size, so you get a picture that's as bold as it is big. | Al technology pinpoints where you should focus and brings the object into the foreground, enhancing the feeling of 3D depth. With an upgraded, Albased deep learning, experience depth and dimension on screen just like you do in real life. | See our clearest detail, stunning depth, shading and textures that results in a better-than-the-theater experience. Behind the scenes, the crazy-high-performance processor automatically transforms your content up to 8K, in addition to enhancing your audio and total TV performance. When every detail matters, it's worth seeing in 8K. | Discover details you've been missing—<br>even in dark and light scenes. It has                                                                                                                                         | Play games and content with<br>amazingly smooth motion and virtually<br>no lag or blur. Get uninterrupted<br>action with crisp visuals rendered at<br>blazing-fast speeds up to 240 frames<br>per second for any content.*                                       |
|                                                                                                                                                                                                                  |                                                                                                                                                                                                                                               |                                                                                                                                                                                                                                                                                                                                               |                                                                                                                                                                                                                        | *240Hz is limited to 4K resolution and requires<br>compatible content connection from<br>compatible PCs. Motion Xcelerator 240Hz is                                                                                                                              |