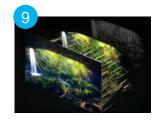

Alt Text:
Samsung Neo QLED 8K QN900D:
What's in the Box - power cable,
user manual remote

Alt Text: Samsung Neo QLED 8K QN900D: Infinity Air Design - See more of the screen and less of the borders with the slimmest profile.