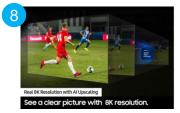

Alt Text: Samsung Neo QLED 8K QN900D: Neo Quantum HDR 8K - Take in our best 8K picture with a huge range of contrast and color.

Alt Text: Samsung Neo QLED 8K QN900D: Real 8K Resolution with Al Upscaling - See a clear picture with 8K resolution.