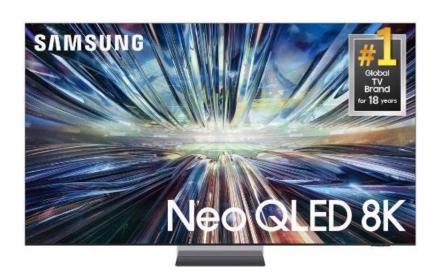

Alt Text: Samsung Neo QLED 8K QN900D: TV Front View

Alt Text: Samsung Neo QLED 8K QN900D: TV Angled View

Alt Text: Samsung Neo QLED 8K QN900D : TV Side View

Alt Text: Samsung Neo QLED 8K QN900D: jack pack Image