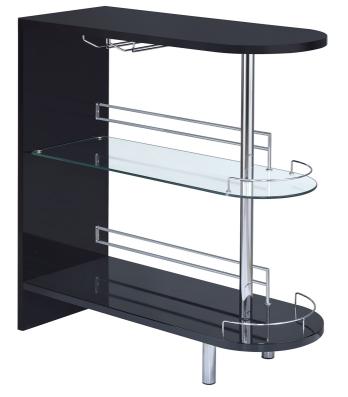

## ASSEMBLY INSTRUCTIONS COASTER FINE FURNITURE

Fine Furniture for every stage of life

REVISION 0 : 08/18/2017 REVISION 1 : 07/14/2020 REVISION 2 : 08/31/2022

PAGE 1 OF 8

COASTERFURNITURE.COM

| ITEM:101063<br>ASSEMBLY INSTRUCTIONS<br>HARDWARE IDENTIFICATION |                                       |                                                                                                                                                                                                                                                                                                                                                                                                                                                                                                                                                                                                                                                                                                                                                                                                                                                                                                                                                                                                                                                                                                                                                                                                                                                                                                                                                                                                                                                                                                                                                                                                                                                                                                                                                                                                                                                                                                                                                                                                                                                                                                                                |      |    |                                |       |       |
|-----------------------------------------------------------------|---------------------------------------|--------------------------------------------------------------------------------------------------------------------------------------------------------------------------------------------------------------------------------------------------------------------------------------------------------------------------------------------------------------------------------------------------------------------------------------------------------------------------------------------------------------------------------------------------------------------------------------------------------------------------------------------------------------------------------------------------------------------------------------------------------------------------------------------------------------------------------------------------------------------------------------------------------------------------------------------------------------------------------------------------------------------------------------------------------------------------------------------------------------------------------------------------------------------------------------------------------------------------------------------------------------------------------------------------------------------------------------------------------------------------------------------------------------------------------------------------------------------------------------------------------------------------------------------------------------------------------------------------------------------------------------------------------------------------------------------------------------------------------------------------------------------------------------------------------------------------------------------------------------------------------------------------------------------------------------------------------------------------------------------------------------------------------------------------------------------------------------------------------------------------------|------|----|--------------------------------|-------|-------|
| 11                                                              | LARGE ALLEN BOLT<br>(5/16" x 63mm SR) | Oppin and a second seco | 1PC  | 18 | SCREW<br>(7#15mm)              | THU D | 15PCS |
| 12                                                              | MEDIUM ALLEN BOLT<br>(1/4" x 63mm SR) | Omennannen                                                                                                                                                                                                                                                                                                                                                                                                                                                                                                                                                                                                                                                                                                                                                                                                                                                                                                                                                                                                                                                                                                                                                                                                                                                                                                                                                                                                                                                                                                                                                                                                                                                                                                                                                                                                                                                                                                                                                                                                                                                                                                                     | 1PC  | 19 | SMALL ALLEN KEY<br>(4mm)       | K     | 1PC   |
| 13                                                              | SMALL ALLEN BOLT<br>(1/4" x 25mm SR)  | Oppinger                                                                                                                                                                                                                                                                                                                                                                                                                                                                                                                                                                                                                                                                                                                                                                                                                                                                                                                                                                                                                                                                                                                                                                                                                                                                                                                                                                                                                                                                                                                                                                                                                                                                                                                                                                                                                                                                                                                                                                                                                                                                                                                       | 1PC  | 20 | LARGE ALLEN KEY<br>(5mm)       |       | 1PC   |
| 14                                                              | SMALL WASHER<br>(ø19mm)               | 0                                                                                                                                                                                                                                                                                                                                                                                                                                                                                                                                                                                                                                                                                                                                                                                                                                                                                                                                                                                                                                                                                                                                                                                                                                                                                                                                                                                                                                                                                                                                                                                                                                                                                                                                                                                                                                                                                                                                                                                                                                                                                                                              | 1PC  | 21 | SPRING WASHER<br>(5/16")       | Ø     | 1PC   |
| 15                                                              | LARGE BOLT<br>(1/4" x 63mm)           | OMMANIA                                                                                                                                                                                                                                                                                                                                                                                                                                                                                                                                                                                                                                                                                                                                                                                                                                                                                                                                                                                                                                                                                                                                                                                                                                                                                                                                                                                                                                                                                                                                                                                                                                                                                                                                                                                                                                                                                                                                                                                                                                                                                                                        | 1PC  | 22 | ALLEN BOLT<br>(1/4" x 6mm)     | Om    | 2PCS  |
| 16                                                              | LARGE WASHER<br>(5/16")               | $\bigcirc$                                                                                                                                                                                                                                                                                                                                                                                                                                                                                                                                                                                                                                                                                                                                                                                                                                                                                                                                                                                                                                                                                                                                                                                                                                                                                                                                                                                                                                                                                                                                                                                                                                                                                                                                                                                                                                                                                                                                                                                                                                                                                                                     | 1PC  | 23 | SMALL PLASTIC<br>(1/4" x 16mm) | 0     | 2PCS  |
| 17                                                              | CAP<br>(Ø38mm)                        |                                                                                                                                                                                                                                                                                                                                                                                                                                                                                                                                                                                                                                                                                                                                                                                                                                                                                                                                                                                                                                                                                                                                                                                                                                                                                                                                                                                                                                                                                                                                                                                                                                                                                                                                                                                                                                                                                                                                                                                                                                                                                                                                | 2PCS |    |                                |       |       |