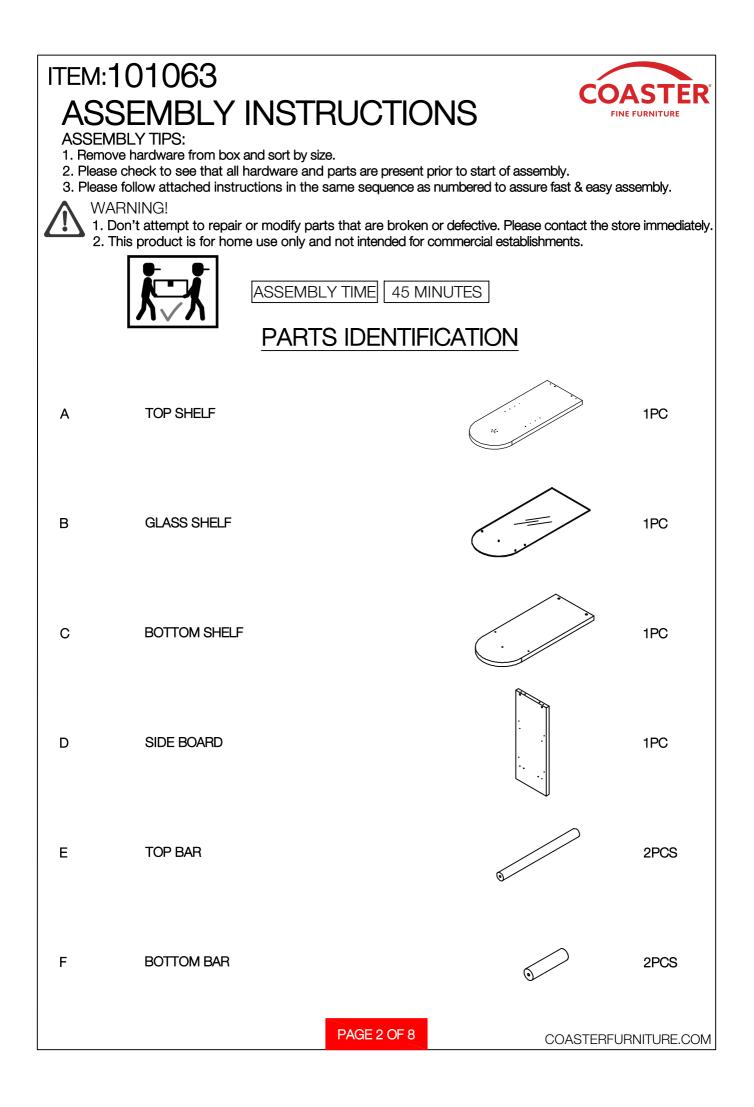

## ASSEMBLY INSTRUCTIONS COASTER FINE FURNITURE

Fine Furniture for every stage of life

REVISION 0 : 08/18/2017 REVISION 1 : 07/14/2020 REVISION 2 : 08/31/2022

PAGE 1 OF 8

COASTERFURNITURE.COM

| ITEM:101063<br>ASSEMBLY INSTRUCTIONS<br>HARDWARE IDENTIFICATION |                                       |                                                                                                                                                                                                                                                                                                                                                                                                                                                                                                                                                                                                                                                                                                                                                                                                                                                                                                                                                                                                                                                                                                                                                                                                                                                                                                                                                                                                                                                                                                                                                                                                                                                                                                                                                                                                                                                                                                                                                                                                                                                                                                                                |      |    |                                |       |       |
|-----------------------------------------------------------------|---------------------------------------|--------------------------------------------------------------------------------------------------------------------------------------------------------------------------------------------------------------------------------------------------------------------------------------------------------------------------------------------------------------------------------------------------------------------------------------------------------------------------------------------------------------------------------------------------------------------------------------------------------------------------------------------------------------------------------------------------------------------------------------------------------------------------------------------------------------------------------------------------------------------------------------------------------------------------------------------------------------------------------------------------------------------------------------------------------------------------------------------------------------------------------------------------------------------------------------------------------------------------------------------------------------------------------------------------------------------------------------------------------------------------------------------------------------------------------------------------------------------------------------------------------------------------------------------------------------------------------------------------------------------------------------------------------------------------------------------------------------------------------------------------------------------------------------------------------------------------------------------------------------------------------------------------------------------------------------------------------------------------------------------------------------------------------------------------------------------------------------------------------------------------------|------|----|--------------------------------|-------|-------|
| 11                                                              | LARGE ALLEN BOLT<br>(5/16" x 63mm SR) | Oppin and a second seco | 1PC  | 18 | SCREW<br>(7#15mm)              | THU D | 15PCS |
| 12                                                              | MEDIUM ALLEN BOLT<br>(1/4" x 63mm SR) | Omennannen                                                                                                                                                                                                                                                                                                                                                                                                                                                                                                                                                                                                                                                                                                                                                                                                                                                                                                                                                                                                                                                                                                                                                                                                                                                                                                                                                                                                                                                                                                                                                                                                                                                                                                                                                                                                                                                                                                                                                                                                                                                                                                                     | 1PC  | 19 | SMALL ALLEN KEY<br>(4mm)       | K     | 1PC   |
| 13                                                              | SMALL ALLEN BOLT<br>(1/4" x 25mm SR)  | Oppinger                                                                                                                                                                                                                                                                                                                                                                                                                                                                                                                                                                                                                                                                                                                                                                                                                                                                                                                                                                                                                                                                                                                                                                                                                                                                                                                                                                                                                                                                                                                                                                                                                                                                                                                                                                                                                                                                                                                                                                                                                                                                                                                       | 1PC  | 20 | LARGE ALLEN KEY<br>(5mm)       |       | 1PC   |
| 14                                                              | SMALL WASHER<br>(ø19mm)               | 0                                                                                                                                                                                                                                                                                                                                                                                                                                                                                                                                                                                                                                                                                                                                                                                                                                                                                                                                                                                                                                                                                                                                                                                                                                                                                                                                                                                                                                                                                                                                                                                                                                                                                                                                                                                                                                                                                                                                                                                                                                                                                                                              | 1PC  | 21 | SPRING WASHER<br>(5/16")       | Ø     | 1PC   |
| 15                                                              | LARGE BOLT<br>(1/4" x 63mm)           | OMMANIA                                                                                                                                                                                                                                                                                                                                                                                                                                                                                                                                                                                                                                                                                                                                                                                                                                                                                                                                                                                                                                                                                                                                                                                                                                                                                                                                                                                                                                                                                                                                                                                                                                                                                                                                                                                                                                                                                                                                                                                                                                                                                                                        | 1PC  | 22 | ALLEN BOLT<br>(1/4" x 6mm)     | Om    | 2PCS  |
| 16                                                              | LARGE WASHER<br>(5/16")               | $\bigcirc$                                                                                                                                                                                                                                                                                                                                                                                                                                                                                                                                                                                                                                                                                                                                                                                                                                                                                                                                                                                                                                                                                                                                                                                                                                                                                                                                                                                                                                                                                                                                                                                                                                                                                                                                                                                                                                                                                                                                                                                                                                                                                                                     | 1PC  | 23 | SMALL PLASTIC<br>(1/4" x 16mm) | 0     | 2PCS  |
| 17                                                              | CAP<br>(Ø38mm)                        |                                                                                                                                                                                                                                                                                                                                                                                                                                                                                                                                                                                                                                                                                                                                                                                                                                                                                                                                                                                                                                                                                                                                                                                                                                                                                                                                                                                                                                                                                                                                                                                                                                                                                                                                                                                                                                                                                                                                                                                                                                                                                                                                | 2PCS |    |                                |       |       |