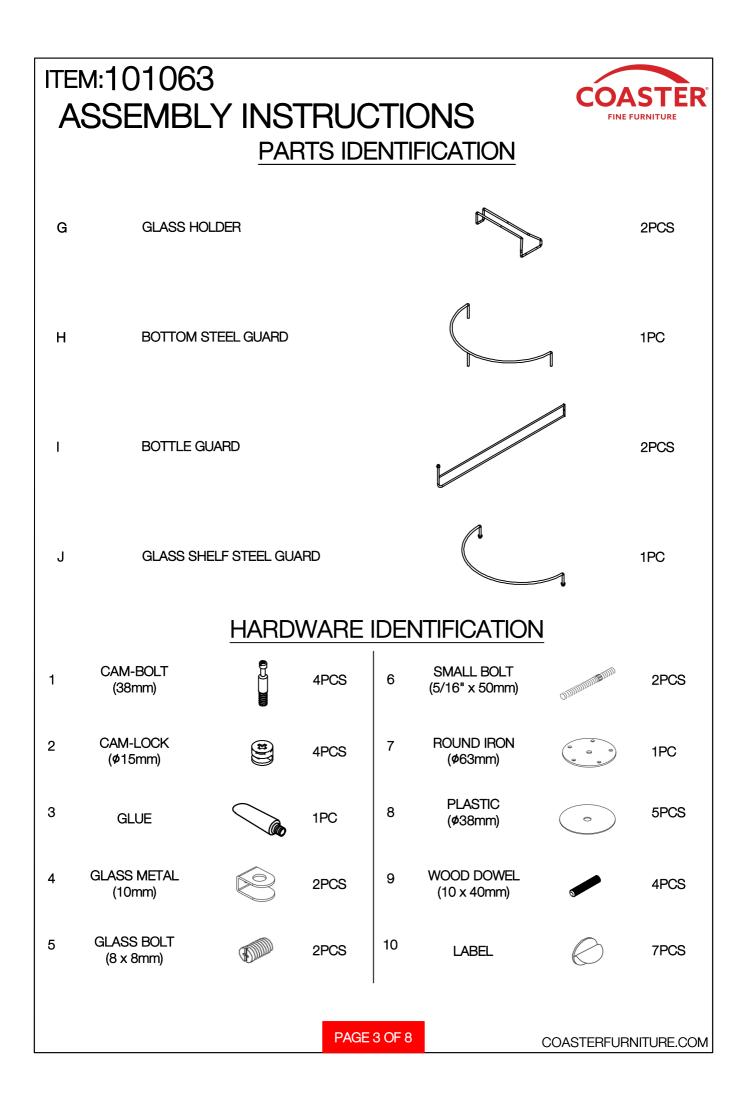

## ASSEMBLY INSTRUCTIONS COASTER FINE FURNITURE

Fine Furniture for every stage of life

REVISION 0 : 08/18/2017 REVISION 1 : 07/14/2020 REVISION 2 : 08/31/2022

PAGE 1 OF 8

COASTERFURNITURE.COM

| ITEM:101063<br>ASSEMBLY INSTRUCTIONS<br>HARDWARE IDENTIFICATION |                                       |                                                                                                                                                                                                                                                                                                                                                                                                                                                                                                                                                                                                                                                                                                                                                                                                                                                                                                                                                                                                                                                                                                                                                                                                                                                                                                                                                                                                                                                                                                                                                                                                                                                                                                                                                                                                                                                                                                                                                                                                                                                                                                                                |      |    |                                |       |       |
|-----------------------------------------------------------------|---------------------------------------|--------------------------------------------------------------------------------------------------------------------------------------------------------------------------------------------------------------------------------------------------------------------------------------------------------------------------------------------------------------------------------------------------------------------------------------------------------------------------------------------------------------------------------------------------------------------------------------------------------------------------------------------------------------------------------------------------------------------------------------------------------------------------------------------------------------------------------------------------------------------------------------------------------------------------------------------------------------------------------------------------------------------------------------------------------------------------------------------------------------------------------------------------------------------------------------------------------------------------------------------------------------------------------------------------------------------------------------------------------------------------------------------------------------------------------------------------------------------------------------------------------------------------------------------------------------------------------------------------------------------------------------------------------------------------------------------------------------------------------------------------------------------------------------------------------------------------------------------------------------------------------------------------------------------------------------------------------------------------------------------------------------------------------------------------------------------------------------------------------------------------------|------|----|--------------------------------|-------|-------|
| 11                                                              | LARGE ALLEN BOLT<br>(5/16" x 63mm SR) | Oppin and a second seco | 1PC  | 18 | SCREW<br>(7#15mm)              | THU D | 15PCS |
| 12                                                              | MEDIUM ALLEN BOLT<br>(1/4" x 63mm SR) | Omennannen                                                                                                                                                                                                                                                                                                                                                                                                                                                                                                                                                                                                                                                                                                                                                                                                                                                                                                                                                                                                                                                                                                                                                                                                                                                                                                                                                                                                                                                                                                                                                                                                                                                                                                                                                                                                                                                                                                                                                                                                                                                                                                                     | 1PC  | 19 | SMALL ALLEN KEY<br>(4mm)       | K     | 1PC   |
| 13                                                              | SMALL ALLEN BOLT<br>(1/4" x 25mm SR)  | Oppinger                                                                                                                                                                                                                                                                                                                                                                                                                                                                                                                                                                                                                                                                                                                                                                                                                                                                                                                                                                                                                                                                                                                                                                                                                                                                                                                                                                                                                                                                                                                                                                                                                                                                                                                                                                                                                                                                                                                                                                                                                                                                                                                       | 1PC  | 20 | LARGE ALLEN KEY<br>(5mm)       |       | 1PC   |
| 14                                                              | SMALL WASHER<br>(ø19mm)               | 0                                                                                                                                                                                                                                                                                                                                                                                                                                                                                                                                                                                                                                                                                                                                                                                                                                                                                                                                                                                                                                                                                                                                                                                                                                                                                                                                                                                                                                                                                                                                                                                                                                                                                                                                                                                                                                                                                                                                                                                                                                                                                                                              | 1PC  | 21 | SPRING WASHER<br>(5/16")       | Ø     | 1PC   |
| 15                                                              | LARGE BOLT<br>(1/4" x 63mm)           | OMMANIA                                                                                                                                                                                                                                                                                                                                                                                                                                                                                                                                                                                                                                                                                                                                                                                                                                                                                                                                                                                                                                                                                                                                                                                                                                                                                                                                                                                                                                                                                                                                                                                                                                                                                                                                                                                                                                                                                                                                                                                                                                                                                                                        | 1PC  | 22 | ALLEN BOLT<br>(1/4" x 6mm)     | Om    | 2PCS  |
| 16                                                              | LARGE WASHER<br>(5/16")               | $\bigcirc$                                                                                                                                                                                                                                                                                                                                                                                                                                                                                                                                                                                                                                                                                                                                                                                                                                                                                                                                                                                                                                                                                                                                                                                                                                                                                                                                                                                                                                                                                                                                                                                                                                                                                                                                                                                                                                                                                                                                                                                                                                                                                                                     | 1PC  | 23 | SMALL PLASTIC<br>(1/4" x 16mm) | 0     | 2PCS  |
| 17                                                              | CAP<br>(Ø38mm)                        |                                                                                                                                                                                                                                                                                                                                                                                                                                                                                                                                                                                                                                                                                                                                                                                                                                                                                                                                                                                                                                                                                                                                                                                                                                                                                                                                                                                                                                                                                                                                                                                                                                                                                                                                                                                                                                                                                                                                                                                                                                                                                                                                | 2PCS |    |                                |       |       |