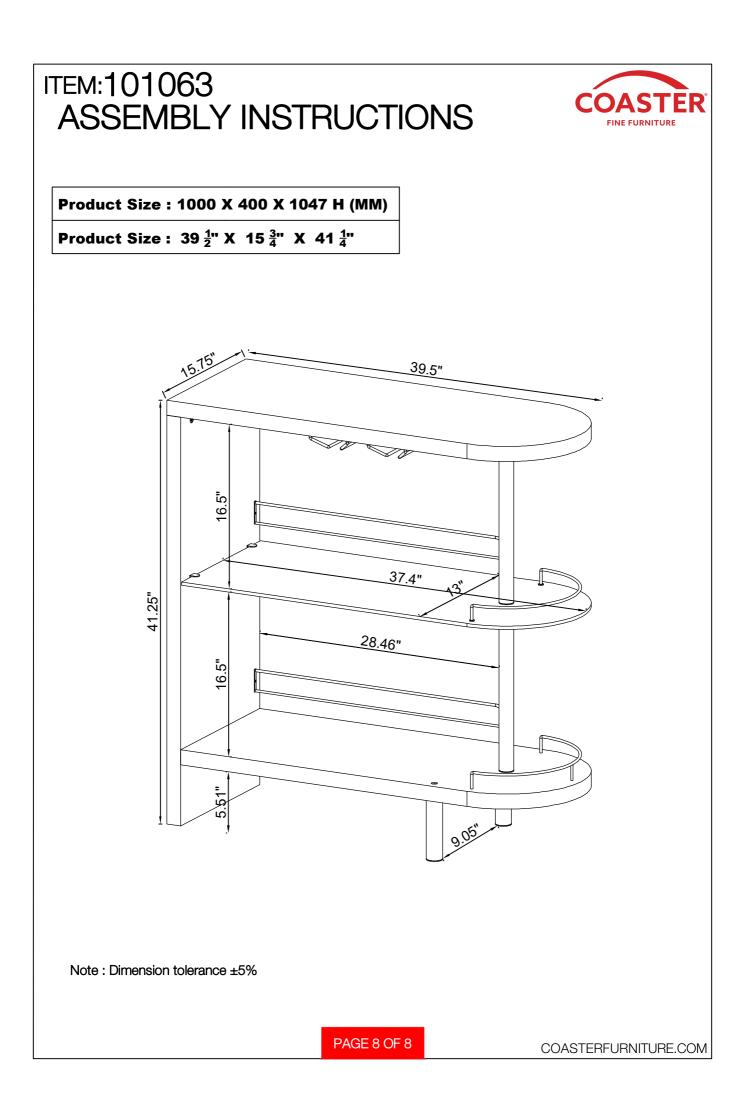

## ASSEMBLY INSTRUCTIONS COASTER FINE FURNITURE

Fine Furniture for every stage of life

REVISION 0 : 08/18/2017 REVISION 1 : 07/14/2020 REVISION 2 : 08/31/2022

PAGE 1 OF 8

COASTERFURNITURE.COM

| ITEM:101063<br>ASSEMBLY INSTRUCTIONS<br>HARDWARE IDENTIFICATION |                                       |                                                                                                                                                                                                                                                                                                                                                                                                                                                                                                                                                                                                                                                                                                                                                                                                                                                                                                                                                                                                                                                                                                                                                                                                                                                                                                                                                                                                                                                                                                                                                                                                                                                                                                                                                                                                                                                                                                                                                                                                                                                                                                                                |      |    |                                |       |       |
|-----------------------------------------------------------------|---------------------------------------|--------------------------------------------------------------------------------------------------------------------------------------------------------------------------------------------------------------------------------------------------------------------------------------------------------------------------------------------------------------------------------------------------------------------------------------------------------------------------------------------------------------------------------------------------------------------------------------------------------------------------------------------------------------------------------------------------------------------------------------------------------------------------------------------------------------------------------------------------------------------------------------------------------------------------------------------------------------------------------------------------------------------------------------------------------------------------------------------------------------------------------------------------------------------------------------------------------------------------------------------------------------------------------------------------------------------------------------------------------------------------------------------------------------------------------------------------------------------------------------------------------------------------------------------------------------------------------------------------------------------------------------------------------------------------------------------------------------------------------------------------------------------------------------------------------------------------------------------------------------------------------------------------------------------------------------------------------------------------------------------------------------------------------------------------------------------------------------------------------------------------------|------|----|--------------------------------|-------|-------|
| 11                                                              | LARGE ALLEN BOLT<br>(5/16" x 63mm SR) | Oppin and a second seco | 1PC  | 18 | SCREW<br>(7#15mm)              | THU D | 15PCS |
| 12                                                              | MEDIUM ALLEN BOLT<br>(1/4" x 63mm SR) | Omennannen                                                                                                                                                                                                                                                                                                                                                                                                                                                                                                                                                                                                                                                                                                                                                                                                                                                                                                                                                                                                                                                                                                                                                                                                                                                                                                                                                                                                                                                                                                                                                                                                                                                                                                                                                                                                                                                                                                                                                                                                                                                                                                                     | 1PC  | 19 | SMALL ALLEN KEY<br>(4mm)       | K     | 1PC   |
| 13                                                              | SMALL ALLEN BOLT<br>(1/4" x 25mm SR)  | Oppinger                                                                                                                                                                                                                                                                                                                                                                                                                                                                                                                                                                                                                                                                                                                                                                                                                                                                                                                                                                                                                                                                                                                                                                                                                                                                                                                                                                                                                                                                                                                                                                                                                                                                                                                                                                                                                                                                                                                                                                                                                                                                                                                       | 1PC  | 20 | LARGE ALLEN KEY<br>(5mm)       |       | 1PC   |
| 14                                                              | SMALL WASHER<br>(ø19mm)               | 0                                                                                                                                                                                                                                                                                                                                                                                                                                                                                                                                                                                                                                                                                                                                                                                                                                                                                                                                                                                                                                                                                                                                                                                                                                                                                                                                                                                                                                                                                                                                                                                                                                                                                                                                                                                                                                                                                                                                                                                                                                                                                                                              | 1PC  | 21 | SPRING WASHER<br>(5/16")       | Ø     | 1PC   |
| 15                                                              | LARGE BOLT<br>(1/4" x 63mm)           | OMMANIA                                                                                                                                                                                                                                                                                                                                                                                                                                                                                                                                                                                                                                                                                                                                                                                                                                                                                                                                                                                                                                                                                                                                                                                                                                                                                                                                                                                                                                                                                                                                                                                                                                                                                                                                                                                                                                                                                                                                                                                                                                                                                                                        | 1PC  | 22 | ALLEN BOLT<br>(1/4" x 6mm)     | Om    | 2PCS  |
| 16                                                              | LARGE WASHER<br>(5/16")               | $\bigcirc$                                                                                                                                                                                                                                                                                                                                                                                                                                                                                                                                                                                                                                                                                                                                                                                                                                                                                                                                                                                                                                                                                                                                                                                                                                                                                                                                                                                                                                                                                                                                                                                                                                                                                                                                                                                                                                                                                                                                                                                                                                                                                                                     | 1PC  | 23 | SMALL PLASTIC<br>(1/4" x 16mm) | 0     | 2PCS  |
| 17                                                              | CAP<br>(Ø38mm)                        |                                                                                                                                                                                                                                                                                                                                                                                                                                                                                                                                                                                                                                                                                                                                                                                                                                                                                                                                                                                                                                                                                                                                                                                                                                                                                                                                                                                                                                                                                                                                                                                                                                                                                                                                                                                                                                                                                                                                                                                                                                                                                                                                | 2PCS |    |                                |       |       |