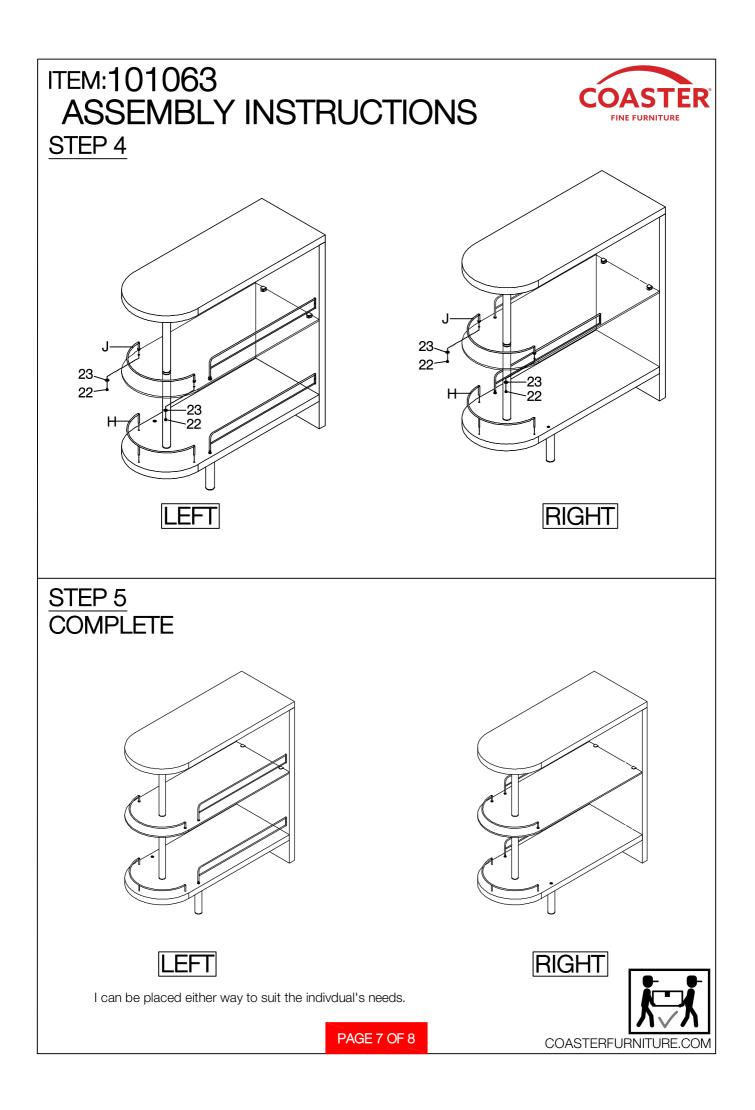

## ASSEMBLY INSTRUCTIONS COASTER FINE FURNITURE

Fine Furniture for every stage of life

REVISION 0 : 08/18/2017 REVISION 1 : 07/14/2020 REVISION 2 : 08/31/2022

PAGE 1 OF 8

COASTERFURNITURE.COM

| ITEM:101063<br>ASSEMBLY INSTRUCTIONS<br>HARDWARE IDENTIFICATION |                                       |                                                                                                                                                                                                                                                                                                                                                                                                                                                                                                                                                                                                                                                                                                                                                                                                                                                                                                                                                                                                                                                                                                                                                                                                                                                                                                                                                                                                                                                                                                                                                                                                                                                                                                                                                                                                                                                                                                                                                                                                                                                                                                                                |      |    |                                |       |       |
|-----------------------------------------------------------------|---------------------------------------|--------------------------------------------------------------------------------------------------------------------------------------------------------------------------------------------------------------------------------------------------------------------------------------------------------------------------------------------------------------------------------------------------------------------------------------------------------------------------------------------------------------------------------------------------------------------------------------------------------------------------------------------------------------------------------------------------------------------------------------------------------------------------------------------------------------------------------------------------------------------------------------------------------------------------------------------------------------------------------------------------------------------------------------------------------------------------------------------------------------------------------------------------------------------------------------------------------------------------------------------------------------------------------------------------------------------------------------------------------------------------------------------------------------------------------------------------------------------------------------------------------------------------------------------------------------------------------------------------------------------------------------------------------------------------------------------------------------------------------------------------------------------------------------------------------------------------------------------------------------------------------------------------------------------------------------------------------------------------------------------------------------------------------------------------------------------------------------------------------------------------------|------|----|--------------------------------|-------|-------|
| 11                                                              | LARGE ALLEN BOLT<br>(5/16" x 63mm SR) | Oppin and a second seco | 1PC  | 18 | SCREW<br>(7#15mm)              | THU D | 15PCS |
| 12                                                              | MEDIUM ALLEN BOLT<br>(1/4" x 63mm SR) | Omennannen                                                                                                                                                                                                                                                                                                                                                                                                                                                                                                                                                                                                                                                                                                                                                                                                                                                                                                                                                                                                                                                                                                                                                                                                                                                                                                                                                                                                                                                                                                                                                                                                                                                                                                                                                                                                                                                                                                                                                                                                                                                                                                                     | 1PC  | 19 | SMALL ALLEN KEY<br>(4mm)       | K     | 1PC   |
| 13                                                              | SMALL ALLEN BOLT<br>(1/4" x 25mm SR)  | Oppinger                                                                                                                                                                                                                                                                                                                                                                                                                                                                                                                                                                                                                                                                                                                                                                                                                                                                                                                                                                                                                                                                                                                                                                                                                                                                                                                                                                                                                                                                                                                                                                                                                                                                                                                                                                                                                                                                                                                                                                                                                                                                                                                       | 1PC  | 20 | LARGE ALLEN KEY<br>(5mm)       |       | 1PC   |
| 14                                                              | SMALL WASHER<br>(ø19mm)               | 0                                                                                                                                                                                                                                                                                                                                                                                                                                                                                                                                                                                                                                                                                                                                                                                                                                                                                                                                                                                                                                                                                                                                                                                                                                                                                                                                                                                                                                                                                                                                                                                                                                                                                                                                                                                                                                                                                                                                                                                                                                                                                                                              | 1PC  | 21 | SPRING WASHER<br>(5/16")       | Ø     | 1PC   |
| 15                                                              | LARGE BOLT<br>(1/4" x 63mm)           | OMMANIA                                                                                                                                                                                                                                                                                                                                                                                                                                                                                                                                                                                                                                                                                                                                                                                                                                                                                                                                                                                                                                                                                                                                                                                                                                                                                                                                                                                                                                                                                                                                                                                                                                                                                                                                                                                                                                                                                                                                                                                                                                                                                                                        | 1PC  | 22 | ALLEN BOLT<br>(1/4" x 6mm)     | Om    | 2PCS  |
| 16                                                              | LARGE WASHER<br>(5/16")               | $\bigcirc$                                                                                                                                                                                                                                                                                                                                                                                                                                                                                                                                                                                                                                                                                                                                                                                                                                                                                                                                                                                                                                                                                                                                                                                                                                                                                                                                                                                                                                                                                                                                                                                                                                                                                                                                                                                                                                                                                                                                                                                                                                                                                                                     | 1PC  | 23 | SMALL PLASTIC<br>(1/4" x 16mm) | 0     | 2PCS  |
| 17                                                              | CAP<br>(Ø38mm)                        |                                                                                                                                                                                                                                                                                                                                                                                                                                                                                                                                                                                                                                                                                                                                                                                                                                                                                                                                                                                                                                                                                                                                                                                                                                                                                                                                                                                                                                                                                                                                                                                                                                                                                                                                                                                                                                                                                                                                                                                                                                                                                                                                | 2PCS |    |                                |       |       |