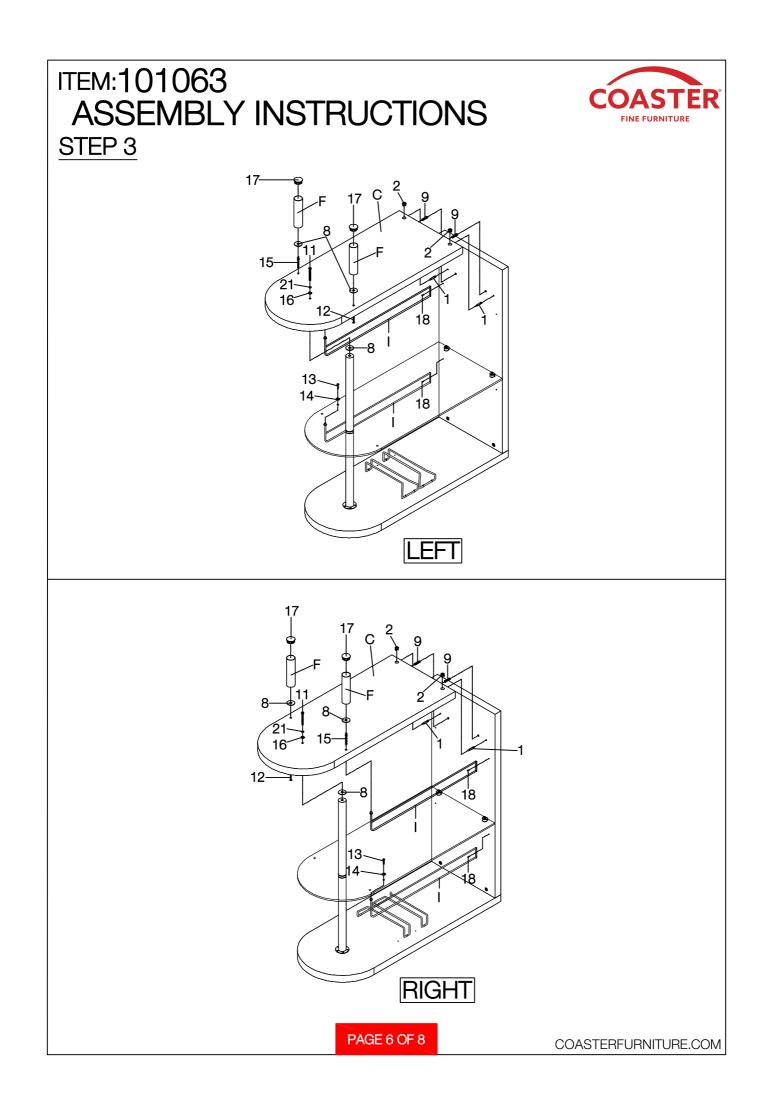

## ASSEMBLY INSTRUCTIONS COASTER FINE FURNITURE

Fine Furniture for every stage of life

REVISION 0 : 08/18/2017 REVISION 1 : 07/14/2020 REVISION 2 : 08/31/2022

PAGE 1 OF 8

COASTERFURNITURE.COM

| ITEM:101063<br>ASSEMBLY INSTRUCTIONS<br>HARDWARE IDENTIFICATION |                                       |                                                                                                                                                                                                                                                                                                                                                                                                                                                                                                                                                                                                                                                                                                                                                                                                                                                                                                                                                                                                                                                                                                                                                                                                                                                                                                                                                                                                                                                                                                                                                                                                                                                                                                                                                                                                                                                                                                                                                                                                                                                                                                                                |      |    |                                |       |       |
|-----------------------------------------------------------------|---------------------------------------|--------------------------------------------------------------------------------------------------------------------------------------------------------------------------------------------------------------------------------------------------------------------------------------------------------------------------------------------------------------------------------------------------------------------------------------------------------------------------------------------------------------------------------------------------------------------------------------------------------------------------------------------------------------------------------------------------------------------------------------------------------------------------------------------------------------------------------------------------------------------------------------------------------------------------------------------------------------------------------------------------------------------------------------------------------------------------------------------------------------------------------------------------------------------------------------------------------------------------------------------------------------------------------------------------------------------------------------------------------------------------------------------------------------------------------------------------------------------------------------------------------------------------------------------------------------------------------------------------------------------------------------------------------------------------------------------------------------------------------------------------------------------------------------------------------------------------------------------------------------------------------------------------------------------------------------------------------------------------------------------------------------------------------------------------------------------------------------------------------------------------------|------|----|--------------------------------|-------|-------|
| 11                                                              | LARGE ALLEN BOLT<br>(5/16" x 63mm SR) | Oppin and a second seco | 1PC  | 18 | SCREW<br>(7#15mm)              | THU D | 15PCS |
| 12                                                              | MEDIUM ALLEN BOLT<br>(1/4" x 63mm SR) | Omennannen                                                                                                                                                                                                                                                                                                                                                                                                                                                                                                                                                                                                                                                                                                                                                                                                                                                                                                                                                                                                                                                                                                                                                                                                                                                                                                                                                                                                                                                                                                                                                                                                                                                                                                                                                                                                                                                                                                                                                                                                                                                                                                                     | 1PC  | 19 | SMALL ALLEN KEY<br>(4mm)       | K     | 1PC   |
| 13                                                              | SMALL ALLEN BOLT<br>(1/4" x 25mm SR)  | Oppinger                                                                                                                                                                                                                                                                                                                                                                                                                                                                                                                                                                                                                                                                                                                                                                                                                                                                                                                                                                                                                                                                                                                                                                                                                                                                                                                                                                                                                                                                                                                                                                                                                                                                                                                                                                                                                                                                                                                                                                                                                                                                                                                       | 1PC  | 20 | LARGE ALLEN KEY<br>(5mm)       |       | 1PC   |
| 14                                                              | SMALL WASHER<br>(ø19mm)               | 0                                                                                                                                                                                                                                                                                                                                                                                                                                                                                                                                                                                                                                                                                                                                                                                                                                                                                                                                                                                                                                                                                                                                                                                                                                                                                                                                                                                                                                                                                                                                                                                                                                                                                                                                                                                                                                                                                                                                                                                                                                                                                                                              | 1PC  | 21 | SPRING WASHER<br>(5/16")       | Ø     | 1PC   |
| 15                                                              | LARGE BOLT<br>(1/4" x 63mm)           | OMMANIA                                                                                                                                                                                                                                                                                                                                                                                                                                                                                                                                                                                                                                                                                                                                                                                                                                                                                                                                                                                                                                                                                                                                                                                                                                                                                                                                                                                                                                                                                                                                                                                                                                                                                                                                                                                                                                                                                                                                                                                                                                                                                                                        | 1PC  | 22 | ALLEN BOLT<br>(1/4" x 6mm)     | Om    | 2PCS  |
| 16                                                              | LARGE WASHER<br>(5/16")               | $\bigcirc$                                                                                                                                                                                                                                                                                                                                                                                                                                                                                                                                                                                                                                                                                                                                                                                                                                                                                                                                                                                                                                                                                                                                                                                                                                                                                                                                                                                                                                                                                                                                                                                                                                                                                                                                                                                                                                                                                                                                                                                                                                                                                                                     | 1PC  | 23 | SMALL PLASTIC<br>(1/4" x 16mm) | 0     | 2PCS  |
| 17                                                              | CAP<br>(Ø38mm)                        |                                                                                                                                                                                                                                                                                                                                                                                                                                                                                                                                                                                                                                                                                                                                                                                                                                                                                                                                                                                                                                                                                                                                                                                                                                                                                                                                                                                                                                                                                                                                                                                                                                                                                                                                                                                                                                                                                                                                                                                                                                                                                                                                | 2PCS |    |                                |       |       |