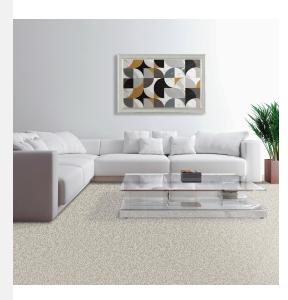

Canine Chic – 3M94

# of Colors

Canine Chic - 3M94

London Fog – 917

12

**Brand** 

**Product Type** 

**Sub Product Type** 

Mohawk Residential