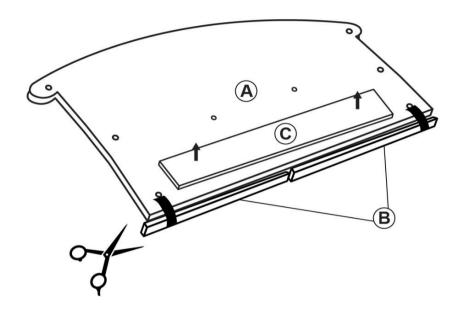

- RBW)                 |            | 8PCS  |
| 6  | SHORT FLAT HEAD SCREW<br>(Ф4 X 16mm - RBW)  |            | 8PCS  |
| 7  | MEDIUM FLAT HEAD SCREW<br>(Φ4 X 32mm - RBW) | (S)mmmmm>  | 28PCS |
| 8  | LONG FLAT HEAD SCREW<br>(Φ4 X 45mm - RBW)   | (3)mmmmmm> | 4PCS  |
| 9  | BIG FLAT WASHER<br>(Φ3/8 X 25 X 1 - RBW)    |            | 24PCS |
| 10 | MEDIUM FLAT WASHER<br>(Φ7 X 19 X 2 - RBW)   |            | 24PCS |
| 11 | SMALL FLAT WASHER<br>(Φ6 X 13 X 1 - RBW)    |            | 4PCS  |
| 12 | LOCK WASHER<br>(Φ6 - RBW)                   |            | 24PCS |
| 13 | LEVELER<br>(Φ6 X 23mm - RBW)                |            | 6PCS  |

#### NOTE:

Phillips head screw driver is required in the assembly process; however, manufacturer does not provide this item.



# ASSEMBLY INSTRUCTIONS STEP 1



### STEP 2



PAGE 5 OF 10



# ASSEMBLY INSTRUCTIONS <a href="https://www.structions.com/">STEP 3</a>



### STEP 4





# ASSEMBLY INSTRUCTIONS STEP 5



### STEP 6



PAGE 7 OF 10



# ASSEMBLY INSTRUCTIONS STEP 7



## STEP 8





# ASSEMBLY INSTRUCTIONS <a href="https://www.structions">STEP 9</a>



### **STEP 10**





# ASSEMBLY INSTRUCTIONS <a href="https://www.structions.com/">STEP 11</a>



### STEP 12 COMPLETE



PAGE 10 OF 10



Inner Size: 73"W x 86.00"D



Note: Dimension tolerance ± 5%