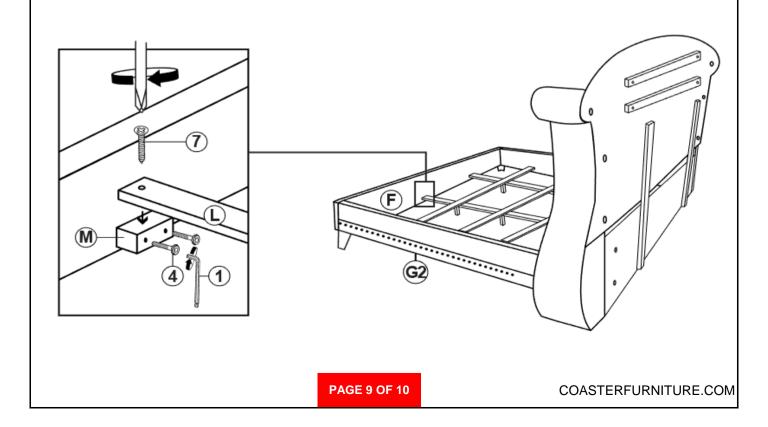

| 24PCS |
| 10 | MEDIUM FLAT WASHER<br>(Φ7 X 19 X 2 - RBW)   |            | 24PCS |
| 11 | SMALL FLAT WASHER<br>(Φ6 X 13 X 1 - RBW)    |            | 4PCS  |
| 12 | LOCK WASHER<br>(Φ6 - RBW)                   |            | 24PCS |
| 13 | LEVELER<br>(Φ6 X 23mm - RBW)                |            | 6PCS  |

#### NOTE:

Phillips head screw driver is required in the assembly process; however, manufacturer does not provide this item.



# ASSEMBLY INSTRUCTIONS STEP 1



### STEP 2



PAGE 5 OF 10



# ASSEMBLY INSTRUCTIONS <a href="https://www.structions.com/">STEP 3</a>



### STEP 4





# ASSEMBLY INSTRUCTIONS STEP 5



### STEP 6



PAGE 7 OF 10



# ASSEMBLY INSTRUCTIONS STEP 7



## STEP 8





# ASSEMBLY INSTRUCTIONS <a href="https://www.structions">STEP 9</a>



### **STEP 10**





# ASSEMBLY INSTRUCTIONS <a href="https://www.structions.com/">STEP 11</a>



### STEP 12 COMPLETE



PAGE 10 OF 10



Inner Size: 73"W x 86.00"D



Note: Dimension tolerance ± 5%