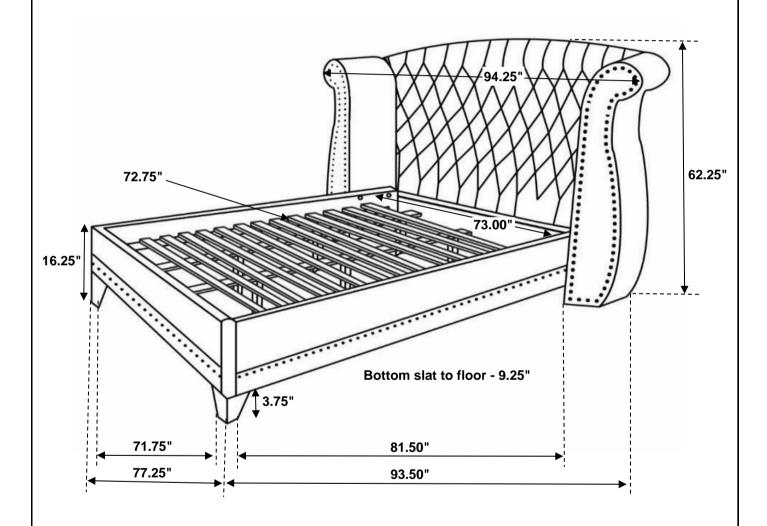

# 300843KW (B1-B3) California King Bed

REVISION 0: 01/17/2017 REVISION 1: 08/14/2018 REVISION 2: 08/20/2018 REVISION 3: 08/27/2019 REVISION 4: 12/21/2020

### STEP 12 COMPLETE

PAGE 10 OF 10

Inner Size: 73"W x 86.00"D

Note: Dimension tolerance ± 5%