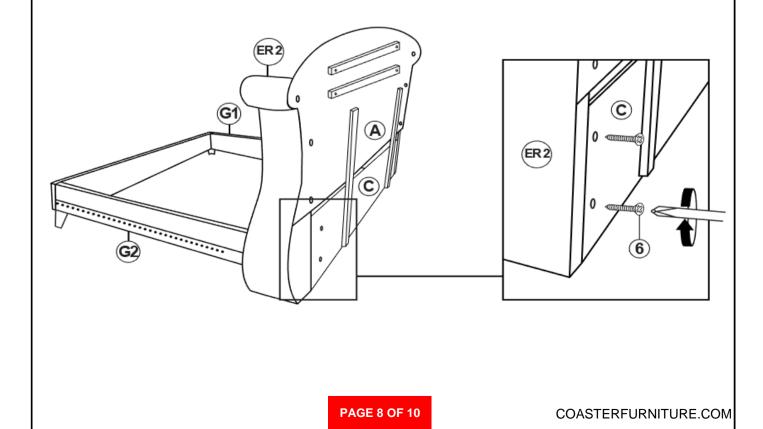

mm - RBW)   | (3)mmmmmm> | 4PCS  |
| 9  | BIG FLAT WASHER<br>(Φ3/8 X 25 X 1 - RBW)    |            | 24PCS |
| 10 | MEDIUM FLAT WASHER<br>(Φ7 X 19 X 2 - RBW)   |            | 24PCS |
| 11 | SMALL FLAT WASHER<br>(Φ6 X 13 X 1 - RBW)    |            | 4PCS  |
| 12 | LOCK WASHER<br>(Φ6 - RBW)                   |            | 24PCS |
| 13 | LEVELER<br>(Φ6 X 23mm - RBW)                |            | 6PCS  |

#### NOTE:

Phillips head screw driver is required in the assembly process; however, manufacturer does not provide this item.



# ASSEMBLY INSTRUCTIONS STEP 1



### STEP 2



PAGE 5 OF 10



# ASSEMBLY INSTRUCTIONS <a href="https://www.structions.com/">STEP 3</a>



### STEP 4





# ASSEMBLY INSTRUCTIONS STEP 5



### STEP 6



PAGE 7 OF 10



# ASSEMBLY INSTRUCTIONS STEP 7



## STEP 8





# ASSEMBLY INSTRUCTIONS <a href="https://www.structions">STEP 9</a>



### **STEP 10**





# ASSEMBLY INSTRUCTIONS <a href="https://www.structions.com/">STEP 11</a>



### STEP 12 COMPLETE



PAGE 10 OF 10



Inner Size: 73"W x 86.00"D



Note: Dimension tolerance ± 5%