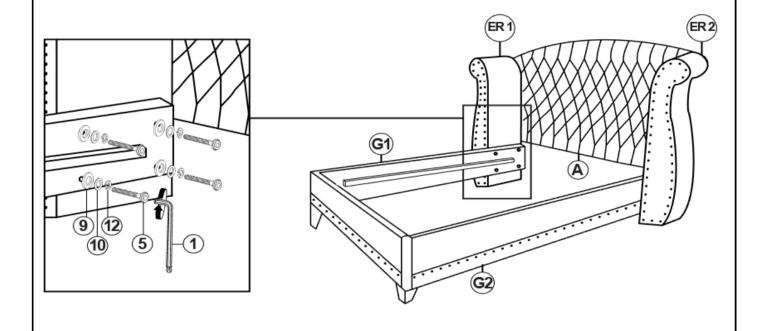

W<br>(Φ4 X 45mm - RBW)   | (3)mmmmmm> | 4PCS  |
| 9  | BIG FLAT WASHER<br>(Φ3/8 X 25 X 1 - RBW)    |            | 24PCS |
| 10 | MEDIUM FLAT WASHER<br>(Φ7 X 19 X 2 - RBW)   |            | 24PCS |
| 11 | SMALL FLAT WASHER<br>(Φ6 X 13 X 1 - RBW)    |            | 4PCS  |
| 12 | LOCK WASHER<br>(Φ6 - RBW)                   |            | 24PCS |
| 13 | LEVELER<br>(Φ6 X 23mm - RBW)                |            | 6PCS  |

#### NOTE:

Phillips head screw driver is required in the assembly process; however, manufacturer does not provide this item.



# ASSEMBLY INSTRUCTIONS STEP 1



### STEP 2



PAGE 5 OF 10



# ASSEMBLY INSTRUCTIONS <a href="https://www.structions.com/">STEP 3</a>



### STEP 4





# ASSEMBLY INSTRUCTIONS STEP 5



### STEP 6



PAGE 7 OF 10



# ASSEMBLY INSTRUCTIONS STEP 7



## STEP 8





# ASSEMBLY INSTRUCTIONS <a href="https://www.structions">STEP 9</a>



### **STEP 10**





# ASSEMBLY INSTRUCTIONS <a href="https://www.structions.com/">STEP 11</a>



### STEP 12 COMPLETE



PAGE 10 OF 10



Inner Size: 73"W x 86.00"D



Note: Dimension tolerance ± 5%