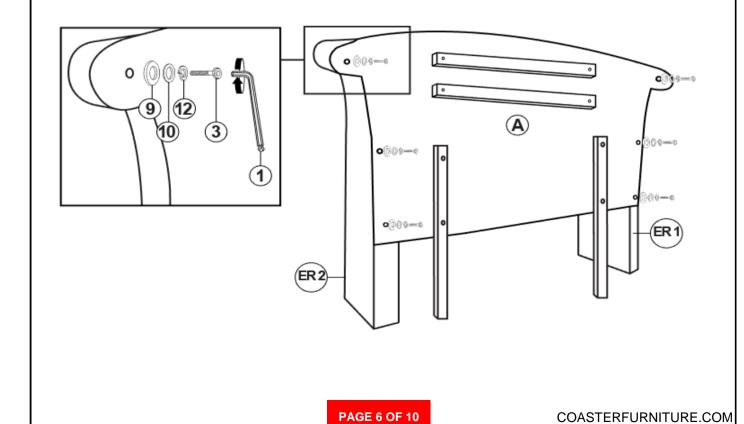

| 7  | MEDIUM FLAT HEAD SCREW<br>(Φ4 X 32mm - RBW) | (S)mmmmm>  | 28PCS |
| 8  | LONG FLAT HEAD SCREW<br>(Φ4 X 45mm - RBW)   | (3)mmmmmm> | 4PCS  |
| 9  | BIG FLAT WASHER<br>(Φ3/8 X 25 X 1 - RBW)    |            | 24PCS |
| 10 | MEDIUM FLAT WASHER<br>(Φ7 X 19 X 2 - RBW)   |            | 24PCS |
| 11 | SMALL FLAT WASHER<br>(Φ6 X 13 X 1 - RBW)    |            | 4PCS  |
| 12 | LOCK WASHER<br>(Φ6 - RBW)                   |            | 24PCS |
| 13 | LEVELER<br>(Φ6 X 23mm - RBW)                |            | 6PCS  |

#### NOTE:

Phillips head screw driver is required in the assembly process; however, manufacturer does not provide this item.



# ASSEMBLY INSTRUCTIONS STEP 1



### STEP 2



PAGE 5 OF 10



# ASSEMBLY INSTRUCTIONS <a href="https://www.structions.com/">STEP 3</a>



### STEP 4





# ASSEMBLY INSTRUCTIONS STEP 5



### STEP 6



PAGE 7 OF 10



# ASSEMBLY INSTRUCTIONS STEP 7



## STEP 8





# ASSEMBLY INSTRUCTIONS <a href="https://www.structions">STEP 9</a>



### **STEP 10**





# ASSEMBLY INSTRUCTIONS <a href="https://www.structions.com/">STEP 11</a>



### STEP 12 COMPLETE



PAGE 10 OF 10



Inner Size: 73"W x 86.00"D



Note: Dimension tolerance ± 5%