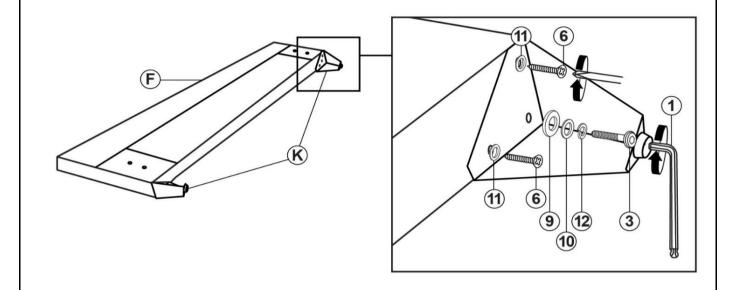

X 32mm - RBW) | (S)mmmmm>  | 28PCS |
| 8  | LONG FLAT HEAD SCREW<br>(Φ4 X 45mm - RBW)   | (3)mmmmmm> | 4PCS  |
| 9  | BIG FLAT WASHER<br>(Φ3/8 X 25 X 1 - RBW)    |            | 24PCS |
| 10 | MEDIUM FLAT WASHER<br>(Φ7 X 19 X 2 - RBW)   |            | 24PCS |
| 11 | SMALL FLAT WASHER<br>(Φ6 X 13 X 1 - RBW)    |            | 4PCS  |
| 12 | LOCK WASHER<br>(Φ6 - RBW)                   |            | 24PCS |
| 13 | LEVELER<br>(Φ6 X 23mm - RBW)                |            | 6PCS  |

#### NOTE:

Phillips head screw driver is required in the assembly process; however, manufacturer does not provide this item.



# ASSEMBLY INSTRUCTIONS STEP 1



### STEP 2



PAGE 5 OF 10



# ASSEMBLY INSTRUCTIONS <a href="https://www.structions.com/">STEP 3</a>



### STEP 4





# ASSEMBLY INSTRUCTIONS STEP 5



### STEP 6



PAGE 7 OF 10



# ASSEMBLY INSTRUCTIONS STEP 7



## STEP 8





# ASSEMBLY INSTRUCTIONS <a href="https://www.structions">STEP 9</a>



### **STEP 10**





# ASSEMBLY INSTRUCTIONS <a href="https://www.structions.com/">STEP 11</a>



### STEP 12 COMPLETE



PAGE 10 OF 10



Inner Size: 73"W x 86.00"D



Note: Dimension tolerance ± 5%