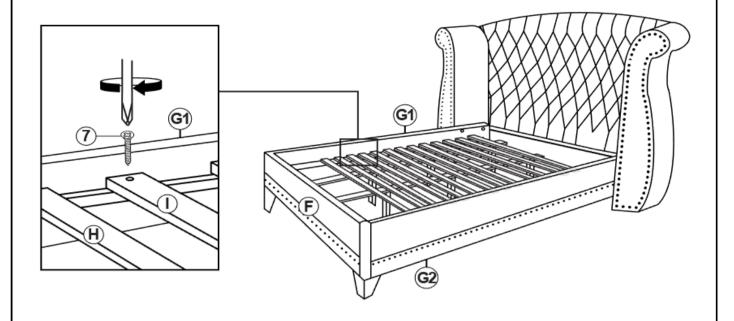

| 24PCS |
| 11 | SMALL FLAT WASHER<br>(Φ6 X 13 X 1 - RBW)    |            | 4PCS  |
| 12 | LOCK WASHER<br>(Φ6 - RBW)                   |            | 24PCS |
| 13 | LEVELER<br>(Φ6 X 23mm - RBW)                |            | 6PCS  |

#### NOTE:

Phillips head screw driver is required in the assembly process; however, manufacturer does not provide this item.



# ASSEMBLY INSTRUCTIONS STEP 1



### STEP 2



PAGE 5 OF 10



# ASSEMBLY INSTRUCTIONS <a href="https://www.structions.com/">STEP 3</a>



### STEP 4





# ASSEMBLY INSTRUCTIONS STEP 5



### STEP 6



PAGE 7 OF 10



# ASSEMBLY INSTRUCTIONS STEP 7



## STEP 8





# ASSEMBLY INSTRUCTIONS <a href="https://www.structions">STEP 9</a>



### **STEP 10**





# ASSEMBLY INSTRUCTIONS <a href="https://www.structions.com/">STEP 11</a>



### STEP 12 COMPLETE



PAGE 10 OF 10



Inner Size: 73"W x 86.00"D



Note: Dimension tolerance ± 5%