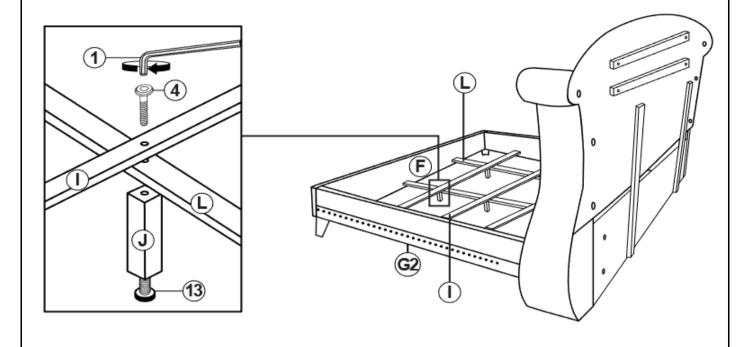

1 - RBW)    |            | 24PCS |
| 10 | MEDIUM FLAT WASHER<br>(Φ7 X 19 X 2 - RBW)   |            | 24PCS |
| 11 | SMALL FLAT WASHER<br>(Φ6 X 13 X 1 - RBW)    |            | 4PCS  |
| 12 | LOCK WASHER<br>(Φ6 - RBW)                   |            | 24PCS |
| 13 | LEVELER<br>(Φ6 X 23mm - RBW)                |            | 6PCS  |

#### NOTE:

Phillips head screw driver is required in the assembly process; however, manufacturer does not provide this item.



# ASSEMBLY INSTRUCTIONS STEP 1



### STEP 2



PAGE 5 OF 10



# ASSEMBLY INSTRUCTIONS <a href="https://www.structions.com/">STEP 3</a>



### STEP 4





# ASSEMBLY INSTRUCTIONS STEP 5



### STEP 6



PAGE 7 OF 10



# ASSEMBLY INSTRUCTIONS STEP 7



## STEP 8





# ASSEMBLY INSTRUCTIONS <a href="https://www.structions">STEP 9</a>



### **STEP 10**





# ASSEMBLY INSTRUCTIONS <a href="https://www.structions.com/">STEP 11</a>



### STEP 12 COMPLETE



PAGE 10 OF 10



Inner Size: 73"W x 86.00"D



Note: Dimension tolerance ± 5%