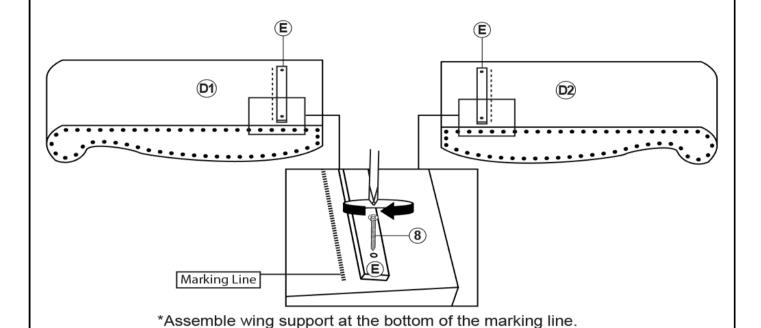

| 8PCS  |
| 7  | MEDIUM FLAT HEAD SCREW<br>(Φ4 X 32mm - RBW) | (S)mmmmm>  | 28PCS |
| 8  | LONG FLAT HEAD SCREW<br>(Φ4 X 45mm - RBW)   | (3)mmmmmm> | 4PCS  |
| 9  | BIG FLAT WASHER<br>(Φ3/8 X 25 X 1 - RBW)    |            | 24PCS |
| 10 | MEDIUM FLAT WASHER<br>(Φ7 X 19 X 2 - RBW)   |            | 24PCS |
| 11 | SMALL FLAT WASHER<br>(Φ6 X 13 X 1 - RBW)    |            | 4PCS  |
| 12 | LOCK WASHER<br>(Φ6 - RBW)                   |            | 24PCS |
| 13 | LEVELER<br>(Φ6 X 23mm - RBW)                |            | 6PCS  |

#### NOTE:

Phillips head screw driver is required in the assembly process; however, manufacturer does not provide this item.



# ASSEMBLY INSTRUCTIONS STEP 1



### STEP 2



PAGE 5 OF 10



# ASSEMBLY INSTRUCTIONS <a href="https://www.structions.com/">STEP 3</a>



### STEP 4





# ASSEMBLY INSTRUCTIONS STEP 5



### STEP 6



PAGE 7 OF 10



# ASSEMBLY INSTRUCTIONS STEP 7



## STEP 8





# ASSEMBLY INSTRUCTIONS <a href="https://www.structions">STEP 9</a>



### **STEP 10**





# ASSEMBLY INSTRUCTIONS <a href="https://www.structions.com/">STEP 11</a>



### STEP 12 COMPLETE



PAGE 10 OF 10



Inner Size: 73"W x 86.00"D



Note: Dimension tolerance ± 5%