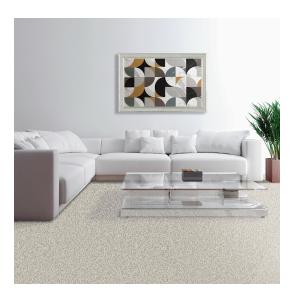

# Canine Chic – 3M94



## **COMPLETE SPECS**

### Style

Canine Chic - 3M94

Color

Frosted Almond – 702

# of Colors

12

**Brand** 

Mohawk Residential

**Product Type** 

Carpet

#### **Sub Product Type**

Residential Broadloom

### **DESIGN**

#### Construction

Texture

#### **Surface Appearance**

**Fiber Category** 

Polyester

#### **Fiber Description**

EverStrand

**Stain Resistance** 

**Soil Resistance** 

**Dye Method** 

PREDYED

## **Primary Backing**

WOVEN POLYPROPYLENE

#### **Fiber Content**

100% POLYESTER

#### **Secondary Backing**

WOVEN POLYPROPYLENE/POLYESTER BLEND

#### **Certified Pile Weight**

72

## PERFORMANCE & SUSTAINABILITY

#### **FHA Complaince**

11

Texture:

**Durability Description** 

**Durability Rating** 

**Indoor Air Quality** 

GLP 0350

**Flammability** 

**Recycl