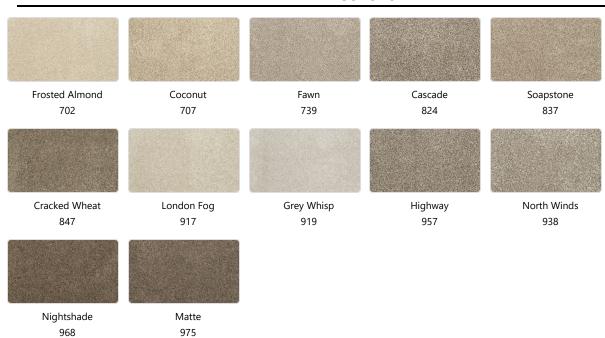

## **COLORS**

# of Colors

12

**Brand** 

Mohawk Residential

**Product Type** 

Carpet

### Style

Canine Chic - 3M94

Color

Frosted Almond – 702