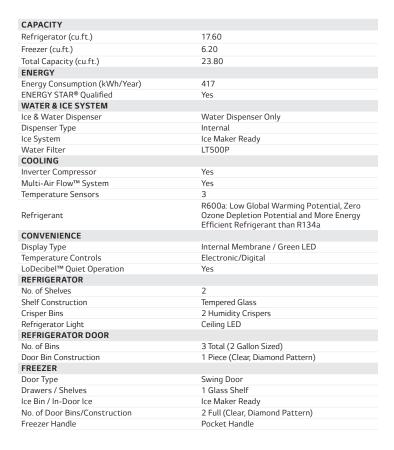

## Top Mount Refrigerator with Internal Water Dispenser

Large Capacity
Internal Water Dispenser
Contoured Doors with Pocket Handles
Spill Protector™ Tempered Glass Shelves
Multi-Air Flow™ Technology
LED Lighting
Filtered Water
Ice Maker Ready
ENERGY STAR® Qualified
Garage Ready

| Contour Door                         | Yes                                                                                                |
|--------------------------------------|----------------------------------------------------------------------------------------------------|
| Surface                              | Smooth                                                                                             |
| Handles                              | Pocket Handles                                                                                     |
| All Available Colors                 | Stainless Steel                                                                                    |
| Insulation                           | Cyclopentane: Low Global Warming Potential,<br>and Zero Ozone Depletion Potential Blowing<br>Agent |
| DIMENSIONS/CLEARANCES/WEIGHTS        |                                                                                                    |
| Depth with Handles                   | 34"                                                                                                |
| Depth without Handles                | 34"                                                                                                |
| Depth without Door                   | 29 1/2"                                                                                            |
| Depth (Total with Door Open)         | 63"                                                                                                |
| Height to Top of Case                | 68"                                                                                                |
| Height to Top of Door Hinge          | 69"                                                                                                |
| Width                                | 33"                                                                                                |
| Width (Door Open 90° with Handle)    | 34 3/4"                                                                                            |
| Width (Door Open 90° without Handle) | 34 3/4"                                                                                            |
| Door Edge Clearance with Handle      | 2"                                                                                                 |
| Door Edge Clearance without Handle   | 2"                                                                                                 |
| Installation Clearance               | Sides 2", Top 2", Back 2"                                                                          |
| Weight (Unit/Carton)                 | 199.5 lbs / 216 lbs                                                                                |
| Carton Dimensions (WxHxD)            | 34.8" x 71.4" x 35.6"                                                                              |
| LIMITED WARRANTY                     |                                                                                                    |
| Parts & Labor                        | 1 Year                                                                                             |
| Sealed System (Parts & Labor)        | 5 Years                                                                                            |
| Compressor (Parts & Labor)           | 5 Years                                                                                            |
| Inverter Compressor (Parts Only)     | 6-10 Years                                                                                         |
| UPC CODES                            |                                                                                                    |
| LRTLS2403S (Stainless Steel)         | 195174014233                                                                                       |