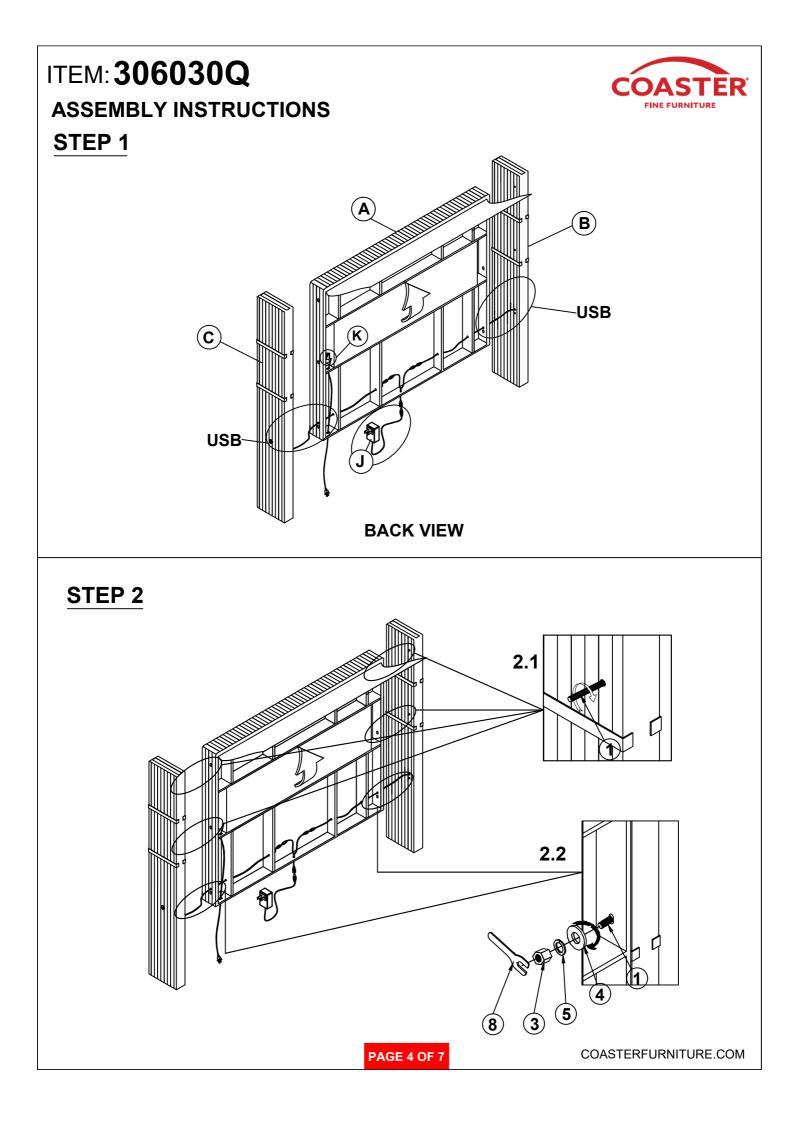

--------|------------|-------|---|-----------------------------------------------|-----------|------|
| 2 | CURVE WASHER<br>(Ø 5/16 " - BLK)          | 0          | 8PCS  | 7 | LONG FLAT HEAD<br>SCREW<br>(M4 x 50mm - BLK)  |           | 8PCS |
| 3 | HEX NUT<br>(Ø 5/16 " - BLK)               | ٦          | 14PCS | 8 | WRENCH<br>(14mm - BLK)                        |           | 1PC  |
| 4 | BIG FLAT WASHER<br>(Ø 5/16 " - BLK)       |            | 6PCS  | 9 | SMALL FLAT WASHER<br>(Ø1/4"-BLK)              | 0         | 8PCS |
| 5 | LOCK WASHER<br>(Ø 5/16 " - BLK)           | $\bigcirc$ | 6PCS  |   |                                               |           |      |

#### NOTE:

Phillips head screw driver is required in the assemply process; however, manufacturer does not provide this item.









## ITEM: **306030Q** ASSEMBLY INSTRUCTIONS STEP 7







### STEP 8 COMPLETE





PAGE 7 OF 7

COASTERFURNITURE.COM