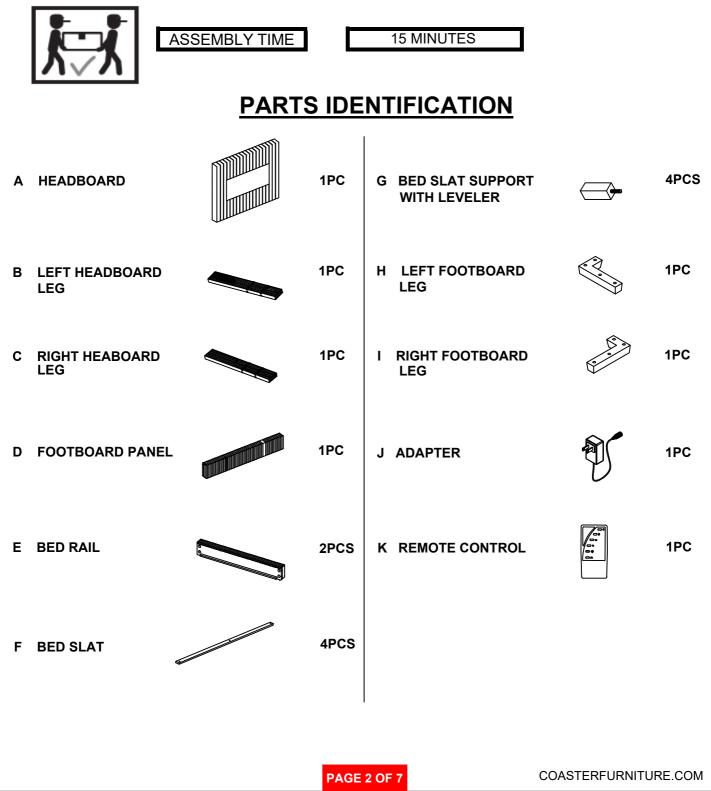

## HARDWARE IDENTIFICATION

Т

| 1 | THREADED BOLT<br>( Ø 5/16 " x 90mm - BLK) |            | 14PCS | 6 | SHORT FLAT HEAD<br>SCREW<br>(M4 x 30mm - BLK) | -11111111 | 8PCS |
|---|-------------------------------------------|------------|-------|---|-----------------------------------------------|-----------|------|
| 2 | CURVE WASHER<br>(Ø 5/16 " - BLK)          | 0          | 8PCS  | 7 | LONG FLAT HEAD<br>SCREW<br>(M4 x 50mm - BLK)  |           | 8PCS |
| 3 | HEX NUT<br>(Ø 5/16 " - BLK)               | ٦          | 14PCS | 8 | WRENCH<br>(14mm - BLK)                        |           | 1PC  |
| 4 | BIG FLAT WASHER<br>(Ø 5/16 " - BLK)       |            | 6PCS  | 9 | SMALL FLAT WASHER<br>(Ø1/4"-BLK)              | 0         | 8PCS |
| 5 | LOCK WASHER<br>(Ø 5/16 " - BLK)           | $\bigcirc$ | 6PCS  |   |                                               |           |      |