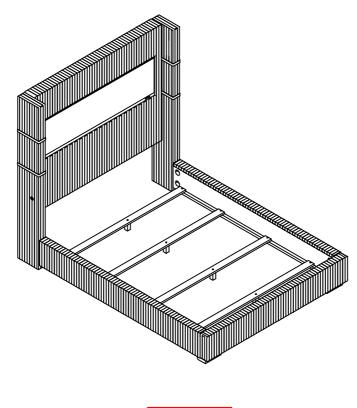

---------|------|
| 2 | CURVE WASHER<br>(Ø 5/16 " - BLK)          | 0          | 8PCS  | 7 | LONG FLAT HEAD<br>SCREW<br>(M4 x 50mm - BLK)  |           | 8PCS |
| 3 | HEX NUT<br>(Ø 5/16 " - BLK)               | ٦          | 14PCS | 8 | WRENCH<br>(14mm - BLK)                        |           | 1PC  |
| 4 | BIG FLAT WASHER<br>(Ø 5/16 " - BLK)       |            | 6PCS  | 9 | SMALL FLAT WASHER<br>(Ø1/4"-BLK)              | 0         | 8PCS |
| 5 | LOCK WASHER<br>(Ø 5/16 " - BLK)           | $\bigcirc$ | 6PCS  |   |                                               |           |      |

#### NOTE:

Phillips head screw driver is required in the assemply process; however, manufacturer does not provide this item.









## ITEM: **306030Q** ASSEMBLY INSTRUCTIONS STEP 7







### STEP 8 COMPLETE





PAGE 7 OF 7

COASTERFURNITURE.COM