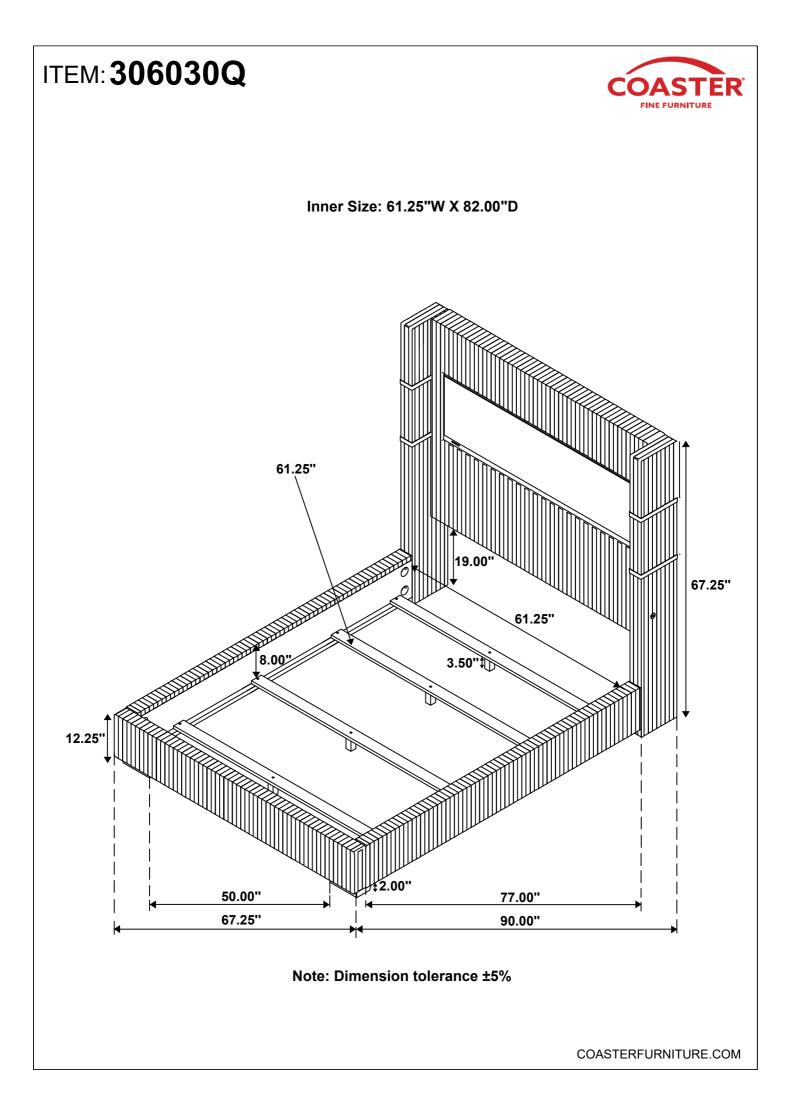

>(Ø 5/16 " - BLK)          | 0          | 8PCS  | 7 | LONG FLAT HEAD<br>SCREW<br>(M4 x 50mm - BLK)  |           | 8PCS |
| 3 | HEX NUT<br>(Ø 5/16 " - BLK)               | ٦          | 14PCS | 8 | WRENCH<br>(14mm - BLK)                        |           | 1PC  |
| 4 | BIG FLAT WASHER<br>(Ø 5/16 " - BLK)       |            | 6PCS  | 9 | SMALL FLAT WASHER<br>(Ø1/4"-BLK)              | 0         | 8PCS |
| 5 | LOCK WASHER<br>(Ø 5/16 " - BLK)           | $\bigcirc$ | 6PCS  |   |                                               |           |      |

#### NOTE:

Phillips head screw driver is required in the assemply process; however, manufacturer does not provide this item.









## ITEM: **306030Q** ASSEMBLY INSTRUCTIONS STEP 7







### STEP 8 COMPLETE





PAGE 7 OF 7

COASTERFURNITURE.COM