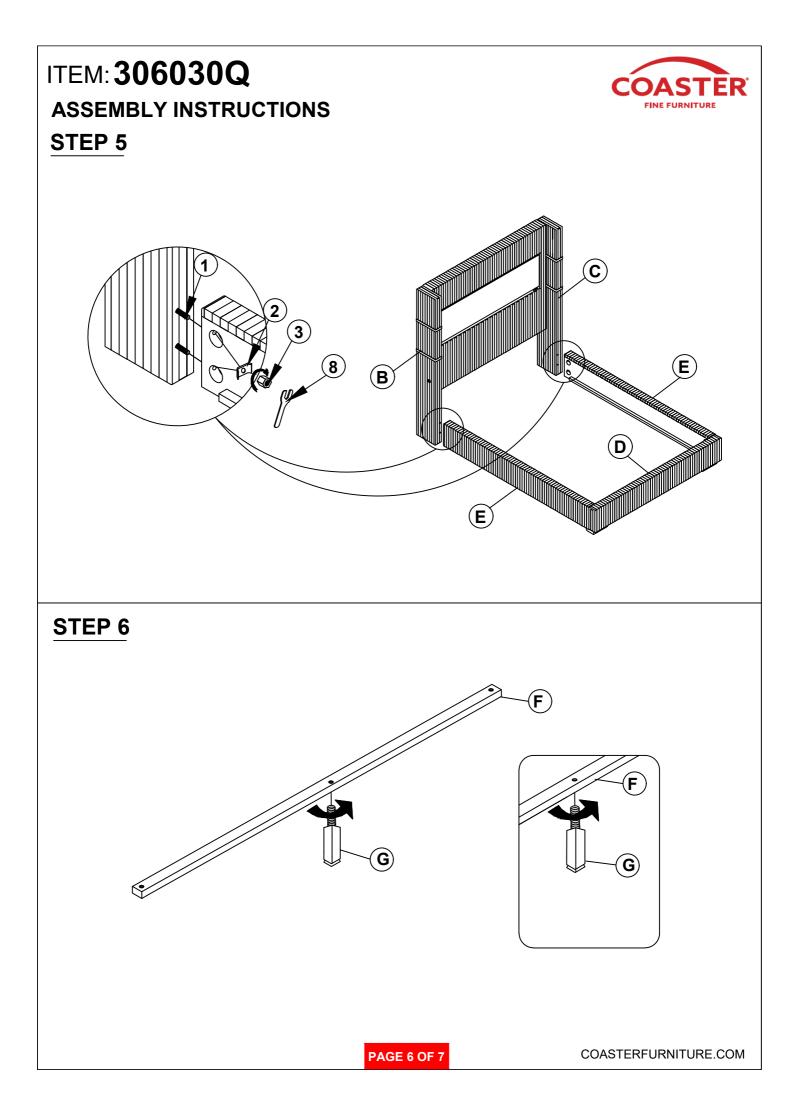

----|------------|-------|---|-----------------------------------------------|-----------|------|
| 2 | CURVE WASHER<br>(Ø 5/16 " - BLK)          | 0          | 8PCS  | 7 | LONG FLAT HEAD<br>SCREW<br>(M4 x 50mm - BLK)  |           | 8PCS |
| 3 | HEX NUT<br>(Ø 5/16 " - BLK)               | ٦          | 14PCS | 8 | WRENCH<br>(14mm - BLK)                        |           | 1PC  |
| 4 | BIG FLAT WASHER<br>(Ø 5/16 " - BLK)       |            | 6PCS  | 9 | SMALL FLAT WASHER<br>(Ø1/4"-BLK)              | 0         | 8PCS |
| 5 | LOCK WASHER<br>(Ø 5/16 " - BLK)           | $\bigcirc$ | 6PCS  |   |                                               |           |      |

#### NOTE:

Phillips head screw driver is required in the assemply process; however, manufacturer does not provide this item.









## ITEM: **306030Q** ASSEMBLY INSTRUCTIONS STEP 7







### STEP 8 COMPLETE





PAGE 7 OF 7

COASTERFURNITURE.COM