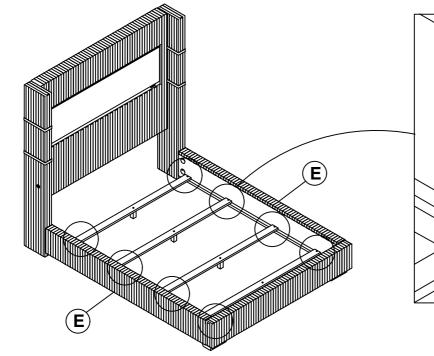

----------------------|-----------|------|
| 2 | CURVE WASHER<br>(Ø 5/16 " - BLK)          | 0          | 8PCS  | 7 | LONG FLAT HEAD<br>SCREW<br>(M4 x 50mm - BLK)  |           | 8PCS |
| 3 | HEX NUT<br>(Ø 5/16 " - BLK)               | ٦          | 14PCS | 8 | WRENCH<br>(14mm - BLK)                        |           | 1PC  |
| 4 | BIG FLAT WASHER<br>(Ø 5/16 " - BLK)       |            | 6PCS  | 9 | SMALL FLAT WASHER<br>(Ø1/4"-BLK)              | 0         | 8PCS |
| 5 | LOCK WASHER<br>(Ø 5/16 " - BLK)           | $\bigcirc$ | 6PCS  |   |                                               |           |      |

#### NOTE:

Phillips head screw driver is required in the assemply process; however, manufacturer does not provide this item.









## ITEM: **306030Q** ASSEMBLY INSTRUCTIONS STEP 7







### STEP 8 COMPLETE





PAGE 7 OF 7

COASTERFURNITURE.COM