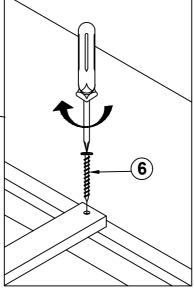

--------------------|-----------|------|
| 2 | CURVE WASHER<br>(Ø 5/16 " - BLK)          | 0          | 8PCS  | 7 | LONG FLAT HEAD<br>SCREW<br>(M4 x 50mm - BLK)  |           | 8PCS |
| 3 | HEX NUT<br>(Ø 5/16 " - BLK)               | ٦          | 14PCS | 8 | WRENCH<br>(14mm - BLK)                        |           | 1PC  |
| 4 | BIG FLAT WASHER<br>(Ø 5/16 " - BLK)       |            | 6PCS  | 9 | SMALL FLAT WASHER<br>(Ø1/4"-BLK)              | 0         | 8PCS |
| 5 | LOCK WASHER<br>(Ø 5/16 " - BLK)           | $\bigcirc$ | 6PCS  |   |                                               |           |      |

#### NOTE:

Phillips head screw driver is required in the assemply process; however, manufacturer does not provide this item.









## ITEM: **306030Q** ASSEMBLY INSTRUCTIONS STEP 7







### STEP 8 COMPLETE





PAGE 7 OF 7

COASTERFURNITURE.COM