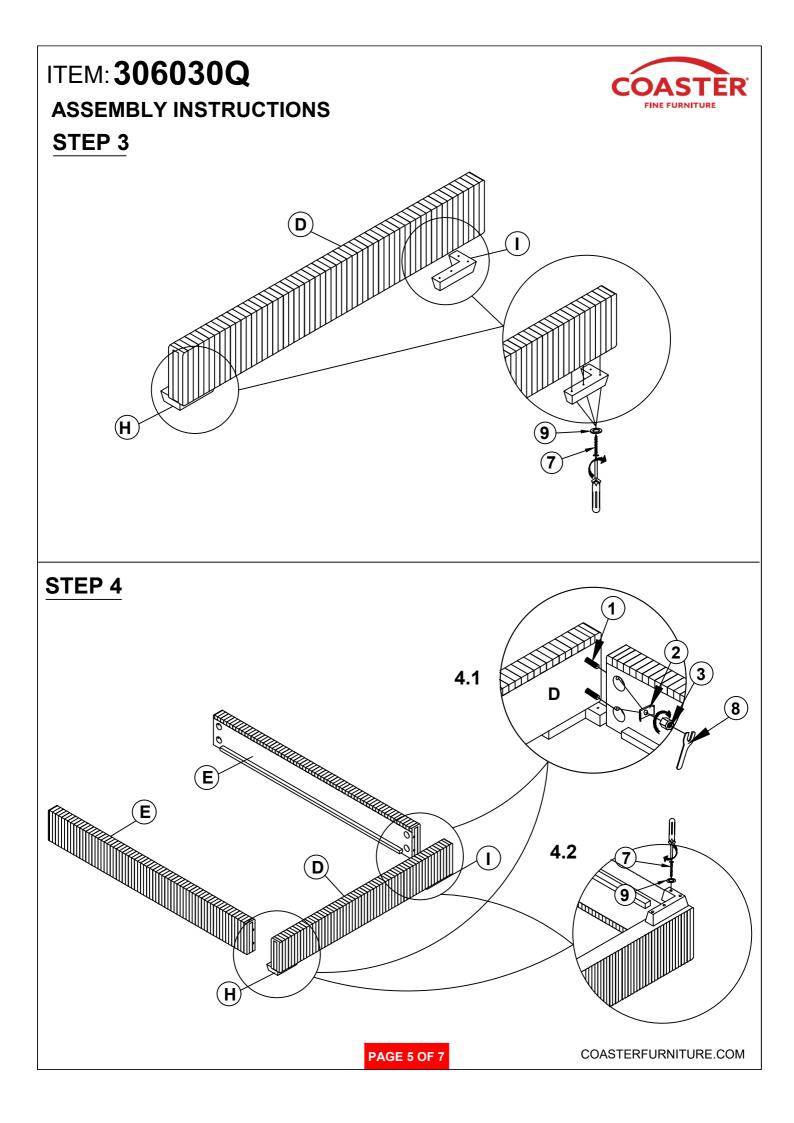

------|------------|-------|---|-----------------------------------------------|-----------|------|
| 2 | CURVE WASHER<br>(Ø 5/16 " - BLK)          | 0          | 8PCS  | 7 | LONG FLAT HEAD<br>SCREW<br>(M4 x 50mm - BLK)  |           | 8PCS |
| 3 | HEX NUT<br>(Ø 5/16 " - BLK)               | ٦          | 14PCS | 8 | WRENCH<br>(14mm - BLK)                        |           | 1PC  |
| 4 | BIG FLAT WASHER<br>(Ø 5/16 " - BLK)       |            | 6PCS  | 9 | SMALL FLAT WASHER<br>(Ø1/4"-BLK)              | 0         | 8PCS |
| 5 | LOCK WASHER<br>(Ø 5/16 " - BLK)           | $\bigcirc$ | 6PCS  |   |                                               |           |      |

#### NOTE:

Phillips head screw driver is required in the assemply process; however, manufacturer does not provide this item.









## ITEM: **306030Q** ASSEMBLY INSTRUCTIONS STEP 7







### STEP 8 COMPLETE





PAGE 7 OF 7

COASTERFURNITURE.COM