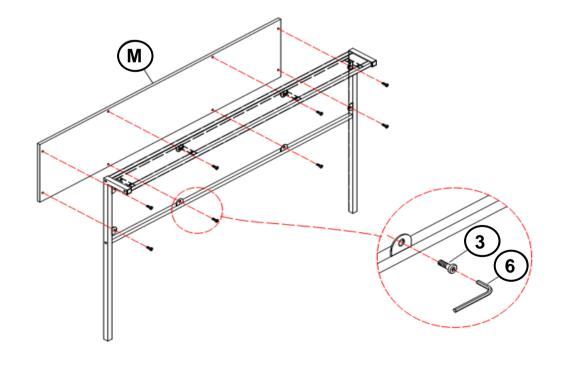

mbly.



#### **WARNING!**

- 1. Don't attempt to repair or modify parts that are broken or defective. Please contact the store immediately.
- 2. This product is for home use only and not intended for commercial establishments.

#### **HARDWARE IDENTIFICATION**

| 1 | BOLT 1<br>(M6 x 5/8"- BLK)              | 20PCS |
|---|-----------------------------------------|-------|
| 2 | BOLT 2<br>(M6 x 1-3/4"- BLK)            | 6PCS  |
| 3 | BOLT 3<br>(M8 x 1/2"- BLK)              | 8PCS  |
| 4 | BOLT 4<br>(M8 x 3/4"- BLK)              | 14PCS |
| 5 | BOLT 5<br>(M8 x 2-1/4"- BLK)            | 7PCS  |
| 6 | BIG ALLEN WRENCH<br>(M8 x 64mm - BLK)   | 1PC   |
| 7 | SMALL ALLEN WRENCH<br>(M6 x 64mm - BLK) | 1PC   |

### **ASSEMBLY INSTRUCTIONS**

# COASTER

COASTERFURNITURE.COM

## STEP 1



## STEP 2



PAGE 4 OF 7

#### **ASSEMBLY INSTRUCTIONS**

### STEP 3





## STEP 4



PAGE 5 OF 7

COASTERFURNITURE.COM

#### **ASSEMBLY INSTRUCTIONS**

### STEP 5





#### **ASSEMBLY INSTRUCTIONS**

# COASTER

### STEP 7



# STEP 8

## COMPLETE



PAGE 7 OF 7

COASTERFURNITURE.COM



Inner Size: 54.00"W x 75.00"D



Note: Dimension tolerance ±5%