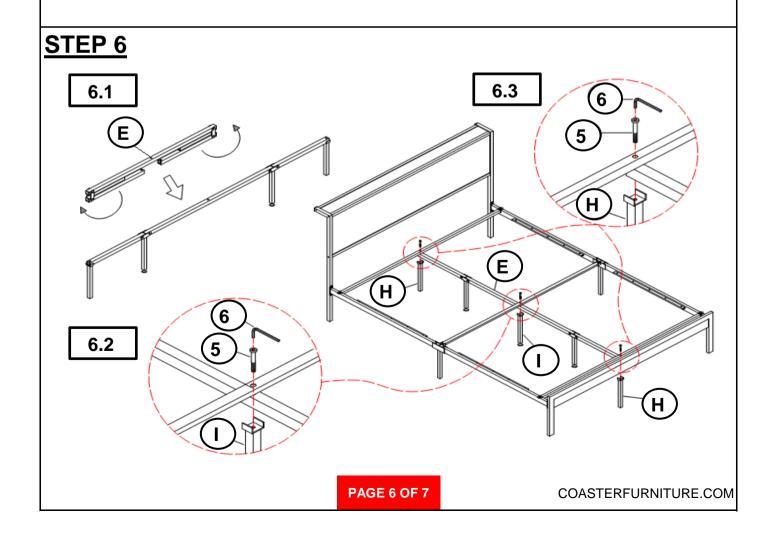

t is for home use only and not intended for commercial establishments.

#### **HARDWARE IDENTIFICATION**

| 1 | BOLT 1<br>(M6 x 5/8"- BLK)              | 20PCS |
|---|-----------------------------------------|-------|
| 2 | BOLT 2<br>(M6 x 1-3/4"- BLK)            | 6PCS  |
| 3 | BOLT 3<br>(M8 x 1/2"- BLK)              | 8PCS  |
| 4 | BOLT 4<br>(M8 x 3/4"- BLK)              | 14PCS |
| 5 | BOLT 5<br>(M8 x 2-1/4"- BLK)            | 7PCS  |
| 6 | BIG ALLEN WRENCH<br>(M8 x 64mm - BLK)   | 1PC   |
| 7 | SMALL ALLEN WRENCH<br>(M6 x 64mm - BLK) | 1PC   |

### **ASSEMBLY INSTRUCTIONS**

# COASTER

COASTERFURNITURE.COM

## STEP 1



## STEP 2



PAGE 4 OF 7

#### **ASSEMBLY INSTRUCTIONS**

### STEP 3





## STEP 4



PAGE 5 OF 7

COASTERFURNITURE.COM

#### **ASSEMBLY INSTRUCTIONS**

### STEP 5





#### **ASSEMBLY INSTRUCTIONS**

# COASTER

### STEP 7



# STEP 8

## COMPLETE



PAGE 7 OF 7

COASTERFURNITURE.COM



Inner Size: 54.00"W x 75.00"D



Note: Dimension tolerance ±5%