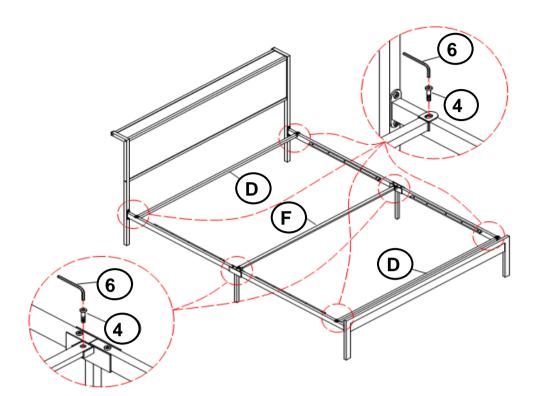

uct is for home use only and not intended for commercial establishments.

#### **HARDWARE IDENTIFICATION**

| 1 | BOLT 1<br>(M6 x 5/8"- BLK)              | 20PCS |
|---|-----------------------------------------|-------|
| 2 | BOLT 2<br>(M6 x 1-3/4"- BLK)            | 6PCS  |
| 3 | BOLT 3<br>(M8 x 1/2"- BLK)              | 8PCS  |
| 4 | BOLT 4<br>(M8 x 3/4"- BLK)              | 14PCS |
| 5 | BOLT 5<br>(M8 x 2-1/4"- BLK)            | 7PCS  |
| 6 | BIG ALLEN WRENCH<br>(M8 x 64mm - BLK)   | 1PC   |
| 7 | SMALL ALLEN WRENCH<br>(M6 x 64mm - BLK) | 1PC   |

### **ASSEMBLY INSTRUCTIONS**

# COASTER

COASTERFURNITURE.COM

## STEP 1



## STEP 2



PAGE 4 OF 7

#### **ASSEMBLY INSTRUCTIONS**

### STEP 3





## STEP 4



PAGE 5 OF 7

COASTERFURNITURE.COM

#### **ASSEMBLY INSTRUCTIONS**

### STEP 5





#### **ASSEMBLY INSTRUCTIONS**

# COASTER

### STEP 7



# STEP 8

## COMPLETE



PAGE 7 OF 7

COASTERFURNITURE.COM



Inner Size: 54.00"W x 75.00"D



Note: Dimension tolerance ±5%