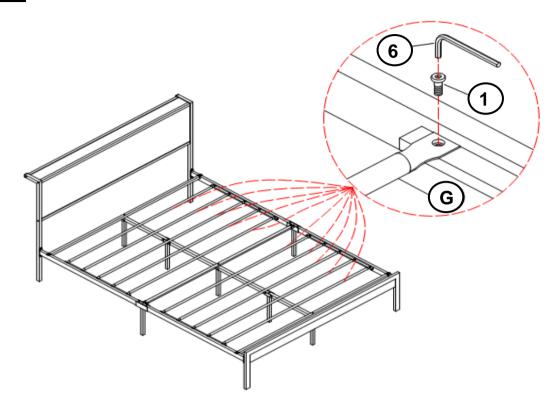

tablishments.

#### **HARDWARE IDENTIFICATION**

| 1 | BOLT 1<br>(M6 x 5/8"- BLK)              | 20PCS |
|---|-----------------------------------------|-------|
| 2 | BOLT 2<br>(M6 x 1-3/4"- BLK)            | 6PCS  |
| 3 | BOLT 3<br>(M8 x 1/2"- BLK)              | 8PCS  |
| 4 | BOLT 4<br>(M8 x 3/4"- BLK)              | 14PCS |
| 5 | BOLT 5<br>(M8 x 2-1/4"- BLK)            | 7PCS  |
| 6 | BIG ALLEN WRENCH<br>(M8 x 64mm - BLK)   | 1PC   |
| 7 | SMALL ALLEN WRENCH<br>(M6 x 64mm - BLK) | 1PC   |

### **ASSEMBLY INSTRUCTIONS**

# COASTER

COASTERFURNITURE.COM

## STEP 1



## STEP 2



PAGE 4 OF 7

#### **ASSEMBLY INSTRUCTIONS**

### STEP 3





## STEP 4



PAGE 5 OF 7

COASTERFURNITURE.COM

#### **ASSEMBLY INSTRUCTIONS**

### STEP 5





#### **ASSEMBLY INSTRUCTIONS**

# COASTER

### STEP 7



# STEP 8

## COMPLETE



PAGE 7 OF 7

COASTERFURNITURE.COM



Inner Size: 54.00"W x 75.00"D



Note: Dimension tolerance ±5%