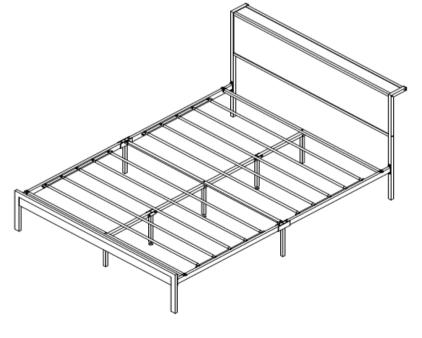

## COMPLETE

PAGE 7 OF 7

COASTERFURNITURE.COM

Inner Size: 54.00"W x 75.00"D

Note: Dimension tolerance ±5%