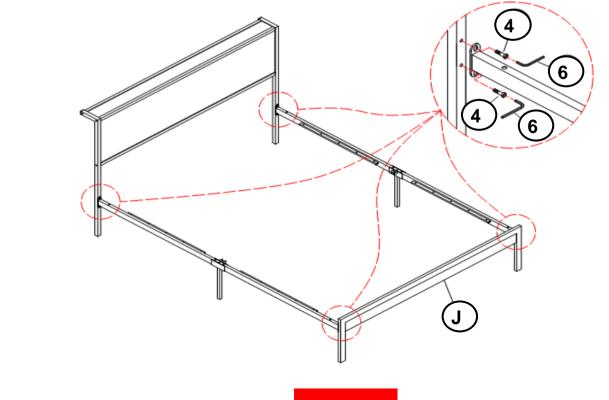

hat are broken or defective. Please contact the store immediately.
- 2. This product is for home use only and not intended for commercial establishments.

#### **HARDWARE IDENTIFICATION**

| 1 | BOLT 1<br>(M6 x 5/8"- BLK)              | 20PCS |
|---|-----------------------------------------|-------|
| 2 | BOLT 2<br>(M6 x 1-3/4"- BLK)            | 6PCS  |
| 3 | BOLT 3<br>(M8 x 1/2"- BLK)              | 8PCS  |
| 4 | BOLT 4<br>(M8 x 3/4"- BLK)              | 14PCS |
| 5 | BOLT 5<br>(M8 x 2-1/4"- BLK)            | 7PCS  |
| 6 | BIG ALLEN WRENCH<br>(M8 x 64mm - BLK)   | 1PC   |
| 7 | SMALL ALLEN WRENCH<br>(M6 x 64mm - BLK) | 1PC   |

### **ASSEMBLY INSTRUCTIONS**

# COASTER

COASTERFURNITURE.COM

## STEP 1



## STEP 2



PAGE 4 OF 7

#### **ASSEMBLY INSTRUCTIONS**

### STEP 3





## STEP 4



PAGE 5 OF 7

COASTERFURNITURE.COM

#### **ASSEMBLY INSTRUCTIONS**

### STEP 5





#### **ASSEMBLY INSTRUCTIONS**

# COASTER

### STEP 7



# STEP 8

## COMPLETE



PAGE 7 OF 7

COASTERFURNITURE.COM



Inner Size: 54.00"W x 75.00"D



Note: Dimension tolerance ±5%