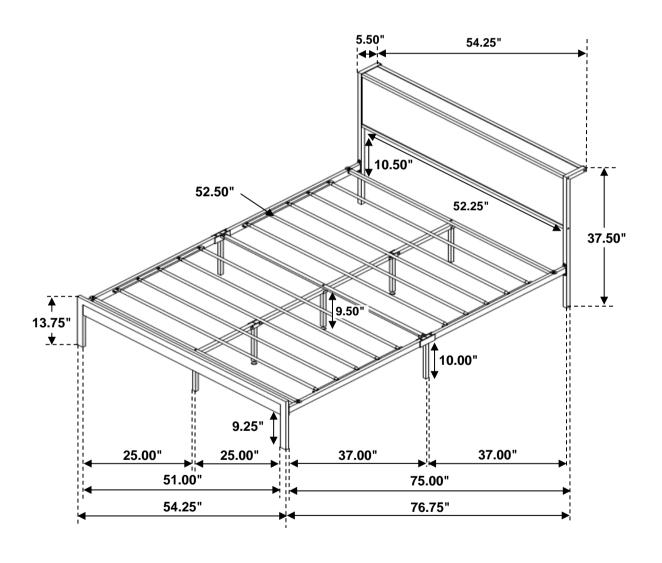

## COMPLETE

PAGE 7 OF 7

COASTERFURNITURE.COM

Inner Size: 54.00"W x 75.00"D

Note: Dimension tolerance ±5%