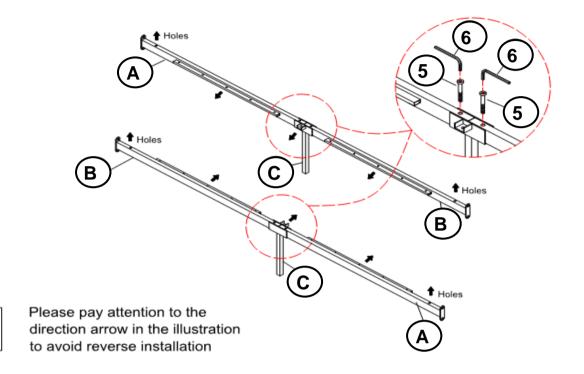

odify parts that are broken or defective. Please contact the store immediately.
- 2. This product is for home use only and not intended for commercial establishments.

#### **HARDWARE IDENTIFICATION**

| 1 | BOLT 1<br>(M6 x 5/8"- BLK)              | 20PCS |
|---|-----------------------------------------|-------|
| 2 | BOLT 2<br>(M6 x 1-3/4"- BLK)            | 6PCS  |
| 3 | BOLT 3<br>(M8 x 1/2"- BLK)              | 8PCS  |
| 4 | BOLT 4<br>(M8 x 3/4"- BLK)              | 14PCS |
| 5 | BOLT 5<br>(M8 x 2-1/4"- BLK)            | 7PCS  |
| 6 | BIG ALLEN WRENCH<br>(M8 x 64mm - BLK)   | 1PC   |
| 7 | SMALL ALLEN WRENCH<br>(M6 x 64mm - BLK) | 1PC   |

### **ASSEMBLY INSTRUCTIONS**

# COASTER

COASTERFURNITURE.COM

## STEP 1



## STEP 2



PAGE 4 OF 7

#### **ASSEMBLY INSTRUCTIONS**

### STEP 3





## STEP 4



PAGE 5 OF 7

COASTERFURNITURE.COM

#### **ASSEMBLY INSTRUCTIONS**

### STEP 5





#### **ASSEMBLY INSTRUCTIONS**

# COASTER

### STEP 7



# STEP 8

## COMPLETE



PAGE 7 OF 7

COASTERFURNITURE.COM



Inner Size: 54.00"W x 75.00"D



Note: Dimension tolerance ±5%