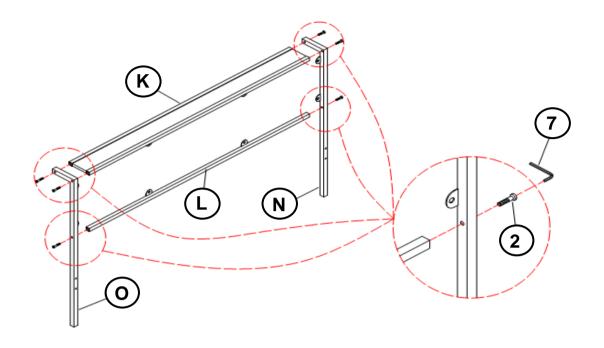

t & easy assembly.



#### **WARNING!**

- 1. Don't attempt to repair or modify parts that are broken or defective. Please contact the store immediately.
- 2. This product is for home use only and not intended for commercial establishments.

#### **HARDWARE IDENTIFICATION**

| 1 | BOLT 1<br>(M6 x 5/8"- BLK)              | 20PCS |
|---|-----------------------------------------|-------|
| 2 | BOLT 2<br>(M6 x 1-3/4"- BLK)            | 6PCS  |
| 3 | BOLT 3<br>(M8 x 1/2"- BLK)              | 8PCS  |
| 4 | BOLT 4<br>(M8 x 3/4"- BLK)              | 14PCS |
| 5 | BOLT 5<br>(M8 x 2-1/4"- BLK)            | 7PCS  |
| 6 | BIG ALLEN WRENCH<br>(M8 x 64mm - BLK)   | 1PC   |
| 7 | SMALL ALLEN WRENCH<br>(M6 x 64mm - BLK) | 1PC   |

### **ASSEMBLY INSTRUCTIONS**

# COASTER

COASTERFURNITURE.COM

## STEP 1



## STEP 2



PAGE 4 OF 7

#### **ASSEMBLY INSTRUCTIONS**

### STEP 3





## STEP 4



PAGE 5 OF 7

COASTERFURNITURE.COM

#### **ASSEMBLY INSTRUCTIONS**

### STEP 5





#### **ASSEMBLY INSTRUCTIONS**

# COASTER

### STEP 7



# STEP 8

## COMPLETE



PAGE 7 OF 7

COASTERFURNITURE.COM



Inner Size: 54.00"W x 75.00"D



Note: Dimension tolerance ±5%