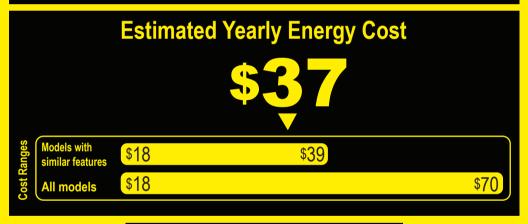

## Compare ONLY to other labels with yellow numbers. Labels with yellow numbers are based on the same test procedures.

**TERGYGU** 

- Your cost will depend on your utility rates and use.
- Both cost ranges based on models of similar size capacity.
- Models with similar features have automatic defrost, side-mounted freezer, and no through-the-door ice.
- Estimated energy cost based on a national average electricity cost of 12 cents per kWh.