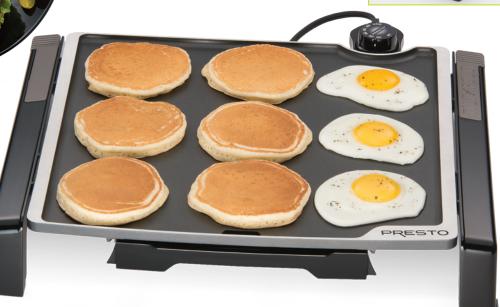

## Tilt-n-Fold<sup>™</sup> Griddle

• Easily adjusts from a level cooking surface for eggs and pancakes to a tilted surface for meats.

 Legs fold in and drip tray locks in place for easy, compact storage.

Tilt to Drain. Flip down the levers to tilt the grilling surface when cooking meats.

- Heavy cast aluminum base with large 184-square-inch cooking surface.
- **Premium nonstick surface** ensures stick-free cooking and easy cleaning.
- Control Master® heat control automatically maintains the desired cooking temperature.
- Slide-out drip tray empties easily.
- Easy to clean. Fully immersible with the heat control removed.