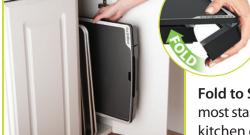

| Qty                                                                               | Cube   | Width  | Depth  | Height | Weight   |
| 1                                                                                 | .55    | 17.56" | 16.68" | 3.25"  | 6.24 lb  |
| Master Pack: UPC# 10075741070718                                                  |        |        |        |        |          |
| Qty                                                                               | Cube   | Width  | Depth  | Height | Weight   |
| 3                                                                                 | 1.65   | 17.56″ | 16.68" | 9.75″  | 18.73 lb |
|                                                                                   |        |        |        |        |          |



**Fold to Store.** Fits in most standard 18-inch kitchen cabinets.