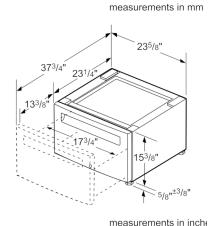

Notes: All height, width and depth dimensions are shown in inches. \*Please refer to installation instructions prior to making cutout. BSH reserves the absolute and unrestricted right to change product materials and specifications, at any time, without notice. Consult the product's installation instructions for final dimensional data and other details. Applicable product warranty can be foundin a ccompanying product literature or you may contact your account manager for further details.

## **Technical Specification**

Notes: All height, width and depth dimensions are shown in inches. \*Please refer to installation instructions prior to making cutout. BSH reserves the absolute and unrestricted right to change product materials and specifications, at any time, without notice. Consult the product's installation instructions for final dimensional data and other details. Applicable product warranty can be foundin a ccompanying product literature or you may contact your account manager for further details.