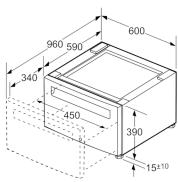

Notes: All height, width and depth dimensions are shown in inches. \*Please refer to installation instructions prior to making cutout. BSH reserves the absolute and unrestricted right to change product materials and specifications, at any time, without notice. Consult the product's installation instructions for final dimensional data and other details. Applicable product warranty can be foundin a ccompanying product literature or you may contact your account manager for further details.

## **Technical Specification**

Notes: All height, width and depth dimensions are shown in inches. \*Please refer to installation instructions prior to making cutout. BSH reserves the absolute and unrestricted right to change product materials and specifications, at any time, without notice. Consult the product's installation instructions for final dimensional data and other details. Applicable product warranty can be foundin a ccompanying product literature or you may contact your account manager for further details.