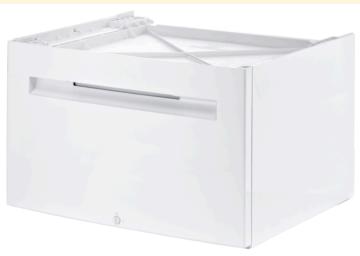

## **Features and Benefits**

- 15 inch pedestal for washer or dryer increases machine hieght for easy access and includes storage drawer for even more convenience
- This Pedestal Was Designed Specifically for Bosch Dryers

**Features** 

|                                          | Accessory                      |
|------------------------------------------|--------------------------------|
| Brand                                    | Bosch                          |
| Product name / series name               |                                |
| SKU                                      | WTZPW20D                       |
| Internal article number                  | 00000000017005339              |
| EAN code                                 | 4242005255047                  |
| Product packaging dimensions (HxWxD) (in | ı <u>)</u>                     |
|                                          | 38                             |
|                                          | 44                             |
| Quantity per packing unit                |                                |
| Standard number of units per pallet      |                                |
| UPC code                                 | 825225964339                   |
| MCSA00523695_C                           | D5068_Perspektivisch_Schublade |