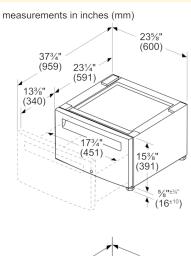

Notes: All height, width and depth dimensions are shown in inches. \*Please refer to installation instructions prior to making cutout. BSH reserves the absolute and unrestricted right to change product materials and specifications, at any time, without notice. Consult the product's installation instructions for final dimensional data and other details. Applicable product warranty can be foundin a ccompanying product literature or you may contact your account manager for further details.

## **Technical Specification**

Notes: All height, width and depth dimensions are shown in inches. \*Please refer to installation instructions prior to making cutout. BSH reserves the absolute and unrestricted right to change product materials and specifications, at any time, without notice. Consult the product's installation instructions for final dimensional data and other details. Applicable product warranty can be foundin a ccompanying product literature or you may contact your account manager for further details.