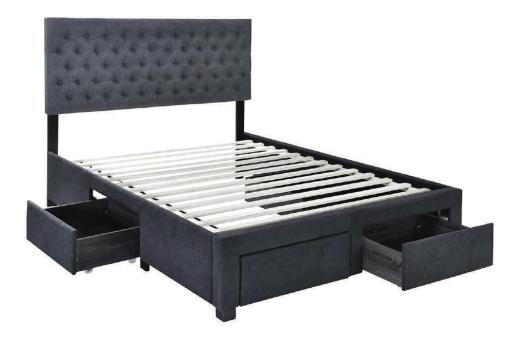

#### **B1 (BOX 1)** 1PC HAEDBOARD PANEL н 4PCS Α **BED RAIL** DRAWER SUPPORT LEFT HEADBOAD 1PC 2PCS В L FOOTBOARD DRAWER BACK PANEL (WITH "I" LABEL) LEG (WITH "L" LABEL) 1PC FOOTBOARD DRAWER С **RIGHT HEADBOARD** J 2PCS LEG (WITH "R" LABEL) **BOTTOM PANEL** 2PCS D **BED RAIL DRAWER BACK** Κ FOOTBOARD 4PCS PANEL (WITH "D" LABEL) DRAWER SUPPORT Е DRAWER LEFT SIDE PANEL 4PCS L **CASTER WITH 16SETS** (WITH "E" LABEL) SCREW **DRAWER RIGHT SIDE PANEL** F 4PCS Μ **ROLL SLAT 1SET** (WITH "F" LABEL) (13pcs) G **BED RAIL DRAWER** 2PCS **BOTTOM PANEL B2 (BOX 2) BED RAIL DRAWER** 2PCS 2PCS Ν R **BED RAIL FRONT PANEL** 2PCS 0 FOOTBOARD DRAWER S **BED RAIL** 4PCS FRONT PANEL SUPPORT LEG Ρ **FOOTBOARD FRAME** 1PC **CENTER RAIL** 1PC т 2PCS U FOOTBOARD LEG **CENTER RAIL SUPPORT** 3PCS Q WITH LEVELER NOTE: