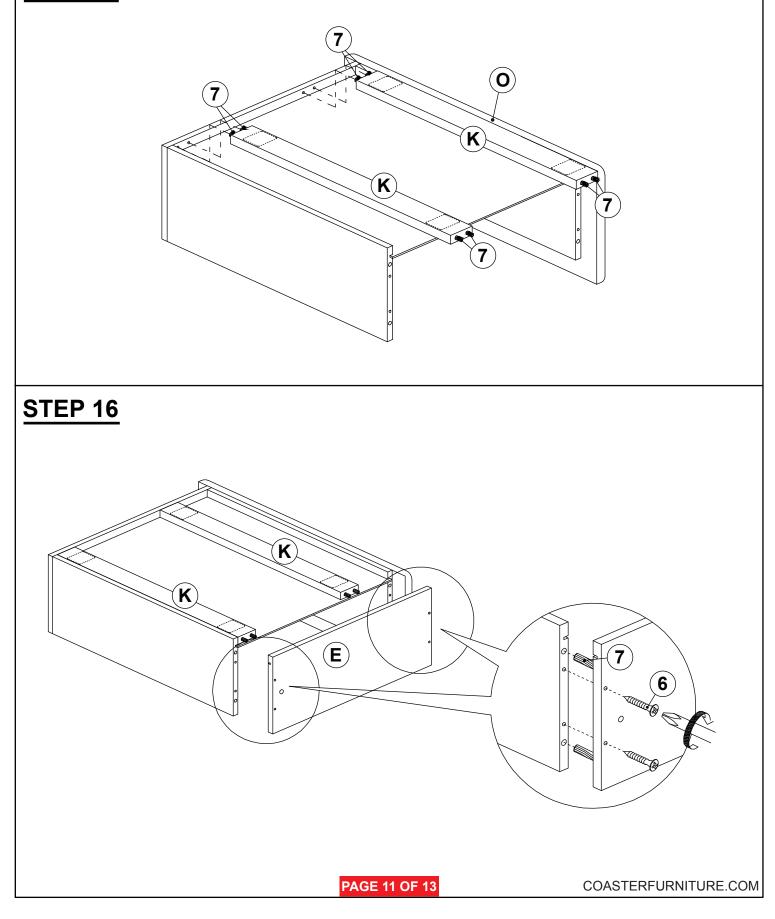

| 1PC     |
| 4 | LOCK WASHER<br>(15/64" X 13 Ø - RBW) | Ð                                      | 14PCS | 9 BIG ALLEN WRENCH<br>(M5 x 65MM - BLK)   | 1PC     |
| 5 | FLAT WASHER<br>(15/64" X 19 Ø - RBW) | Ø                                      | 14PCS |                                           |         |
|   |                                      |                                        |       |                                           |         |

#### NOTE:

Phillips head screw driver is required in the assembly process; however, manufacturer does not provided this item.









### **ASSEMBLY INSTRUCTIONS**



### <u>STEP 7</u>



### **ASSEMBLY INSTRUCTIONS**



### STEP 9





#### **ASSEMBLY INSTRUCTIONS**



### **STEP 13**



### **ASSEMBLY INSTRUCTIONS**



### **STEP 15**





### **ASSEMBLY INSTRUCTIONS**

## STEP 19 COMPLETE