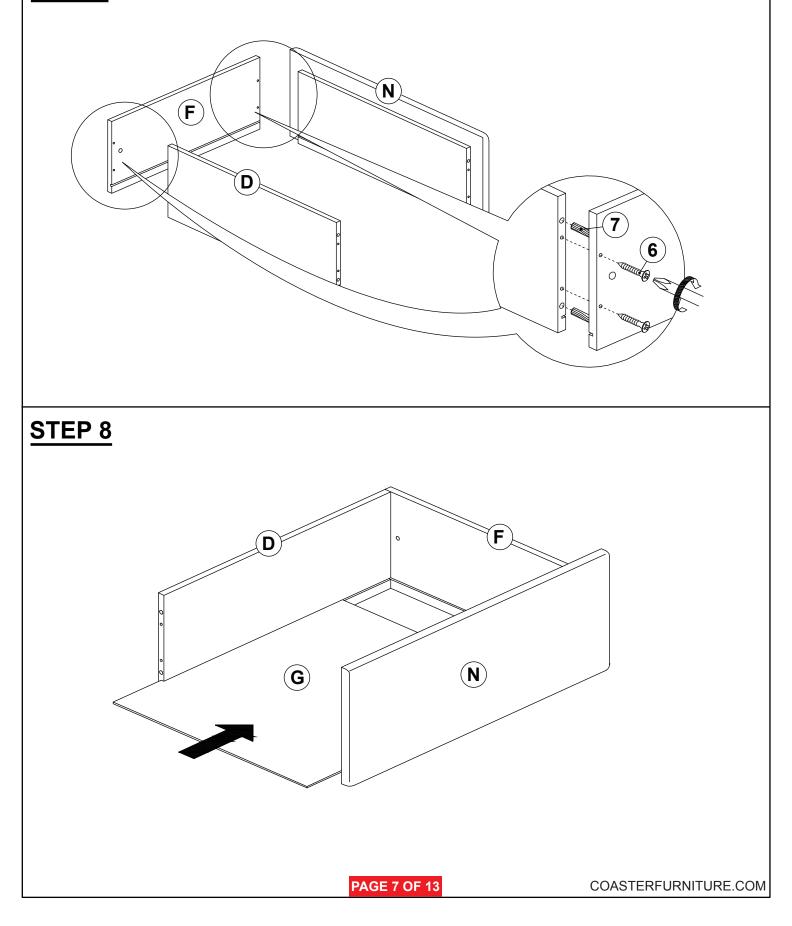

| ∰ 64PCS |
| 3 | LONG BOLT<br>(M6 x 50MM - RBW)       | ())))))))))))))))))))))))))))))))))))) | 11PCS | 8 SMALL ALLEN WRENCH<br>(M4 x 65MM - BLK) | 1PC     |
| 4 | LOCK WASHER<br>(15/64" X 13 Ø - RBW) | Ð                                      | 14PCS | 9 BIG ALLEN WRENCH<br>(M5 x 65MM - BLK)   | 1PC     |
| 5 | FLAT WASHER<br>(15/64" X 19 Ø - RBW) | Ø                                      | 14PCS |                                           |         |
|   |                                      |                                        |       |                                           |         |

#### NOTE:

Phillips head screw driver is required in the assembly process; however, manufacturer does not provided this item.









### **ASSEMBLY INSTRUCTIONS**



### <u>STEP 7</u>



### **ASSEMBLY INSTRUCTIONS**



### STEP 9





#### **ASSEMBLY INSTRUCTIONS**



### **STEP 13**



### **ASSEMBLY INSTRUCTIONS**



### **STEP 15**





### **ASSEMBLY INSTRUCTIONS**

## STEP 19 COMPLETE