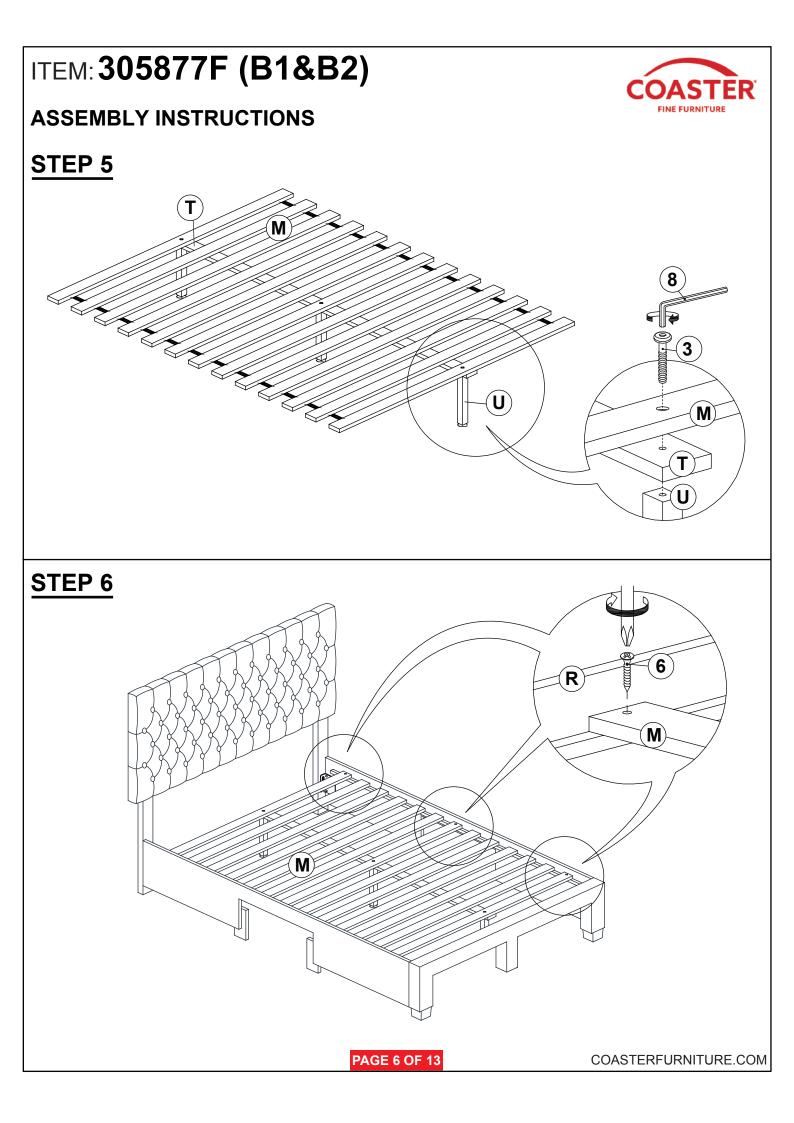

| 16PCS | 7 WOOD DOWEL<br>(M8 x 30MM)               | ∰ 64PCS |
| 3 | LONG BOLT<br>(M6 x 50MM - RBW)       | ())))))))))))))))))))))))))))))))))))) | 11PCS | 8 SMALL ALLEN WRENCH<br>(M4 x 65MM - BLK) | 1PC     |
| 4 | LOCK WASHER<br>(15/64" X 13 Ø - RBW) | Ð                                      | 14PCS | 9 BIG ALLEN WRENCH<br>(M5 x 65MM - BLK)   | 1PC     |
| 5 | FLAT WASHER<br>(15/64" X 19 Ø - RBW) | Ø                                      | 14PCS |                                           |         |
|   |                                      |                                        |       |                                           |         |

#### NOTE:

Phillips head screw driver is required in the assembly process; however, manufacturer does not provided this item.









### **ASSEMBLY INSTRUCTIONS**



### <u>STEP 7</u>



### **ASSEMBLY INSTRUCTIONS**



### STEP 9





#### **ASSEMBLY INSTRUCTIONS**



### **STEP 13**



### **ASSEMBLY INSTRUCTIONS**



### **STEP 15**





### **ASSEMBLY INSTRUCTIONS**

## STEP 19 COMPLETE