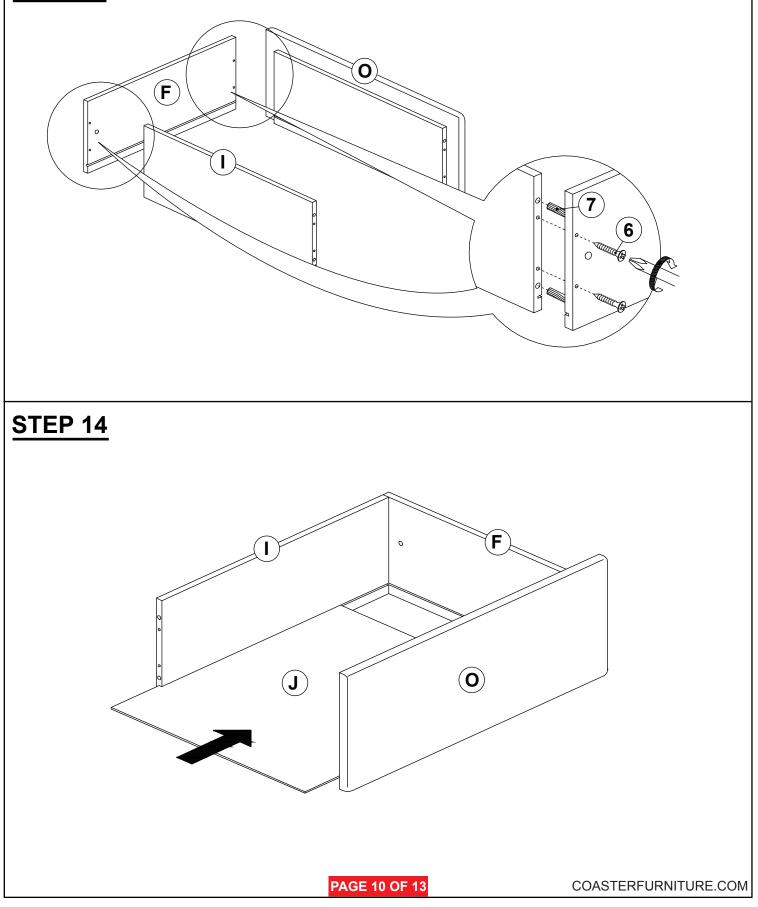

| 11PCS | 8 SMALL ALLEN WRENCH<br>(M4 x 65MM - BLK) | 1PC     |
| 4 | LOCK WASHER<br>(15/64" X 13 Ø - RBW) | Ð                                      | 14PCS | 9 BIG ALLEN WRENCH<br>(M5 x 65MM - BLK)   | 1PC     |
| 5 | FLAT WASHER<br>(15/64" X 19 Ø - RBW) | Ø                                      | 14PCS |                                           |         |
|   |                                      |                                        |       |                                           |         |

#### NOTE:

Phillips head screw driver is required in the assembly process; however, manufacturer does not provided this item.









### **ASSEMBLY INSTRUCTIONS**



### <u>STEP 7</u>



### **ASSEMBLY INSTRUCTIONS**



### STEP 9





#### **ASSEMBLY INSTRUCTIONS**



### **STEP 13**



### **ASSEMBLY INSTRUCTIONS**



### **STEP 15**





### **ASSEMBLY INSTRUCTIONS**

## STEP 19 COMPLETE