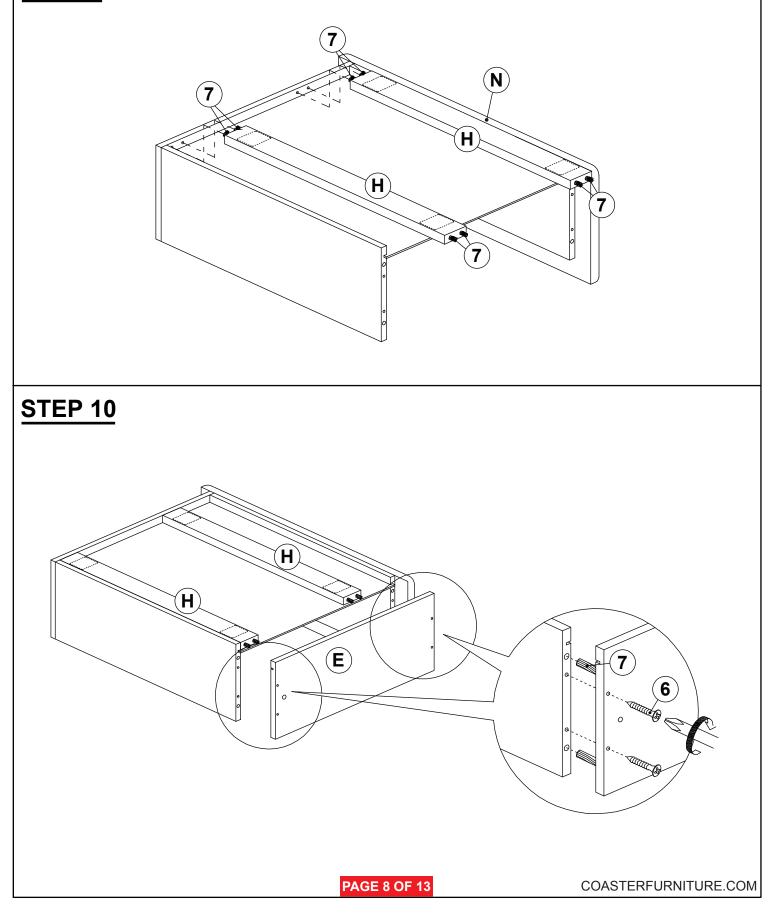

M - RBW)       | ())))))))))))))))))))))))))))))))))))) | 11PCS | 8 SMALL ALLEN WRENCH<br>(M4 x 65MM - BLK) | 1PC     |
| 4 | LOCK WASHER<br>(15/64" X 13 Ø - RBW) | Ð                                      | 14PCS | 9 BIG ALLEN WRENCH<br>(M5 x 65MM - BLK)   | 1PC     |
| 5 | FLAT WASHER<br>(15/64" X 19 Ø - RBW) | Ø                                      | 14PCS |                                           |         |
|   |                                      |                                        |       |                                           |         |

#### NOTE:

Phillips head screw driver is required in the assembly process; however, manufacturer does not provided this item.









### **ASSEMBLY INSTRUCTIONS**



### <u>STEP 7</u>



### **ASSEMBLY INSTRUCTIONS**



### STEP 9





#### **ASSEMBLY INSTRUCTIONS**



### **STEP 13**



### **ASSEMBLY INSTRUCTIONS**



### **STEP 15**





### **ASSEMBLY INSTRUCTIONS**

## STEP 19 COMPLETE