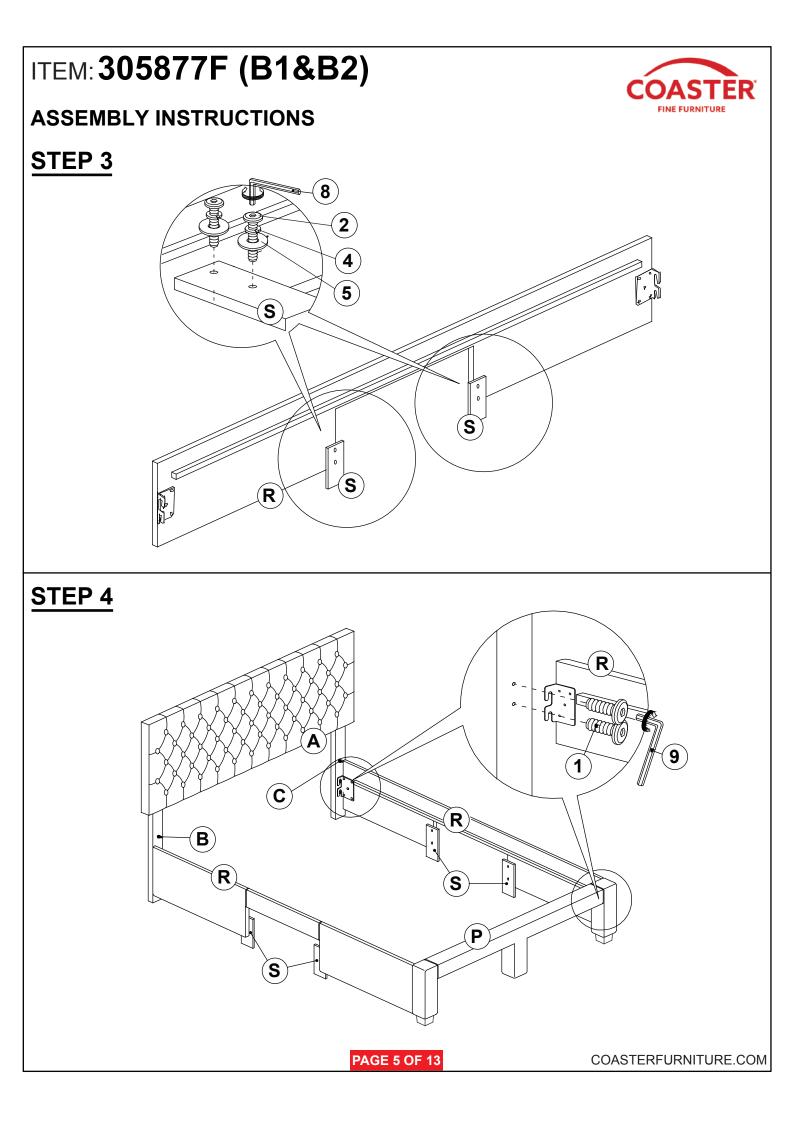

| 16PCS | 7 WOOD DOWEL<br>(M8 x 30MM)               | ∰ 64PCS |
| 3 | LONG BOLT<br>(M6 x 50MM - RBW)       | ())))))))))))))))))))))))))))))))))))) | 11PCS | 8 SMALL ALLEN WRENCH<br>(M4 x 65MM - BLK) | 1PC     |
| 4 | LOCK WASHER<br>(15/64" X 13 Ø - RBW) | Ð                                      | 14PCS | 9 BIG ALLEN WRENCH<br>(M5 x 65MM - BLK)   | 1PC     |
| 5 | FLAT WASHER<br>(15/64" X 19 Ø - RBW) | Ø                                      | 14PCS |                                           |         |
|   |                                      |                                        |       |                                           |         |

#### NOTE:

Phillips head screw driver is required in the assembly process; however, manufacturer does not provided this item.









### **ASSEMBLY INSTRUCTIONS**



### <u>STEP 7</u>



### **ASSEMBLY INSTRUCTIONS**



### STEP 9





#### **ASSEMBLY INSTRUCTIONS**



### **STEP 13**



### **ASSEMBLY INSTRUCTIONS**



### **STEP 15**





### **ASSEMBLY INSTRUCTIONS**

## STEP 19 COMPLETE