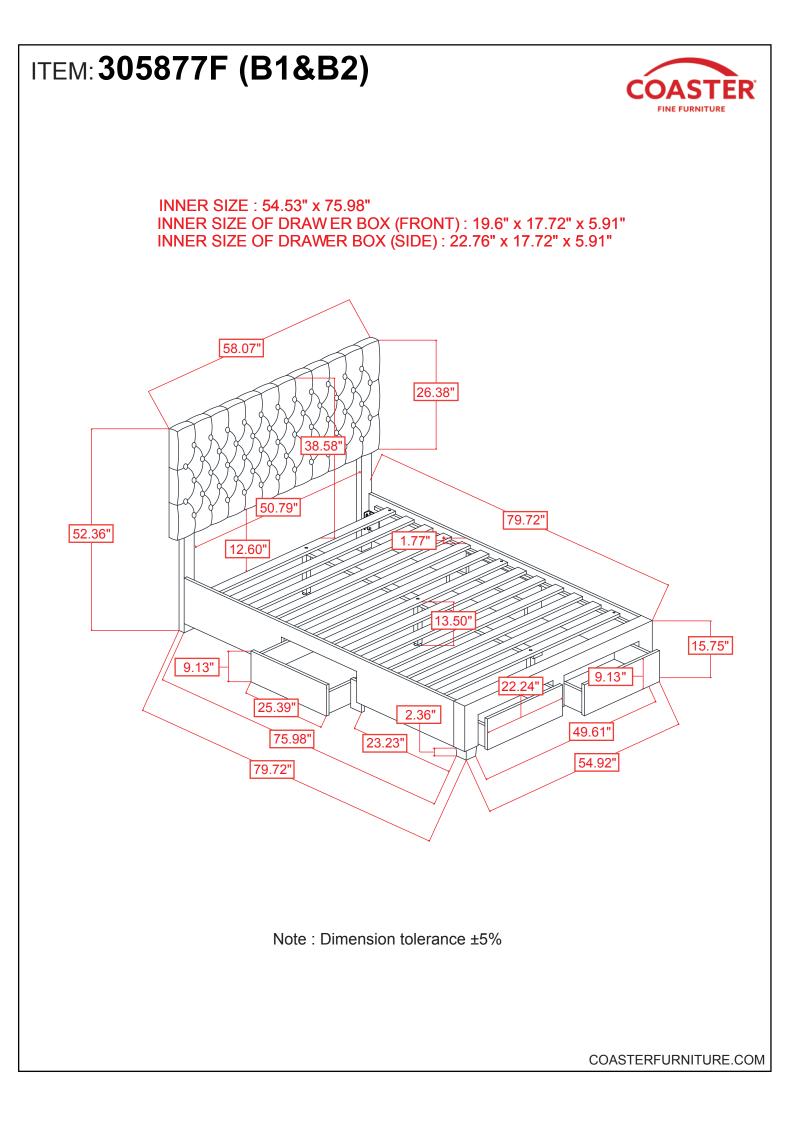

| 14PCS | 9 BIG ALLEN WRENCH<br>(M5 x 65MM - BLK)   | 1PC     |
| 5 | FLAT WASHER<br>(15/64" X 19 Ø - RBW) | Ø                                      | 14PCS |                                           |         |
|   |                                      |                                        |       |                                           |         |

#### NOTE:

Phillips head screw driver is required in the assembly process; however, manufacturer does not provided this item.









### **ASSEMBLY INSTRUCTIONS**



### <u>STEP 7</u>



### **ASSEMBLY INSTRUCTIONS**



### STEP 9





#### **ASSEMBLY INSTRUCTIONS**



### **STEP 13**



### **ASSEMBLY INSTRUCTIONS**



### **STEP 15**





### **ASSEMBLY INSTRUCTIONS**

## STEP 19 COMPLETE