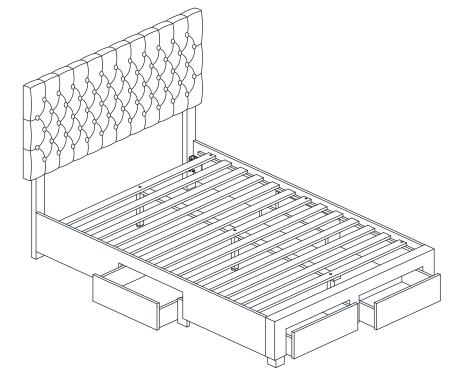

Ð                                      | 14PCS | 9 BIG ALLEN WRENCH<br>(M5 x 65MM - BLK)   | 1PC     |
| 5 | FLAT WASHER<br>(15/64" X 19 Ø - RBW) | Ø                                      | 14PCS |                                           |         |
|   |                                      |                                        |       |                                           |         |

#### NOTE:

Phillips head screw driver is required in the assembly process; however, manufacturer does not provided this item.









### **ASSEMBLY INSTRUCTIONS**



### <u>STEP 7</u>



### **ASSEMBLY INSTRUCTIONS**



### STEP 9





#### **ASSEMBLY INSTRUCTIONS**



### **STEP 13**



### **ASSEMBLY INSTRUCTIONS**



### **STEP 15**





### **ASSEMBLY INSTRUCTIONS**

## STEP 19 COMPLETE