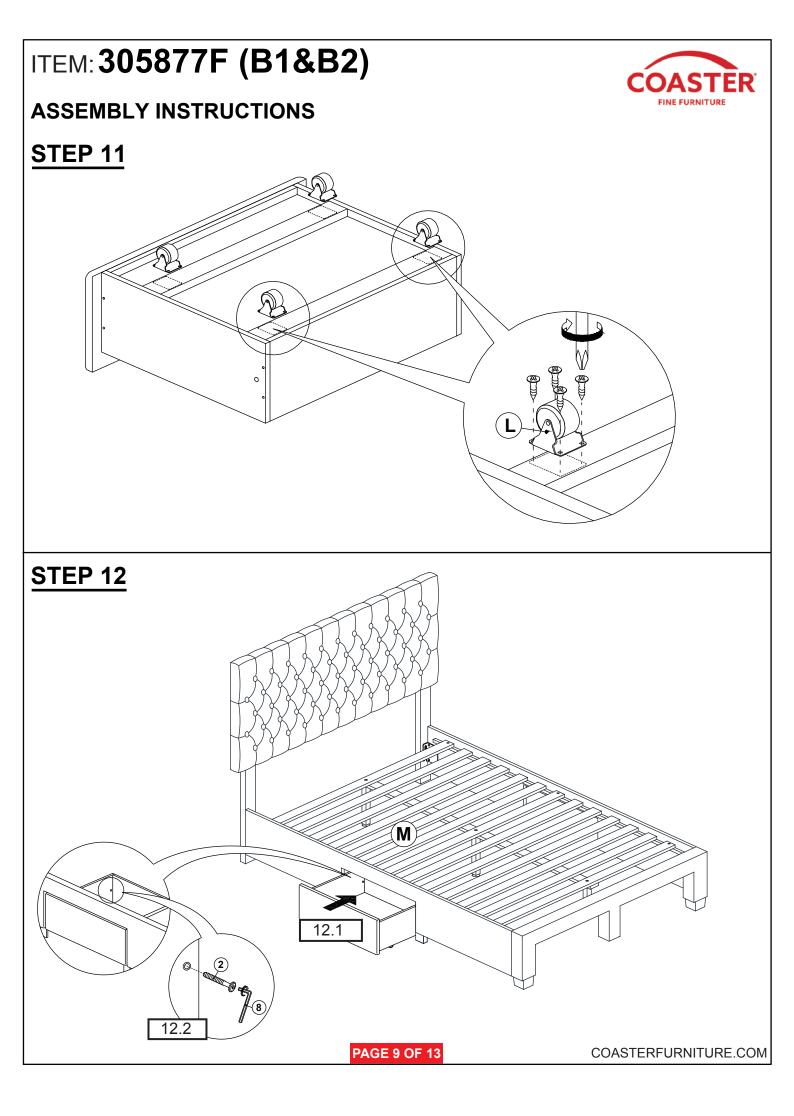

- RBW)       | ())))))))))))))))))))))))))))))))))))) | 11PCS | 8 SMALL ALLEN WRENCH<br>(M4 x 65MM - BLK) | 1PC     |
| 4 | LOCK WASHER<br>(15/64" X 13 Ø - RBW) | Ð                                      | 14PCS | 9 BIG ALLEN WRENCH<br>(M5 x 65MM - BLK)   | 1PC     |
| 5 | FLAT WASHER<br>(15/64" X 19 Ø - RBW) | Ø                                      | 14PCS |                                           |         |
|   |                                      |                                        |       |                                           |         |

#### NOTE:

Phillips head screw driver is required in the assembly process; however, manufacturer does not provided this item.









### **ASSEMBLY INSTRUCTIONS**



### <u>STEP 7</u>



### **ASSEMBLY INSTRUCTIONS**



### STEP 9





#### **ASSEMBLY INSTRUCTIONS**



### **STEP 13**



### **ASSEMBLY INSTRUCTIONS**



### **STEP 15**





### **ASSEMBLY INSTRUCTIONS**

## STEP 19 COMPLETE