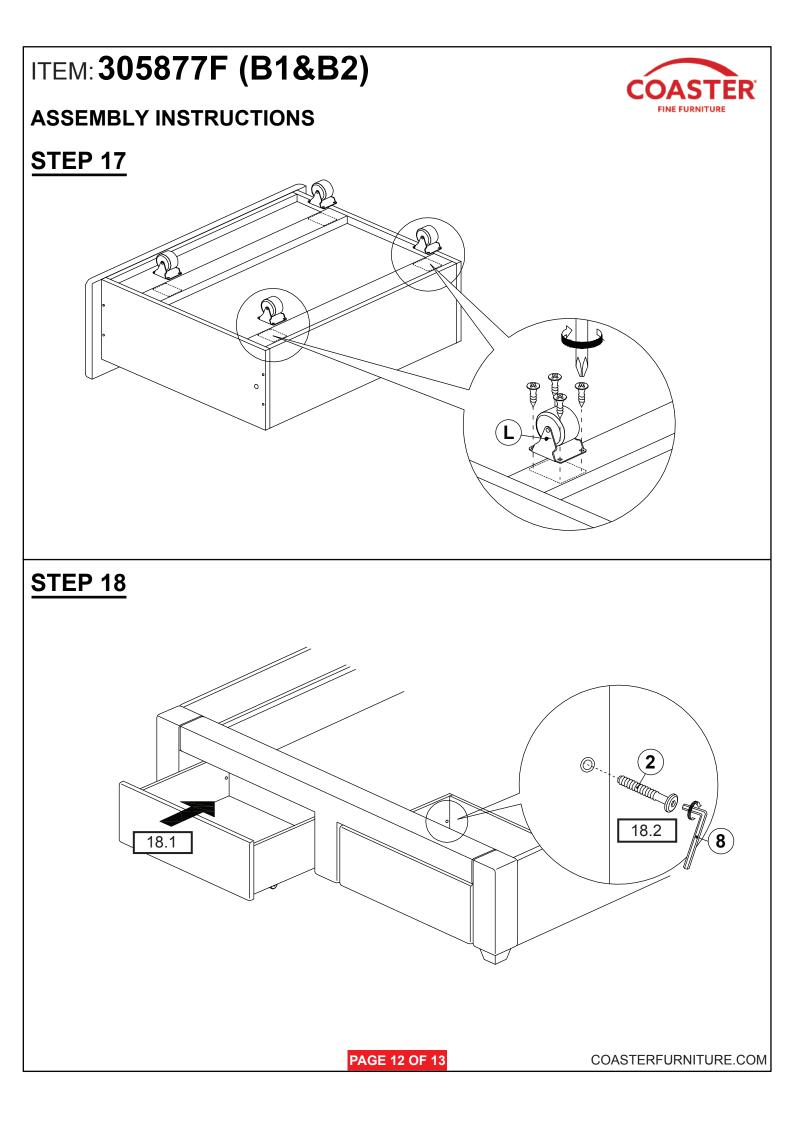

1PC     |
| 4 | LOCK WASHER<br>(15/64" X 13 Ø - RBW) | Ð                                      | 14PCS | 9 BIG ALLEN WRENCH<br>(M5 x 65MM - BLK)   | 1PC     |
| 5 | FLAT WASHER<br>(15/64" X 19 Ø - RBW) | Ø                                      | 14PCS |                                           |         |
|   |                                      |                                        |       |                                           |         |

#### NOTE:

Phillips head screw driver is required in the assembly process; however, manufacturer does not provided this item.









### **ASSEMBLY INSTRUCTIONS**



### <u>STEP 7</u>



### **ASSEMBLY INSTRUCTIONS**



### STEP 9





#### **ASSEMBLY INSTRUCTIONS**



### **STEP 13**



### **ASSEMBLY INSTRUCTIONS**



### **STEP 15**





### **ASSEMBLY INSTRUCTIONS**

## STEP 19 COMPLETE