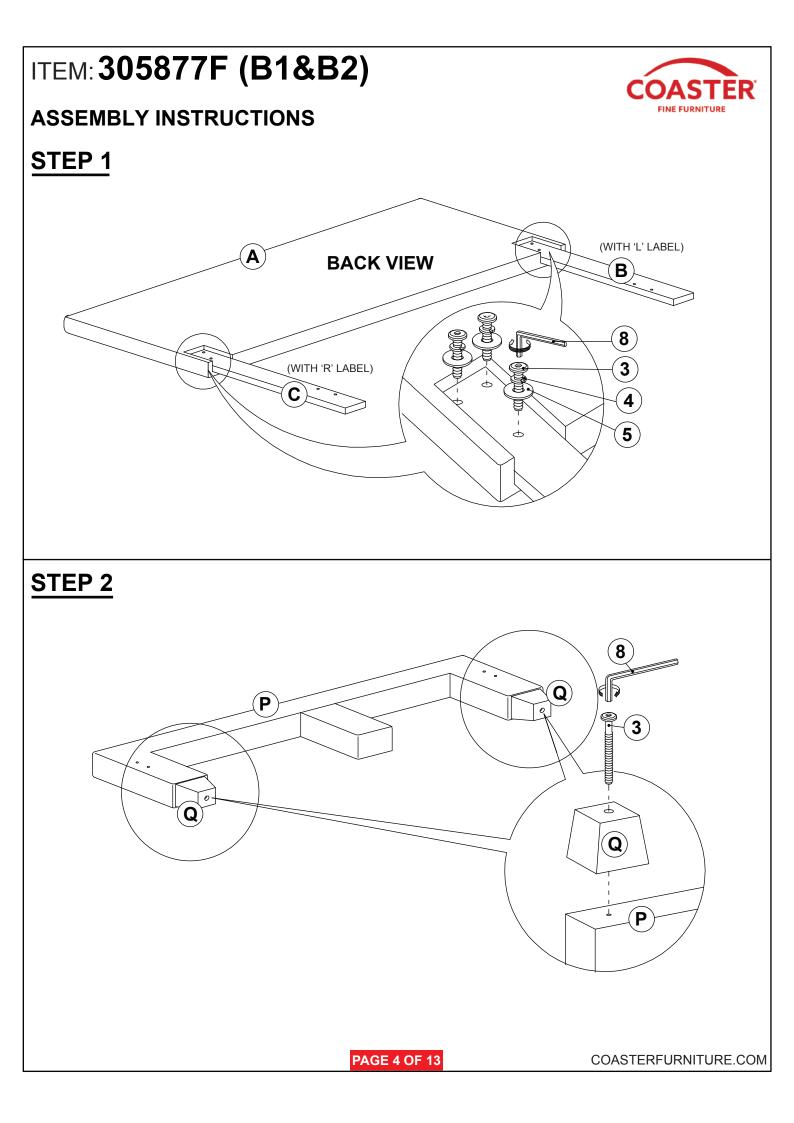

| 16PCS | 7 WOOD DOWEL<br>(M8 x 30MM)               | ∰ 64PCS |
| 3 | LONG BOLT<br>(M6 x 50MM - RBW)       | ())))))))))))))))))))))))))))))))))))) | 11PCS | 8 SMALL ALLEN WRENCH<br>(M4 x 65MM - BLK) | 1PC     |
| 4 | LOCK WASHER<br>(15/64" X 13 Ø - RBW) | Ð                                      | 14PCS | 9 BIG ALLEN WRENCH<br>(M5 x 65MM - BLK)   | 1PC     |
| 5 | FLAT WASHER<br>(15/64" X 19 Ø - RBW) | Ø                                      | 14PCS |                                           |         |
|   |                                      |                                        |       |                                           |         |

#### NOTE:

Phillips head screw driver is required in the assembly process; however, manufacturer does not provided this item.









### **ASSEMBLY INSTRUCTIONS**



### <u>STEP 7</u>



### **ASSEMBLY INSTRUCTIONS**



### STEP 9





#### **ASSEMBLY INSTRUCTIONS**



### **STEP 13**



### **ASSEMBLY INSTRUCTIONS**



### **STEP 15**





### **ASSEMBLY INSTRUCTIONS**

## STEP 19 COMPLETE