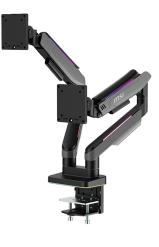

# **MPG MT201DR**

## **Gas Spring**

Provides stability and effortless adjustability.

## **Full-Motion**

Easily change the position of the monitor for maximum ergonomics.

#### **Cable Management**

Reduce friction from the cables and grant you an orderly desk.

Dazzle your gaming setup with 20+ dynamic RGB LED modes.