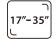

### **Monitor Size Compatibility**

Supports screens up to 35 inches in size.

VESA

# **SPECIFICATIONS**

| -90° ~ 90°                 |
|----------------------------|
| Table Mount                |
| 17" ~ 35"                  |
| Yes                        |
| Yes                        |
| 500mm / 19.69"             |
| 458mm / 18.03"             |
| Matte Black & Painted Grey |
|                            |