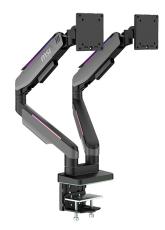

# **MPG MT201DR**

## **Gas Spring**

Provides stability and effortless adjustability.

## **Full-Motion**

Easily change the position of the monitor for maximum ergonomics.