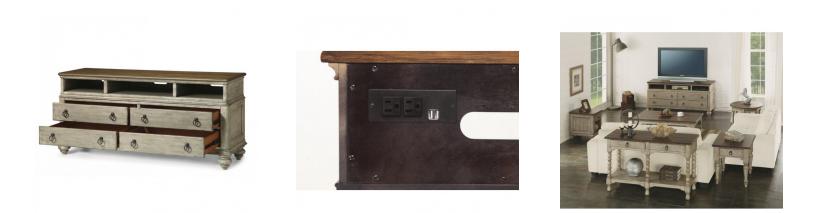

## **Product Details**

- Solid acacia wood construction in a two-tone distressed finish
- Round drop drawer pulls in an antique bronze finish
- Two top outside cable-accessible compartments | 4.5H 16.5W 15.75D
- One top center cable-accessible compartment | 4.5H 25.5W 15.75D
- Four bottom drawers
- Two electrical outlets and two USB ports on back panel