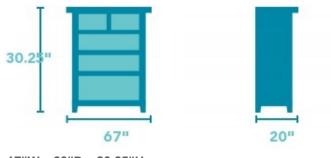

## Plymouth ENTERTAINMENT BASE | W1447-06B

<sup>67&</sup>quot;W x 20"D x 30.25"H