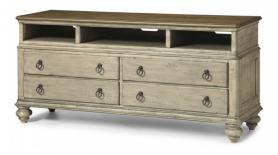

## Plymouth ENTERTAINMENT BASE | W1447-06B

<sup>67&</sup>quot;W x 20"D x 30.25"H

## **Product Details**

- Solid acacia wood construction in a two-tone distressed finish
- Round drop drawer pulls in an antique bronze finish
- Two top outside cable-accessible compartments | 4.5H 16.5W 15.75D
- One top center cable-accessible compartment | 4.5H 25.5W 15.75D
- Four bottom drawers
- Two electrical outlets and two USB ports on back panel

## Shabby chic design with a bit of vintage.

The Plymouth entertainment base boasts a shabby chic design with contrasting wood finishes and paneled construction. With an overall whitewash finish accented by a dark surface, Plymouth is ideal for those who like a bit of vintage design in their modern lives.