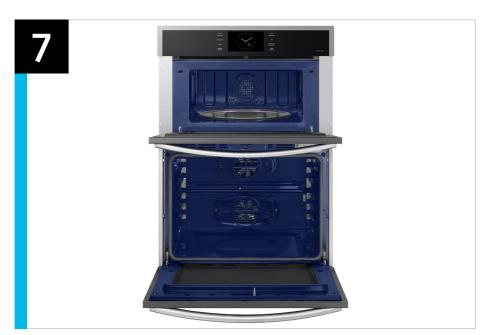

k, Air Sous Vide, and Air Fry, you'll enjoy cooking just like a professional in your own kitchen.

#### **Short Product Description (bullets)**

- The Samsung 30" Microwave Combination Wall Oven with Steam Cook features stunning stainless steel finishes that blend seamlessly with the décor of your kitchen.
- Rich with features like Steam Cook, Air Sous Vide, and Air Fry, you'll enjoy cooking just like a professional in your own kitchen.

#### Easy Ads Links

**Stainless Steel:** https://dam.gettyimages.com/p/z0c3461/digital-appliances?o=AND&q=NQ70CG600DSR **Matte Black Steel:** https://dam.gettyimages.com/p/z0c3461/digital-appliances?o=AND&q=NQ70CG600DMT

#### **Available Colors**





**Stainless Steel** NQ70CG600DSR

Matte Black Steel NQ70CG600DMT



## Carousel Image Order

























# Product Messaging

| Features and Benefits - NQ70CG600D |                                    |                                                                                                                                                                                                                                                                                         |                                                                                                                                                                                                                           |                                                     |
|------------------------------------|------------------------------------|------------------------------------------------------------