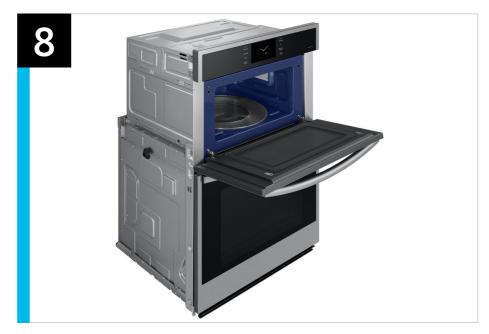

Air Sous Vide, and Air Fry, you'll enjoy cooking just like a professional in your own kitchen.

#### **Short Product Description (bullets)**

- The Samsung 30" Microwave Combination Wall Oven with Steam Cook features stunning stainless steel finishes that blend seamlessly with the décor of your kitchen.
- Rich with features like Steam Cook, Air Sous Vide, and Air Fry, you'll enjoy cooking just like a professional in your own kitchen.

#### Easy Ads Links

**Stainless Steel:** https://dam.gettyimages.com/p/z0c3461/digital-appliances?o=AND&q=NQ70CG600DSR **Matte Black Steel:** https://dam.gettyimages.com/p/z0c3461/digital-appliances?o=AND&q=NQ70CG600DMT

#### **Available Colors**





**Stainless Steel** NQ70CG600DSR

Matte Black Steel NQ70CG600DMT



## Carousel Image Order

























# Product Messaging

| Features and Benefits - NQ70CG600D |                                    |                                                                                                                                                                                                                                                                                         |                                                                                                                                                                                                                           |                                                     |
|------------------------------------|------------------------------------|--------------------------------------------------------------