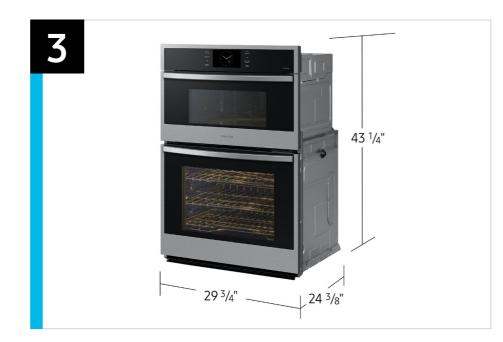

team Cook, Air Sous Vide, and Air Fry, you'll enjoy cooking just like a professional in your own kitchen.

#### **Short Product Description (bullets)**

- The Samsung 30" Microwave Combination Wall Oven with Steam Cook features stunning stainless steel finishes that blend seamlessly with the décor of your kitchen.
- Rich with features like Steam Cook, Air Sous Vide, and Air Fry, you'll enjoy cooking just like a professional in your own kitchen.

#### Easy Ads Links

**Stainless Steel:** https://dam.gettyimages.com/p/z0c3461/digital-appliances?o=AND&q=NQ70CG600DSR **Matte Black Steel:** https://dam.gettyimages.com/p/z0c3461/digital-appliances?o=AND&q=NQ70CG600DMT

#### **Available Colors**





**Stainless Steel** NQ70CG600DSR

Matte Black Steel NQ70CG600DMT



## Carousel Image Order

























# Product Messaging

| Features and Benefits - NQ70CG600D |                                    |                                                                                                                                                                                                                                                                                         |                                                                                                                                                                                                                           |                                                     |
|------------------------------------|------------------------------------|----------------------------------------------------