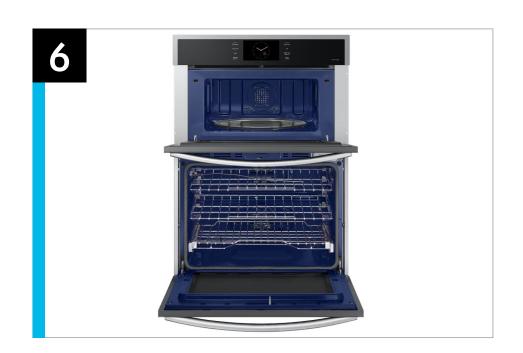

ook, Air Sous Vide, and Air Fry, you'll enjoy cooking just like a professional in your own kitchen.

#### **Short Product Description (bullets)**

- The Samsung 30" Microwave Combination Wall Oven with Steam Cook features stunning stainless steel finishes that blend seamlessly with the décor of your kitchen.
- Rich with features like Steam Cook, Air Sous Vide, and Air Fry, you'll enjoy cooking just like a professional in your own kitchen.

#### Easy Ads Links

**Stainless Steel:** https://dam.gettyimages.com/p/z0c3461/digital-appliances?o=AND&q=NQ70CG600DSR **Matte Black Steel:** https://dam.gettyimages.com/p/z0c3461/digital-appliances?o=AND&q=NQ70CG600DMT

#### **Available Colors**





**Stainless Steel** NQ70CG600DSR

Matte Black Steel NQ70CG600DMT



## Carousel Image Order

























# Product Messaging

| Features and Benefits - NQ70CG600D |                                    |                                                                                                                                                                                                                                                                                         |                                                                                                                                                                                                                           |                                                     |
|------------------------------------|------------------------------------|----------------------------------------------------------