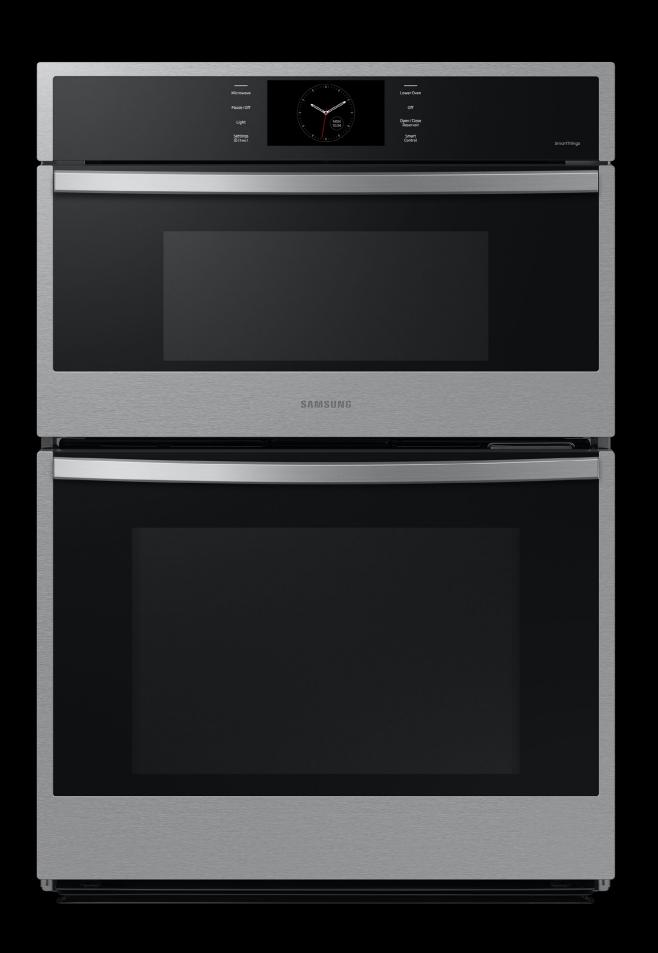

### **Product Overview**

#### **Product Title**

30" Microwave Combination Wall Oven with Steam Cook

#### **Product Description (Paragraph)**

Samsung 30" Microwave Combination Wall Ovens feature stunning stainless steel finishes that blend seamlessly with the décor of your kitchen. Rich with features like Steam Cook, Air Sous Vide, and Air Fry, you'll enjoy cooking just like a professional in your own kitchen.