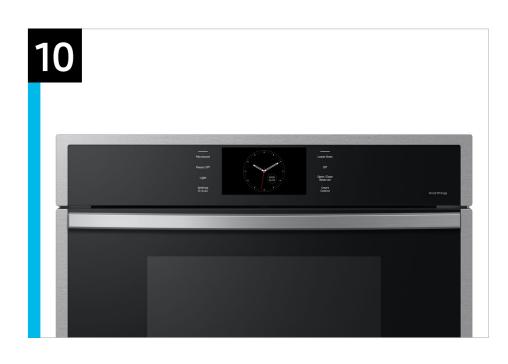

| Features and Benefits - NQ70CG600D (Continued) |                     |                                                                                                                                                                                                                                                   |                                                                                                                                                                              |                                                                                                                                                                                                                                                                                                                                                                                                                                                                                                                                                                                                                                                                                                                                                                                                                                                                                                                                                                                                                                                                                                                                                                                                                                                                                                                                                                                                                                                                                                                                                                                                                                                                                                                                                                                                                                                                                                                                                                                                                                                                                                                                |
|------------------------------------------------|---------------------|---------------------------------------------------------------------------------------------------------------------------------------------------------------------------------------------------------------------------------------------------|------------------------------------------------------------------------------------------------------------------------------------------------------------------------------|--------------------------------------------------------------------------------------------------------------------------------------------------------------------------------------------------------------------------------------------------------------------------------------------------------------------------------------------------------------------------------------------------------------------------------------------------------------------------------------------------------------------------------------------------------------------------------------------------------------------------------------------------------------------------------------------------------------------------------------------------------------------------------------------------------------------------------------------------------------------------------------------------------------------------------------------------------------------------------------------------------------------------------------------------------------------------------------------------------------------------------------------------------------------------------------------------------------------------------------------------------------------------------------------------------------------------------------------------------------------------------------------------------------------------------------------------------------------------------------------------------------------------------------------------------------------------------------------------------------------------------------------------------------------------------------------------------------------------------------------------------------------------------------------------------------------------------------------------------------------------------------------------------------------------------------------------------------------------------------------------------------------------------------------------------------------------------------------------------------------------------|
| Overall Product Headline                       | Feature Name        | Long Body Copy                                                                                                                                                                                                                                    | Short Body Copy                                                                                                                                                              | Associated Image                                                                                                                                                                                                                                                                                                                                                                                                                                                                                                                                                                                                                                                                                                                                                                                                                                                                                                                                                                                                                                                                                                                                                                                                                                                                                                                                                                                                                                                                                                                                                                                                                                                                                                                                                                                                                                                                                                                                                                                                                                                                                                               |
| Monitor and control energy usage               | SmartThings Energy® | SmartThings Energy® lets you monitor and manage your wall oven's power usage. Get energy saving tips and alerts to help lower your electric bill.*  *Available on Android and iOS devices. A Wi-Fi connection and a Samsung account are required. | SmartThings Energy® lets you monitor and manage your wall oven's power usage.  *Available on Android and iOS devices. A Wi-Fi connection and a Samsung account are required. | Eurogy model  Rest from the control and the co |
| Easy to monitor and control                    | 7" LCD screen       | Make cooking easy with a control panel that has a large 7" LCD display. It's easy to read with large text and icons so you can easily adjust settings and monitor your cooking progress, even from a distance.                                    | The large 7" LCD display is easy to read, so you can adjust settings and monitor your cooking progress, even from a distance.                                                |                                                                                                                                                                                                                                                                                                                                                                                                                                                                                                                                                                                                                                                                                                                                                                                                                                                                                                                                                                                                                                                                                                                                                                                                                                                                                                                                                                                                                                                                                                                                                                                                                                                                                                                                                                                                                                                                                                                                                                                                                                                                                                                                |
| Fast cooking                                   | Dual Convection     | Save time and cook food more evenly with dual convection. Great for baking, roasting, and broiling, the dual convection system has two heated fans that distribute heat throughout the oven and keep temperature constant everywhere.             | Great for baking, roasting, and broiling, the dual convection system has two heated fans that distribute heat throughout the oven and keep temperature constant everywhere.  |                                                                                                                                                                                                                                                                                                                                                                                                                                                                                                                                                                                                                                                                                                                                                                                                                                                                                                                                                                                                                                                                                                                                                                                                                                                                                                                                                                                                                                                                                                                                                                                                                                                                                                                                                                                                                                                                                                                                                                                                                                                                                                                                |