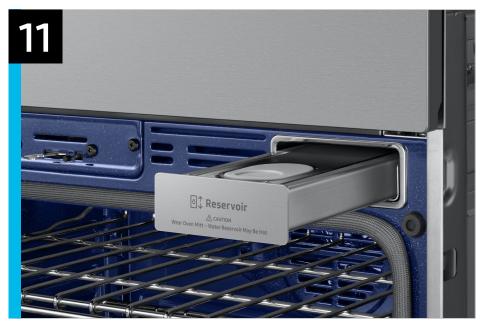

# Product Messaging

| Features and Benefits - NQ70CG600D |                                    |                                                                                                                                                                                                                                                                                         |                                                                                                                                                                                                                           |                                                     |
|------------------------------------|------------------------------------|-----------------------------------------------------------------------------------------------------------------------------------------------------------------------------------------------------------------------------------------------------------------------------------------|---------------------------------------------------------------------------------------------------------------------------------------------------------------------------------------------------------------------------|-----------------------------------------------------|
| Overall Product Headline           | Feature Name                       | Long Body Copy                                                                                                                                                                                                                                                                          | Short Body Copy                                                                                                                                                                                                           | Associated Image                                    |
| Moist and flavorful foods          | Steam Cook                         | An easy-fill water tray lets you bake, broil, and roast with added steam, resulting in foods that are moist and flavorful.                                                                                                                                                              | Bake, broil, and roast with added steam, resulting in foods that are moist and flavorful.                                                                                                                                 |                                                     |
| Two appliances in one              | Microwave Combination<br>Wall Oven | Enjoy more cooking flexibility with the Combi Double Oven combining two ways to cook in one appliance. You can enjoy reheating your leftovers or cooking quicker with a convection microwave on top and use the bottom wall oven for your general cooking and baking needs.             | The Combi Double oven combines two ways to cook in one appliance. Enjoy reheating leftovers or cooking quicker with a convection microwave on top and use the bottom wall oven for your general cooking and baking needs. | MICROWAVE FOR QUICKER MEALS  OVEN FOR GOURMET MEALS |
| Say goodbye to dry                 | Air Sous Vide                      | Preserve your food's natural flavor & avoid overcooking. Precise, controlled heat and airflow within the oven gives you sous vide results without the water bath.* Perfect for fish, poultry, and vegetables.  * Requires a sous vide cooking bag, which is not included with the oven. | Preserve your food's natural flavor & avoid overcooking using air sous vide.*  * Requires a sous vide cooking bag, which is not included with the oven.                                                                   |                                                     |