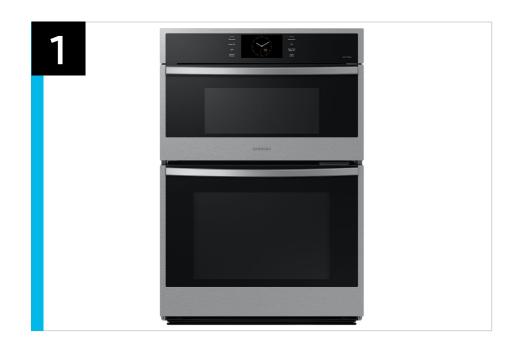

### **Product Overview**

#### **Product Title**

30" Microwave Combination Wall Oven with Steam Cook

#### **Product Description (Paragraph)**

Samsung 30" Microwave Combination Wall Ovens feature stunning stainless steel finishes that blend seamlessly with the décor of your kitchen. Rich with features like Steam Cook, Air Sous Vide, and Air Fry, you'll enjoy cooking just like a professional in your own kitchen.