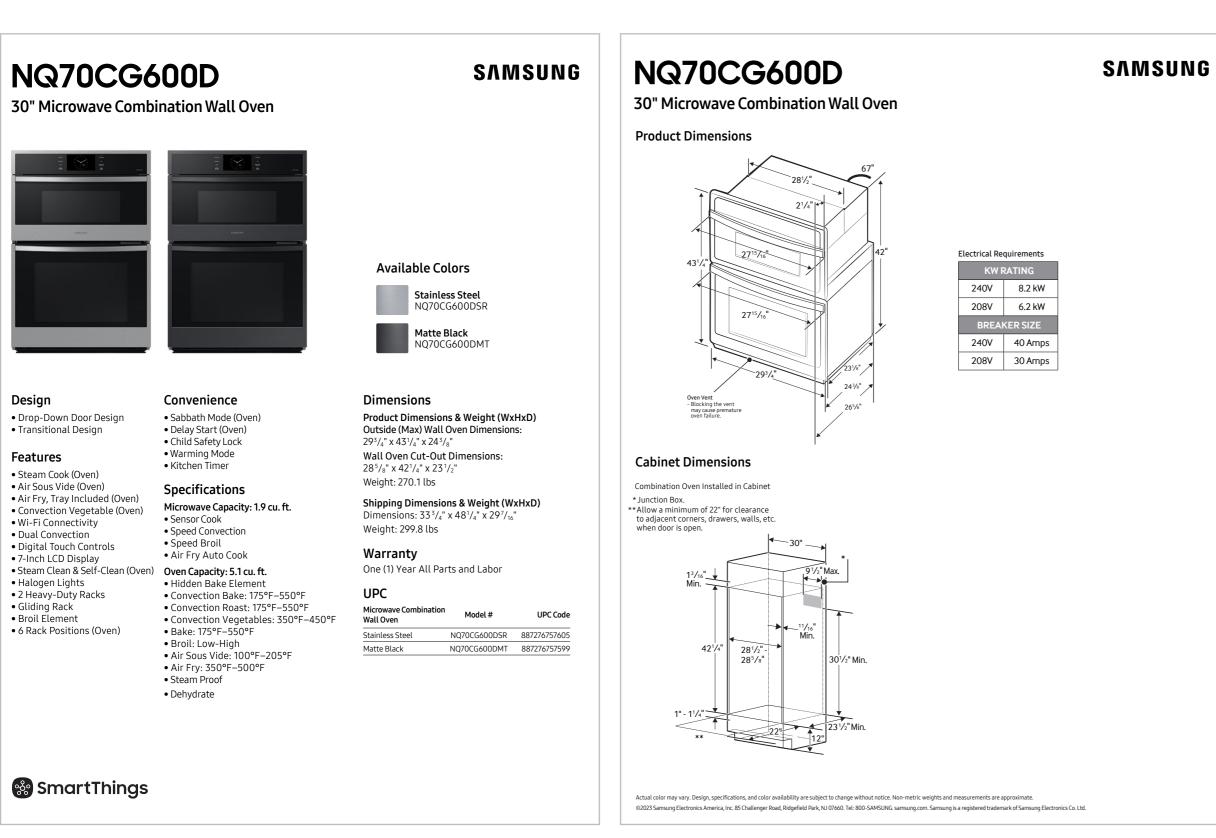

es

For use on marketing landing pages, category pages and offsite landing pages.





Stainless Steel Matte Black Steel

Oven: Overview | Messaging | Specs | Icons Samsung proprietary and confidential

## Fact Tag Guidance

Please follow one of the below naming conventions for fact tags at retail, accounting for any potential character count limitations. Please also ensure that any feature list appearing on fact tags follows the Product Messaging hierarchy and copy noted in the Product Guide for each model.

#### NQ70CG600D Long (More than 50 Characters)

30" Microwave Combination Wall Oven with Steam Cook

#### Medium (50 Characters or less)

30" Microwave Combination Wall Oven

#### **Short (35 Characters or less)**

Microwave Combination Wall Oven

13

## Product Specs

## Spec Sheet



Spec Sheet - front

Spec Sheet - back

### **User and Install Manuals**





User Manual Install Manual

#### Warranty (U.S.A)

PLEASE DO NOT DISCARD. THIS PAGE REPLACES THE WARRANTY PAGE IN THE USE & CARE GUIDE SAMSUNG ELECTRIC OVEN LIMITED WARRANTY TO ORIGINAL PURCHASER WITH PROOF OF PURCHASE

This SAMSUNG brand product, as supplied and distributed by SAMSUNG ELECTRONICS AMERICA, INC. (SAMSUNG) and delivered new, in the original carton to the original consumer purchaser, is warranted by SAMSUNG against manufacturing defects in materials or workmanship for the limited warranty period, starting from the date of original purchase, of:

16

#### One (1) Year Parts and Labo

This limited warranty is valid only on products purchased and used in the United States that have been installed, ope