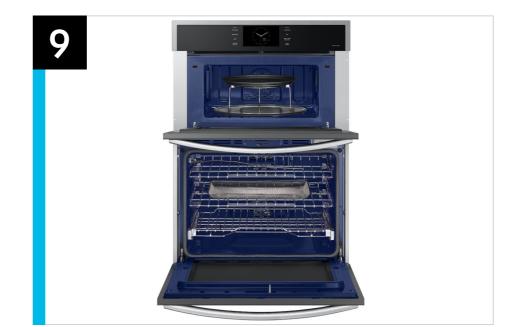

#### **Product Title**

30" Microwave Combination Wall Oven with Steam Cook

#### **Product Description (Paragraph)**

Samsung 30" Microwave Combination Wall Ovens feature stunning stainless steel finishes that blend seamlessly with the décor of your kitchen. Rich with features like Steam Cook, Air Sous Vide, and Air Fry, you'll enjoy cooking just like a professional in your own kitchen.

# Product Messaging

| Features and Benefits - NQ70CG600D |                                    |                                                                                                                                                                                                                                                                                         |                                                                                                                                                                                                                           |                                                     |
|------------------------------------|------------------------------------|-----------------------------------------------------------------------------------------------------------------------------------------------------------------------------------------------------------------------------------------------------------------------------------------|---------------------------------------------------------------------------------------------------------------------------------------------------------------------------------------------------------------------------|-----------------------------------------------------|
| Overall Product Headline           | Feature Name                       | Long Body Copy                                                                                                                                                                                                                                                                          | Short Body Copy                                                                                                                                                                                                           | Associated Image                                    |
| Moist and flavorful foods          | Steam Cook                         | An easy-fill water tray lets you bake, broil, and roast with added steam, resulting in foods that are moist and flavorful.                                                                                                                                                              | Bake, broil, and roast with added steam, resulting in foods that are moist and flavorful.                                                                                                                                 |                                                     |
| Two appliances in one              | Microwave Combination<br>Wall Oven | Enjoy more cooking flexibility with the Combi Double Oven combining two ways to cook in one appliance. You can enjoy reheating your leftovers or cooking quicker with a convection microwave on top and use the bottom wall oven for your general cooking and baking needs.             | The Combi Double oven combines two ways to cook in one appliance. Enjoy reheating leftovers or cooking quicker with a convection microwave on top and use the bottom wall oven for your general cooking and baking needs. | MICROWAVE FOR QUICKER MEALS  OVEN FOR GOURMET MEALS |
| Say goodbye to dry                 | Air Sous Vide                      | Preserve your food's natural flavor & avoid overcooking. Precise, controlled heat and airflow within the oven gives you sous vide results without the water bath.* Perfect for fish, poultry, and vegetables.  * Requires a sous vide cooking bag, which is not included with the oven. | Preserve your food's natural flavor & avoid overcooking using air sous vide.*  * Requires a sous vide cooking bag, which is not included with the oven.                                                                   |                                                     |