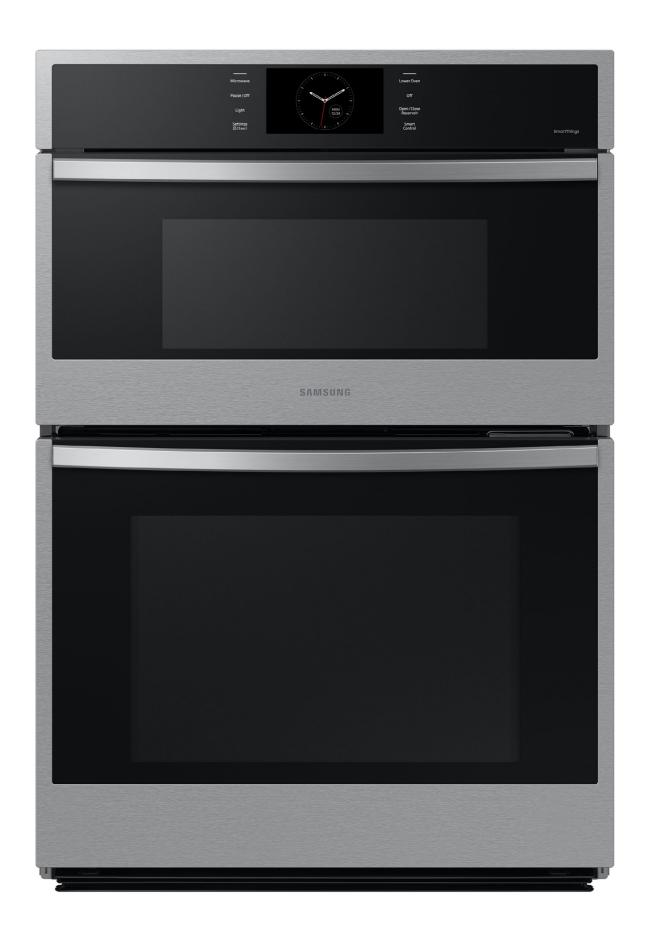

chen. Rich with features like Steam Cook, Air Sous Vide, and Air Fry, you'll enjoy cooking just like a professional in your own kitchen.

#### **Short Product Description (bullets)**

- The Samsung 30" Microwave Combination Wall Oven with Steam Cook features stunning stainless steel finishes that blend seamlessly with the décor of your kitchen.
- Rich with features like Steam Cook, Air Sous Vide, and Air Fry, you'll enjoy cooking just like a professional in your own kitchen.

#### Easy Ads Links

**Stainless Steel:** https://dam.gettyimages.com/p/z0c3461/digital-appliances?o=AND&q=NQ70CG600DSR **Matte Black Steel:** https://dam.gettyimages.com/p/z0c3461/digital-appliances?o=AND&q=NQ70CG600DMT

#### **Available Colors**





**Stainless Steel** NQ70CG600DSR

Matte Black Steel NQ70CG600DMT



## Carousel Image Order

























# Product Messaging

| Features and Benefits - NQ70CG600D |                                    |                                                                                                                                                                                                                                                                                         |                                                                                                                                                                                                                           |                                                     |
|------------------------------------|------------------------------------|---------------------