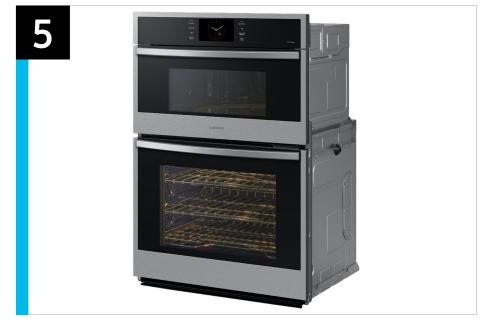

Cook, Air Sous Vide, and Air Fry, you'll enjoy cooking just like a professional in your own kitchen.

#### **Short Product Description (bullets)**

- The Samsung 30" Microwave Combination Wall Oven with Steam Cook features stunning stainless steel finishes that blend seamlessly with the décor of your kitchen.
- Rich with features like Steam Cook, Air Sous Vide, and Air Fry, you'll enjoy cooking just like a professional in your own kitchen.

#### Easy Ads Links

**Stainless Steel:** https://dam.gettyimages.com/p/z0c3461/digital-appliances?o=AND&q=NQ70CG600DSR **Matte Black Steel:** https://dam.gettyimages.com/p/z0c3461/digital-appliances?o=AND&q=NQ70CG600DMT

#### **Available Colors**





**Stainless Steel** NQ70CG600DSR

Matte Black Steel NQ70CG600DMT



## Carousel Image Order

























# Product Messaging

| Features and Benefits - NQ70CG600D |                                    |                                                                                                                                                                                                                                                                                         |                                                                                                                                                                                                                           |                                                     |
|------------------------------------|------------------------------------|--------------------------------------------------------