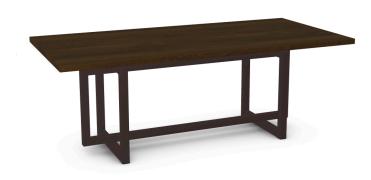

## **Details and Dimensions**

The Ezra Dining Table is a masterpiece of design that seamlessly blends uniqueness and the joy of gathering. At the core of the Ezra Table is its beautiful base, a harmonious marriage of two sled legs united by a rectangular piece. Opt for a wood top to infuse your dining area with the warmth of farmhouse charm, or a sleek glass, porcelain or starstone top for a contemporary flair.

## Dimensions of the complete table

| HEIGHT | 30 1/2" |
|--------|---------|
| WIDTH  | 40"     |
| DEPTH  | 84"     |

LENGTH BETWEEN LEGS AT SEAT HEIGHT

46"

51514/52 90485/3796