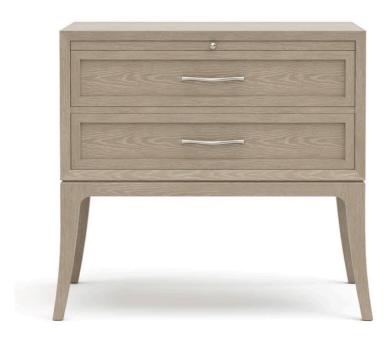

## **Maidstone Nightstand**

Standing tall on graceful saber legs, the Maidstone Nightstand features two side-hung, centerguided drawers with warm nickel branch pulls, as well as a pull-out tray that extends its surface area. All are enclosed by a narrow, beveled frame that floats above a slim reveal. Solid red oak in your choice of Pier or Sandbank finish.

Dimensions: W31 D21.5 H28

Red oak solids and veneers Mortise-and-tenon joinery

2 side-hung, center-guided drawers

Wooden drawer fronts

Large warm nickel branch pulls Pull-out tray with small knob

Catches on tray prevent accidental removal