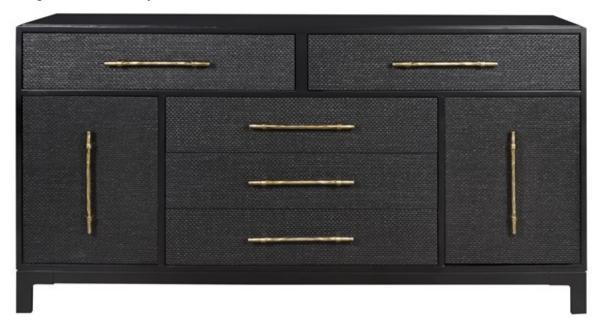

# Osborne Buffet

CC44B

Vanguard, MIY Lifestyle Cabinets Collections

SHOWN: CC44B. Finish: Marquis.

## **Dimensions (inches)**

Overall: W 73 D 22 H 37.75

#### **Standard Features**

Wood Species: European Beech Solids and Veneers