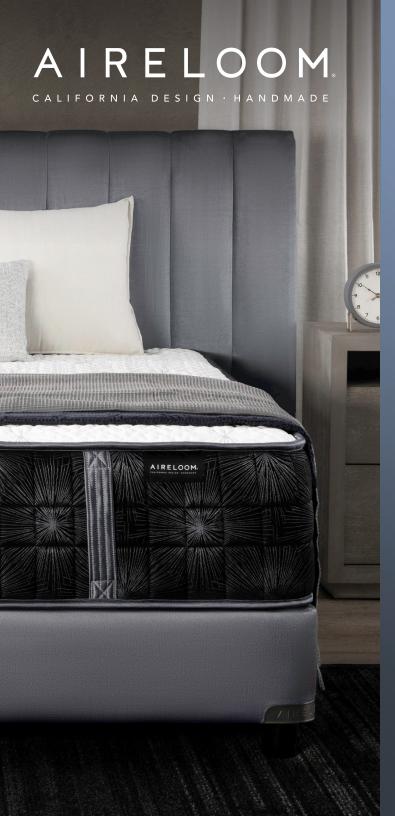

# SUMMIT HYBRID | LUXURY FIRM | 13" HEIGHT

#### FABRIC/QUILT

Ultra-conforming
 Knit with CoolSense™
 technology

#### COMFORT LAYERS

- 3" Firm Titanium infused Aire-Adapt™ 6.0# 15 ILD
- 1" Luxury Firm
  Aireluxe™ 2.0# 20 ILD

#### SUPPORT SYSTEM

- High-density encased perimeter support
- 8" Support-Flex™ tempered
   15 gauge individually
   wrapped coils
- Perimeter coil count:
   Queen 864 | King 1,088

#### FOUNDATION

- Wood foundation
- 9" or 6" profile available
- Adjustable base friendly