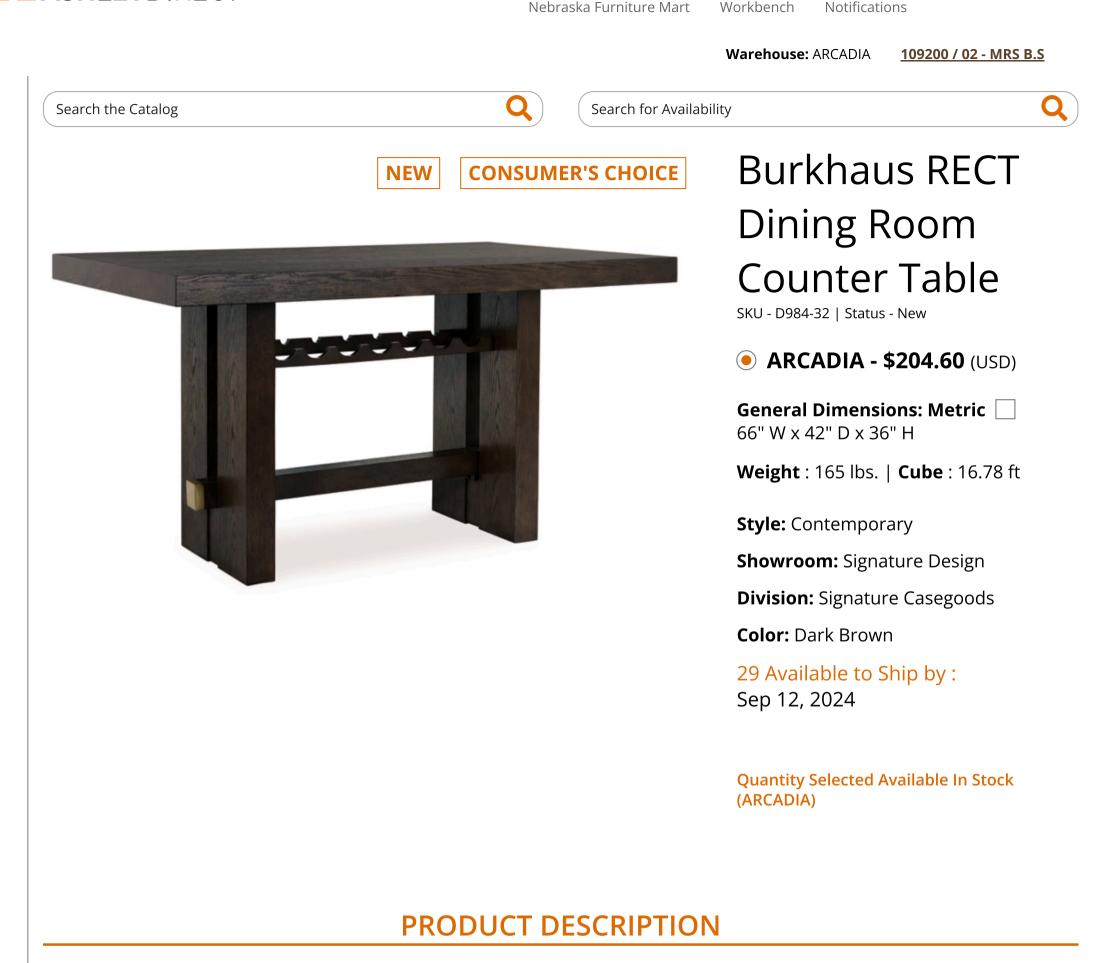

Nebraska Furniture Mart

Active Order: NONE

Dressed to thrill, this counter height dining table offers a high-design look at a down-toearth price. Ultra-sleek lines are accentuated with a dark waxy brown oak-tone finish that's so easy on the eyes. A thick tabletop and a pedestal base with integrated wine rack showcase quality craftsmanship and attention to detail. Clean-lined and modern, this timeless table has a look that's made to last.

- Made of wood, oak veneer and engineered wood substrate
- Brown oak finish
- Rectangular thick edge tabletop
- Double-pedestal base
- Integrated wine rack
- Seats up to 6
- Assembly required

## □ General Dimensions: Metric

66" W x 42" D x 36" H

| Inches | : 66" W x 42" D x 36" H | Carton:<br>Inches   | : 69.75" W x 46.2" D x 9" H | Unit of<br>Measure: | EA |
|--------|-------------------------|---------------------|-----------------------------|---------------------|----|
|        |                         | Express<br>Shipped: |                             | Qty Per<br>Carton:  | 1  |
|        |                         | Inches              | : 69.75" W x 46.2" D x 9" H |                     |    |
|        |                         | Weight              | : 165 lbs.                  |                     |    |
|        |                         | Cubes               | : 16.78 ft                  |                     |    |
|        |                         | UPC                 | : 024052896602              |                     |    |
|        |                         |                     |                             |                     |    |