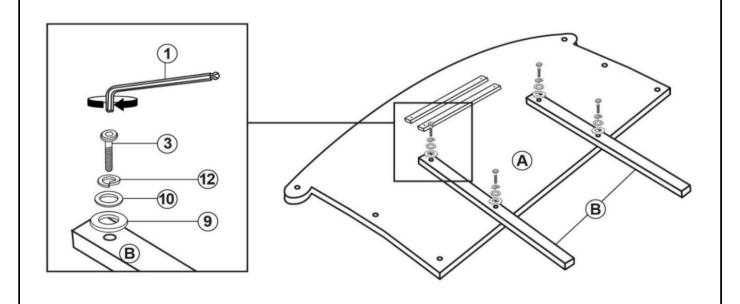

# ASSEMBLY INSTRUCTIONS <a href="https://www.structions.com/">STEP 3</a>

### STEP 4