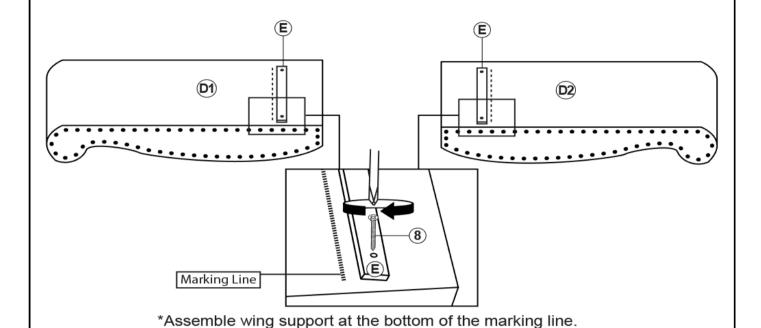

| 8PCS  |
| 7  | MEDIUM FLAT HEAD SCREW<br>(Φ4 X 32mm - RBW) | (S)mmmmm>  | 28PCS |
| 8  | LONG FLAT HEAD SCREW<br>(Φ4 X 45mm - RBW)   | (3)mmmmmm> | 4PCS  |
| 9  | BIG FLAT WASHER<br>(Φ3/8 X 25 X 1 - RBW)    |            | 24PCS |
| 10 | MEDIUM FLAT WASHER<br>(Φ7 X 19 X 2 - RBW)   |            | 24PCS |
| 11 | SMALL FLAT WASHER<br>(Φ6 X 13 X 1 - RBW)    |            | 4PCS  |
| 12 | LOCK WASHER<br>(Φ6 - RBW)                   |            | 24PCS |
| 13 | LEVELER<br>(Φ6 X 23mm - RBW)                |            | 6PCS  |

#### NOTE:

Phillips head screw driver is required in the assembly process; however, manufacturer does not provide this item.



# ASSEMBLY INSTRUCTIONS STEP 1



### STEP 2



PAGE 5 OF 10



# ASSEMBLY INSTRUCTIONS <a href="https://www.structions.com/">STEP 3</a>



### STEP 4





# ASSEMBLY INSTRUCTIONS STEP 5



### STEP 6



PAGE 7 OF 10



# ASSEMBLY INSTRUCTIONS STEP 7



## STEP 8





# ASSEMBLY INSTRUCTIONS <a href="https://www.structions">STEP 9</a>



### **STEP 10**





# ASSEMBLY INSTRUCTIONS <a href="https://www.structions.com/">STEP 11</a>



### STEP 12 COMPLETE



PAGE 10 OF 10





Note: Dimension tolerance ±5%