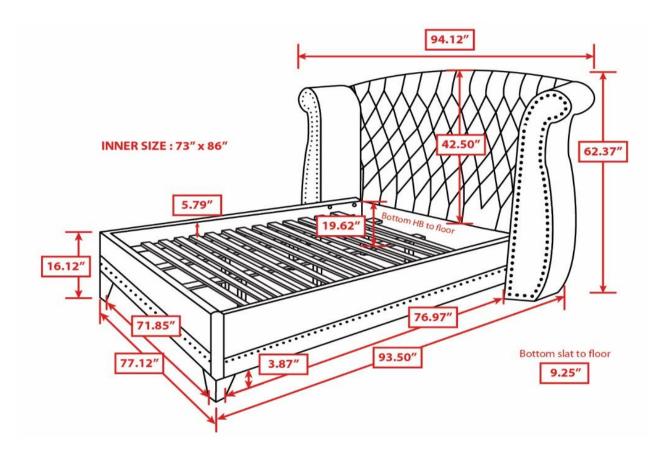

X 13 X 1 - RBW)    |            | 4PCS  |
| 12 | LOCK WASHER<br>(Φ6 - RBW)                   |            | 24PCS |
| 13 | LEVELER<br>(Φ6 X 23mm - RBW)                |            | 6PCS  |

#### NOTE:

Phillips head screw driver is required in the assembly process; however, manufacturer does not provide this item.



# ASSEMBLY INSTRUCTIONS STEP 1



### STEP 2



PAGE 5 OF 10



# ASSEMBLY INSTRUCTIONS <a href="https://www.structions.com/">STEP 3</a>



### STEP 4





# ASSEMBLY INSTRUCTIONS STEP 5



### STEP 6



PAGE 7 OF 10



# ASSEMBLY INSTRUCTIONS STEP 7



## STEP 8





# ASSEMBLY INSTRUCTIONS <a href="https://www.structions">STEP 9</a>



### **STEP 10**





# ASSEMBLY INSTRUCTIONS <a href="https://www.structions.com/">STEP 11</a>



### STEP 12 COMPLETE



PAGE 10 OF 10





Note: Dimension tolerance ±5%