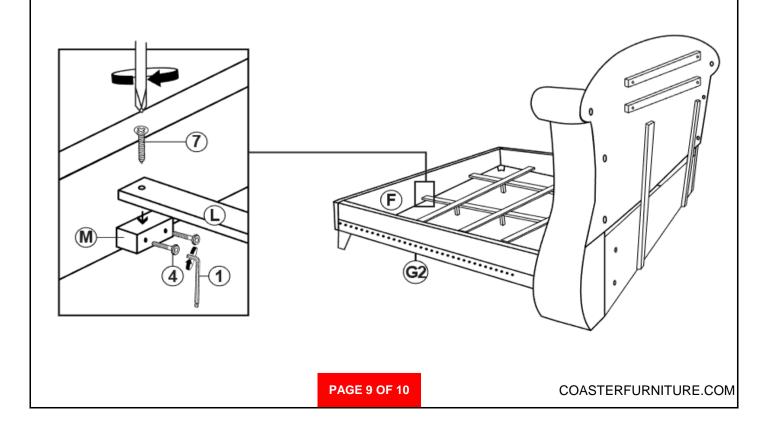

| 24PCS |
| 10 | MEDIUM FLAT WASHER<br>(Φ7 X 19 X 2 - RBW)   |            | 24PCS |
| 11 | SMALL FLAT WASHER<br>(Φ6 X 13 X 1 - RBW)    |            | 4PCS  |
| 12 | LOCK WASHER<br>(Φ6 - RBW)                   |            | 24PCS |
| 13 | LEVELER<br>(Φ6 X 23mm - RBW)                |            | 6PCS  |

#### NOTE:

Phillips head screw driver is required in the assembly process; however, manufacturer does not provide this item.



# ASSEMBLY INSTRUCTIONS STEP 1



### STEP 2



PAGE 5 OF 10



# ASSEMBLY INSTRUCTIONS <a href="https://www.structions.com/">STEP 3</a>



### STEP 4





# ASSEMBLY INSTRUCTIONS STEP 5



### STEP 6



PAGE 7 OF 10



# ASSEMBLY INSTRUCTIONS STEP 7



## STEP 8





# ASSEMBLY INSTRUCTIONS <a href="https://www.structions">STEP 9</a>



### **STEP 10**





# ASSEMBLY INSTRUCTIONS <a href="https://www.structions.com/">STEP 11</a>



### STEP 12 COMPLETE



PAGE 10 OF 10





Note: Dimension tolerance ±5%