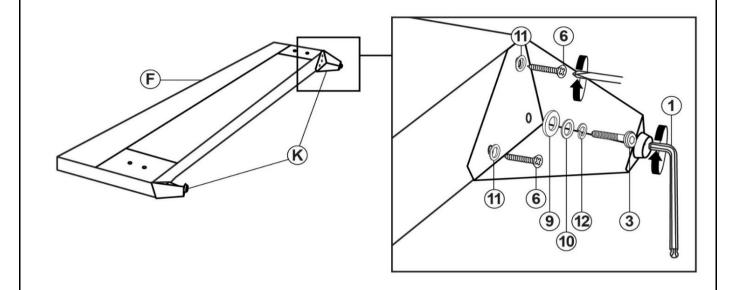

X 32mm - RBW) | (S)mmmmm>  | 28PCS |
| 8  | LONG FLAT HEAD SCREW<br>(Φ4 X 45mm - RBW)   | (3)mmmmmm> | 4PCS  |
| 9  | BIG FLAT WASHER<br>(Φ3/8 X 25 X 1 - RBW)    |            | 24PCS |
| 10 | MEDIUM FLAT WASHER<br>(Φ7 X 19 X 2 - RBW)   |            | 24PCS |
| 11 | SMALL FLAT WASHER<br>(Φ6 X 13 X 1 - RBW)    |            | 4PCS  |
| 12 | LOCK WASHER<br>(Φ6 - RBW)                   |            | 24PCS |
| 13 | LEVELER<br>(Φ6 X 23mm - RBW)                |            | 6PCS  |

#### NOTE:

Phillips head screw driver is required in the assembly process; however, manufacturer does not provide this item.



# ASSEMBLY INSTRUCTIONS STEP 1



### STEP 2



PAGE 5 OF 10



# ASSEMBLY INSTRUCTIONS <a href="https://www.structions.com/">STEP 3</a>



### STEP 4





# ASSEMBLY INSTRUCTIONS STEP 5



### STEP 6



PAGE 7 OF 10



# ASSEMBLY INSTRUCTIONS STEP 7



## STEP 8





# ASSEMBLY INSTRUCTIONS <a href="https://www.structions">STEP 9</a>



### **STEP 10**





# ASSEMBLY INSTRUCTIONS <a href="https://www.structions.com/">STEP 11</a>



### STEP 12 COMPLETE



PAGE 10 OF 10





Note: Dimension tolerance ±5%