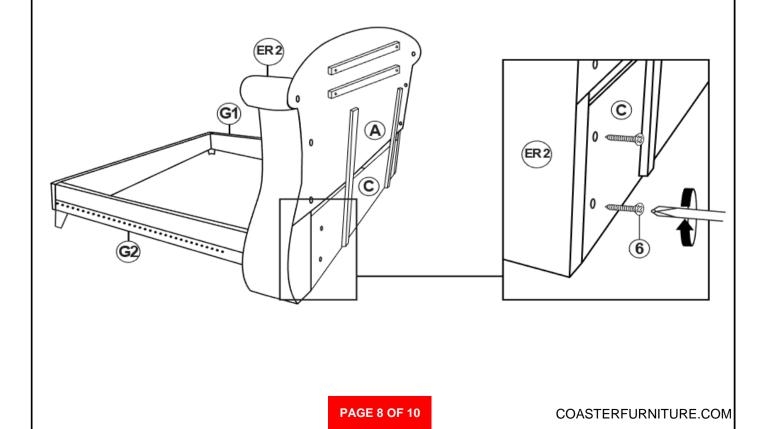

mm - RBW)   | (3)mmmmmm> | 4PCS  |
| 9  | BIG FLAT WASHER<br>(Φ3/8 X 25 X 1 - RBW)    |            | 24PCS |
| 10 | MEDIUM FLAT WASHER<br>(Φ7 X 19 X 2 - RBW)   |            | 24PCS |
| 11 | SMALL FLAT WASHER<br>(Φ6 X 13 X 1 - RBW)    |            | 4PCS  |
| 12 | LOCK WASHER<br>(Φ6 - RBW)                   |            | 24PCS |
| 13 | LEVELER<br>(Φ6 X 23mm - RBW)                |            | 6PCS  |

#### NOTE:

Phillips head screw driver is required in the assembly process; however, manufacturer does not provide this item.



# ASSEMBLY INSTRUCTIONS STEP 1



### STEP 2



PAGE 5 OF 10



# ASSEMBLY INSTRUCTIONS <a href="https://www.structions.com/">STEP 3</a>



### STEP 4





# ASSEMBLY INSTRUCTIONS STEP 5



### STEP 6



PAGE 7 OF 10



# ASSEMBLY INSTRUCTIONS STEP 7



## STEP 8





# ASSEMBLY INSTRUCTIONS <a href="https://www.structions">STEP 9</a>



### **STEP 10**





# ASSEMBLY INSTRUCTIONS <a href="https://www.structions.com/">STEP 11</a>



### STEP 12 COMPLETE



PAGE 10 OF 10





Note: Dimension tolerance ±5%