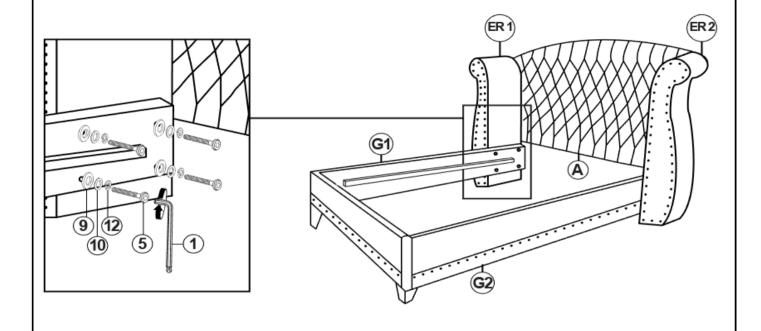

W<br>(Φ4 X 45mm - RBW)   | (3)mmmmmm> | 4PCS  |
| 9  | BIG FLAT WASHER<br>(Φ3/8 X 25 X 1 - RBW)    |            | 24PCS |
| 10 | MEDIUM FLAT WASHER<br>(Φ7 X 19 X 2 - RBW)   |            | 24PCS |
| 11 | SMALL FLAT WASHER<br>(Φ6 X 13 X 1 - RBW)    |            | 4PCS  |
| 12 | LOCK WASHER<br>(Φ6 - RBW)                   |            | 24PCS |
| 13 | LEVELER<br>(Φ6 X 23mm - RBW)                |            | 6PCS  |

#### NOTE:

Phillips head screw driver is required in the assembly process; however, manufacturer does not provide this item.



# ASSEMBLY INSTRUCTIONS STEP 1



### STEP 2



PAGE 5 OF 10



# ASSEMBLY INSTRUCTIONS <a href="https://www.structions.com/">STEP 3</a>



### STEP 4





# ASSEMBLY INSTRUCTIONS STEP 5



### STEP 6



PAGE 7 OF 10



# ASSEMBLY INSTRUCTIONS STEP 7



## STEP 8





# ASSEMBLY INSTRUCTIONS <a href="https://www.structions">STEP 9</a>



### **STEP 10**





# ASSEMBLY INSTRUCTIONS <a href="https://www.structions.com/">STEP 11</a>



### STEP 12 COMPLETE



PAGE 10 OF 10





Note: Dimension tolerance ±5%