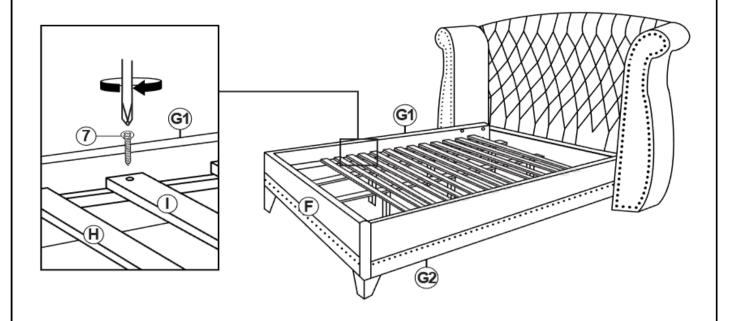

| 24PCS |
| 11 | SMALL FLAT WASHER<br>(Φ6 X 13 X 1 - RBW)    |            | 4PCS  |
| 12 | LOCK WASHER<br>(Φ6 - RBW)                   |            | 24PCS |
| 13 | LEVELER<br>(Φ6 X 23mm - RBW)                |            | 6PCS  |

#### NOTE:

Phillips head screw driver is required in the assembly process; however, manufacturer does not provide this item.



# ASSEMBLY INSTRUCTIONS STEP 1



### STEP 2



PAGE 5 OF 10



# ASSEMBLY INSTRUCTIONS <a href="https://www.structions.com/">STEP 3</a>



### STEP 4





# ASSEMBLY INSTRUCTIONS STEP 5



### STEP 6



PAGE 7 OF 10



# ASSEMBLY INSTRUCTIONS STEP 7



## STEP 8





# ASSEMBLY INSTRUCTIONS <a href="https://www.structions">STEP 9</a>



### **STEP 10**





# ASSEMBLY INSTRUCTIONS <a href="https://www.structions.com/">STEP 11</a>



### STEP 12 COMPLETE



PAGE 10 OF 10





Note: Dimension tolerance ±5%