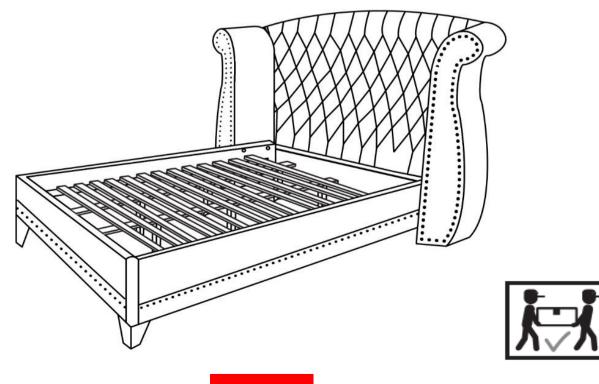

# ASSEMBLY INSTRUCTIONS <a href="https://www.structions.com/">STEP 11</a>

### STEP 12 COMPLETE

PAGE 10 OF 10

Note: Dimension tolerance ±5%