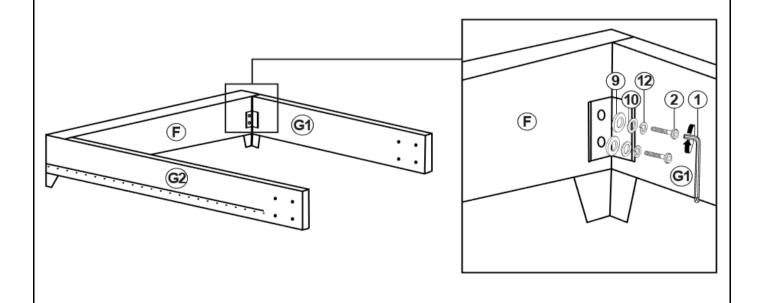

# ASSEMBLY INSTRUCTIONS <a href="https://www.structions">STEP 9</a>

### **STEP 10**