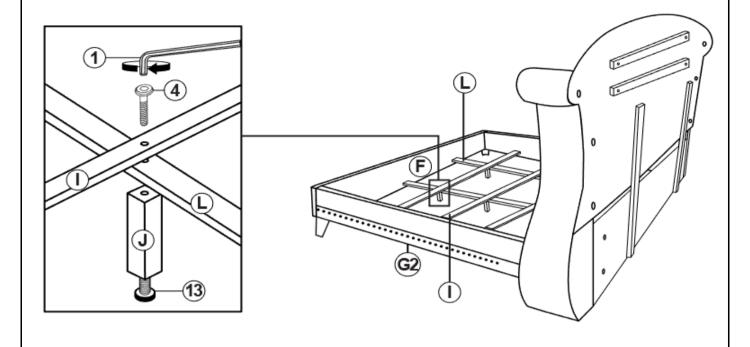

1 - RBW)    |            | 24PCS |
| 10 | MEDIUM FLAT WASHER<br>(Φ7 X 19 X 2 - RBW)   |            | 24PCS |
| 11 | SMALL FLAT WASHER<br>(Φ6 X 13 X 1 - RBW)    |            | 4PCS  |
| 12 | LOCK WASHER<br>(Φ6 - RBW)                   |            | 24PCS |
| 13 | LEVELER<br>(Φ6 X 23mm - RBW)                |            | 6PCS  |

#### NOTE:

Phillips head screw driver is required in the assembly process; however, manufacturer does not provide this item.



# ASSEMBLY INSTRUCTIONS STEP 1



### STEP 2



PAGE 5 OF 10



# ASSEMBLY INSTRUCTIONS <a href="https://www.structions.com/">STEP 3</a>



### STEP 4





# ASSEMBLY INSTRUCTIONS STEP 5



### STEP 6



PAGE 7 OF 10



# ASSEMBLY INSTRUCTIONS STEP 7



## STEP 8





# ASSEMBLY INSTRUCTIONS <a href="https://www.structions">STEP 9</a>



### **STEP 10**





# ASSEMBLY INSTRUCTIONS <a href="https://www.structions.com/">STEP 11</a>



### STEP 12 COMPLETE



PAGE 10 OF 10





Note: Dimension tolerance ±5%