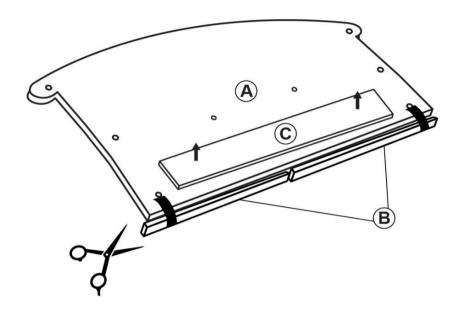

- RBW)                 |            | 8PCS  |
| 6  | SHORT FLAT HEAD SCREW<br>(Ф4 X 16mm - RBW)  |            | 8PCS  |
| 7  | MEDIUM FLAT HEAD SCREW<br>(Φ4 X 32mm - RBW) | (S)mmmmm>  | 28PCS |
| 8  | LONG FLAT HEAD SCREW<br>(Φ4 X 45mm - RBW)   | (3)mmmmmm> | 4PCS  |
| 9  | BIG FLAT WASHER<br>(Φ3/8 X 25 X 1 - RBW)    |            | 24PCS |
| 10 | MEDIUM FLAT WASHER<br>(Φ7 X 19 X 2 - RBW)   |            | 24PCS |
| 11 | SMALL FLAT WASHER<br>(Φ6 X 13 X 1 - RBW)    |            | 4PCS  |
| 12 | LOCK WASHER<br>(Φ6 - RBW)                   |            | 24PCS |
| 13 | LEVELER<br>(Φ6 X 23mm - RBW)                |            | 6PCS  |

#### NOTE:

Phillips head screw driver is required in the assembly process; however, manufacturer does not provide this item.



# ASSEMBLY INSTRUCTIONS STEP 1



### STEP 2



PAGE 5 OF 10



# ASSEMBLY INSTRUCTIONS <a href="https://www.structions.com/">STEP 3</a>



### STEP 4





# ASSEMBLY INSTRUCTIONS STEP 5



### STEP 6



PAGE 7 OF 10



# ASSEMBLY INSTRUCTIONS STEP 7



## STEP 8





# ASSEMBLY INSTRUCTIONS <a href="https://www.structions">STEP 9</a>



### **STEP 10**





# ASSEMBLY INSTRUCTIONS <a href="https://www.structions.com/">STEP 11</a>



### STEP 12 COMPLETE



PAGE 10 OF 10





Note: Dimension tolerance ±5%