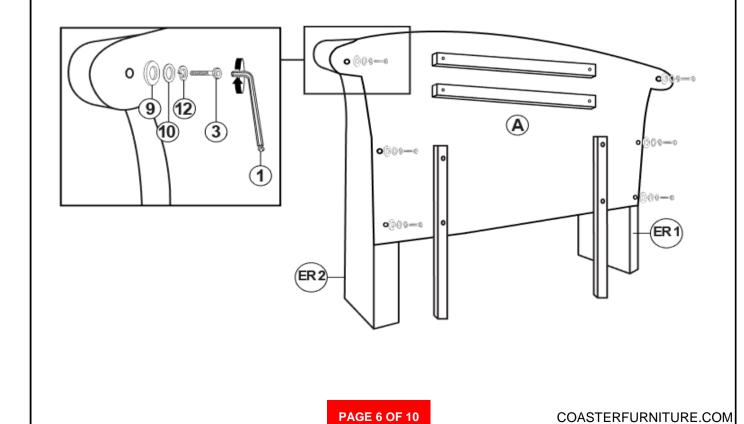

| 7  | MEDIUM FLAT HEAD SCREW<br>(Φ4 X 32mm - RBW) | (S)mmmmm>  | 28PCS |
| 8  | LONG FLAT HEAD SCREW<br>(Φ4 X 45mm - RBW)   | (3)mmmmmm> | 4PCS  |
| 9  | BIG FLAT WASHER<br>(Φ3/8 X 25 X 1 - RBW)    |            | 24PCS |
| 10 | MEDIUM FLAT WASHER<br>(Φ7 X 19 X 2 - RBW)   |            | 24PCS |
| 11 | SMALL FLAT WASHER<br>(Φ6 X 13 X 1 - RBW)    |            | 4PCS  |
| 12 | LOCK WASHER<br>(Φ6 - RBW)                   |            | 24PCS |
| 13 | LEVELER<br>(Φ6 X 23mm - RBW)                |            | 6PCS  |

#### NOTE:

Phillips head screw driver is required in the assembly process; however, manufacturer does not provide this item.



# ASSEMBLY INSTRUCTIONS STEP 1



### STEP 2



PAGE 5 OF 10



# ASSEMBLY INSTRUCTIONS <a href="https://www.structions.com/">STEP 3</a>



### STEP 4





# ASSEMBLY INSTRUCTIONS STEP 5



### STEP 6



PAGE 7 OF 10



# ASSEMBLY INSTRUCTIONS STEP 7



## STEP 8





# ASSEMBLY INSTRUCTIONS <a href="https://www.structions">STEP 9</a>



### **STEP 10**





# ASSEMBLY INSTRUCTIONS <a href="https://www.structions.com/">STEP 11</a>



### STEP 12 COMPLETE



PAGE 10 OF 10





Note: Dimension tolerance ±5%