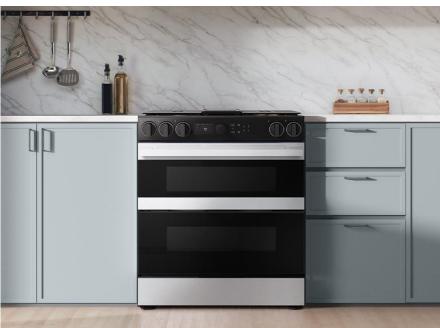

## Lifestyle Images

2024 DA 2nd Half Launch

NSG6DG8550SRAA

Last updated: 7/8/2024

Wave 2 Item Setup Guide

| <b>Product</b> | Specs |
|----------------|-------|
|----------------|-------|

| Related Products & Accessories                      |                                                                                            |                                                                |  |  |  |
|-----------------------------------------------------|--------------------------------------------------------------------------------------------|----------------------------------------------------------------|--|--|--|
| NX-AB5900RS/AA                                      | NX-AB5400RS/AA                                                                             | NX-AF5000RS/AA                                                 |  |  |  |
| 9" backguard for 30" slide-in range Stainless Steel | 4" backguard for 30" slide-in range Stainless Steel                                        | Trim kit for 30" slide-in range, 5 piece Stainless Steel       |  |  |  |
| NX-AB5900RB/AA                                      | NX-AB5400RB/AA                                                                             | NX-AF5000RM/AA                                                 |  |  |  |
| 9" backguard for 30" slide-in range Black           | 4" backguard for 30" slide-in range Black                                                  | Trim kit for 30" slide-in range, 5 piece Black Stainless Steel |  |  |  |
| Spec Sheet                                          |                                                                                            |                                                                |  |  |  |
| EasyAds Link:                                       | https://dam.gettyimages.com/p/z0c3461/digital-appliances?o=AND&q=NSG6DG8550%20spec%20sheet |                                                                |  |  |  |