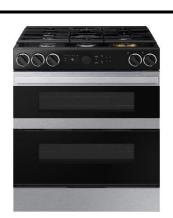

## **Product Overview**

| Models & Product Titles |              |                  |                                                                                                                 |  |  |
|-------------------------|--------------|------------------|-----------------------------------------------------------------------------------------------------------------|--|--|
| Model Number            | UPC          | Available Colors | Product Titles                                                                                                  |  |  |
| NSG6DG8550SRAA          | 887276870892 | Stainless Steel  | Bespoke Smart Slide-In Gas Range 6.0 cu. ft. with Flex Duo™ & Illuminated Precision Knobs in Stainless<br>Steel |  |  |

| Product Description (Paragraph) | Samsung's smart gas range features a Flex Duo <sup>™</sup> dual oven that lets you convert one oven into two so you can cook multiple meals at once at different temperatures. Illuminated Precision Knobs let you know if your cooktop is on from a distance and precisely control and ensure proper activation of your cooktop. The range's stylish and contemporary Bespoke design will give your kitchen a premium look.                                                                                                                                                                                                          |
|---------------------------------|---------------------------------------------------------------------------------------------------------------------------------------------------------------------------------------------------------------------------------------------------------------------------------------------------------------------------------------------------------------------------------------------------------------------------------------------------------------------------------------------------------------------------------------------------------------------------------------------------------------------------------------|
| Product Description (Bullets)   | <ol> <li>Flex Duo<sup>™</sup>: Convert one oven into two with the Flex Duo<sup>™</sup> dual oven so you can cook multiple meals at once at different temperatures or settings.</li> <li>Illuminated Precision Knobs: Precisely control and ensure proper activation of your cooktop with the Illuminated Precision Knobs that must be pinched in before the knobs can be pushed and turned. These knobs will light up when in use to let you know that your cooktop is on.</li> <li>Bespoke design: Give your kitchen a premium look with a stylish and contemporary Bespoke design that seamlessly complements your home.</li> </ol> |