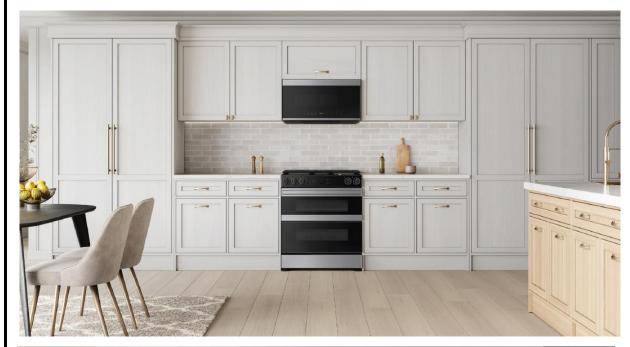

| Product Description (Paragraph) | Samsung's smart gas range features a Flex Duo <sup>™</sup> dual oven that lets you convert one oven into two so you can cook multiple meals at once at different temperatures. Illuminated Precision Knobs let you know if your cooktop is on from a distance and precisely control and ensure proper activation of your cooktop. The range's stylish and contemporary Bespoke design will give your kitchen a premium look.                                                                                                                                                                                                          |
|---------------------------------|---------------------------------------------------------------------------------------------------------------------------------------------------------------------------------------------------------------------------------------------------------------------------------------------------------------------------------------------------------------------------------------------------------------------------------------------------------------------------------------------------------------------------------------------------------------------------------------------------------------------------------------|
| Product Description (Bullets)   | <ol> <li>Flex Duo<sup>™</sup>: Convert one oven into two with the Flex Duo<sup>™</sup> dual oven so you can cook multiple meals at once at different temperatures or settings.</li> <li>Illuminated Precision Knobs: Precisely control and ensure proper activation of your cooktop with the Illuminated Precision Knobs that must be pinched in before the knobs can be pushed and turned. These knobs will light up when in use to let you know that your cooktop is on.</li> <li>Bespoke design: Give your kitchen a premium look with a stylish and contemporary Bespoke design that seamlessly complements your home.</li> </ol> |

## **Product Messaging**

| Headline                               | Feature Name                | Long Body Copy                                                                                                                                             | Short Body Copy                                                                                                                                   | Associated Image |
|----------------------------------------|-----------------------------|------------------------------------------------------------------------------------------------------------------------------------------------------------|---------------------------------------------------------------------------------------------------------------------------------------------------|------------------|
| One oven or two? You choose            | Flex Duo™                   | Itwo so you can cook multiple meals at once at                                                                                                             | Convert one oven into two with the Flex Duo™ dual oven so you can cook multiple meals at once at different temperatures or settings.              |                  |
| Always know when your<br>cooktop is on | Illuminated Precision Knobs | that must be pinched in before the knobs can be pushed and turned. This range's knobs will also light up when in use to let you know that your cookton is  | Infished and filthed. These knops will light fin when                                                                                             |                  |
| Seamless, stylish design               | Bespoke design              | Give your kitchen a premium look with a stylish and contemporary Bespoke design that will enhance the look of your kitchen or add an elegant color accent. | contemporary Bespoke design that seamlessly                                                                                                       |                  |
| Gourmet cooking results at home        | Air Sous Vide               | Tairriow within the oven give you gourmet cooking                                                                                                          | Lock in flavor and moisture and avoid overcooking using Air Sous Vide.*  * Requires a sous vide cooking bag, which is not included with the oven. |                  |