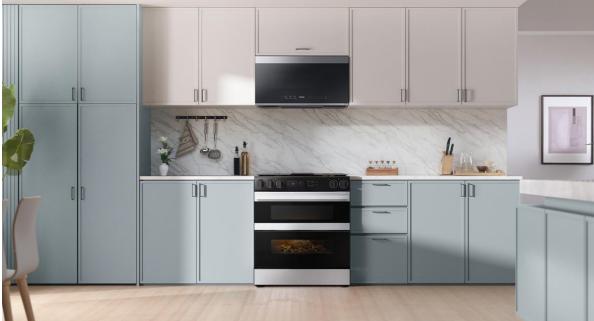

## Lifestyle Images

2024 DA 2nd Half Launch

NSG6DG8550SRAA

Last updated: 7/8/2024

Wave 2 Item Setup Guide

| <b>Product</b> | Specs |
|----------------|-------|
|----------------|-------|

| Related Products & Accessories                      |                                                                                            |                                                                |  |  |  |
|-----------------------------------------------------|--------------------------------------------------------------------------------------------|----------------------------------------------------------------|--|--|--|
| NX-AB5900RS/AA                                      | NX-AB5400RS/AA                                                                             | NX-AF5000RS/AA                                                 |  |  |  |
| 9" backguard for 30" slide-in range Stainless Steel | 4" backguard for 30" slide-in range Stainless Steel                                        | Trim kit for 30" slide-in range, 5 piece Stainless Steel       |  |  |  |
| NX-AB5900RB/AA                                      | NX-AB5400RB/AA                                                                             | NX-AF5000RM/AA                                                 |  |  |  |
| 9" backguard for 30" slide-in range Black           | 4" backguard for 30" slide-in range Black                                                  | Trim kit for 30" slide-in range, 5 piece Black Stainless Steel |  |  |  |
| Spec Sheet                                          |                                                                                            |                                                                |  |  |  |
| EasyAds Link:                                       | https://dam.gettyimages.com/p/z0c3461/digital-appliances?o=AND&q=NSG6DG8550%20spec%20sheet |                                                                |  |  |  |