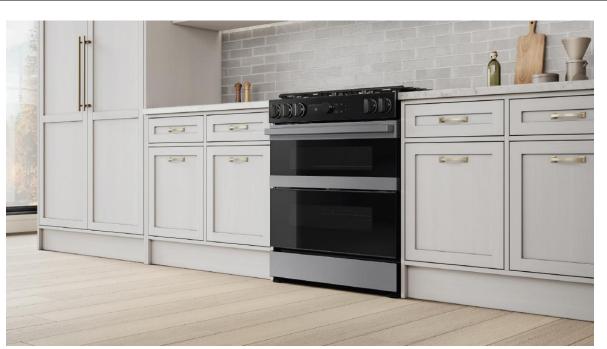

## Lifestyle Images

2024 DA 2nd Half Launch

NSG6DG8550SRAA

Last updated: 7/8/2024

Wave 2 Item Setup Guide

| <b>Product</b> | Specs |
|----------------|-------|
|----------------|-------|

| Related Products & Accessories                      |                                                                                            |                                                                |  |  |  |
|-----------------------------------------------------|--------------------------------------------------------------------------------------------|----------------------------------------------------------------|--|--|--|
| NX-AB5900RS/AA                                      | NX-AB5400RS/AA                                                                             | NX-AF5000RS/AA                                                 |  |  |  |
| 9" backguard for 30" slide-in range Stainless Steel | 4" backguard for 30" slide-in range Stainless Steel                                        | Trim kit for 30" slide-in range, 5 piece Stainless Steel       |  |  |  |
| NX-AB5900RB/AA                                      | NX-AB5400RB/AA                                                                             | NX-AF5000RM/AA                                                 |  |  |  |
| 9" backguard for 30" slide-in range Black           | 4" backguard for 30" slide-in range Black                                                  | Trim kit for 30" slide-in range, 5 piece Black Stainless Steel |  |  |  |
| Spec Sheet                                          |                                                                                            |                                                                |  |  |  |
| EasyAds Link:                                       | https://dam.gettyimages.com/p/z0c3461/digital-appliances?o=AND&q=NSG6DG8550%20spec%20sheet |                                                                |  |  |  |