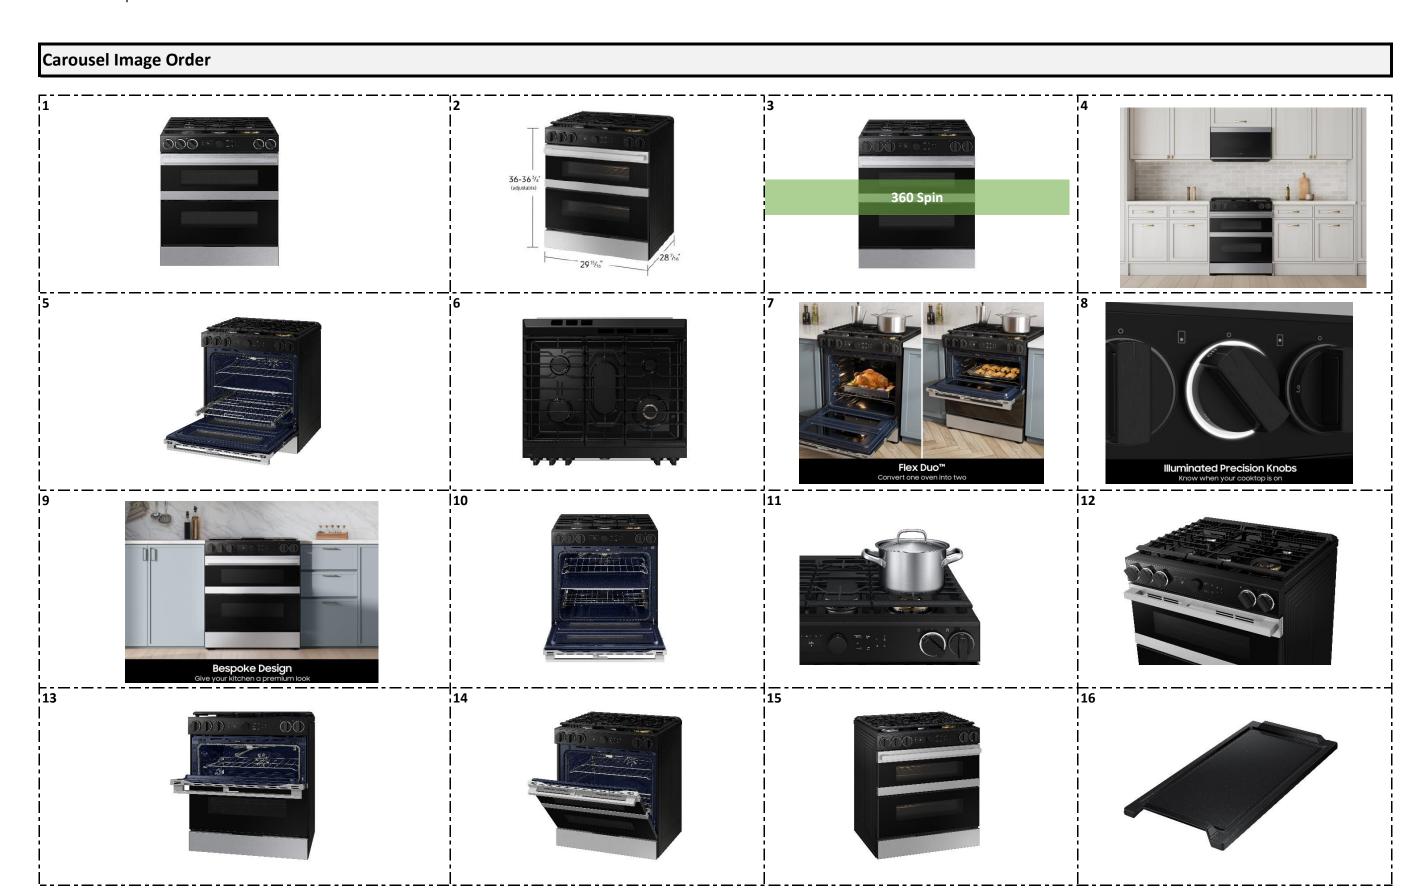

| Product Description (Paragraph) | Samsung's smart gas range features a Flex Duo <sup>™</sup> dual oven that lets you convert one oven into two so you can cook multiple meals at once at different temperatures. Illuminated Precision Knobs let you know if your cooktop is on from a distance and precisely control and ensure proper activation of your cooktop. The range's stylish and contemporary Bespoke design will give your kitchen a premium look.                                                                                                                                                                                                          |
|---------------------------------|---------------------------------------------------------------------------------------------------------------------------------------------------------------------------------------------------------------------------------------------------------------------------------------------------------------------------------------------------------------------------------------------------------------------------------------------------------------------------------------------------------------------------------------------------------------------------------------------------------------------------------------|
| Product Description (Bullets)   | <ol> <li>Flex Duo<sup>™</sup>: Convert one oven into two with the Flex Duo<sup>™</sup> dual oven so you can cook multiple meals at once at different temperatures or settings.</li> <li>Illuminated Precision Knobs: Precisely control and ensure proper activation of your cooktop with the Illuminated Precision Knobs that must be pinched in before the knobs can be pushed and turned. These knobs will light up when in use to let you know that your cooktop is on.</li> <li>Bespoke design: Give your kitchen a premium look with a stylish and contemporary Bespoke design that seamlessly complements your home.</li> </ol> |

## **Product Messaging**

| Headline                               | Feature Name                | Long Body Copy                                                                                                                                             | Short Body Copy                                                                                                                                   | Associated Image |
|----------------------------------------|-----------------------------|------------------------------------------------------------------------------------------------------------------------------------------------------------|---------------------------------------------------------------------------------------------------------------------------------------------------|------------------|
| One oven or two? You choose            | Flex Duo™                   | Itwo so you can cook multiple meals at once at                                                                                                             | Convert one oven into two with the Flex Duo™ dual oven so you can cook multiple meals at once at different temperatures or settings.              |                  |
| Always know when your<br>cooktop is on | Illuminated Precision Knobs | that must be pinched in before the knobs can be pushed and turned. This range's knobs will also light up when in use to let you know that your cookton is  | Infished and filthed. These knops will light fin when                                                                                             |                  |
| Seamless, stylish design               | Bespoke design              | Give your kitchen a premium look with a stylish and contemporary Bespoke design that will enhance the look of your kitchen or add an elegant color accent. | contemporary Bespoke design that seamlessly                                                                                                       |                  |
| Gourmet cooking results at home        | Air Sous Vide               | Tairriow within the oven give you gourmet cooking                                                                                                          | Lock in flavor and moisture and avoid overcooking using Air Sous Vide.*  * Requires a sous vide cooking bag, which is not included with the oven. |                  |

| Headline                                  | Feature Name         | Long Body Copy                                                                                                                                                                                                    | Short Body Copy                                                                                                                                                                               | Associated Image                                                                                                                                                                                                                                                                                                                                                                                                                                                                                                                                                                                                                                                                                                                                                                                                                                                                                                                                                                                                                                                                                                                                                                                                                                                                                                                                                                                                                                                                                                                                                                                                                                                                                                                                                                                                                                                                                                                                                                                                                                                                                                               |
|-------------------------------------------|----------------------|-------------------------------------------------------------------------------------------------------------------------------------------------------------------------------------------------------------------|-----------------------------------------------------------------------------------------------------------------------------------------------------------------------------------------------|--------------------------------------------------------------------------------------------------------------------------------------------------------------------------------------------------------------------------------------------------------------------------------------------------------------------------------------------------------------------------------------------------------------------------------------------------------------------------------------------------------------------------------------------------------------------------------------------------------------------------------------------------------------------------------------------------------------------------------------------------------------------------------------------------------------------------------------------------------------------------------------------------------------------------------------------------------------------------------------------------------------------------------------------------------------------------------------------------------------------------------------------------------------------------------------------------------------------------------------------------------------------------------------------------------------------------------------------------------------------------------------------------------------------------------------------------------------------------------------------------------------------------------------------------------------------------------------------------------------------------------------------------------------------------------------------------------------------------------------------------------------------------------------------------------------------------------------------------------------------------------------------------------------------------------------------------------------------------------------------------------------------------------------------------------------------------------------------------------------------------------|
| Healthier cooking* with a crunch          | Air Fry              | Enjoy healthier* fried foods without relying on other small appliances with Air Fry built right into your oven. Air Fry tray included.  * As compared to deep frying.                                             | Enjoy healthier* fried foods with Air Fry built right into your oven. Air Fry tray included.  * As compared to deep frying.                                                                   |                                                                                                                                                                                                                                                                                                                                                                                                                                                                                                                                                                                                                                                                                                                                                                                                                                                                                                                                                                                                                                                                                                                                                                                                                                                                                                                                                                                                                                                                                                                                                                                                                                                                                                                                                                                                                                                                                                                                                                                                                                                                                                                                |
| Nutritious and delicious vegetables       | Convection Vegetable | Quickly cook vegetables to crispy perfection without pre-heating.                                                                                                                                                 | Quickly cook vegetables to crispy perfection with Convection Vegetable.                                                                                                                       |                                                                                                                                                                                                                                                                                                                                                                                                                                                                                                                                                                                                                                                                                                                                                                                                                                                                                                                                                                                                                                                                                                                                                                                                                                                                                                                                                                                                                                                                                                                                                                                                                                                                                                                                                                                                                                                                                                                                                                                                                                                                                                                                |
| Faster, more even baking* than Convection | Convection+          | Cook your food faster and more evenly* than standard Convection. Using an added heating element, Convection+ circulates only hot air throughout your oven.  * As compared to standalone Samsung convection ovens. | Convection+ lets you cook your food faster and more evenly* than standard Convection by circulating only hot air throughout your oven.  * As compared to standalone Samsung convection ovens. |                                                                                                                                                                                                                                                                                                                                                                                                                                                                                                                                                                                                                                                                                                                                                                                                                                                                                                                                                                                                                                                                                                                                                                                                                                                                                                                                                                                                                                                                                                                                                                                                                                                                                                                                                                                                                                                                                                                                                                                                                                                                                                                                |
| Easily control your cooking               | LCD display          | Control your range with an intuitive 2.25" LCD display that lets you easily adjust settings for a simpler, smarter way to cook.                                                                                   | Control your range with an intuitive 2.25" LCD display that lets you easily adjust settings.                                                                                                  | Made • here • Time • Ti |

| Headline                             | Feature Name                            | Long Body Copy                                                                                                                                                                                                                                                                                                        | Short Body Copy                                                                                                                                                                                                                               | Associated Image                                                                                                                                                                                                                                                                                                                                                                                                                                                                                                                                                                                                                                                                                                                                                                                                                                                                                                                                                                                                                                                                                                                                                                                                                                                                                                                                                                                                                                                                                                                                                                                                                                                                                                                                                                                                                                                                                                                                                                                                                                                                                                               |
|--------------------------------------|-----------------------------------------|-----------------------------------------------------------------------------------------------------------------------------------------------------------------------------------------------------------------------------------------------------------------------------------------------------------------------|-----------------------------------------------------------------------------------------------------------------------------------------------------------------------------------------------------------------------------------------------|--------------------------------------------------------------------------------------------------------------------------------------------------------------------------------------------------------------------------------------------------------------------------------------------------------------------------------------------------------------------------------------------------------------------------------------------------------------------------------------------------------------------------------------------------------------------------------------------------------------------------------------------------------------------------------------------------------------------------------------------------------------------------------------------------------------------------------------------------------------------------------------------------------------------------------------------------------------------------------------------------------------------------------------------------------------------------------------------------------------------------------------------------------------------------------------------------------------------------------------------------------------------------------------------------------------------------------------------------------------------------------------------------------------------------------------------------------------------------------------------------------------------------------------------------------------------------------------------------------------------------------------------------------------------------------------------------------------------------------------------------------------------------------------------------------------------------------------------------------------------------------------------------------------------------------------------------------------------------------------------------------------------------------------------------------------------------------------------------------------------------------|
| Unbelievable power                   | 23K BTU Dual Ring Brass Power<br>Burner | Make meals in a snap with a range that has the most powerful burner in the industry.* This 23K BTU Dual Ring Brass Power Burner can boil water quickly, precisely sear meat and stir fry and maintain a true simmer ideal for melting chocolate or making sauces.  * Based upon BTU, when compared to 30" gas ranges. | Make meals in a snap with the 23K BTU Dual Ring Brass Power Burner, the most powerful burner in the industry*, ideal for quickly boiling water, searing meat, stir frying, and much more.  * Based upon BTU, when compared to 30" gas ranges. | Ready Simmer  Control of the Control |
| Cook healthy & fast                  | Aluminum Non-stick Griddle              | Quickly and evenly grill, sear and sauté food without oil on the lightweight Aluminum Griddle. The coated surface prevents food from sticking, making it easy to clean.                                                                                                                                               | Quickly and evenly grill, sear and sauté food<br>without oil on the lightweight Aluminum Griddle.                                                                                                                                             |                                                                                                                                                                                                                                                                                                                                                                                                                                                                                                                                                                                                                                                                                                                                                                                                                                                                                                                                                                                                                                                                                                                                                                                                                                                                                                                                                                                                                                                                                                                                                                                                                                                                                                                                                                                                                                                                                                                                                                                                                                                                                                                                |
| Flexible and Beautifully<br>Designed | Edge-to-edge Grates                     | Edge-to-edge cast iron grates create a larger cooking surface capable of accommodating a greater range of differently sized cookware.                                                                                                                                                                                 | Edge-to-edge cast iron grates create a larger cooking surface.                                                                                                                                                                                |                                                                                                                                                                                                                                                                                                                                                                                                                                                                                                                                                                                                                                                                                                                                                                                                                                                                                                                                                                                                                                                                                                                                                                                                                                                                                                                                                                                                                                                                                                                                                                                                                                                                                                                                                                                                                                                                                                                                                                                                                                                                                                                                |
| Does the hard work for you           | Self Clean                              | Get help from your oven with Self Clean. The self cleaning system deeply cleans your oven with high heat that breaks down grease and food residue.                                                                                                                                                                    | Use Self Clean to deeply clean your oven with high heat that breaks down grease and food residue.                                                                                                                                             | Before ····> · After                                                                                                                                                                                                                                                                                                                                                                                                                                                                                                                                                                                                                                                                                                                                                                                                                                                                                                                                                                                                                                                                                                                                                                                                                                                                                                                                                                                                                                                                                                                                                                                                                                                                                                                                                                                                                                                                                                                                                                                                                                                                                                           |

Last updated: 7/8/2024 Wave 2 Item Setup Guide

| Headline                            | Feature Name                 | Long Body Copy                                                                                                                                                                                                                                                                                                                                                                                                                                                                                                                                                                     | Short Body Copy                                                                                                                                                                                                                                                                                                                                                                                                                                                                                                | Associated Image                                                                                                                                                                                                                                                                                                                                                                                                                                                                                                                                                                                                                                                                                                                                                                                                                                                                                                                                                                                                                                                                                                                                                                                                                                                                                                                                                                                                                                                                                                                                                                                                                                                                                                                                                                                                                                                                                                                                                                                                                                                                                                               |
|-------------------------------------|------------------------------|------------------------------------------------------------------------------------------------------------------------------------------------------------------------------------------------------------------------------------------------------------------------------------------------------------------------------------------------------------------------------------------------------------------------------------------------------------------------------------------------------------------------------------------------------------------------------------|----------------------------------------------------------------------------------------------------------------------------------------------------------------------------------------------------------------------------------------------------------------------------------------------------------------------------------------------------------------------------------------------------------------------------------------------------------------------------------------------------------------|--------------------------------------------------------------------------------------------------------------------------------------------------------------------------------------------------------------------------------------------------------------------------------------------------------------------------------------------------------------------------------------------------------------------------------------------------------------------------------------------------------------------------------------------------------------------------------------------------------------------------------------------------------------------------------------------------------------------------------------------------------------------------------------------------------------------------------------------------------------------------------------------------------------------------------------------------------------------------------------------------------------------------------------------------------------------------------------------------------------------------------------------------------------------------------------------------------------------------------------------------------------------------------------------------------------------------------------------------------------------------------------------------------------------------------------------------------------------------------------------------------------------------------------------------------------------------------------------------------------------------------------------------------------------------------------------------------------------------------------------------------------------------------------------------------------------------------------------------------------------------------------------------------------------------------------------------------------------------------------------------------------------------------------------------------------------------------------------------------------------------------|
| All shine                           | Fingerprint Resistant Finish | Fingerprint resistant for an everyday, beautiful finish.                                                                                                                                                                                                                                                                                                                                                                                                                                                                                                                           | Fingerprint resistant, beautiful finish.                                                                                                                                                                                                                                                                                                                                                                                                                                                                       | Fingerprint<br>resistant                                                                                                                                                                                                                                                                                                                                                                                                                                                                                                                                                                                                                                                                                                                                                                                                                                                                                                                                                                                                                                                                                                                                                                                                                                                                                                                                                                                                                                                                                                                                                                                                                                                                                                                                                                                                                                                                                                                                                                                                                                                                                                       |
| Preheat and plan meals<br>on the go | SmartThings                  | Search recipes, plan meals and pre-heat your oven from your phone with the SmartThings App or your favorite voice assistant.* SmartThings Food learns your preferences to recommend personalized recipes** and create weekly meal plans.  SmartThings Energy lets you monitor and manage your range's power usage. Get energy saving tips and alerts to help lower your electric bill.  * Available on Android and iOS devices. A Wi-Fi connection and a Samsung account are required.  ** Available in certain languages, including English, French, German, Italian and Spanish. | Search recipes, plan meals and pre-heat your oven from your phone with the SmartThings App or your favorite voice assistant.* SmartThings Food learns your preferences to recommend personalized recipes** and create weekly meal plans.  SmartThings Energy lets you monitor and manage your range's power usage.  * Available on Android and iOS devices. A Wi-Fi connection and a Samsung account are required.  ** Available in certain languages, including English, French, German, Italian and Spanish. | The state of the s |
| No recipes needed                   | Download Cooking Mode        | Download settings for cooking modes* like "Pizza", "Spare Rib" or "Brownie" directly to your oven with the SmartThings App.** Choose the mode you want and the optimal cooking time and temperature will be sent to your oven automatically.***  * This feature is only compatible with ovens. ** Available on Android and iOS devices. A Wi-Fi connection and a Samsung account are required. *** How thoroughly each dish is cooked may vary depending on the type and weight of ingredients.                                                                                    | "Spare Rib" or "Brownie" directly to your oven with the SmartThings App.** Choose the mode you want                                                                                                                                                                                                                                                                                                                                                                                                            | The state of the s |