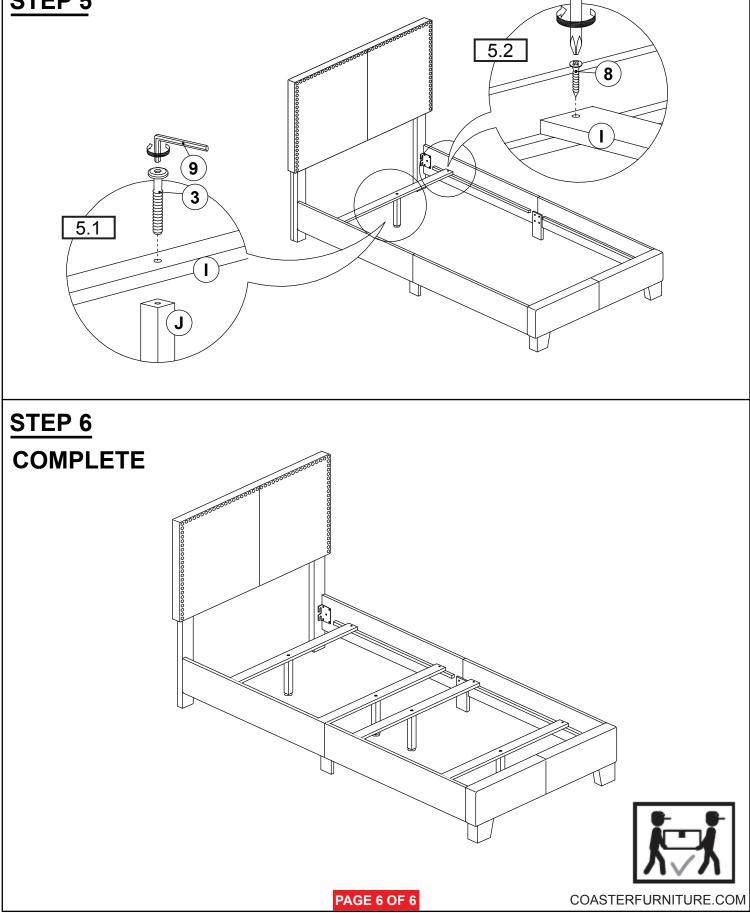

x 32MM - RBW)     | 8 <u>, 1</u> 111> | 8PCS  |
| 4 | BOLT 4<br>(M6 x 70MM - RBW) | <u>)</u>                               | 2PCS  | 9 SMALL ALLEN WRENCH<br>(M4 x 100MM - BLK) | łĴ                | 1PC   |
| 5 | WOOD DOWEL<br>(M8Ø x 30MM)  |                                        | 2PCS  | 10 BIG ALLEN WRENCH<br>(M5 x 65MM - BLK)   |                   | 1PC   |
|   |                             |                                        |       |                                            |                   |       |

#### NOTE:

Phillips head screw driver is required in the assembly process; however, manufacturer does not provided this item.

PAGE 3 OF 6

### **ASSEMBLY INSTRUCTIONS**



**STEP 1** 



### **ASSEMBLY INSTRUCTIONS**



STEP 3



## **ASSEMBLY INSTRUCTIONS**



### STEP 5