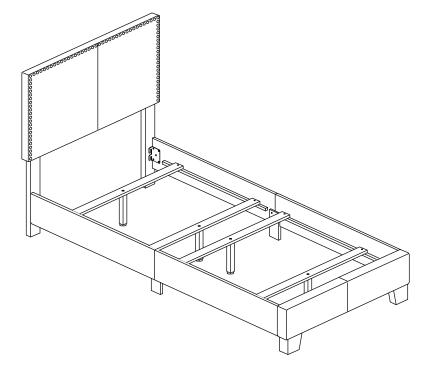

### PARTS IDENTIFICATION

| A HEADBOARD<br>PANEL                  |       | 1PC  | F | BED RAIL<br>(WITH "F" LABEL)        | 2PCS |
|---------------------------------------|-------|------|---|-------------------------------------|------|
| BF LEFT HEADBOARI<br>(WITH "L" LABEL) | D LEG | 1PC  | G | BED RAIL<br>(WITH "G" LABEL)        | 2PCS |
| CF RIGHT HEADBOAF<br>(WITH "R" LABEL) |       | 1PC  | н | BED RAIL<br>SUPPORT LEG             | 2PCS |
| D FOOTBOARD<br>PANEL                  |       | 1PC  | I | BED SLAT                            | 4PCS |
| EF FOOTBOARD LEG                      |       | 2PCS | J | BED SLAT<br>SUPPORT<br>WITH LEVELER | 4PCS |