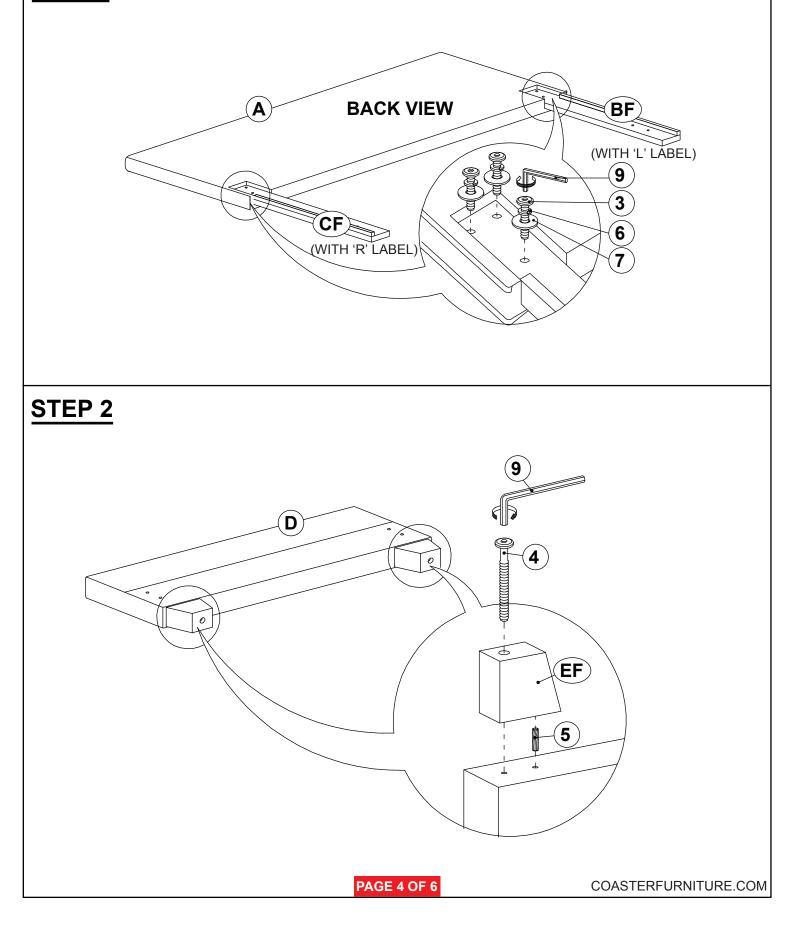

x 35MM - RBW) | <u>)</u>                               | 10PCS | 8 FLAT HEAD SCREW<br>(M4 x 32MM - RBW)     | 8 <u>, 1</u> 111> | 8PCS  |
| 4 | BOLT 4<br>(M6 x 70MM - RBW) | <u>)</u>                               | 2PCS  | 9 SMALL ALLEN WRENCH<br>(M4 x 100MM - BLK) | łĴ                | 1PC   |
| 5 | WOOD DOWEL<br>(M8Ø x 30MM)  |                                        | 2PCS  | 10 BIG ALLEN WRENCH<br>(M5 x 65MM - BLK)   |                   | 1PC   |
|   |                             |                                        |       |                                            |                   |       |

#### NOTE:

Phillips head screw driver is required in the assembly process; however, manufacturer does not provided this item.

PAGE 3 OF 6

### **ASSEMBLY INSTRUCTIONS**



**STEP 1** 



### **ASSEMBLY INSTRUCTIONS**



STEP 3



## **ASSEMBLY INSTRUCTIONS**



### STEP 5