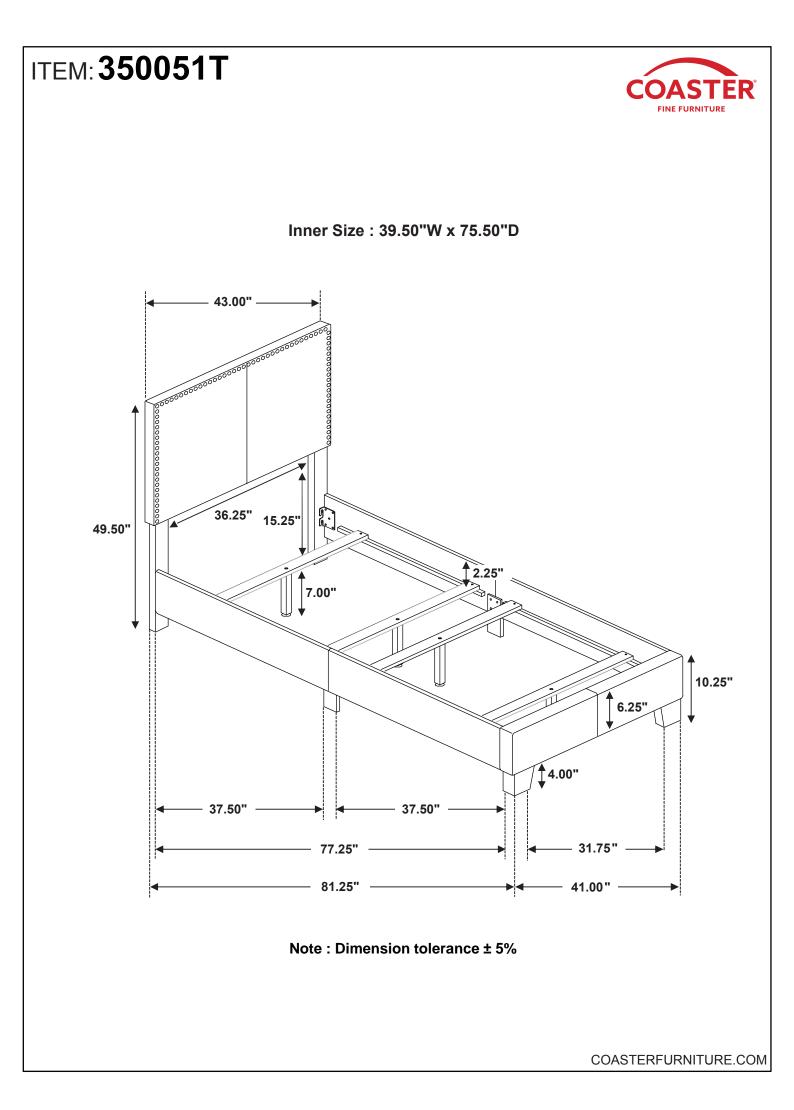

32MM - RBW)     | 8 <u>, 1</u> 111> | 8PCS  |
| 4 | BOLT 4<br>(M6 x 70MM - RBW) | <u>)</u>                               | 2PCS  | 9 SMALL ALLEN WRENCH<br>(M4 x 100MM - BLK) | łĴ                | 1PC   |
| 5 | WOOD DOWEL<br>(M8Ø x 30MM)  |                                        | 2PCS  | 10 BIG ALLEN WRENCH<br>(M5 x 65MM - BLK)   |                   | 1PC   |
|   |                             |                                        |       |                                            |                   |       |

#### NOTE:

Phillips head screw driver is required in the assembly process; however, manufacturer does not provided this item.

PAGE 3 OF 6

### **ASSEMBLY INSTRUCTIONS**



**STEP 1** 



### **ASSEMBLY INSTRUCTIONS**



STEP 3



## **ASSEMBLY INSTRUCTIONS**



### STEP 5