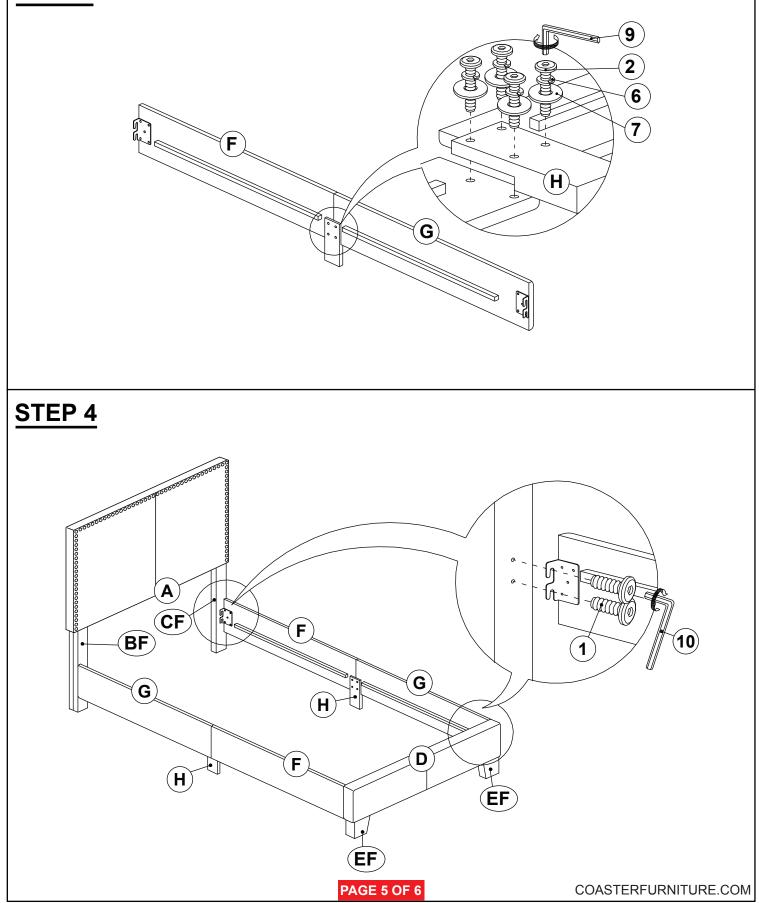

| 10PCS | 8 FLAT HEAD SCREW<br>(M4 x 32MM - RBW)     | 8 <u>, 1</u> 111> | 8PCS  |
| 4 | BOLT 4<br>(M6 x 70MM - RBW) | <u>)</u>                               | 2PCS  | 9 SMALL ALLEN WRENCH<br>(M4 x 100MM - BLK) | łĴ                | 1PC   |
| 5 | WOOD DOWEL<br>(M8Ø x 30MM)  |                                        | 2PCS  | 10 BIG ALLEN WRENCH<br>(M5 x 65MM - BLK)   |                   | 1PC   |
|   |                             |                                        |       |                                            |                   |       |

#### NOTE:

Phillips head screw driver is required in the assembly process; however, manufacturer does not provided this item.

PAGE 3 OF 6

### **ASSEMBLY INSTRUCTIONS**



**STEP 1** 



### **ASSEMBLY INSTRUCTIONS**



STEP 3



## **ASSEMBLY INSTRUCTIONS**



### STEP 5