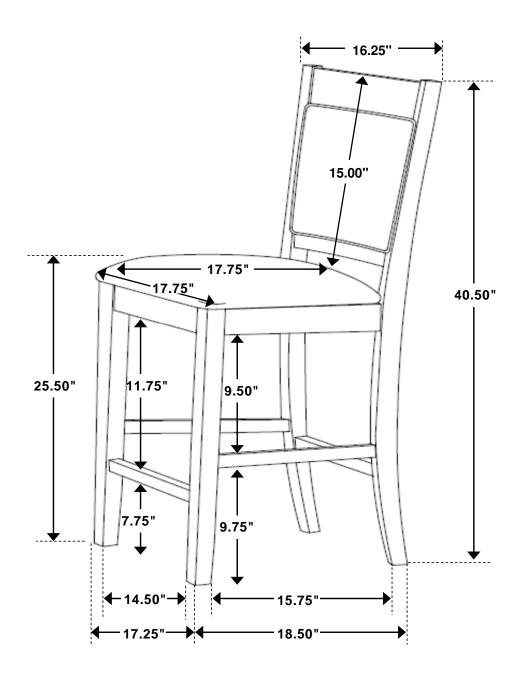

|
| 1                       | LONG BOLT WITH WASHER<br>(M6 x 80mm - BLK)  |                                     | 4PCS |
| 2                       | MEDIUM BOLT WITH WASHER (M6 x 60mm - BLK)   |                                     | 4PCS |
| 3                       | SHORT BOLT WITH WASHER<br>(M6 x 40mm - BLK) |                                     | 3PCS |
| 4                       | PAN HEAD SCREW<br>(M5 x 38mm - BLK)         | <u>()</u>                           | 6PCS |

#### NOTE:

5

Quantities shown are for one chair.

**ALLEN WRENCH** 

(M4 - GD)

Phillips head screw driver is required in the assembly process; however, manufacturer does not provide this item.

1PC





## ITEM: 115209

## **ASSEMBLY INSTRUCTIONS**

# COASTER

## STEP 3



## STEP 4 COMPLETE





ITEM: 115209





Note: Dimension tolerance ±5%