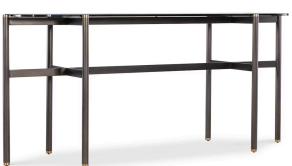

**Collection:** Grayson

Number of Shelves: 0

Number of Drawers: 0

**Style:** Modern/Contemporary

Finish: Blacks

Brand: M

**Status:** Active

Finish: Black metal with smoked glass and gold accents

Features: Rectangle shape

Smoked glass top

Metal frame

**Material:** Metal Tube and Tempered Smoked Glass