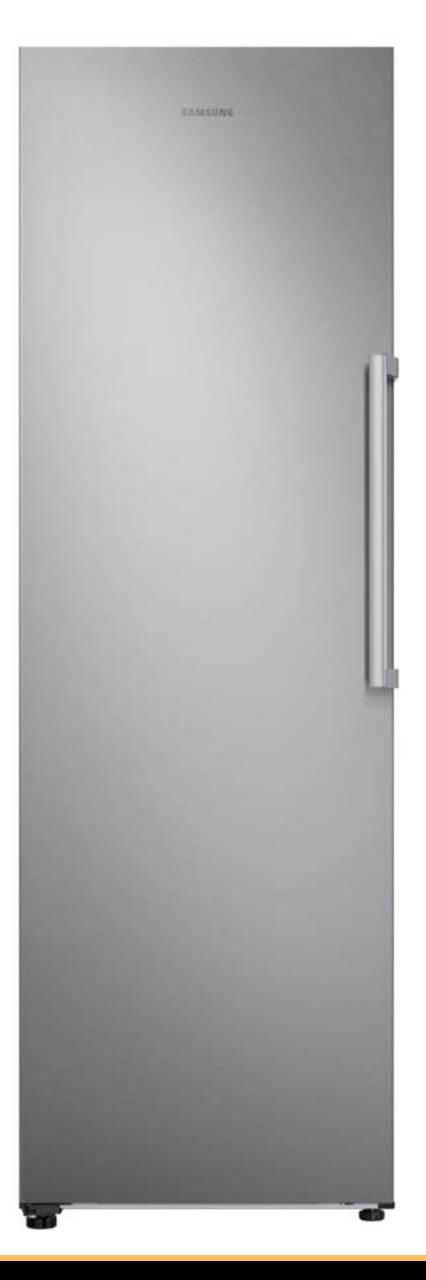

# Product Overview

### **Product Overview**

#### **Product Title**

11.4 cu. ft. Capacity Convertible Upright Freezer

### **Short Product Description**

Samsung's efficiently designed Convertible Upright Freezer provides 11.4 cu. ft. of storage, with a reversible door.

### **Long Product Description**

The 11.4 cu. ft. Samsung Convertible Upright Freezer features a convertible zone that can switch from freezer to fridge. It's designed for flexibility with removable drawers, adjustable door bins and shelves. High-efficiency LED lighting makes it easy to find exactly what you are looking for.

**Available Color** 

**Stainless Look** RZ11M7074SA