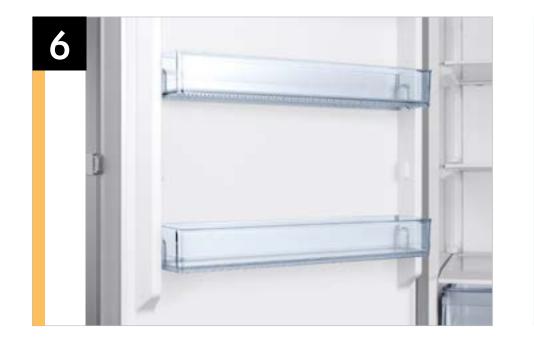

| Features and Benefits - RZ11M7074SA (Continued) |                    |                                                                                               |                                      |                  |
|-------------------------------------------------|--------------------|-----------------------------------------------------------------------------------------------|--------------------------------------|------------------|
| Overall Product Headline                        | Feature Name       | Long Body Copy                                                                                | Short Body Copy                      | Associated Image |
| A most flexible door                            | Reversible Door    | The reversible door makes it adjustable to any space, in any direction.                       | Adjust the door to fit in any space. |                  |
| Even cooling,<br>top to bottom                  | All-Around Cooling | Multi-vent technology keeps items evenly cooled on every shelf.                               | Keep every item evenly cooled.       |                  |
| Freezes super fast                              | Power Freeze       | Speeds up the freezing process at maximum fan speed and can maintain full speed for 50 hours. | Speeds up the freezing process.      | N/A              |

| Features and Benefits - RZ11M7074SA (Continued) |                                 |                                                                             |                                   |                     |
|-------------------------------------------------|---------------------------------|-----------------------------------------------------------------------------|-----------------------------------|---------------------|
| Overall Product Headline                        | Feature Name                    | Long Body Copy                                                              | Short Body Copy                   | Associated Image    |
| High-Efficiency LED Lighting                    | High-Efficiency<br>LED Lighting | LED lighting designed to beautifully light up the interior of your freezer. | Lights up your entire<br>freezer. | All-shrewed Cooling |