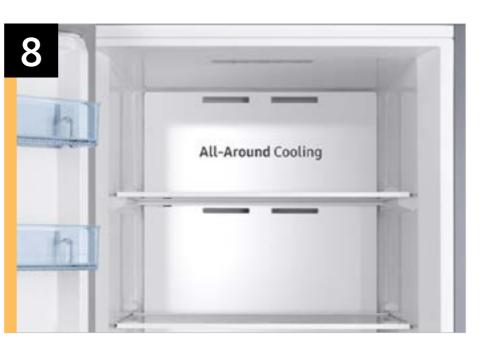

| Features and Benefits - RZ11M7074SA (Continued) |                    |                                                                                               |                                      |                  |
|-------------------------------------------------|--------------------|-----------------------------------------------------------------------------------------------|--------------------------------------|------------------|
| Overall Product Headline                        | Feature Name       | Long Body Copy                                                                                | Short Body Copy                      | Associated Image |
| A most flexible door                            | Reversible Door    | The reversible door makes it adjustable to any space, in any direction.                       | Adjust the door to fit in any space. |                  |
| Even cooling,<br>top to bottom                  | All-Around Cooling | Multi-vent technology keeps items evenly cooled on every shelf.                               | Keep every item evenly cooled.       |                  |
| Freezes super fast                              | Power Freeze       | Speeds up the freezing process at maximum fan speed and can maintain full speed for 50 hours. | Speeds up the freezing process.      | N/A              |

| Features and Benefits - RZ11M7074SA (Continued) |                                 |                                                                             |                                   |                     |
|-------------------------------------------------|---------------------------------|-----------------------------------------------------------------------------|-----------------------------------|---------------------|
| Overall Product Headline                        | Feature Name                    | Long Body Copy                                                              | Short Body Copy                   | Associated Image    |
| High-Efficiency LED Lighting                    | High-Efficiency<br>LED Lighting | LED lighting designed to beautifully light up the interior of your freezer. | Lights up your entire<br>freezer. | All-shrewed Cooling |