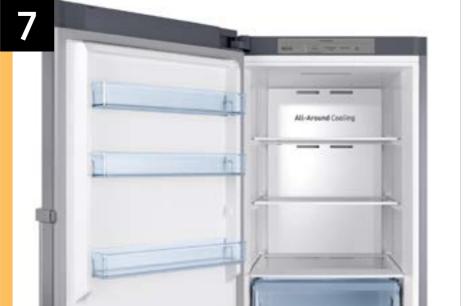

| Features and Benefits - RZ11M7074SA (Continued) |                    |                                                                                               |                                      |                  |
|-------------------------------------------------|--------------------|-----------------------------------------------------------------------------------------------|--------------------------------------|------------------|
| Overall Product Headline                        | Feature Name       | Long Body Copy                                                                                | Short Body Copy                      | Associated Image |
| A most flexible door                            | Reversible Door    | The reversible door makes it adjustable to any space, in any direction.                       | Adjust the door to fit in any space. |                  |
| Even cooling,<br>top to bottom                  | All-Around Cooling | Multi-vent technology keeps items evenly cooled on every shelf.                               | Keep every item evenly cooled.       |                  |
| Freezes super fast                              | Power Freeze       | Speeds up the freezing process at maximum fan speed and can maintain full speed for 50 hours. | Speeds up the freezing process.      | N/A              |