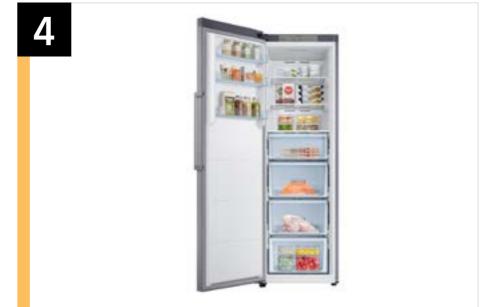

### **Long Product Description**

The 11.4 cu. ft. Samsung Convertible Upright Freezer features a convertible zone that can switch from freezer to fridge. It's designed for flexibility with removable drawers, adjustable door bins and shelves. High-efficiency LED lighting makes it easy to find exactly what you are looking for.

### Carousel Image Order