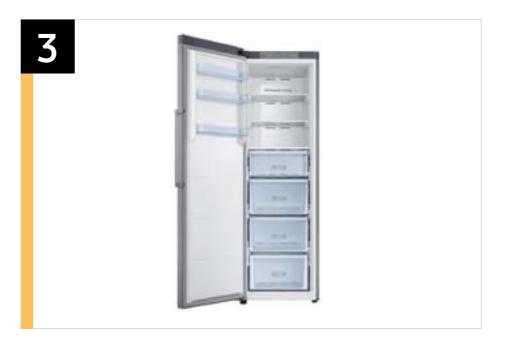

### **Long Product Description**

The 11.4 cu. ft. Samsung Convertible Upright Freezer features a convertible zone that can switch from freezer to fridge. It's designed for flexibility with removable drawers, adjustable door bins and shelves. High-efficiency LED lighting makes it easy to find exactly what you are looking for.

### Carousel Image Order