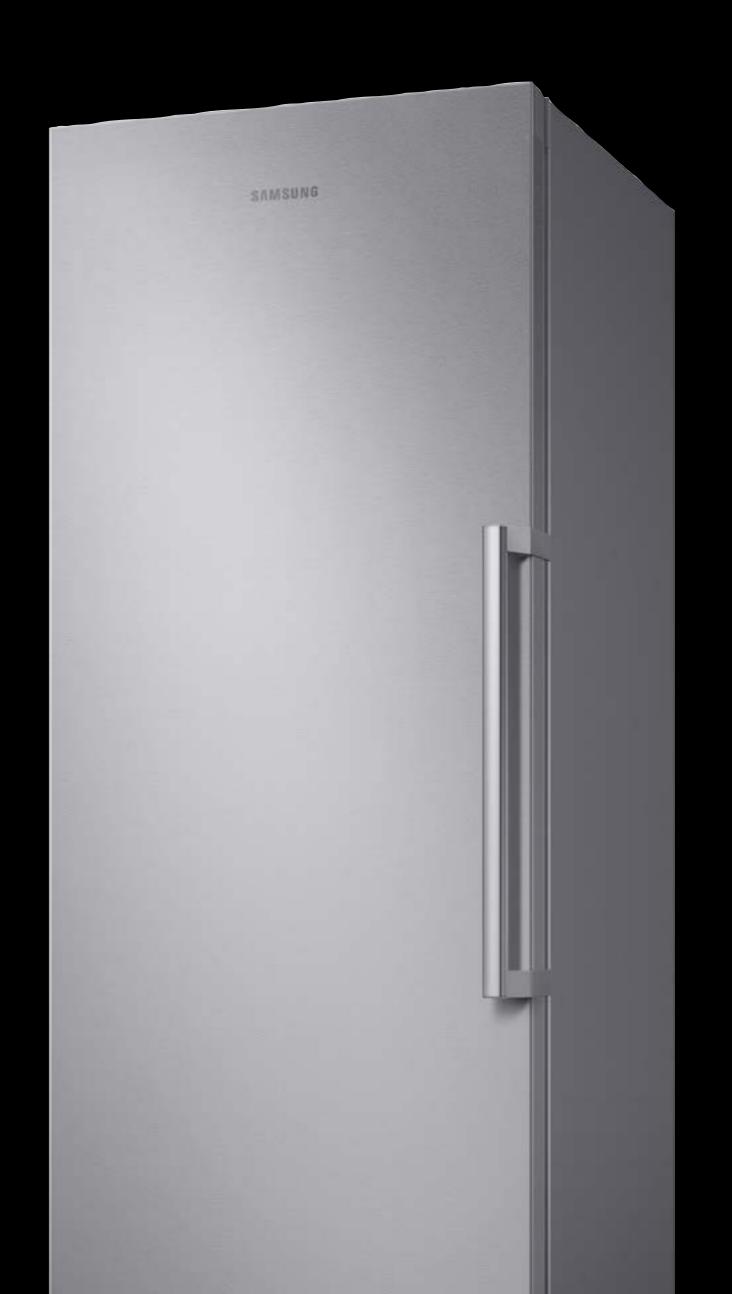

# Product Overview

### **Product Overview**

#### **Product Title**

11.4 cu. ft. Capacity Convertible Upright Freezer

### **Short Product Description**

Samsung's efficiently designed Convertible Upright Freezer provides 11.4 cu. ft. of storage, with a reversible door.

### **Long Product Description**

The 11.4 cu. ft. Samsung Convertible Upright Freezer features a convertible zone that can switch from freezer to fridge. It's designed for flexibility with removable drawers, adjustable door bins and shelves. High-efficiency LED lighting makes it easy to find exactly what you are looking for.

**Available Color** 

**Stainless Look** RZ11M7074SA