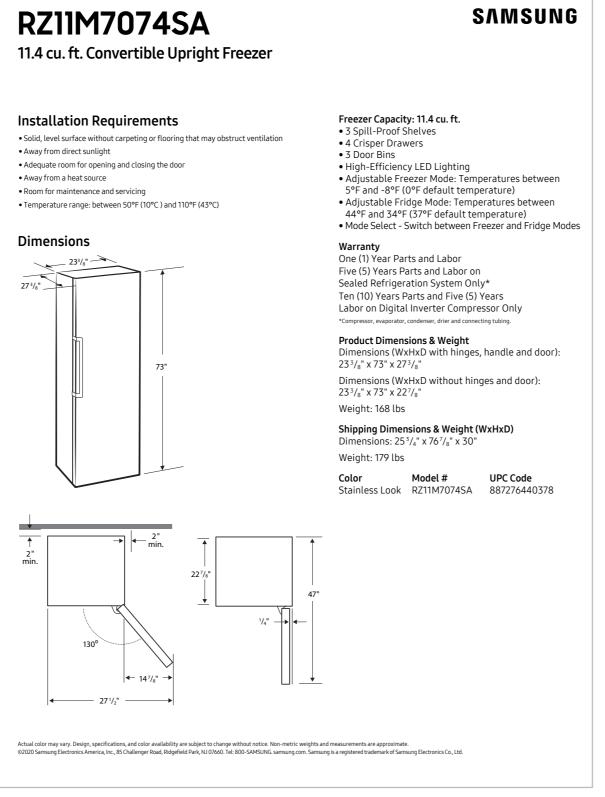

### Spec Sheet

### Easy Ads link

http://www.samsungeasyads.com/mm/nicePath/easyads?nav=pr659399338

Spec Sheet - front Spec Sheet - back