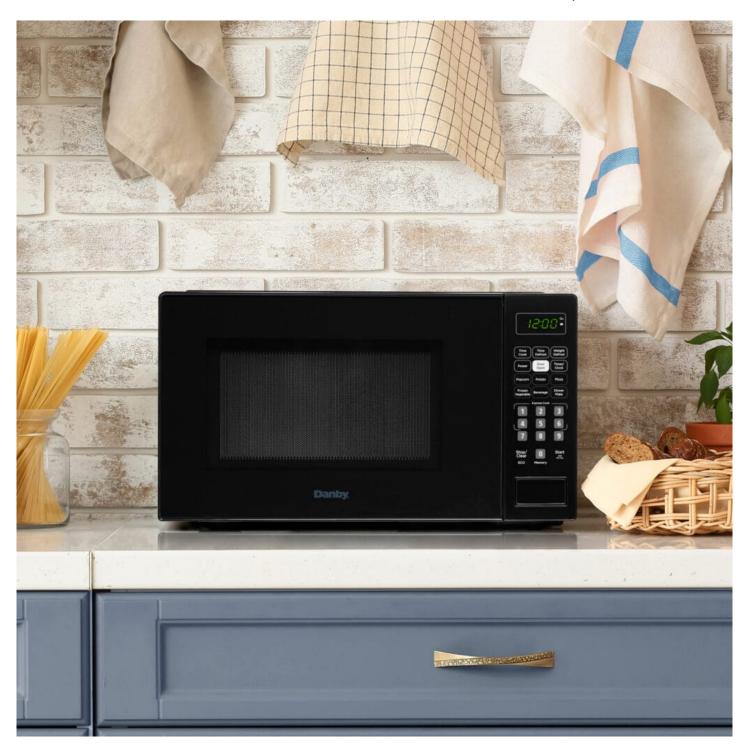

# **DBMW0721BBB**

0.7 cu. ft. Countertop Microwave in Black

Black

0.7 cu. ft. Countertop Microwave in Black

## **FEATURES**

- 0.7 cu ft. capacity, 700 Watts 10 power levels
- 6 Convenient auto cook options: popcorn, potato, pizza, frozen vegetables, beverage, dinner plate
- Express Cook buttons: 1 6 minutes
- Add 30 seconds: add additional cooking time by 30 seconds
- Auto Defrost Options: Defrost by Time or Weight
- Time Cook: Cook by desired cook time
- Child Safety Lock: lock the control panel by pressing STOP for 3 seconds. Activate 2-step door safety lock by pressing 7, 9 and Door Open.
- 12-month warranty on parts and labor with carry-in service