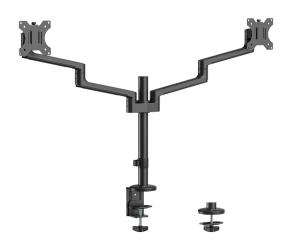

## **VESA Compatible**

Fit most monitors with the VESA compatibility of 75x75 / 100x100 mm.

# **Easy Installation**

Clamp can be applied to the edge of any desk with a thickness ranging from 10 to 80mm.

## **SPECIFICATIONS**

| ADJUSTMENT (SWIVEL)        | -90° ~ 90°           |
|----------------------------|----------------------|
| MOUNT TYPE                 | Table Mount          |
| Screen Size                | 17" ~ 32"            |
| Grommet Installation       | Yes                  |
| CLAMP INSTALLATION         | Yes                  |
| MAX EXTENSION (VERTICAL)   | 398mm / 15.7" (Pole) |
| MAX EXTENSION (HORIZONTAL) | 447mm / 17.6"        |
| COLOR                      | Matte Black          |