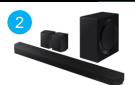

Alt Text: Samsung HW-Q990D Soundbar set with subwoofer and remote front view

Alt Text: Samsung HW-Q990D Soundbar with subwoofer perspective angle view

Alt Text: Samsung HW-Q990D Soundbar perspective angle view

Alt Text: Samsung HW-Q990D Subwoofer perspective angle View

Alt Text: Samsung HW-Q990D What's in the box: soundbar, subwoofer, HDMI cable, wall mount kit, rubber foot, remote controller with batteries.