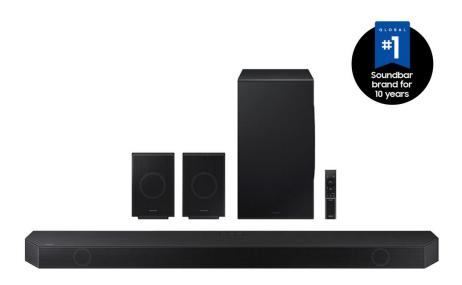

Alt Text: Samsung HW-Q990D Soundbar set with subwoofer and remote front view

Alt Text: Samsung HW-Q990D Soundbar with subwoofer perspective angle view

Alt Text: Samsung HW-Q990D Soundbar perspective angle view

Alt Text: Samsung HW-Q990D Subwoofer perspective angle View

Alt Text: Samsung HW-Q990D What's in the box: soundbar, subwoofer, HDMI cable, wall mount kit, rubber foot, remote controller with batteries.