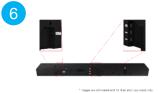

Alt Text: Jackpack image showing detail of back of soundbar.

Alt Text: Q-Symphony: Pair a Samsung TV With a Samsung Soundbar to unlock a new level of powerful audio.

Alt Text: 51.2ch True Dolby Atmos Sound: Surround yourself with unbelievably clear sound so you can appreciate the story in never-beforeheard ways with captivating 3D audio.