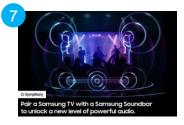

### Experience our greatest audio synchronized with your TV's speakers.\*

Q-Symphony requires a compatible 2020-2024 Samsung TV. Please refer to samsung.com for more information.

| Q-SYMPHONY                                                                                                                        | ((GOLO))<br>TI.1-ACH TRUE DOLBY<br>ATMOS SOUND                                                    | MILLES COLUMNIANOS                                                                                             | UPSAC-TRINICIRAR<br>SPOADER HILLDROOM                                                                                             | SMART<br>INTEGRATION                                                                                                                                                                                                                                                                                                                                                                                                                                                                                                                                                                                             |
|-----------------------------------------------------------------------------------------------------------------------------------|---------------------------------------------------------------------------------------------------|----------------------------------------------------------------------------------------------------------------|-----------------------------------------------------------------------------------------------------------------------------------|------------------------------------------------------------------------------------------------------------------------------------------------------------------------------------------------------------------------------------------------------------------------------------------------------------------------------------------------------------------------------------------------------------------------------------------------------------------------------------------------------------------------------------------------------------------------------------------------------------------|
| Q-Symphony                                                                                                                        | 11.1.4 Ch.<br>True Dolby Atmos Sound                                                              | Wireless Dolby Atmos                                                                                           | 4 Up / Side Firing Rear<br>Speaker Kit Included                                                                                   | 5 Smart Integration                                                                                                                                                                                                                                                                                                                                                                                                                                                                                                                                                                                              |
| Pair a Samsung TV with a Samsung<br>Soundbar to unlock a new level of<br>powerful audio. Experience content<br>like never before. | Feel sound all around with 11 front-<br>facing speakers, 1 subwoofer and 4<br>up-firing channels. | Skip the HDMI cables and enjoy truly<br>elevated audio with Wireless Dolby<br>Atmos <sup>TM</sup> .            | These speakers use your ceiling and walls to create dense layers of sound.                                                        | Connect and control everything with our soundbar that integrates your favorite smart services like Built-in Alexa <sup>3</sup> , Chromecast <sup>2</sup> , Airplay 2 <sup>3</sup> and more.                                                                                                                                                                                                                                                                                                                                                                                                                      |
| *Q-Symphony requires a compatible 2020-<br>2024 Samsung TV. Please refer to<br>samsung.com for more information.                  |                                                                                                   | *Compatible with select 2022-2024 Samsung<br>TVs                                                               |                                                                                                                                   | Tontent Services may vary by region & are subject to change without notification. Amazon, Alexa, and all related logos are trademarks of Amazon.com, Inc., or its affiliates. This service is provided by Google and can be terminated at any time. Some features and functions provided by connected devices may be limitled or not be supported to use. Content Services may vary by region & are subject to change without notification. This Samsung Soundbor supports AirPlay2 and requires iOS 11.4 or later. Apple, and AirPlay are trademarks of Apple Inc., registered in the U.S. and other countries. |
| 6 SpaceFit Sound Pro                                                                                                              | Adaptive Sound                                                                                    | 8 Game Mode Pro                                                                                                | 9 AVA                                                                                                                             | 10 Tap Sound                                                                                                                                                                                                                                                                                                                                                                                                                                                                                                                                                                                                     |
| Spacerii Sodila 110                                                                                                               | Aduptive 300ffd                                                                                   | Guille Mode 110                                                                                                |                                                                                                                                   | Tup Sound                                                                                                                                                                                                                                                                                                                                                                                                                                                                                                                                                                                                        |
| Get room-filling sound calibrated specifically to your space.                                                                     | Hear voices better, even at low volume, with intelligently optimized audio.                       | Unlock a more intuitive gaming experience with 3D optimized sound.*                                            | To ensure dialogue is not drowned out, Active Voice Analyzer breaks down room noise so that onscreen voices are always optimized. | Streaming music from your phone to your soundbar is simple as a tap. *                                                                                                                                                                                                                                                                                                                                                                                                                                                                                                                                           |
|                                                                                                                                   |                                                                                                   | *Compatible with Gaming Hub and select<br>gaming consoles (e.g. Xbox X, PSS). Game<br>console sold separately. |                                                                                                                                   | *Tap sound is only compatible with select<br>Samsung mobile devices, with Android 8.1<br>and above. Tap Sound requires SmartThings<br>app to activate and set up. This service only<br>works when Soundbar and mobile are on.                                                                                                                                                                                                                                                                                                                                                                                    |

| Q-SYMPHONY                                                                                                                                                      | ((o))) 11.1.4CH TRUE DOLBY ATMOS SOUND                                                                                                                                                                                               | WIGLES DOLLY ANDS                                                                                                                                                | UPSIGE-TRINKI (FLAR<br>SPEAKERS INCLUDED                                                                                                                                             | SAMATT<br>INTEGRATION                                                                                                                                                                                                                                                                                                                                                                                                                                                                                                                                                     |
|-----------------------------------------------------------------------------------------------------------------------------------------------------------------|--------------------------------------------------------------------------------------------------------------------------------------------------------------------------------------------------------------------------------------|------------------------------------------------------------------------------------------------------------------------------------------------------------------|--------------------------------------------------------------------------------------------------------------------------------------------------------------------------------------|---------------------------------------------------------------------------------------------------------------------------------------------------------------------------------------------------------------------------------------------------------------------------------------------------------------------------------------------------------------------------------------------------------------------------------------------------------------------------------------------------------------------------------------------------------------------------|
| Q-Symphony                                                                                                                                                      | 11.1.4 Ch. True Dolby Atmos Sound                                                                                                                                                                                                    | Wireless Dolby Atmos                                                                                                                                             | Up / Side Firing Rear<br>Speaker Kit Included                                                                                                                                        | Smart Integration                                                                                                                                                                                                                                                                                                                                                                                                                                                                                                                                                         |
| Pair a Samsung TV with a Samsung<br>Soundbar to unlock a new level of<br>powerful audio. Experience content<br>like never before only with Samsung<br>products. | Feel sound all around with 11 front-<br>facing speakers, 1 subwoofer and 4<br>up-firing channels. Hear the room fill<br>up with audio you can feel from all<br>angles. Your complete home theater<br>experience is right in the box. | Skip the HDMI cables and enjoy truly<br>elevated audio with Wireless Dolby<br>Atmos <sup>TM</sup> , Experience captivating<br>audio without the cable clutter.   | These speakers use your ceiling and walls to create dense layers of all-around sound.                                                                                                | Connect your devices and control everything with our soundbar that integrates your favorite voice assistants and smart services like Built-in Alexa I, Chromecast 2, Airplay 23 and more.  I Content Services may vary by region & are                                                                                                                                                                                                                                                                                                                                    |
| *Q-Symphony requires a compatible 2020-<br>2024 Samsung TV. Please refer to<br>samsung.com for more information.                                                |                                                                                                                                                                                                                                      | *Compatible with select 2022-2024 Samsung<br>TVs                                                                                                                 |                                                                                                                                                                                      | subject to change without notification.  Amazon, Alexa, and all related logos are trademarks of Amazon, com, inc. or its affiliates.  2This service is provided by Google and can be terminated at any time. Some features and functions provided by connected devices may be limited or not be supported to use. Content Services may vary by region 8 are subject to change without notification.  3This Samsung Soundborr supports AiPlay2 and requires iOS 11.4 or later. Apple, and AiPlay are trademarks of Apple Inc., registered in the U.S. and other countries. |
| SpaceFit Sound Pro                                                                                                                                              | Adaptive Sound                                                                                                                                                                                                                       | 8 Game Mode Pro                                                                                                                                                  | 9 AVA                                                                                                                                                                                | 10 Tap Sound                                                                                                                                                                                                                                                                                                                                                                                                                                                                                                                                                              |
| Get room-filling sound calibrated to your space, with a soundbar that analyzes your environment and automatically optimizes the audio accordingly.              | Sick of missing lines? Hear voices<br>better, even at low volume, with<br>intelligently optimized audio.                                                                                                                             | The game is calling. Powerful up-firing speakers, acoustic beam and strong woofers unlock a more intuitive gaming experience, complete with 3D optimized sound.* | Ensure dialogue and commentary are not drowned out—so you never miss an important moment. Active Voice Analyzer breaks down room noise so that onscreen voices are always optimized. | Around here, streaming music from your phone to your soundbar is simple as that. Just tap the soundbar with your phone and start listening.*                                                                                                                                                                                                                                                                                                                                                                                                                              |
|                                                                                                                                                                 |                                                                                                                                                                                                                                      | *Compatible with Gaming Hub and select<br>gaming consoles (e.g. Xbox X, PSS). Game<br>console sold separately.                                                   |                                                                                                                                                                                      | *Tap sound is only compatible with select<br>Samsung mobile devices, with Android 8.1<br>and above. Tap Sound requires SmartThings<br>app to activate and set up. This service only<br>works when Soundbar and mobile are on.                                                                                                                                                                                                                                                                                                                                             |

With intelligently tuned, 11.1.4 Ch. True Dolby Atmos Sound, the Q990D stands above the rest.

Q-Symphony requires a compatible 2020-2024 Samsung TV. Please refer to samsung.com for more information.

| ((a) (b) (c) (c) (c) (c) (c) (c) (c) (c) (c) (c                                                                                                                                                | ((==i))<br>Q-SYMPHONY                                                                                                                                                                                                                                                      | MINICESS<br>DOLE FERSOS                                                                                            | SPACEFIT SOUND PRO                                                                                                                         | # (\$\overline{\overline{\overline{\overline{\overline{\overline{\overline{\overline{\overline{\overline{\overline{\overline{\overline{\overline{\overline{\overline{\overline{\overline{\overline{\overline{\overline{\overline{\overline{\overline{\overline{\overline{\overline{\overline{\overline{\overline{\overline{\overline{\overline{\overline{\overline{\overline{\overline{\overline{\overline{\overline{\overline{\overline{\overline{\overline{\overline{\overline{\overline{\overline{\overline{\overline{\overline{\overline{\overline{\overline{\overline{\overline{\overline{\overline{\overline{\overline{\overline{\overline{\overline{\overline{\overline{\overline{\overline{\overline{\overline{\overline{\overline{\overline{\overline{\overline{\overline{\overline{\overline{\overline{\overline{\overline{\overline{\overline{\overline{\overline{\overline{\overline{\overline{\overline{\overline{\overline{\overline{\overline{\overline{\overline{\overline{\overline{\overline{\overline{\overline{\overline{\overline{\overline{\overline{\overline{\overline{\overline{\overline{\overline{\overline{\overline{\overline{\overline{\overline{\overline{\overline{\overline{\overline{\overline{\overline{\overline{\overline{\overline{\overline{\overline{\overline{\overline{\overline{\overline{\overline{\overline{\overline{\overline{\overline{\overline{\overline{\overline{\overline{\overline{\overline{\overline{\overline{\overline{\overline{\overline{\overline{\overline{\overline{\overline{\overline{\overline{\overline{\overline{\overline{\overline{\overline{\overline{\overline{\overline{\overline{\overline{\overline{\overline{\overline{\overline{\overline{\overline{\overline{\overline{\overline{\overline{\overline{\overline{\overline{\overline{\overline{\overline{\overline{\overline{\overline{\overline{\overline{\overline{\overline{\overline{\overline{\overline{\overline{\overline{\overline{\overline{\overline{\overline{\overline{\overline{\overline{\overline{\overline{\overline{\overline{\overline{\overline{\overline{\overline{\ |  |
|------------------------------------------------------------------------------------------------------------------------------------------------------------------------------------------------|----------------------------------------------------------------------------------------------------------------------------------------------------------------------------------------------------------------------------------------------------------------------------|--------------------------------------------------------------------------------------------------------------------|--------------------------------------------------------------------------------------------------------------------------------------------|----------------------------------------------------------------------------------------------------------------------------------------------------------------------------------------------------------------------------------------------------------------------------------------------------------------------------------------------------------------------------------------------------------------------------------------------------------------------------------------------------------------------------------------------------------------------------------------------------------------------------------------------------------------------------------------------------------------------------------------------------------------------------------------------------------------------------------------------------------------------------------------------------------------------------------------------------------------------------------------------------------------------------------------------------------------------------------------------------------------------------------------------------------------------------------------------------------------------------------------------------------------------------------------------------------------------------------------------------------------------------------------------------------------------------------------------------------------------------------------------------------------------------------------------------------------------------------------------------------------------------------------------------------------------------------------------------------------------------------------------------------------------------------------------------------------------------------------------------------------------------------------------------------------------------------------------------------------------------------------------------------------------------------------------------------------------------------------------------------------------|--|
| Q-Symphony                                                                                                                                                                                     | 2 11.1.4 Ch. True Dolby<br>Atmos Sound                                                                                                                                                                                                                                     | 3 Wireless Dolby Atmos                                                                                             | 4 Up / Side Firing Rear<br>Speaker Kit Included                                                                                            | 5 Smart Integration                                                                                                                                                                                                                                                                                                                                                                                                                                                                                                                                                                                                                                                                                                                                                                                                                                                                                                                                                                                                                                                                                                                                                                                                                                                                                                                                                                                                                                                                                                                                                                                                                                                                                                                                                                                                                                                                                                                                                                                                                                                                                                  |  |
| Soundbar to unlock a new level of<br>owerful audio. Experience content like<br>never before only with Samsung<br>products. With Q-Symphony, your                                               | Feel sound all around with 11 front-facing speakers, 1 subwoofer and 4 up-firing channels. Hear the room fill up with bold, multi-channel audio you can feel from all angles. With a rear speaker kit included, your complete home theater experience is right in the box. | Skip the HDMI cables and enjoy truly<br>elevated audio with Wireless Dolby<br>Atmos™. Experience captivating audio | These speakers use your ceiling and walls to create dense layers of all-cround sound, so you can hear powerful audio anywhere in the room. | Connect your devices and contro<br>everything with our soundbor tha<br>integrates your favorite voice assiste<br>and smart services like Built-in Alexa<br>Chromecast2, Airplay 23 and more                                                                                                                                                                                                                                                                                                                                                                                                                                                                                                                                                                                                                                                                                                                                                                                                                                                                                                                                                                                                                                                                                                                                                                                                                                                                                                                                                                                                                                                                                                                                                                                                                                                                                                                                                                                                                                                                                                                          |  |
| 'Q-Symphony requires a compatible 2020-<br>2024 Samsung TV. Please refer to<br>samsung.com for more information.                                                                               |                                                                                                                                                                                                                                                                            | *Compatible with select 2022-2024 Samsung<br>TVs                                                                   |                                                                                                                                            | 1 Content Services may vary by region & a subject to change without notification. Ama Alexa, and all related logos are trademarks Amazon.com, Inc., or its affiliates. 2 This service is provided by Google and can terminated at any time. Some features an functions provided by connected devices ma limited or not be supported to use. Contense vices may vary by region & are subject change without notification 3 This Samsung Soundbar supports AirPlay2 requires iOS 11.4 or later. Apple, and AirPlay trademarks of Apple inc., registered in the U.S other countries.                                                                                                                                                                                                                                                                                                                                                                                                                                                                                                                                                                                                                                                                                                                                                                                                                                                                                                                                                                                                                                                                                                                                                                                                                                                                                                                                                                                                                                                                                                                                    |  |
| 6 SpaceFit Sound Pro                                                                                                                                                                           | Adaptive Sound                                                                                                                                                                                                                                                             | Game Mode Pro                                                                                                      | 9 AVA                                                                                                                                      | 10 Tap Sound                                                                                                                                                                                                                                                                                                                                                                                                                                                                                                                                                                                                                                                                                                                                                                                                                                                                                                                                                                                                                                                                                                                                                                                                                                                                                                                                                                                                                                                                                                                                                                                                                                                                                                                                                                                                                                                                                                                                                                                                                                                                                                         |  |
| set room-filling sound calibrated to your<br>space, with a soundbar that analyzes<br>your environment and automatically<br>optimizes the audio accordingly for an<br>accurate and clear sound. |                                                                                                                                                                                                                                                                            | Ine game is calling, Powerful up-firing speakers, acoustic beam and strong woofers unlock a more intuitive gaming  | Ensure dialogue and commentary are not drowned out—so you never miss an important moment. Active Voice                                     | Around here, streaming music from y<br>phone to your soundbar is simple as t<br>Just tap the soundbar with your pho<br>and start listening. It's mirroring that w<br>like magic.*                                                                                                                                                                                                                                                                                                                                                                                                                                                                                                                                                                                                                                                                                                                                                                                                                                                                                                                                                                                                                                                                                                                                                                                                                                                                                                                                                                                                                                                                                                                                                                                                                                                                                                                                                                                                                                                                                                                                    |  |
|                                                                                                                                                                                                |                                                                                                                                                                                                                                                                            | *Compatible with Gaming Hub and select<br>gaming consoles (e.g. Xbox X, PS5). Game<br>console sold separately.     |                                                                                                                                            | *Tap sound is only compatible with sele<br>Samsung mobile devices, with Android<br>and above. Tap Sound requires Smarth<br>app to activate and set up. This service<br>works when Soundbar and mobile are                                                                                                                                                                                                                                                                                                                                                                                                                                                                                                                                                                                                                                                                                                                                                                                                                                                                                                                                                                                                                                                                                                                                                                                                                                                                                                                                                                                                                                                                                                                                                                                                                                                                                                                                                                                                                                                                                                            |  |

Alt Text: Jackpack image showing detail of back of soundbar.

Alt Text: Q-Symphony: Pair a Samsung TV With a Samsung Soundbar to unlock a new level of powerful audio.

Alt Text: 51.2ch True Dolby Atmos Sound: Surround yourself with unbelievably clear sound so you can appreciate the story in never-beforeheard ways with captivating 3D audio.