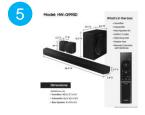

Alt Text: Samsung HW-Q990D Soundbar set with subwoofer and remote front view

Alt Text: Samsung HW-Q990D Soundbar with subwoofer perspective angle view

Alt Text: Samsung HW-Q990D Soundbar perspective angle view

Alt Text: Samsung HW-Q990D Subwoofer perspective angle View

Alt Text: Samsung HW-Q990D What's in the box: soundbar, subwoofer, HDMI cable, wall mount kit, rubber foot, remote controller with batteries.