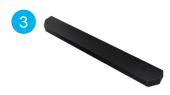

Alt Text: Samsung HW-Q990D Soundbar set with subwoofer and remote front view

Alt Text: Samsung HW-Q990D Soundbar with subwoofer perspective angle view

Alt Text: Samsung HW-Q990D Soundbar perspective angle view