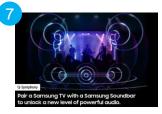

### Experience our greatest audio synchronized with your TV's speakers.\*

Q-Symphony requires a compatible 2020-2024 Samsung TV. Please refer to samsung.com for more information.

| Q-SYMPHONY                                                                                                                        | ((GOLO))<br>TI.1-ACH TRUE DOLBY<br>ATMOS SOUND                                                    | MILLES COLUMNIANOS                                                                                             | UPSAC-TRINICIRAR<br>SPOADER HILLDROOM                                                                                             | SMART<br>INTEGRATION                                                                                                                                                                                                                                                                                                                                                                                                                                                                                                                                                                                             |
|-----------------------------------------------------------------------------------------------------------------------------------|---------------------------------------------------------------------------------------------------|----------------------------------------------------------------------------------------------------------------|-----------------------------------------------------------------------------------------------------------------------------------|------------------------------------------------------------------------------------------------------------------------------------------------------------------------------------------------------------------------------------------------------------------------------------------------------------------------------------------------------------------------------------------------------------------------------------------------------------------------------------------------------------------------------------------------------------------------------------------------------------------|
| Q-Symphony                                                                                                                        | 11.1.4 Ch.<br>True Dolby Atmos Sound                                                              | Wireless Dolby Atmos                                                                                           | 4 Up / Side Firing Rear<br>Speaker Kit Included                                                                                   | 5 Smart Integration                                                                                                                                                                                                                                                                                                                                                                                                                                                                                                                                                                                              |
| Pair a Samsung TV with a Samsung<br>Soundbar to unlock a new level of<br>powerful audio. Experience content<br>like never before. | Feel sound all around with 11 front-<br>facing speakers, 1 subwoofer and 4<br>up-firing channels. | Skip the HDMI cables and enjoy truly<br>elevated audio with Wireless Dolby<br>Atmos <sup>TM</sup> .            | These speakers use your ceiling and walls to create dense layers of sound.                                                        | Connect and control everything with our soundbar that integrates your favorite smart services like Built-in Alexa <sup>3</sup> , Chromecast <sup>2</sup> , Airplay 2 <sup>3</sup> and more.                                                                                                                                                                                                                                                                                                                                                                                                                      |
| *Q-Symphony requires a compatible 2020-<br>2024 Samsung TV. Please refer to<br>samsung.com for more information.                  |                                                                                                   | *Compatible with select 2022-2024 Samsung<br>TVs                                                               |                                                                                                                                   | Tontent Services may vary by region & are subject to change without notification. Amazon, Alexa, and all related logos are trademarks of Amazon.com, Inc., or its affiliates. This service is provided by Google and can be terminated at any time. Some features and functions provided by connected devices may be limitled or not be supported to use. Content Services may vary by region & are subject to change without notification. This Samsung Soundbor supports AirPlay2 and requires iOS 11.4 or later. Apple, and AirPlay are trademarks of Apple Inc., registered in the U.S. and other countries. |
| 6 SpaceFit Sound Pro                                                                                                              | Adaptive Sound                                                                                    | 8 Game Mode Pro                                                                                                | 9 AVA                                                                                                                             | 10 Tap Sound                                                                                                                                                                                                                                                                                                                                                                                                                                                                                                                                                                                                     |
| Spacerii Sodila 110                                                                                                               | Aduptive 300ffd                                                                                   | Guille Mode 110                                                                                                |                                                                                                                                   | Tup Sound                                                                                                                                                                                                                                                                                                                                                                                                                                                                                                                                                                                                        |
| Get room-filling sound calibrated specifically to your space.                                                                     | Hear voices better, even at low volume, with intelligently optimized audio.                       | Unlock a more intuitive gaming experience with 3D optimized sound.*                                            | To ensure dialogue is not drowned out, Active Voice Analyzer breaks down room noise so that onscreen voices are always optimized. | Streaming music from your phone to your soundbar is simple as a tap. *                                                                                                                                                                                                                                                                                                                                                                                                                                                                                                                                           |
|                                                                                                                                   |                                                                                                   | *Compatible with Gaming Hub and select<br>gaming consoles (e.g. Xbox X, PSS). Game<br>console sold separately. |                                                                                                                                   | *Tap sound is only compatible with select<br>Samsung mobile devices, with Android 8.1<br>and above. Tap Sound requires SmartThings<br>app to activate and set up. This service only<br>works when Soundbar and mobile are on.                                                                                                                                                                                                                                                                                                                                                                                    |

Alt Text: Jackpack image showing detail of back of soundbar.

Alt Text: Q-Symphony: Pair a Samsung TV With a Samsung Soundbar to unlock a new level of powerful audio.

Alt Text: 51.2ch True Dolby Atmos Sound: Surround yourself with unbelievably clear sound so you can appreciate the story in never-beforeheard ways with captivating 3D audio.