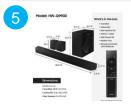

### **HW-Q99D/ZA Headline Example:**

Samsung | Q-series | 11.1.4 ch. | Wireless Dolby ATMOS | Soundbar + Rear Speaker | w/ Q-Symphony | HW-Q990D

Above the fold

| Model Series Number   | Q990D  |
|-----------------------|--------|
| # of Surround Channel | 11.1.4 |

Alt Text: Samsung HW-Q990D Soundbar set with subwoofer and remote front view

Alt Text: Samsung HW-Q990D Soundbar with subwoofer perspective angle view

Alt Text: Samsung HW-Q990D Soundbar perspective angle view

Alt Text: Samsung HW-Q990D Subwoofer perspective angle View

Alt Text: Samsung HW-Q990D What's in the box: soundbar, subwoofer, HDMI cable, wall mount kit, rubber foot, remote controller with batteries.