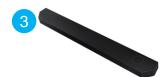

Alt Text: Samsung HW-Q990D Soundbar set with subwoofer and remote front view

Alt Text: Samsung HW-Q990D Soundbar with subwoofer perspective angle view

Alt Text: Samsung HW-Q990D Soundbar perspective angle view