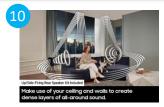

Alt Text: Wireless Dolby Atmos: Skip the HDMI cables and enjoy truly elevated audio with Wireless Dolby Atmos.

Alt Text: Up/Side-Firing Rear Speaker Kit Included: Make use of your ceiling and walls to create dense layers of all-cround sound.