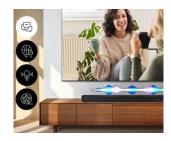

### Experience our greatest audio synchronized with your TV's speakers.\*

Q-Symphony requires a compatible 2020-2024 Samsung TV. Please refer to samsung.com for more information.

| Q-SYMPHONY                                                                                                                        | ((GOLO))<br>TI.1-ACH TRUE DOLBY<br>ATMOS SOUND                                                    | MILLES COLUMNIANOS                                                                                             | UPSAC-TRINICIRAR<br>SPOADER HILLDROOM                                                                                             | SMART<br>INTEGRATION                                                                                                                                                                                                                                                                                                                                                                                                                                                                                                                                                                                             |
|-----------------------------------------------------------------------------------------------------------------------------------|---------------------------------------------------------------------------------------------------|----------------------------------------------------------------------------------------------------------------|-----------------------------------------------------------------------------------------------------------------------------------|------------------------------------------------------------------------------------------------------------------------------------------------------------------------------------------------------------------------------------------------------------------------------------------------------------------------------------------------------------------------------------------------------------------------------------------------------------------------------------------------------------------------------------------------------------------------------------------------------------------|
| Q-Symphony                                                                                                                        | 11.1.4 Ch.<br>True Dolby Atmos Sound                                                              | Wireless Dolby Atmos                                                                                           | 4 Up / Side Firing Rear<br>Speaker Kit Included                                                                                   | 5 Smart Integration                                                                                                                                                                                                                                                                                                                                                                                                                                                                                                                                                                                              |
| Pair a Samsung TV with a Samsung<br>Soundbar to unlock a new level of<br>powerful audio. Experience content<br>like never before. | Feel sound all around with 11 front-<br>facing speakers, 1 subwoofer and 4<br>up-firing channels. | Skip the HDMI cables and enjoy truly<br>elevated audio with Wireless Dolby<br>Atmos <sup>TM</sup> .            | These speakers use your ceiling and walls to create dense layers of sound.                                                        | Connect and control everything with our soundbar that integrates your favorite smart services like Built-in Alexa <sup>3</sup> , Chromecast <sup>2</sup> , Airplay 2 <sup>3</sup> and more.                                                                                                                                                                                                                                                                                                                                                                                                                      |
| *Q-Symphony requires a compatible 2020-<br>2024 Samsung TV. Please refer to<br>samsung.com for more information.                  |                                                                                                   | *Compatible with select 2022-2024 Samsung<br>TVs                                                               |                                                                                                                                   | Tontent Services may vary by region & are subject to change without notification. Amazon, Alexa, and all related logos are trademarks of Amazon.com, Inc., or its affiliates. This service is provided by Google and can be terminated at any time. Some features and functions provided by connected devices may be limitled or not be supported to use. Content Services may vary by region & are subject to change without notification. This Samsung Soundbor supports AirPlay2 and requires iOS 11.4 or later. Apple, and AirPlay are trademarks of Apple Inc., registered in the U.S. and other countries. |
| 6 SpaceFit Sound Pro                                                                                                              | Adaptive Sound                                                                                    | 8 Game Mode Pro                                                                                                | 9 AVA                                                                                                                             | 10 Tap Sound                                                                                                                                                                                                                                                                                                                                                                                                                                                                                                                                                                                                     |
| Spacerii Sodila 110                                                                                                               | Aduptive 300ffd                                                                                   | Guille Mode 110                                                                                                |                                                                                                                                   | Tup Sound                                                                                                                                                                                                                                                                                                                                                                                                                                                                                                                                                                                                        |
| Get room-filling sound calibrated specifically to your space.                                                                     | Hear voices better, even at low volume, with intelligently optimized audio.                       | Unlock a more intuitive gaming experience with 3D optimized sound.*                                            | To ensure dialogue is not drowned out, Active Voice Analyzer breaks down room noise so that onscreen voices are always optimized. | Streaming music from your phone to your soundbar is simple as a tap. *                                                                                                                                                                                                                                                                                                                                                                                                                                                                                                                                           |
|                                                                                                                                   |                                                                                                   | *Compatible with Gaming Hub and select<br>gaming consoles (e.g. Xbox X, PSS). Game<br>console sold separately. |                                                                                                                                   | *Tap sound is only compatible with select<br>Samsung mobile devices, with Android 8.1<br>and above. Tap Sound requires SmartThings<br>app to activate and set up. This service only<br>works when Soundbar and mobile are on.                                                                                                                                                                                                                                                                                                                                                                                    |

### Experience our greatest audio synchronized with your TV's speakers\* and customized to your living space.

Q-Symphony requires a compatible 2020-2024 Samsung TV. Please refer to samsung.com for more information.

| Q-SYMPHONY                                                                                                                                                      | ((o))) 11.1.4CH TRUE DOLBY ATMOS SOUND                                                                                                                                                                                               | WIGLES DOLLY ANDS                                                                                                                                                | UPSIGE-TRINKI (FLAR<br>SPEAKERS INCLUDED                                                                                                                                             | SAMATT<br>INTEGRATION                                                                                                                                                                                                                                                                                                                                                                                                                                                                                                                                                     |
|-----------------------------------------------------------------------------------------------------------------------------------------------------------------|--------------------------------------------------------------------------------------------------------------------------------------------------------------------------------------------------------------------------------------|------------------------------------------------------------------------------------------------------------------------------------------------------------------|--------------------------------------------------------------------------------------------------------------------------------------------------------------------------------------|---------------------------------------------------------------------------------------------------------------------------------------------------------------------------------------------------------------------------------------------------------------------------------------------------------------------------------------------------------------------------------------------------------------------------------------------------------------------------------------------------------------------------------------------------------------------------|
| Q-Symphony                                                                                                                                                      | 11.1.4 Ch. True Dolby Atmos Sound                                                                                                                                                                                                    | Wireless Dolby Atmos                                                                                                                                             | Up / Side Firing Rear<br>Speaker Kit Included                                                                                                                                        | Smart Integration                                                                                                                                                                                                                                                                                                                                                                                                                                                                                                                                                         |
| Pair a Samsung TV with a Samsung<br>Soundbar to unlock a new level of<br>powerful audio. Experience content<br>like never before only with Samsung<br>products. | Feel sound all around with 11 front-<br>facing speakers, 1 subwoofer and 4<br>up-firing channels. Hear the room fill<br>up with audio you can feel from all<br>angles. Your complete home theater<br>experience is right in the box. | Skip the HDMI cables and enjoy truly<br>elevated audio with Wireless Dolby<br>Atmos <sup>TM</sup> , Experience captivating<br>audio without the cable clutter.   | These speakers use your ceiling and walls to create dense layers of all-around sound.                                                                                                | Connect your devices and control everything with our soundbar that integrates your favorite voice assistants and smart services like Built-in Alexa I, Chromecast 2, Airplay 23 and more.  I Content Services may vary by region & are                                                                                                                                                                                                                                                                                                                                    |
| *Q-Symphony requires a compatible 2020-<br>2024 Samsung TV. Please refer to<br>samsung.com for more information.                                                |                                                                                                                                                                                                                                      | *Compatible with select 2022-2024 Samsung<br>TVs                                                                                                                 |                                                                                                                                                                                      | subject to change without notification.  Amazon, Alexa, and all related logos are trademarks of Amazon, com, inc. or its affiliates.  2This service is provided by Google and can be terminated at any time. Some features and functions provided by connected devices may be limited or not be supported to use. Content Services may vary by region 8 are subject to change without notification.  3This Samsung Soundborr supports AiPlay2 and requires iOS 11.4 or later. Apple, and AiPlay are trademarks of Apple Inc., registered in the U.S. and other countries. |
| SpaceFit Sound Pro                                                                                                                                              | Adaptive Sound                                                                                                                                                                                                                       | 8 Game Mode Pro                                                                                                                                                  | 9 AVA                                                                                                                                                                                | 10 Tap Sound                                                                                                                                                                                                                                                                                                                                                                                                                                                                                                                                                              |
| Get room-filling sound calibrated to your space, with a soundbar that analyzes your environment and automatically optimizes the audio accordingly.              | Sick of missing lines? Hear voices<br>better, even at low volume, with<br>intelligently optimized audio.                                                                                                                             | The game is calling. Powerful up-firing speakers, acoustic beam and strong woofers unlock a more intuitive gaming experience, complete with 3D optimized sound.* | Ensure dialogue and commentary are not drowned out—so you never miss an important moment. Active Voice Analyzer breaks down room noise so that onscreen voices are always optimized. | Around here, streaming music from your phone to your soundbar is simple as that. Just tap the soundbar with your phone and start listening.*                                                                                                                                                                                                                                                                                                                                                                                                                              |
|                                                                                                                                                                 |                                                                                                                                                                                                                                      | *Compatible with Gaming Hub and select<br>gaming consoles (e.g. Xbox X, PSS). Game<br>console sold separately.                                                   |                                                                                                                                                                                      | *Tap sound is only compatible with select<br>Samsung mobile devices, with Android 8.1<br>and above. Tap Sound requires SmartThings<br>app to activate and set up. This service only<br>works when Soundbar and mobile are on.                                                                                                                                                                                                                                                                                                                                             |