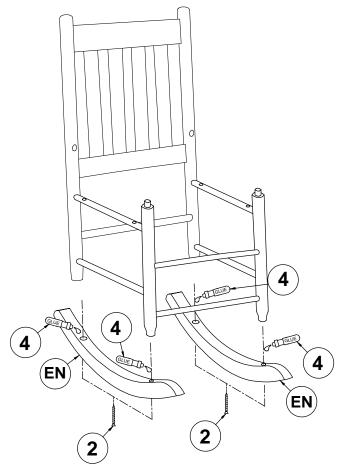

| 2PCS | GN | LEFT ARMREST |   | 1PC  |
| DN | FRONT LEG FRAME         |       | 1PCE | HN | RIGHT ARMRES | т | 1PC  |

#### **HARDWARE IDENTIFICATION**

| 1 | PAN HEAD SCREW 3<br>(5x50mm - RBW) |           | 2PCS | 3 | PAN HEAD SCREW 1<br>(4x35mm - RBW) | Cumum    | 14PCS |
|---|------------------------------------|-----------|------|---|------------------------------------|----------|-------|
| 2 | PAN HEAD SCREW 2<br>(4x50mm - RBW) | Community | 4PCS | 4 | GLUE                               | (I) GLUE | 1PC   |

#### NOTE:

Phillips head screw driver is required in the assembly process; however, manufacturer does not provide this item.



# ASSEMBLY INSTRUCTIONS STEP 1



#### STEP 2



PAGE 3 OF 6



# ASSEMBLY INSTRUCTIONS <a href="https://www.series.com/structions">STEP 3</a>



#### STEP 4



PAGE 4 OF 6



### ASSEMBLY INSTRUCTIONS

STEP 5



### STEP 6



PAGE 5 OF 6



#### **ASSEMBLY INSTRUCTIONS**

## STEP 7 COMPLETE