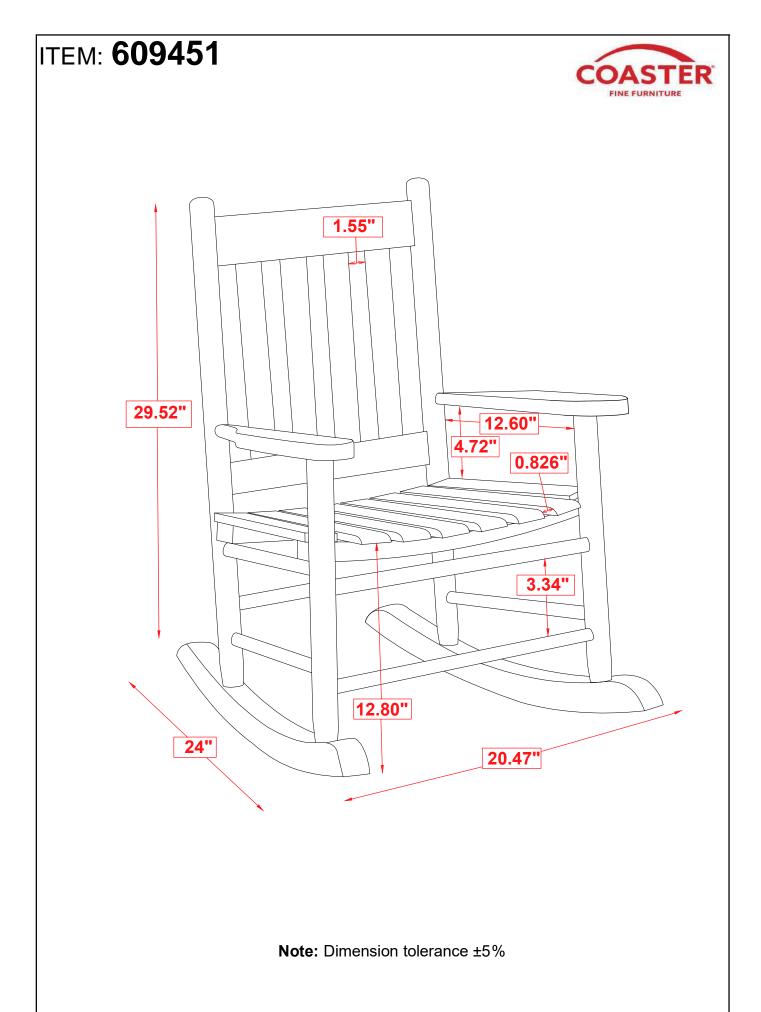

ON**

| 1 | PAN HEAD SCREW 3<br>(5x50mm - RBW) |           | 2PCS | 3 | PAN HEAD SCREW 1<br>(4x35mm - RBW) | Cumum    | 14PCS |
|---|------------------------------------|-----------|------|---|------------------------------------|----------|-------|
| 2 | PAN HEAD SCREW 2<br>(4x50mm - RBW) | Community | 4PCS | 4 | GLUE                               | (I) GLUE | 1PC   |

#### NOTE:

Phillips head screw driver is required in the assembly process; however, manufacturer does not provide this item.



# ASSEMBLY INSTRUCTIONS STEP 1



#### STEP 2



PAGE 3 OF 6



# ASSEMBLY INSTRUCTIONS <a href="https://www.series.com/structions">STEP 3</a>



#### STEP 4



PAGE 4 OF 6



### ASSEMBLY INSTRUCTIONS

STEP 5



### STEP 6



PAGE 5 OF 6



#### **ASSEMBLY INSTRUCTIONS**

## STEP 7 COMPLETE