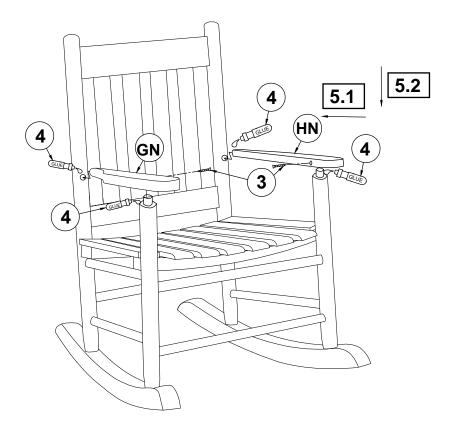

E         |       | 1PCE | HN | RIGHT ARMRES | т | 1PC  |

#### **HARDWARE IDENTIFICATION**

| 1 | PAN HEAD SCREW 3<br>(5x50mm - RBW) |           | 2PCS | 3 | PAN HEAD SCREW 1<br>(4x35mm - RBW) | Cumum    | 14PCS |
|---|------------------------------------|-----------|------|---|------------------------------------|----------|-------|
| 2 | PAN HEAD SCREW 2<br>(4x50mm - RBW) | Community | 4PCS | 4 | GLUE                               | (I) GLUE | 1PC   |

#### NOTE:

Phillips head screw driver is required in the assembly process; however, manufacturer does not provide this item.



# ASSEMBLY INSTRUCTIONS STEP 1



#### STEP 2



PAGE 3 OF 6



# ASSEMBLY INSTRUCTIONS <a href="https://www.series.com/structions">STEP 3</a>



#### STEP 4



PAGE 4 OF 6



### ASSEMBLY INSTRUCTIONS

STEP 5



### STEP 6



PAGE 5 OF 6



#### **ASSEMBLY INSTRUCTIONS**

## STEP 7 COMPLETE