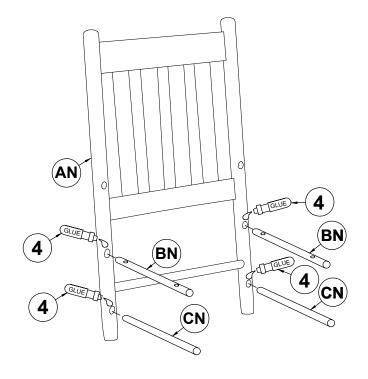

| BN | UPPER SIDE<br>STRETCHER | 00000 | 2PCS | FN | SEAT 1       |   | 1PC  |
| CN | LOWER SIDE<br>STRETCHER |       | 2PCS | GN | LEFT ARMREST |   | 1PC  |
| DN | FRONT LEG FRAME         |       | 1PCE | HN | RIGHT ARMRES | т | 1PC  |

#### **HARDWARE IDENTIFICATION**

| 1 | PAN HEAD SCREW 3<br>(5x50mm - RBW) |           | 2PCS | 3 | PAN HEAD SCREW 1<br>(4x35mm - RBW) | Cumum    | 14PCS |
|---|------------------------------------|-----------|------|---|------------------------------------|----------|-------|
| 2 | PAN HEAD SCREW 2<br>(4x50mm - RBW) | Community | 4PCS | 4 | GLUE                               | (I) GLUE | 1PC   |

#### NOTE:

Phillips head screw driver is required in the assembly process; however, manufacturer does not provide this item.



# ASSEMBLY INSTRUCTIONS STEP 1



#### STEP 2



PAGE 3 OF 6



# ASSEMBLY INSTRUCTIONS <a href="https://www.series.com/structions">STEP 3</a>



#### STEP 4



PAGE 4 OF 6



### ASSEMBLY INSTRUCTIONS

STEP 5



### STEP 6



PAGE 5 OF 6



#### **ASSEMBLY INSTRUCTIONS**

## STEP 7 COMPLETE