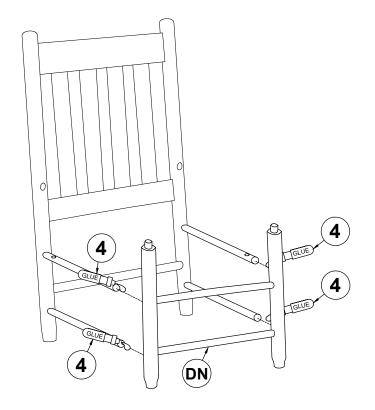

DE<br>STRETCHER | 00000 | 2PCS | FN | SEAT 1       |   | 1PC  |
| CN | LOWER SIDE<br>STRETCHER |       | 2PCS | GN | LEFT ARMREST |   | 1PC  |
| DN | FRONT LEG FRAME         |       | 1PCE | HN | RIGHT ARMRES | т | 1PC  |

#### **HARDWARE IDENTIFICATION**

| 1 | PAN HEAD SCREW 3<br>(5x50mm - RBW) |           | 2PCS | 3 | PAN HEAD SCREW 1<br>(4x35mm - RBW) | Cumum    | 14PCS |
|---|------------------------------------|-----------|------|---|------------------------------------|----------|-------|
| 2 | PAN HEAD SCREW 2<br>(4x50mm - RBW) | Community | 4PCS | 4 | GLUE                               | (I) GLUE | 1PC   |

#### NOTE:

Phillips head screw driver is required in the assembly process; however, manufacturer does not provide this item.



# ASSEMBLY INSTRUCTIONS STEP 1



#### STEP 2



PAGE 3 OF 6



# ASSEMBLY INSTRUCTIONS <a href="https://www.series.com/structions">STEP 3</a>



#### STEP 4



PAGE 4 OF 6



### ASSEMBLY INSTRUCTIONS

STEP 5



### STEP 6



PAGE 5 OF 6



#### **ASSEMBLY INSTRUCTIONS**

## STEP 7 COMPLETE