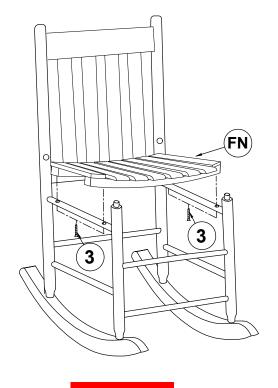

GN | LEFT ARMREST |   | 1PC  |
| DN | FRONT LEG FRAME         |       | 1PCE | HN | RIGHT ARMRES | т | 1PC  |

#### **HARDWARE IDENTIFICATION**

| 1 | PAN HEAD SCREW 3<br>(5x50mm - RBW) |           | 2PCS | 3 | PAN HEAD SCREW 1<br>(4x35mm - RBW) | Cumum    | 14PCS |
|---|------------------------------------|-----------|------|---|------------------------------------|----------|-------|
| 2 | PAN HEAD SCREW 2<br>(4x50mm - RBW) | Community | 4PCS | 4 | GLUE                               | (I) GLUE | 1PC   |

#### NOTE:

Phillips head screw driver is required in the assembly process; however, manufacturer does not provide this item.



# ASSEMBLY INSTRUCTIONS STEP 1



#### STEP 2



PAGE 3 OF 6



# ASSEMBLY INSTRUCTIONS <a href="https://www.series.com/structions">STEP 3</a>



#### STEP 4



PAGE 4 OF 6



### ASSEMBLY INSTRUCTIONS

STEP 5



### STEP 6



PAGE 5 OF 6



#### **ASSEMBLY INSTRUCTIONS**

## STEP 7 COMPLETE