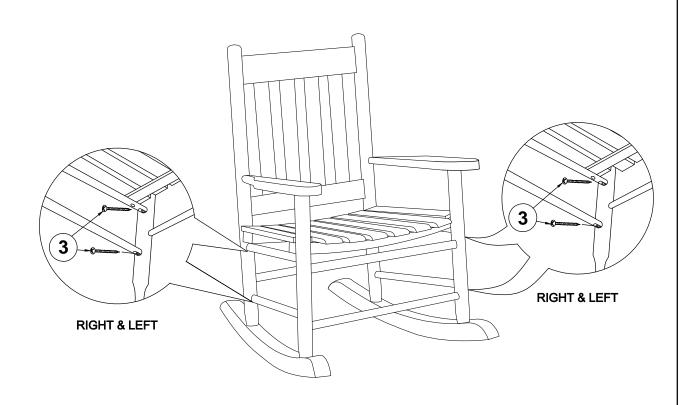

CATION**

| 1 | PAN HEAD SCREW 3<br>(5x50mm - RBW) |           | 2PCS | 3 | PAN HEAD SCREW 1<br>(4x35mm - RBW) | Cumum    | 14PCS |
|---|------------------------------------|-----------|------|---|------------------------------------|----------|-------|
| 2 | PAN HEAD SCREW 2<br>(4x50mm - RBW) | Community | 4PCS | 4 | GLUE                               | (I) GLUE | 1PC   |

#### NOTE:

Phillips head screw driver is required in the assembly process; however, manufacturer does not provide this item.



# ASSEMBLY INSTRUCTIONS STEP 1



#### STEP 2



PAGE 3 OF 6



# ASSEMBLY INSTRUCTIONS <a href="https://www.series.com/structions">STEP 3</a>



#### STEP 4



PAGE 4 OF 6



### ASSEMBLY INSTRUCTIONS

STEP 5



### STEP 6



PAGE 5 OF 6



#### **ASSEMBLY INSTRUCTIONS**

## STEP 7 COMPLETE