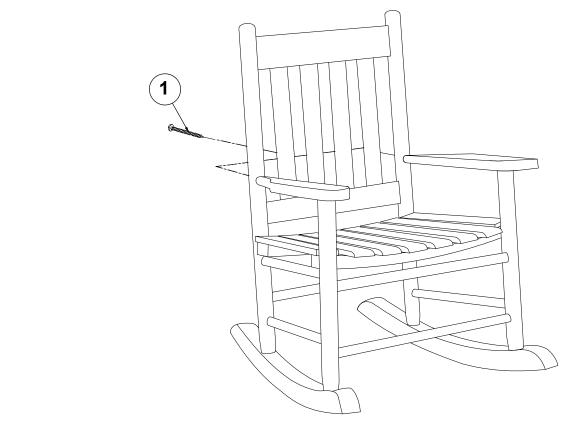

| 1PCE | HN | RIGHT ARMRES | т | 1PC  |

#### **HARDWARE IDENTIFICATION**

| 1 | PAN HEAD SCREW 3<br>(5x50mm - RBW) |           | 2PCS | 3 | PAN HEAD SCREW 1<br>(4x35mm - RBW) | Cumum    | 14PCS |
|---|------------------------------------|-----------|------|---|------------------------------------|----------|-------|
| 2 | PAN HEAD SCREW 2<br>(4x50mm - RBW) | Community | 4PCS | 4 | GLUE                               | (I) GLUE | 1PC   |

#### NOTE:

Phillips head screw driver is required in the assembly process; however, manufacturer does not provide this item.



# ASSEMBLY INSTRUCTIONS STEP 1



#### STEP 2



PAGE 3 OF 6



# ASSEMBLY INSTRUCTIONS <a href="https://www.series.com/structions">STEP 3</a>



#### STEP 4



PAGE 4 OF 6



### ASSEMBLY INSTRUCTIONS

STEP 5



### STEP 6



PAGE 5 OF 6



#### **ASSEMBLY INSTRUCTIONS**

## STEP 7 COMPLETE