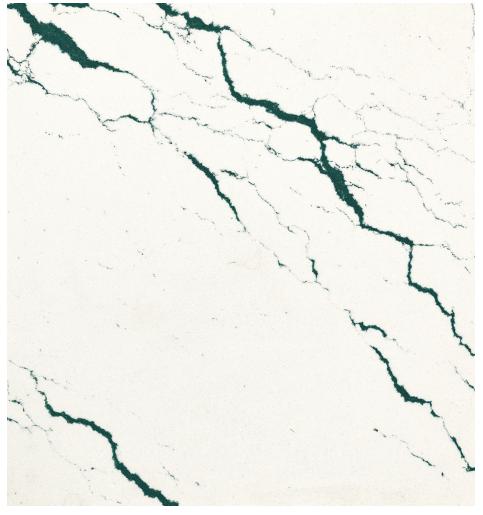

## **LUXURY SERIES**

SLAB VIEW

DETAIL VIEW

Dark teal diagonal veins on an arctic white expanse create a powerful sense of depth while delicate gold shimmer adds a playful, effervescent quality.

AVAILABLE IN BOTH POLISHED AND CAMBRIA MATTE® FINISHES

SLAB SIZE: JUMBO 132in x 65.5in

THICKNESS: 2cm, 3cm

Cambria's design samples are small selections cut from a slab and do not fully show all design characteristics of a slab or the final installed product. Prior to purchase, view a larger representation of a design at CambriaUSA.com. Variations in natural quartz stone color, pattern, size, shape, and shade are unique and inherent characteristics of Cambria products. Certain designs include natural free-flowing quartz crystals that may result in surface deviations to the touch and appearance. Color blotches are intended to enhance the natural beauty of many of Cambria's designs. These variations and characteristics do not affect performance and do not qualify for product replacement. Cambria products are not seamless when installed; seams are visible and design pattern and shade will change at seams. Surface markings are more visible on monotone colors than multicolored surfaces. Cambria Matte\* finish will show surface markings caused during normal use, which are easily removed by simply washing with a soft cotton cloth and warm water, use a mild soap if desired. Cambria is durable and resistant to surface damage. However, all stone can be damaged by force, and no stone is chip- and scratch-proof. Objects hitting Cambria's surface, especially at edges near sinks or dishwashers, may chip the product. Direct or sustained heat transfer, for example, from pots, pans, and other cooking units such as griddles, slow cookers, and heat lamps, may damage Cambria's surface. Therefore the use of a solid trivet is always recommended. Cambria is not a structural support material and must be supported in every application. To learn more about Cambria, please visit CambrialUSA.com.