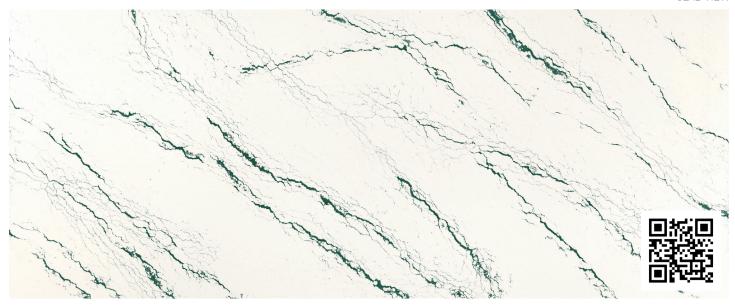

## **LUXURY SERIES**

SLAB VIEW

DETAIL VIEW

Dark teal diagonal veins on an arctic white expanse create a powerful sense of depth while delicate gold shimmer adds a playful, effervescent quality.

AVAILABLE IN BOTH POLISHED AND CAMBRIA MATTE® FINISHES

SLAB SIZE: JUMBO 132in x 65.5in

THICKNESS: 2cm, 3cm

Cambria's design samples are small selections cut from a slab and do not fully show all design characteristics of a slab or the final installed product. Prior to purchase, view a larger representation of a design at CambriaUSA.com. Variations in natural quartz stone color, pattern, size, shape, and shade are unique and inherent characteristics of Cambria products. Certain designs include natural free-flowing quartz crystals that may result in surface deviations to the touch and appearance. Color blotches are intended to enhance the natural beauty of many of Cambria's designs. These variations and characteristics do not affect performance and do not qualify for product replacement. Cambria products are not seamless when installed; seams are visible and design pattern and shade will change at seams. Surface markings are more visible on monotone colors than multicolored surfaces. Cambria Matte\* finish will show surface markings caused during normal use, which are easily removed by simply washing with a soft cotton cloth and warm water, use a mild soap if desired. Cambria is durable and resistant to surface damage. However, all stone can be damaged by force, and no stone is chip- and scratch-proof. Objects hitting Cambria's surface, especially at edges near sinks or dishwashers, may chip the product. Direct or sustained heat transfer, for example, from pots, pans, and other cooking units such as griddles, slow cookers, and heat lamps, may damage Cambria's surface. Therefore the use of a solid trivet is always recommended. Cambria is not a structural support material and must be supported in every application. To learn more about Cambria, please visit CambrialUSA.com.