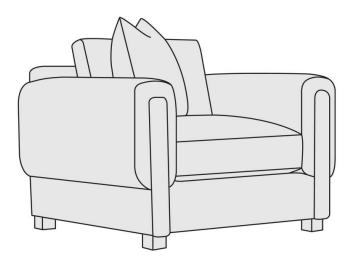

## Tori Fabric Chair

#### **Item**

P7662

#### **Dimensions**

W: 42.50 in D: 39.00 in H: 28.50 in W: 107.95 cm D: 99.06 cm H: 72.39 cm SD: 22.25 in SH: 17.00 in AH: 26.75 in SD: 56.52 cm SH: 43.18 cm AH: 67.95 cm

BA: 24.00 in BA: 60.96 cm

### **Pillows**

• Throw Pillow 1: TP20DW - 20" x 20" Blendown Knife-edge with welt